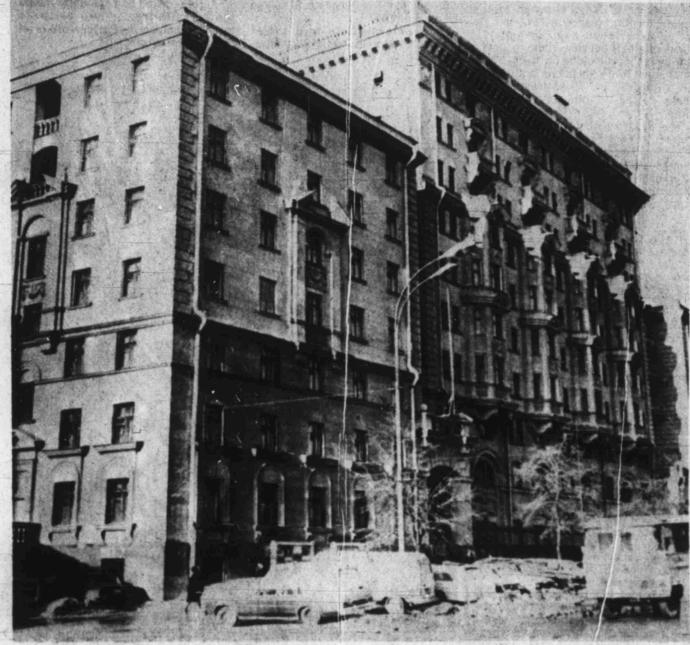

# The Midland Reporter-Telegram

DIAL 682-5311, P.O. Box 1650, MIDLAND, TEXAS Vol. 50, No. 84, Daily 15¢, Sunday 35¢

FRIDAY, JUNE 2, 1978 32 PAGES, 4 SECTIONS

The U.S. Embassy, Moscow. Administration officials said Thursday electronic devices of 'an in-

telligence gathering nature' were found in a chimney earlier this week. (AP La serphoto)

## U.S. embassy penetrated

WASHINGTON (AP) — U.S. offi-cials, after discovering sophisticated electronic spy equipment in a chim-ney of the Moscow embassy, are assessing the damage it did to American security and puzzling over how