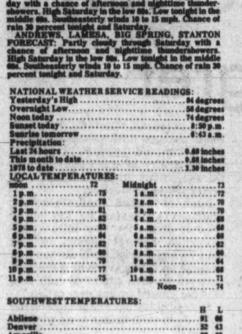

## Flood warnings issued after storm

today after a lightning storm moved through the Permian Basin in the early morning hours. Odessa and Midland caught the brunt of the

Flash flood warnings were issued for Odessa and rural parts of Midland County early today after the storm hit. A spokesman with the Odessa Fire Department said the city received from 2 to 2.8 inches of rain, but water was flowing eight to nine feet deep in some parts of the city. "It's stacked up over the tops of cars," he said. By 9 a.m. it was starting to drain

off, he added. The National Weather Service received .68 inch by 8:30 a.m. and it was still raining slightly, according to the weatherman at Midland Regional Airport. Total amount of rainfall for the year in the Midland area is

3.30 inches. Rainfall reported in Midland was .27 inch on the east side, .5 inch on the west, and .5 inch on the south side. Midkiff had at least an inch, according to one report. The Sprayberry switching station belonging to Texas ahans received 1.56 inches of rain-

A 30 percent chance exists for more showers tonight and Saturday, the weatherman said.

The high Thursday was 84, and Saturday's high should reach only into the low 80s again, the weatherman said. The low should be in the middle 60s. Southeasterly winds of 10 to 15 mph are predicted.

#### Midland statistics