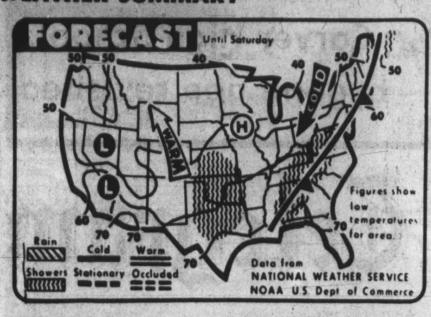

### **WEATHER SUMMARY**

WARM WEATHER is forecast today from the inland areas of the Southwest to the Northwest and along most of the Atlantic Coast. Cooler weather is expected from northern New England to the Midwest and most of the Plains. Showers are forecast from central Texas to Kansas and along the southern Appalachians.(AP Laserphoto map)