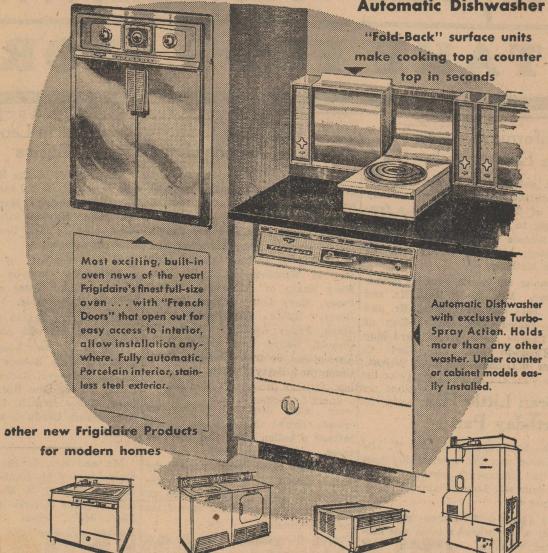

Fisher. And that means a solid sense of security not surpassed by any car.

SUPERIOR HANDLING EASE—There's extra security, too, in the lightning response of Pontiac's brakes, steering and acceleration. Even parking is a pleasure with action like this.

SUPERIOR COMFORT-What's your idea on this score? Big, soft seats? Ample shoulder and leg room? A cushioned ride? Regal luxury? That's Pontiac comfort and it won't be topped by anything on the road.

Yet a Pontiac fits any new-car budget! Find out how little it takes to join the swing to Pontiac.



PONTIAC'S GREATEST YEAR ... THE YEAR'S GREATEST BUY!

Forrest & Cleveland

Rotan, Texas

Now you can make your Dream Kitchen w come true with the new, sensationally different



**Electric Wall Oven Surface Cooking Units Automatic Dishwasher** 



**Budget Terms!** 

New Dishwasher-Sink Combination.

Frigidaire Food Waste Disposer

West Texas Utilities Company

can home heating be?



...just dial for comfort



WHEN WINTER COMES . . THAT'S ALL I DO . . AND MY FURNACE HEATS THE ENTIRE HOUSE . . AUTOMATICALLY . . WITH GAS!

MIRACLE HEATING FOR MODERN HOMES IN LONE STAR LAND\*

Better heating — "better living" can be yours now. Here's the newest in automatic central gas heating for 2 and 3 bedroom homes. One furnace heats all rooms automatically, at lower cost. Underfloor ducts warm the floors, carry the heat to perimeter outer walls

and windows, eliminating cold spots. When winter comes, set the dial once and your PERIMETER system operates itself from there on. Be one of Lone Star Land's carefree moderns this winter. Install PERIM