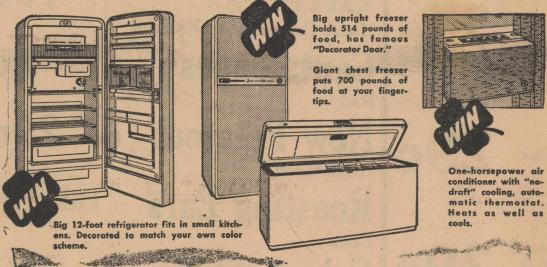

# INTERNATIONAL HARVESTER

Nothing to buy - no jingles to write . . . and you can win your choice of a new 1955 IH Refrigerator, Upright or Chest Freezer or Air Conditioner. Just bring this Sweepstakes Ticket to our store!

As a winner, you take your choice of a brand-new 1955 IH refrigerator, upright or chest freezer, or room air conditioner, the finest refrigeration products made, each worth \$400 to \$500!

All you do is cut out and fill in

the Sweepstakes Ticket below, bring it to our store and drop it in the Sweepstakes Ballot Box. That's all. No obligation.

You don't want to miss an easy chance like this. Better cut this ticket out right now!