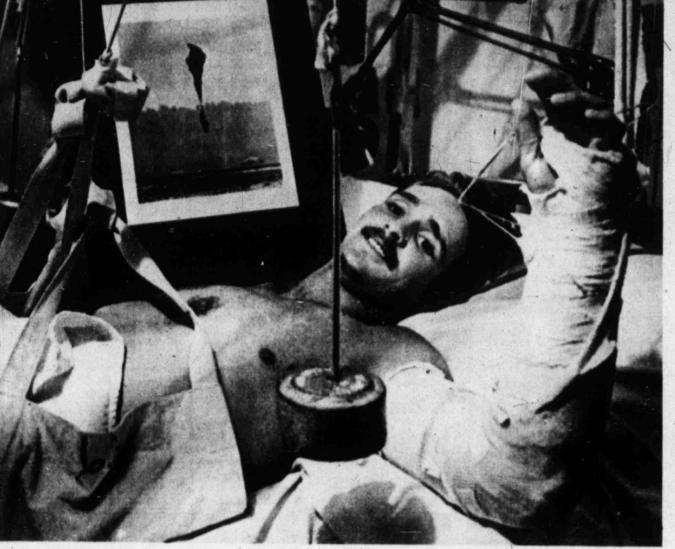

#### BROWNSVILLE, Texas (AP) For the three Wagners it was 18 dark hours of fighting shifting sands and rising water

For the trio from the Fincher fami ly, including a paraplegic, it was simply a matter of hanging on for life "One big wave came along and

turned us over," said Roy Wagner, captain of the "Lori Ann It was a double hit," said John Fincher, captain of the "Frankie

Both boats went under Sunday as Tropical Storm Amelia churned up gulf waters. Both crews were found Monday - one after a long search and another by chance

Roy Wagner, his brother Johhny and nephew John set out in search of red snapper Friday. The 36 foot boat.

was reported missing Sunday. Monday morning, as Coast Guard officials were sorting out the assorted wreckage in the gulf, the overturned hull of the "Lori Ann" was spotted in the surf off South Padre Island

Friends and relatives gathered at the beach and stared blankly at the hull - wondering about the where abouts of the Wagners

Less than 30 feet away the three men were staging a determined fights for life and screaming for help beneath the upset hull

We were knocking and hollering every five minutes," Roy Wagner said in a hospital emergency room here "I never did give up I couldn't tell there were people out there. We just tried to stay alive as long as we could

The boat's captain said he had to keep watch over his brother, 43, and

"I sure did have a rough time out there with them. They passed out a couple of times and I had to get them up for air." he recalled

'Another five minutes and we'd have drowned," said Roy's brother. "It was like quicksand and it was sucking us in

Shortly before noon a bystander heard sounds from under the hull 'We were hollering real loud," Roy Wagner said, "and I heard someone answer. I told them we were alive." The bystanders smashed a hole in

the hull and the three weary men crawled out to safety The Port Isabel fishermen had sur-

vived by grabbing gasps of air in small pockets under the hull. Johnny Wagner used his pocket knife to cut a

(Continued on Page 2A)