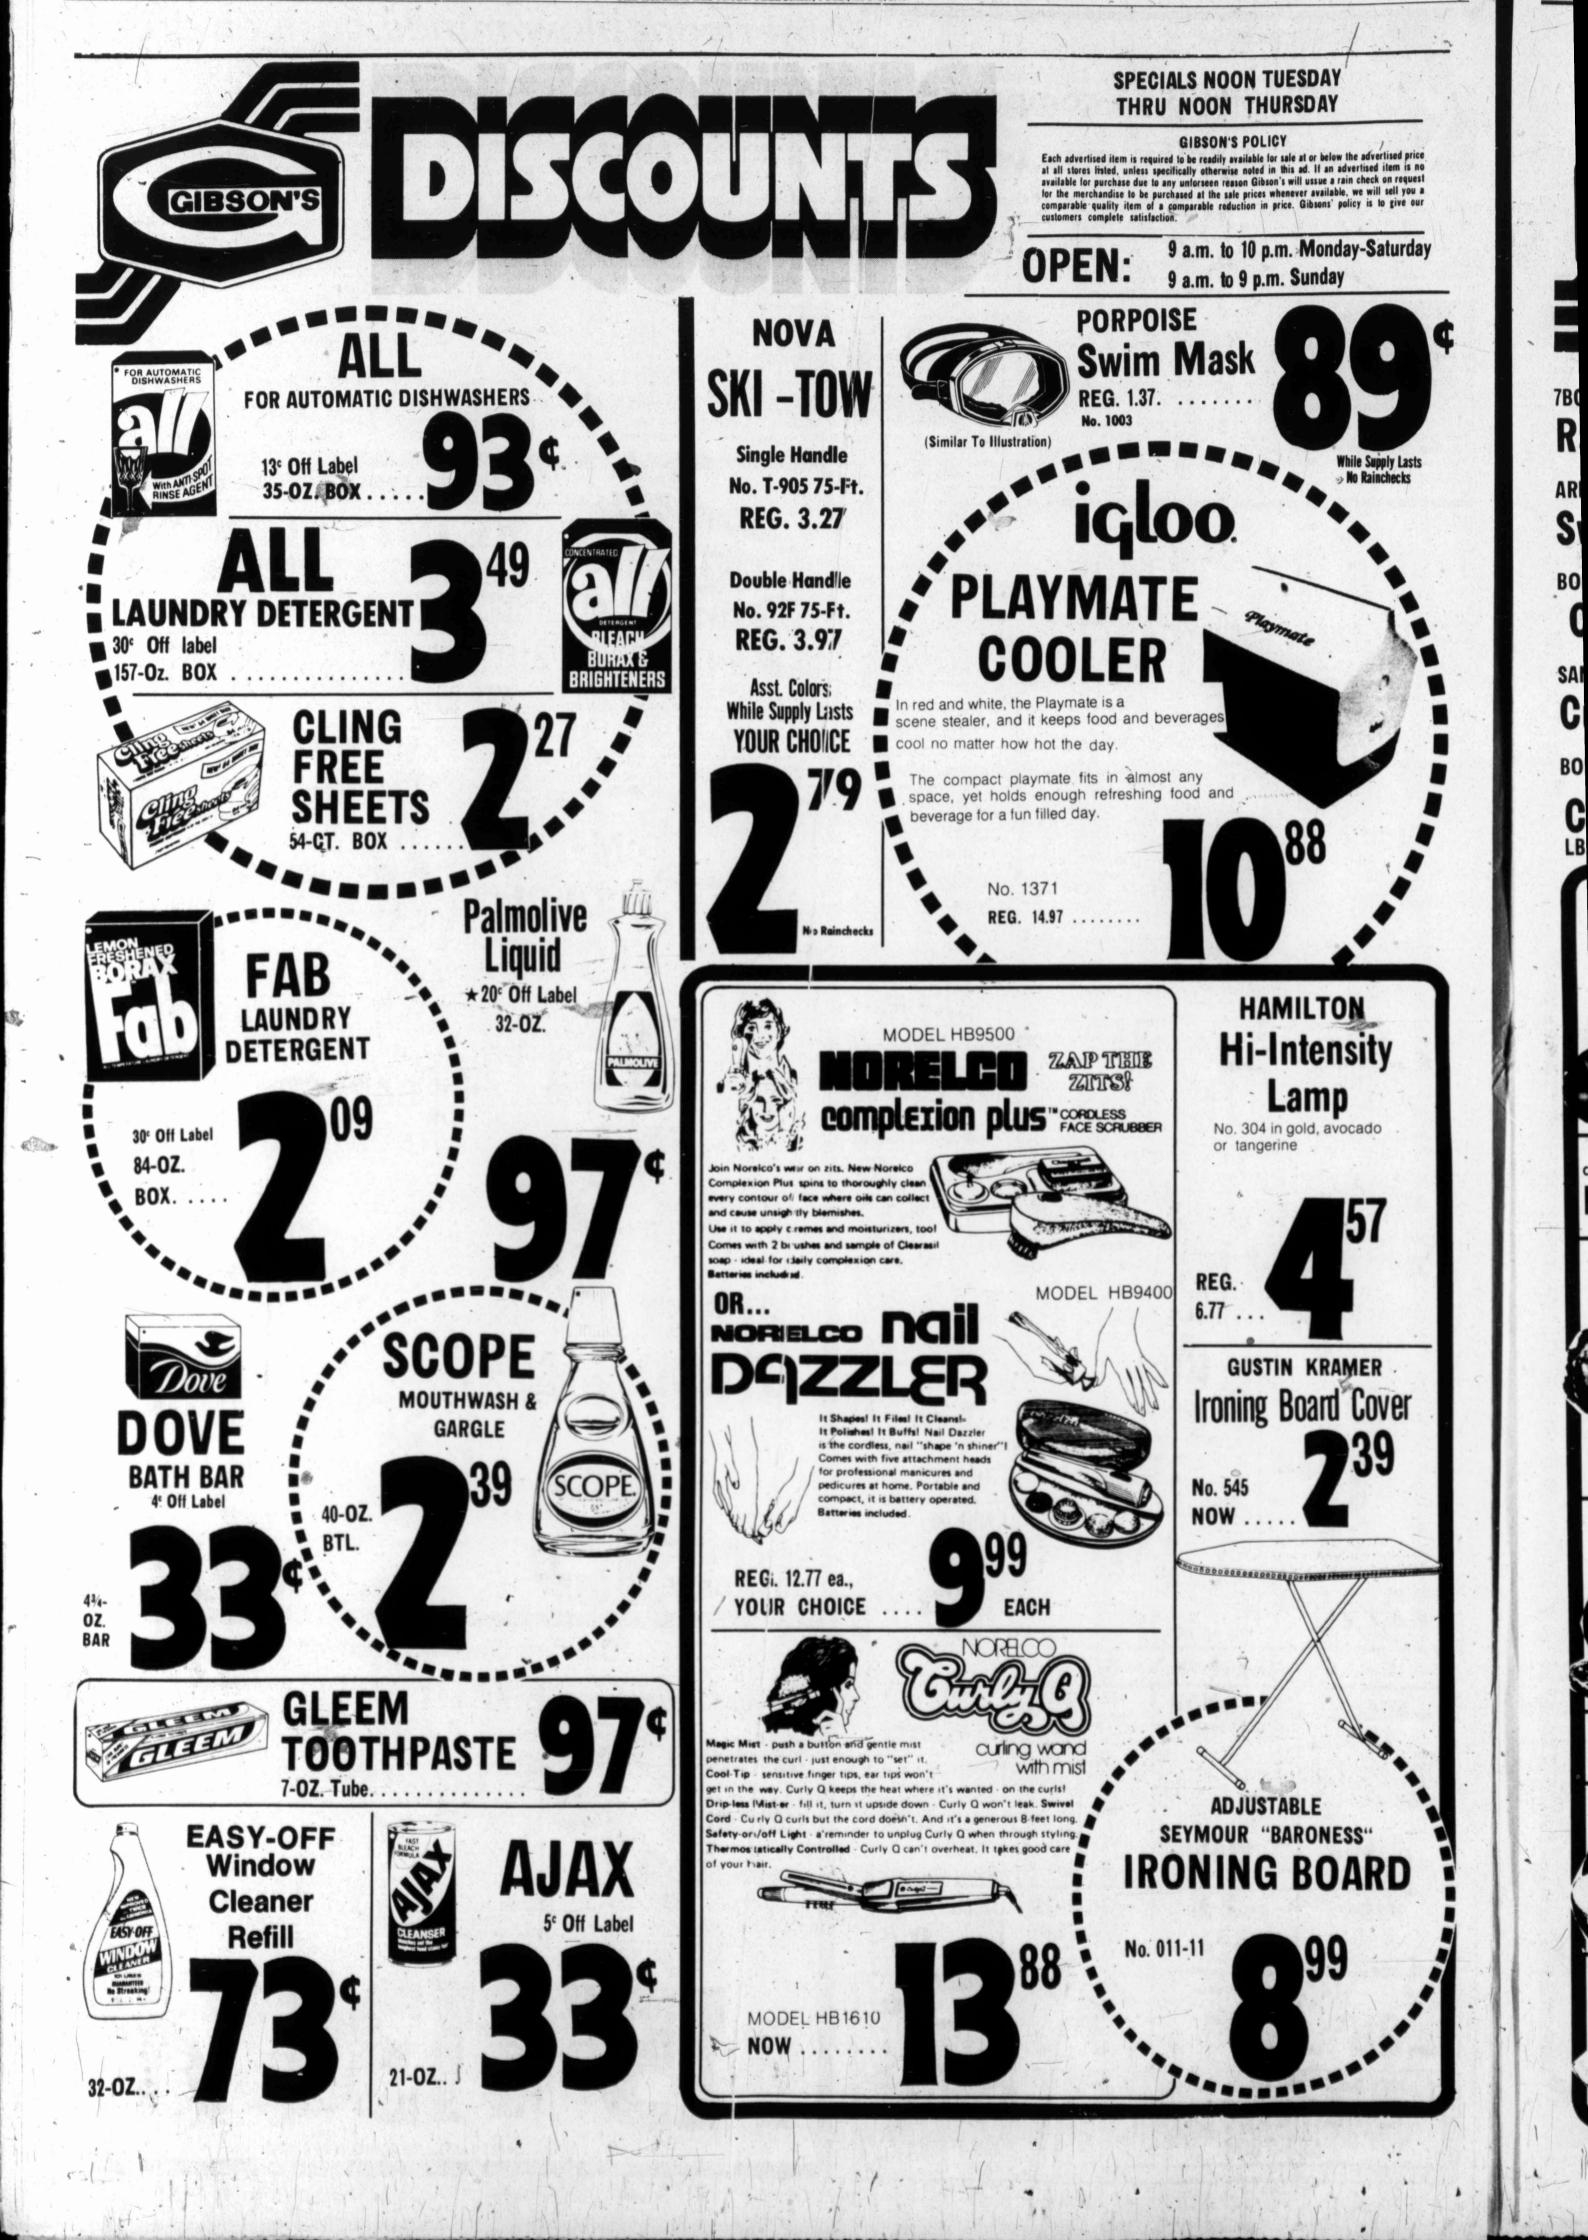

larer has accomplished his object. If a spade or a diamond comes back, dummy ruffs while South discards a club. That is

why declarer must strip out spades and diamonds from his own hand and from the dummy before giving up the trump trick.

CAN MAKE CONTRACT

South can make the contract by for-

DAILY QUESTION Partner opens with one heart, and

#### two of these genes. That's the way they were born. People with the trait may be affected by high ago, South is in danger of losing three altitudes or excessive exercise, but as a rule If South begins the clubs from they can lead perfectly either hand, second hand will play normal lives. So tell your low. This lets fourth hand capture an friend that her doctor is honor (either South's jack or dum-

Box 2000, Los Angeles, Calif. 90053.)















| This aft