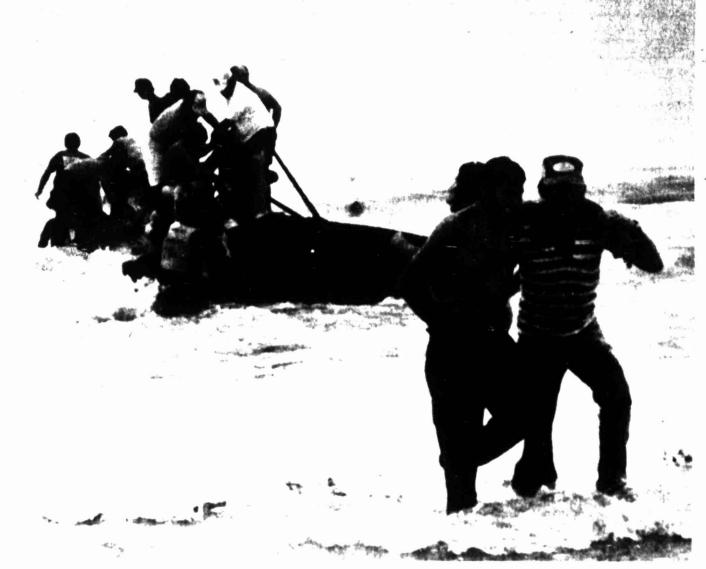

The Saudi effort to arrange a summit is apparently a signal that the Saudis, whose money bankrolls both Egypt and Syria, feel that the Sadat initiative has failed and a new ap proach is called for

Rescuers lead Jimmy Wagner from the wreck of the Lori Ann off South Padre Island. In the background, Wagner's brother and son are being pulled

from the beached hull. The trio spent 18 hours trapped beneath the hull after tropical storm Amelia capsized the boat Sunday. (AP Laserphoto)

nephew, 18

#### BROWNSVILLE, Texas (AP) For the three Wagners it was 18 dark hours of fighting shifting sands and rising water

For the trio from the Fincher fami ly, including a paraplegic, it was simply a matter of hanging on for life "One big wave came along and

turned us over," said Roy Wagner, captain of the "Lori Ann It was a double hit," said John Fincher, captain of the "Frankie

Both boats went under Sunday as Tropical Storm Amelia churned up gulf waters. Both crews were found Monday - one after a long search and another by chance

Roy Wagner, his brother Johhny and nephew John set out in search of red snapper Friday. The 36 foot boat.

was reported missing Sunday. Monday morning, as Coast Guard officials were sorting out the assorted wreckage in the gulf, the overturned hull of the "Lori Ann" was spotted in the surf off South Padre Island

Friends and relatives gathered at the beach and stared blankly at the hull - wondering about the where abouts of the Wagners

Less than 30 feet away the three men were staging a determined fights for life and screaming for help beneath the upset hull

We were knocking and hollering every five minutes," Roy Wagner said in a hospital emergency room here "I never did give up I couldn't tell there were people out there. We just tried to stay alive as long as we could

The boat's captain said he had to keep watch over his brother, 43, and

"I sure did have a rough time out there with them. They passed out a couple of times and I had to get them up for air." he recalled

'Another five minutes and we'd have drowned," said Roy's brother. "It was like quicksand and it was sucking us in

Shortly before noon a bystander heard sounds from under the hull 'We were hollering real loud," Roy Wagner said, "and I heard someone answer. I told them we were alive." The bystanders smashed a hole in

the hull and the three weary men crawled out to safety The Port Isabel fishermen had sur-

vived by grabbing gasps of air in small pockets under the hull. Johnny Wagner used his pocket knife to cut a

(Continued on Page 2A)