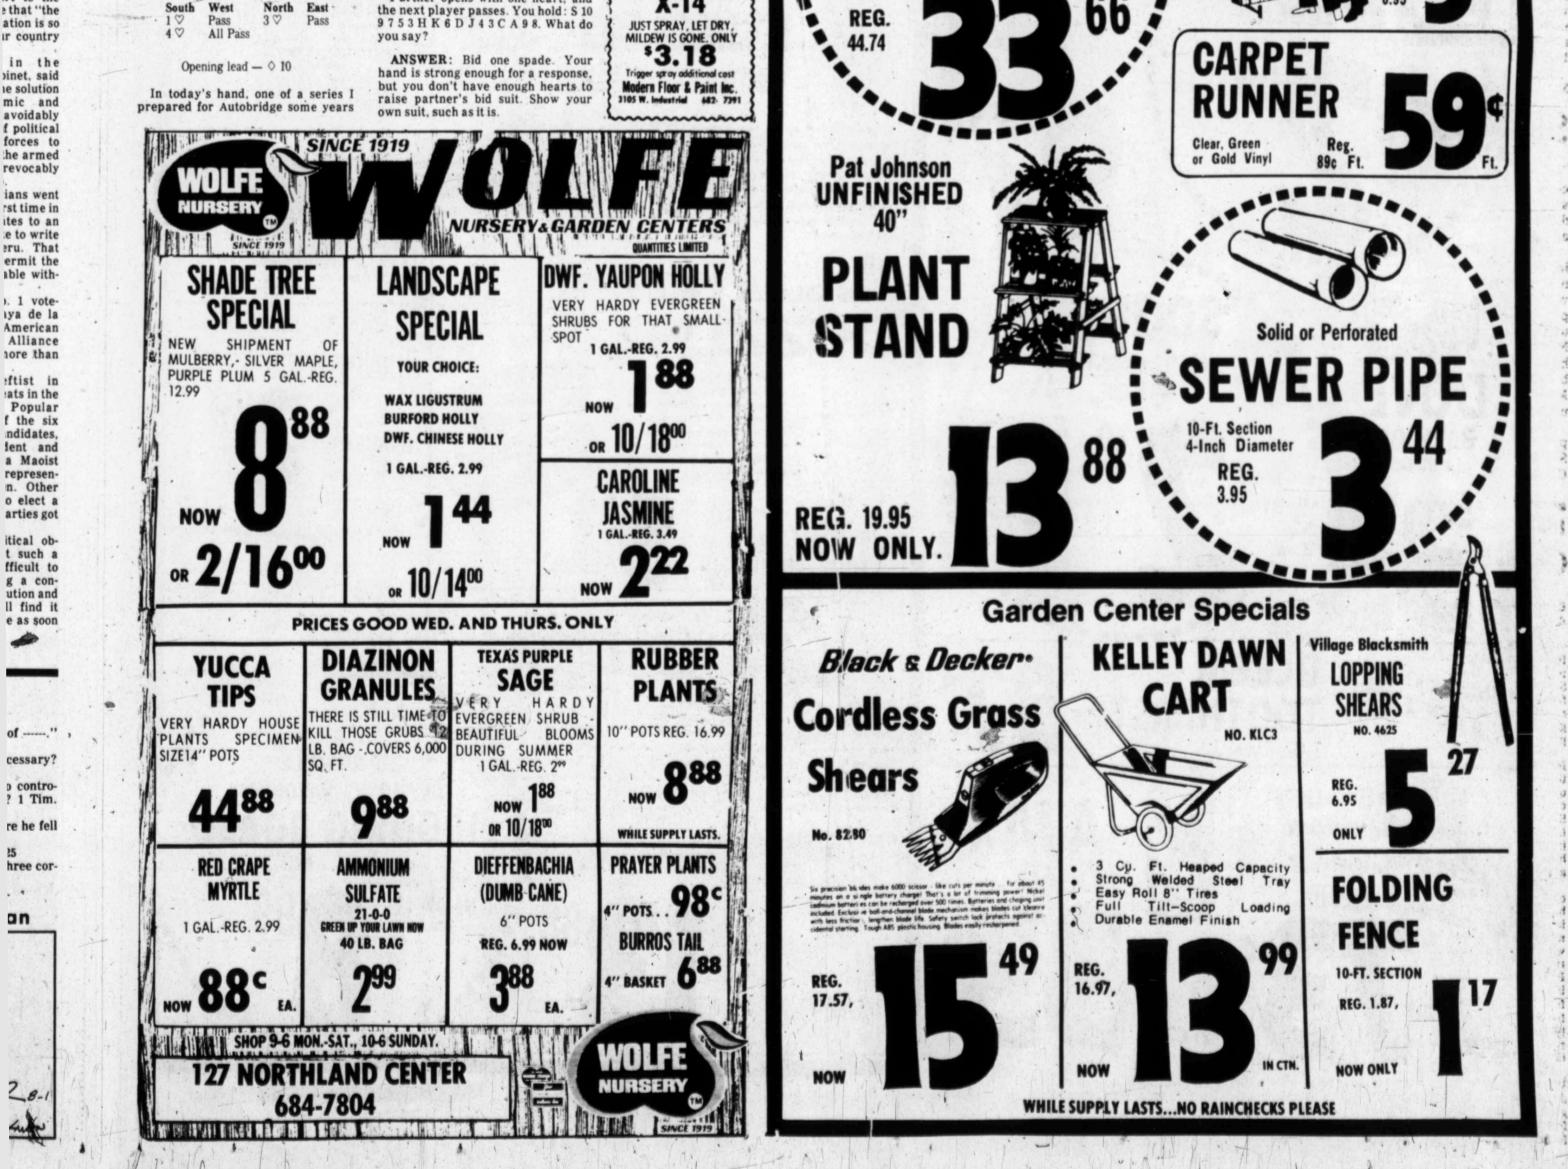

declarer has accomplished his object. If a spade or a diamond comes back, dummy ruffs while South discards a club. That is

why declarer must strip out spades and diamonds from his own hand and from the dummy before giving up the trump trick.

CAN MAKE CONTRACT

South can make the contract by for-

DAILY QUESTION Partner opens with one heart, and

#### two of these genes. That's the way they were born. People with the trait may be affected by high ago, South is in danger of losing three altitudes or excessive exercise, but as a rule If South begins the clubs from they can lead perfectly either hand, second hand will play normal lives. So tell your low. This lets fourth hand capture an friend that her doctor is honor (either South's jack or dum-

Box 2000, Los Angeles, Calif. 90053.)















| This aft