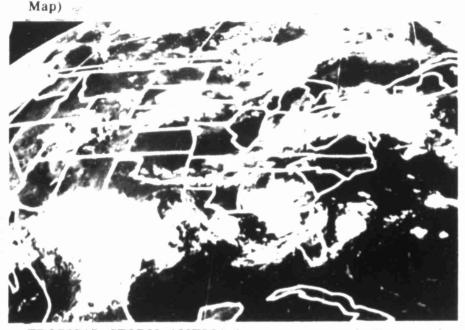

# WEATHER SUMMARY FORECA Figures show high temperature

NATIONAL WEATHER SERVICE \_\_\_\_ 90 NOAA US Dept of Commerce RAIN is forecast today through much of the Northeast, tapering into a shower belt running through Appalachia into the central Mississippi Valley, according to the National Weather Service. More showers are due in southern Texas. It will be hot through the nation and a little hotter in the Southwest. (AP Laserphoto

100

Occluded

Stationary

TROPICAL STORM AMELIA is seen over south Texas and thunderstorms extending from northern Florida to southern Arkansas are visible in Monday's satellite cloud picture, recorded at 1 p.m. EDT. (AP Laserphoto)