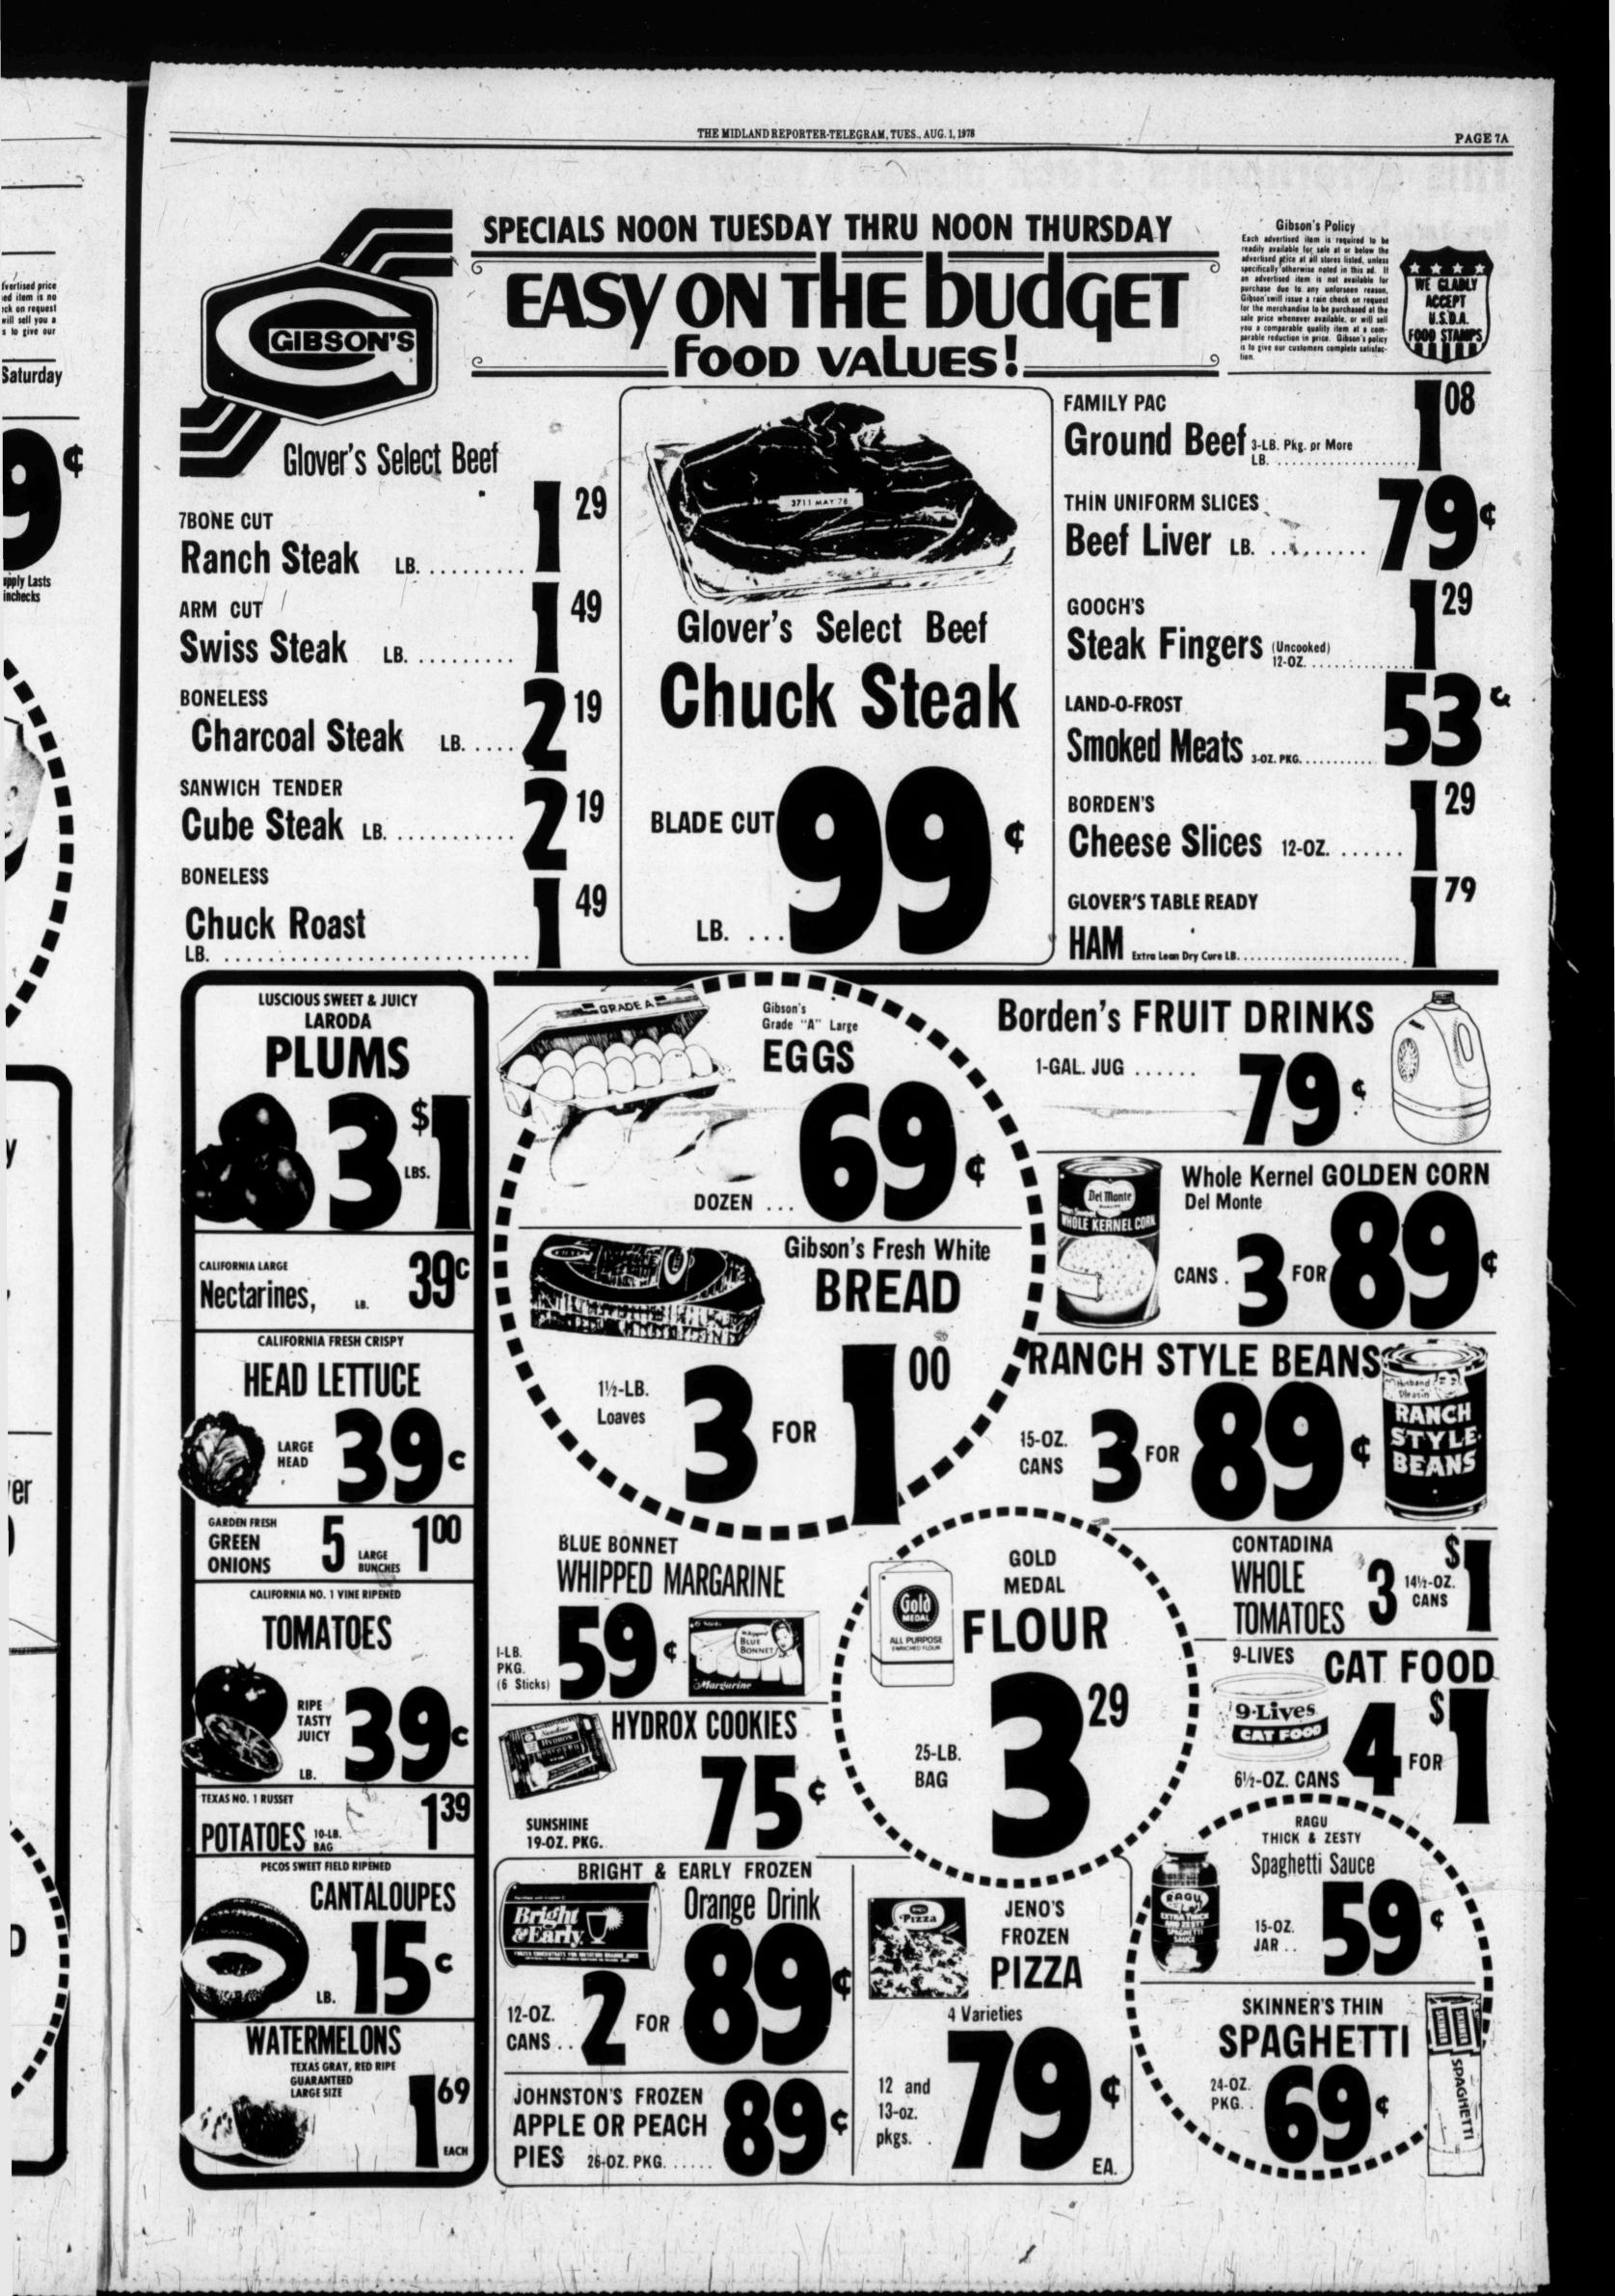

rer has accomplished his object. If a spade or a diamond comes back, dummy ruffs while South discards a club. That is

why declarer must strip out spades and diamonds from his own hand and from the dummy before giving up the trump trick.

CAN MAKE CONTRACT

South can make the contract by for-

DAILY QUESTION Partner opens with one heart, and

#### two of these genes. That's the way they were born. People with the trait may be affected by high ago, South is in danger of losing three altitudes or excessive exercise, but as a rule If South begins the clubs from they can lead perfectly either hand, second hand will play normal lives. So tell your low. This lets fourth hand capture an friend that her doctor is honor (either South's jack or dum-

Box 2000, Los Angeles, Calif. 90053.)















| This aft