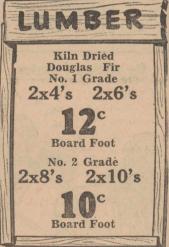

n Reynolds who are

Distinguished guards are Dale Chiropractic Examiners as of McWilliams, best at recovering rebounds, Eula Faye Lowe, best at getting top-offs, and Millie Bennett, best at intercepting passes

> The girls have played 22 games.

Stratford Elks have played 21 games to pile up a total score of 864 points against their opponents total of 612 points. The Elks have averaged a score of 41 points against their opponents average of 30 points.

Scoring for the Elks are Bill Malone with 236 points, Keith Green with 193 points, Marion Brannan with 137 points, Bill Boren with 69 points, James Ledbetter with 63 points, and Jack Reed with 26 points. was admitted last week as medical patient.

Women were not allowed to appear on the stage in Shake-

REI

Rai

CHI GR

MU

AP

LIB

RAI





BARBED WIRE

2-Prong, 80-rod roll. Galvanized, copper coated.... \$7.45

STORM SASH

1-3%" thick. Glazed and puttied.  $24\frac{1}{2}$  x  $47\frac{1}{2}$ ". All sizes and styles.

POULTRY NETTING 17 gauge. 12" high. 150 \$4.25

TELEPHONE CABINET

Install in your own home \$5.00

SHEETROCK Low cost walls. 4 × 8' 5c sheets. Sq. ft.

4' x 8' MASONITE

1/4" for paneling for 110c form and home. Sq. ft...



#### **High School** Cagers Divide **Dumas Games**

Stratford Elks romped over Dumas in a game at Dumas Tues- disciplined for breaking training day night by a score of 49 to 30. and could not take part in the At the end of the third quarter game.

failed to keep up the pace of the lead during the entire game. first string players.

The Elkets bowed to the Dumas girls, losing the game 26 t