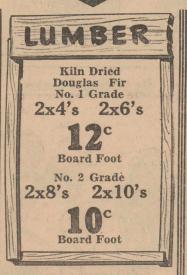

Avis Parrish, Dorothy Nell Harding and Jean Reynolds who are establishing good records.

Distinguished guards are Dale McWilliams, best at recovering rebounds, Eula Faye Lowe, best at getting top-offs, and Millie Bennett, best at intercepting

The girls have played 22

Stratford Elks have played 21 games to pile up a total score of 864 points against their opponents total of 612 points. The Elks have averaged a score of 41 points against their opponents average of 30 points.

Scoring for the Elks are Bill Malone with 236 points, Keith Green with 193 points, Marion Brannan with 137 points, Bill Boren with 69 points, James Ledbetter with 63 points, and Jack Reed with 26 points. was admitted last week as medical patient.

Women were not allowed to appear on the stage in Shakespeare's time





BARBED WIRE

2-Prong, 80-rod roll. Gal-vanized, copper coated.... \$7.45

STORM SASH

buttied.  $24\frac{1}{2} \times 47\frac{1}{2}$ ". \$4.95

POULTRY NETTING

17 gauge. 12" high. 150 \$1.25

TELEPHONE CABINET

Install in your own home \$5.00

SHEETROCK

Low cost walls. 4 × 8' 5c sheets. Sq. ft.

4' x 8' MASONITE 4" for paneling for 10c



#### **High School** Cagers Divide **Dumas Games**

have a good percentage lead Dumas in a game at Dumas Tues- disciplined for breaking training over the teams they have played day night by a score of 49 to 30. and could not take part in the At the end of the third quarter game.

the Elks led the score 44 to 7. Stratford's sophomore team play- for the Elkets with 9 points and your everyday breakfast. Plenty ed during the last quarter but Dorothy Nell