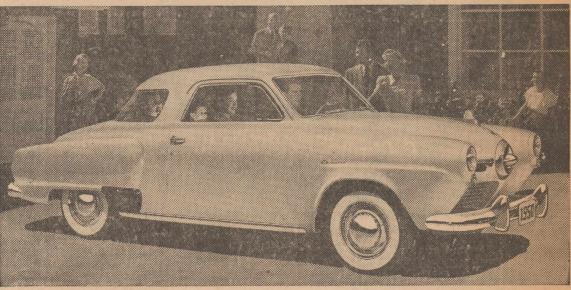

## **Showing New** Plymouth Car

The 1950 Plymouth car, de-

The Plymouth is described as a car with combined beauty and electrification adviser, will give Wednesday We acknowledge with sincere car performance with small-car electric range.

Not only has property been de- The 1950 Plymouth car with to shoot at window panes in pri- riding comfort, went on display Higgins, insurance brokers. but several boys have been known improvements for safety

One such shot may strike the room today. eyeball of some citizen to plunge There are new lines in the silmainder of their life.

objection to boys having their changes are readily apparent fun with air rifles used in the whether viewed from front, rear, proper manner. Guns used as or side. they are at the present time will Rear fenders, which are bolted eventually result in disaster on for economical removal in which will ban them from the case repairs are necessary, have City limits.

faced by the bullets of air rifles important styling changes and and in the Garrison Motor Co. show-

them into blindness for the re- houette which give the new Plymouth a longer, lower, more The average citizen has no streamlined appearance. The Lovelace-Woods

A larger rear window on clubscribed by the president of the will be discussed at this time, and Proposed line of extensions belief.

sensible styling to provide big- a food demonstration on an