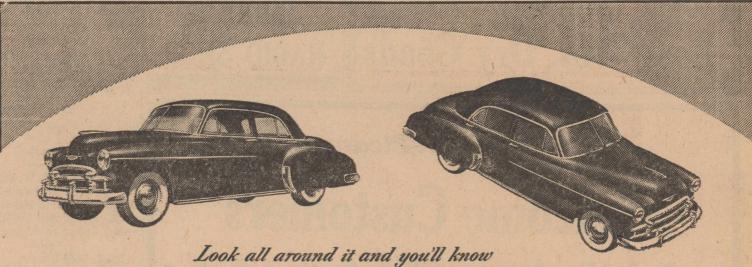

## **Showing New** Plymouth Car

The 1950 Plymouth car, de-

The Plymouth is described as a car with combined beauty and electrification adviser, will give Wednesday We acknowledge with sincere car performance with small-car electric range.

We acknowledge with grateful pressions of sympathy during Front and rear tread have been increased, a factor which than on previous models, the new Mrs. C. B. Hankey, the wife of the invocation. increases stability, eases tire rear window increases visibility Mr. Hankey's brother. Mrs. Hanloading stress on curves, and en- and its lines blend into the car's key passed away suddenly at the hances the car's general appear- new streamlining motif.

A larger rear window on clubscribed by the president of the will be discussed at this time, and Proposed line of extensions belief.

sensible styling to provide big- a food demonstration on an