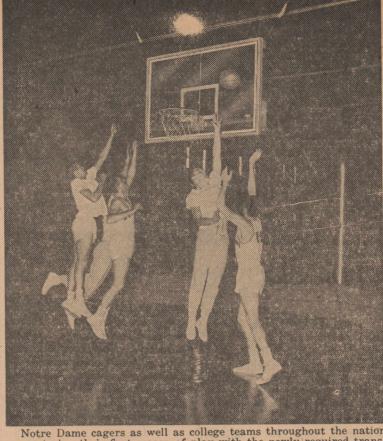

"Having called this emergency session, I think I ought program: to have the courage to share with

Notre Dame cagers as well as college teams throughout the nation are entering their first season of play with the newly required transparent backboards. Pittsburgh Plate's RK backboard is being tested by Notre Dame floormen, (l. to r.) John Foley, Bob Wray, Tom Johnson, Leroy Leslie and captain Kevin O'Shea. Made of half-inch Herculite impact-resisting glass, the RK backboards give spectators a full view of the basket from any angle.