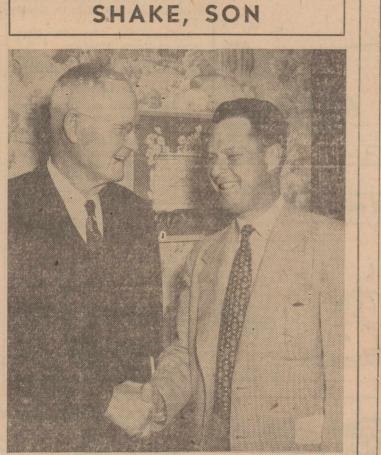

# McDonald **And Guill** In Huddle

Texas Commissioner of Agriculture J. E. McDonald, who has supported Republican Presidential candidates since 1940 and has consistently won reelection on the Democratic ticket, edged fairly close to the Panhandl congressional campaign here today.

While in Amarillo for a wheat meeting, McDonald conferred with Ben Guill of Pampa, the Republi-can candidate for Congress.

"I have no intention to try to suggest to the people of this dis-trict how they vote for Congress," he said, "but if. I were voting here, I would pick out the best man for the place and support him regardless of his party label. I think we ought to do that all over the country.

"Moreover, I'd like to say that after World War I, the soldiers were turned loose and a bunch of swivel-chair politicians wrote the peace and made a mess of it. The same thing happened after World War II. It seems to me a good idea to have the men won the war helping run the government and writing peace policies," he de-

McDonald visited quite some time in Guill's headquarters in the Her-ring Hotel. He was photographed

CONGRATULATIONS . . . J. E. McDonald, Democrat, Commissioner of Agriculture for the State of Texas for twenty years, shakes hands with Ben Guill of Pampa, The commissioner of egriculture is a plain-spoken me would <sup>40</sup> year old Navy Purple Heart war veteran, who is running for Congress in the May 6 election. McDonald, one of the most respected agricultural experts in the world, said that Ben Guill is the only candidate with a constructive and intelligent farm program.

Ben Guill, the son of a farmer and a resident of the Panhandle for thirty-one years, says: "The farmer has been kicked around and dictated to by the bureaucrats in Washington too long. When I go to Congress I shall bring with me a farm program lictated by the farmers of the Panhandle themselves and I shall fight for that program n the floor of the House."