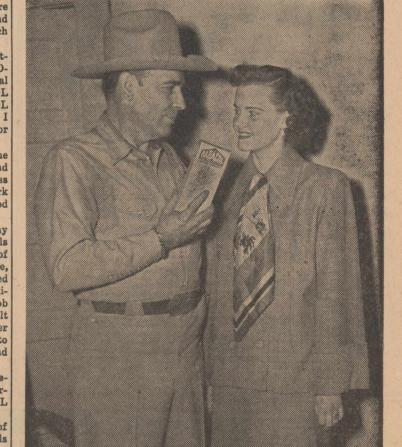

Hundreds of folks, who are benefiting every day from taking HADACOL meet at the Trianon Building in Oklahoma City where Bob Wills, famous band leader, and his Texas Playboys broadcast each noon for HADACOL.

"It looks like all my fans are getting wonderful benefits from HAD-ACOL," said Wills. "It is a real pleasure to broadcast for HADACOL because the folks taking HADACOL are so enthusiastic that I feel like I am performing a real service for mankind."

Hundreds have told Wills of the blessed benefits of HADACOL and the following statement by Miss Carol Jean White, 3636 West Park St., Oklahoma City, is a good example:

"One of the luckiest days of my life was when I heard Bob Wills tell about the wonderful blessings of HADACOL. I had lost my appetite, my energy was down. I suffered with gastric disturbances and indigestion. I took the advice of Bob Wills and took HADACOL. I felt better right off and have felt better and better as I have continued to take HADACOL. I now recommend HADACOL to my friends."

Bob Wills, famous western music band leader, loves to talk with his fans at the Trianon Building auditorium in Oklahoma City about the heartburns, gas pains, and your food blessings of HADACOL. In the picture above Miss Carol Jean White, 3636 will sour on your stomach, and you West Park St., Oklahoma City, tells Bob how much HADACOL has helped will not be able to eat the things her. Hundreds of folks who are obtaining rich blessings from the precious you like for fear of being in misery B Vitamins and Minerals in HADACOL visit Wills each week for his netafterwards. Many people also suffer work broadcast, which is originated from KBYE, Oklahoma City, Oklafrom constipation. And while these homa's western music station, and sent over a leased wire to stations, symptoms may be the results of KRMG, Tulsa; KWHN, Fort Smith; KGLC, Miami, Oklahoma; KLYN,