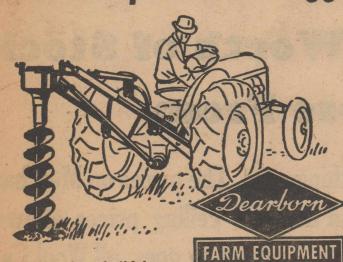

# MUCH FASTER

with this post hole digger

Why wait to build fence because digging post holes by hand is such hard work? We recommend the Danuser post hole digger that attaches quickly to the Ford Tractor and can dig up to 600 post holes a day. Lifts and lowers by Hydraulic Touch Control. Pays for itself in time and labor saved . . . gets fence made quickly, between rush seasons

or in spare time. If you have seedling trees to set out, or holes to dig for building pilings or foundations, there's nothing like this post hole digger. Even use it for digging trenches . . . saves lots of shoveling. Several size augers ... Ask for a demonstration.