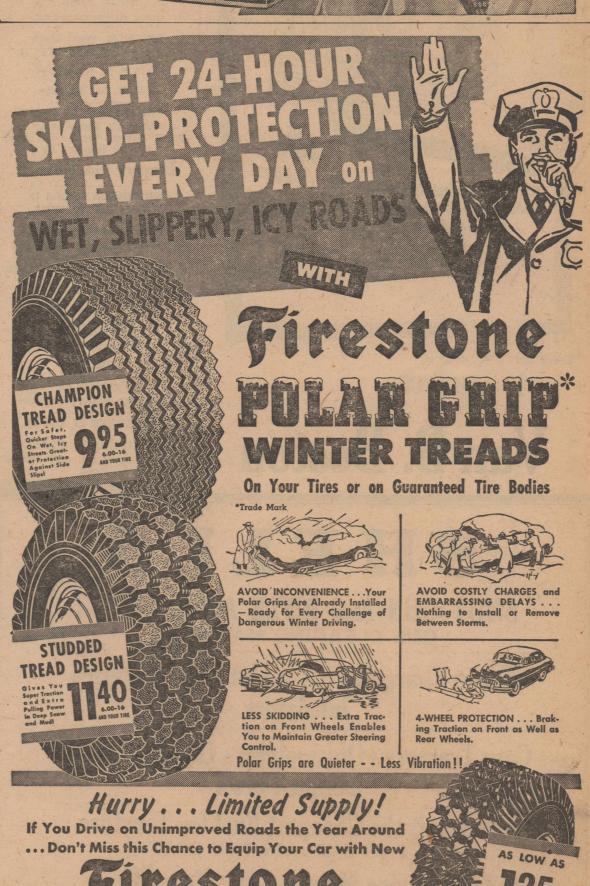

# **FIRESTONE**

Tires

**WINTERIZE YOUR CAR.** TUNE-UP ITS ENGINE ...

WITH MOPAR PRODUCTS

Made especially for your Plymouth, Dodge, DeSoto, Chrysler, and Dodge "Job-Rated" truck!
Don't Delay! Come in for

our winterizing and tune-

free engine vacuum test!

A Quality Built Line

Developed Through Years Of Experience and Research

Now Available To You For

Cars, Trucks

and **Tractors** 

GET YOUR NEW TIRES

FROM US