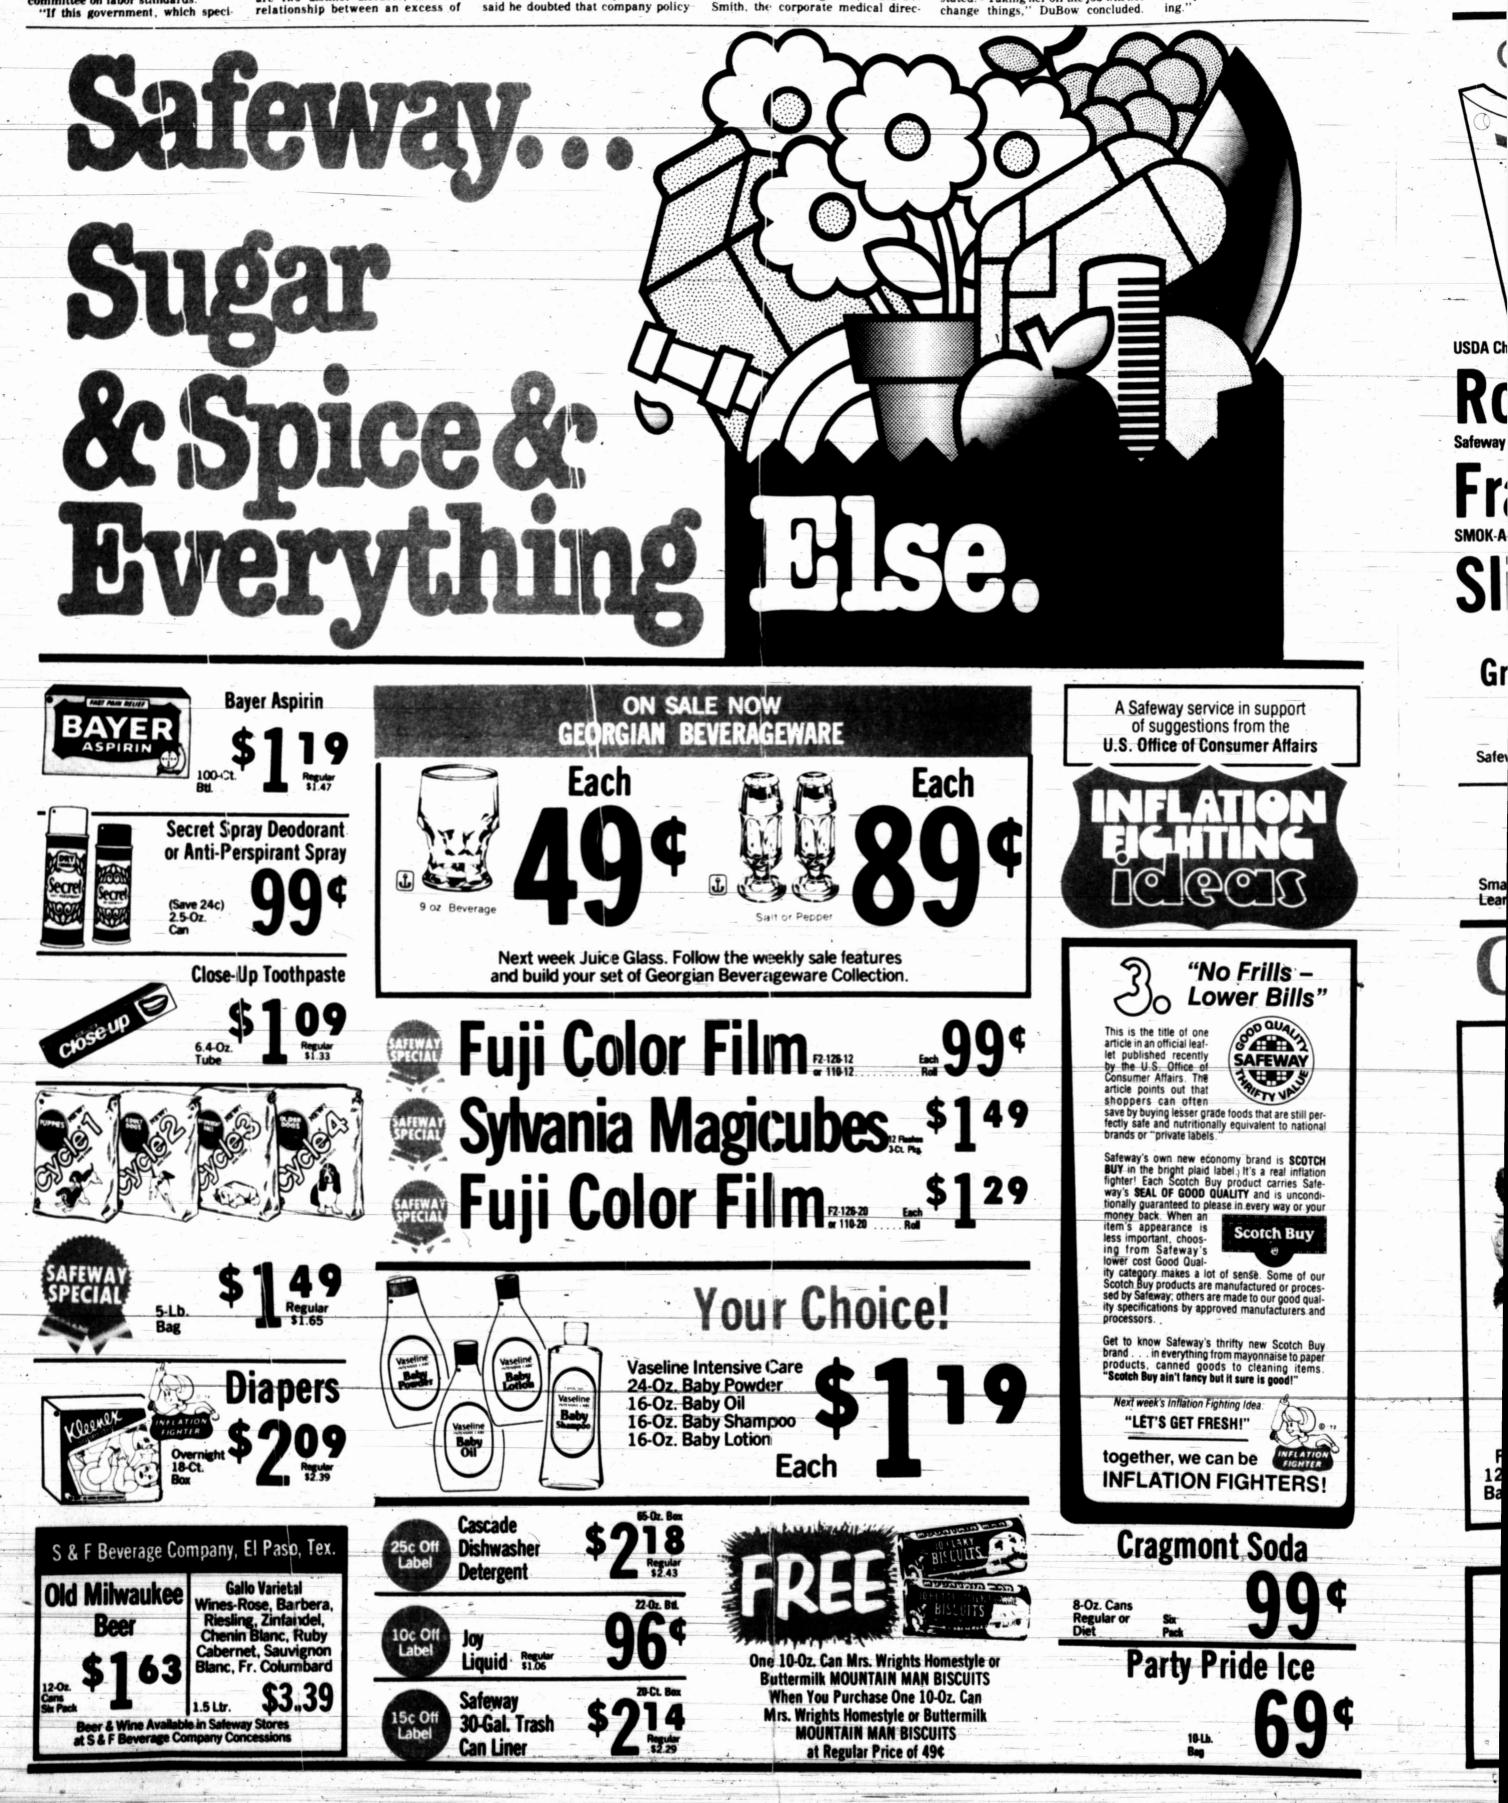

conditions in her former department, the transcript stated. "Taking her off the job will not "The damage has been done." In another case discussed by the doctors, a 52-year-old shift foreman was not transferred, despite his advanced lung condition, according to the transcript. "Should we change him?" asked one company official. "Won't make any difference," said Smith. "If he hits 65 I will be surprised," DuBow said.

WANT AD powe

JIMMY'S

Jog

sub

of c

Asked by Miller Tuesday why some workers were not moved when theirhealth deteriorated, McKinney replied, "I'm told with respect to certain individuals that after you diagnose that they have advanced fibrosis, that the best thing they can do therapeutically is to continue working.

Furniture? Buy or sell it faster with WANT ADS. 682-6222



PAGE 6B

WANT AD power moves mountains of items daily. Dial 682-6222-

### **JIMMY'S WHITE HOUSE**

DS. 682-6222

sed by the

ft foreman

pite his ad-

ccording to

we change

ny official.

ence " said

vill be sur-

why some

when their

Kinney re-

pect to cer-

r you diag-

nced fibro-

hey can do

inue work-

## Jogging president subject to ailments of aging athletes

### THE MIDLAND REPORTER-TELEGRAM, THURS., MAY 10, 1979

### By FRANK CORMIER

WASHINGTON (AP) - Aging athletes - and a good many younger - sometimes pull up limping. President Carter is no exception. The president has been limping slightly this week because he pulled a groin muscle jogging on Sapelo Island, Ga., during his Easter holiday. Rear Adm. William M. Lukash, the

presidential physician, says it's not a serious