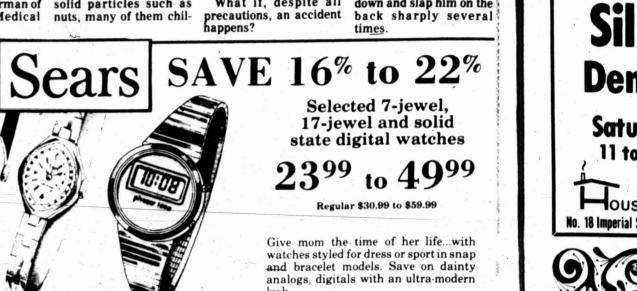

Guaranteed or Your Money Back

Nuts dangerous for young children

sages, he said.

happens?

Otorhinolaryngology,

accidentally inhaled

SACRAMENTO, Calif. Center's Department of dren.

especially roasted nuts says he and other doctors

- away from children in his department treat

under 5 years old, says many people who have

Bernstein, chairman of solid particles such as

the University Medical nuts, many of them chil-

(AP) - Keep nuts -

Dr. Leslie Bernstein.

"If a child is choking, A child died recently try to have someone call because peanuts accian ambulance - or do it dentally became lodged yourself if no one else is in his breathing pasaround," he said. "Then hold the child upside What if, despite all down and slap him on the precautions, an accident back sharply several times.



WANT ADS work

Try le

By MERLE

With beef prid



Selected 7-jewel,

17-jewel and solid

state digital watches

2399 to 4999

Regular \$30.99 to \$59.99

Give mom the time of her life ... with

### MIDLAND Cuthbert & Midkikff Rd. Phone 694-2581 OPEN 9:30 a.m. 'til 9 p.m. Thursdays and Fridays pen 9:30 'til 6 Mon., Tues., Wed., Open 'til 7 Saturdays

WHINDS Save on great gifts for Mom! Home and Auto Nother's Day Sale for America's favorite brands



### HOROSCOPE

#### By CARROLL RIGHTER (Fri., May 11)

GENERAL TENDENCIES: Today's planetary aspects can cause a desire in others to act in a rash and impulsive manner without proper analysis of what is likely to follow. Be alert at all times

### WANT ADS work all ways. Work for less. Dial 682-6222

1 682-6222

choking.

eone call

or do it