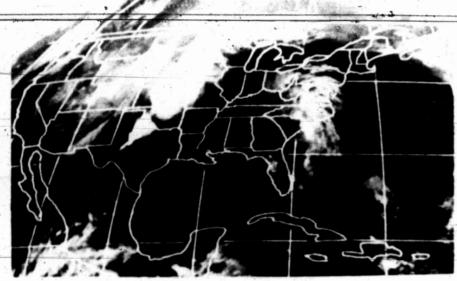

Today's satellite cloud picture, recorded at 3 a.m., shows a band of thundershowers from north central Texas to northeastern Minnesota. Partly cloudy skies are observed over the mid-Atlantic states, the central Rockies and the far northwest. (AP Laserphoto)