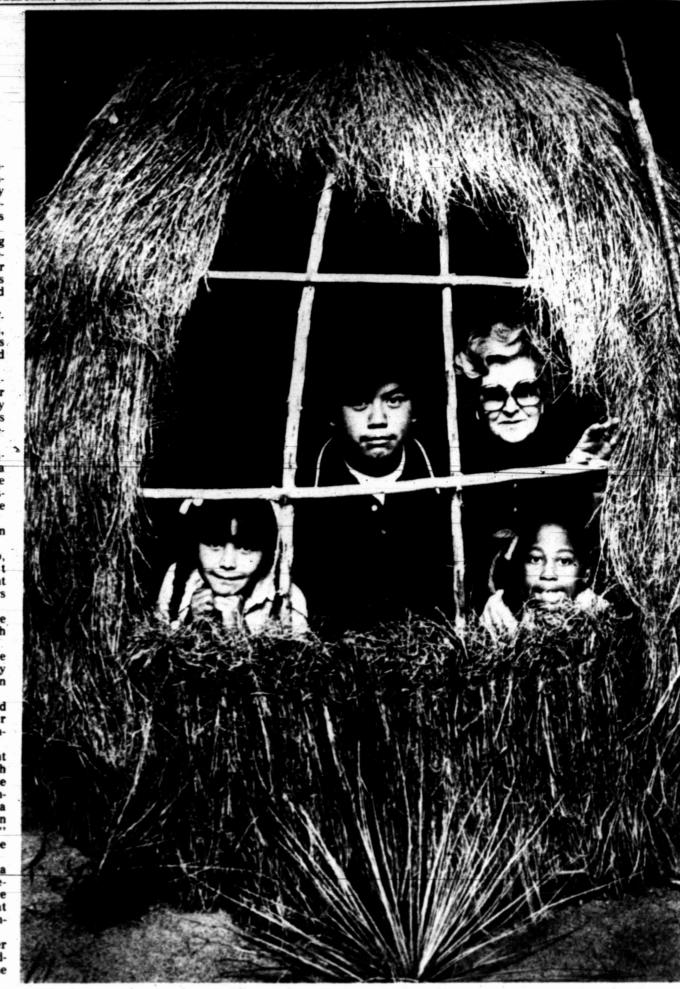

Checking out the view from inside a "wikiup," a primitive dwelling in the Prehistory of West Texas exhibit at the Museum of the Southwest are from left, Cecelia Villareal, Juan Zubia and Carolyn,

in the tutoring program sponsored by Casa de Amigos. Program tutor Marion Donnell, top right, accompanies the students on the museum tour which was the year's final project. (Staff Photo)