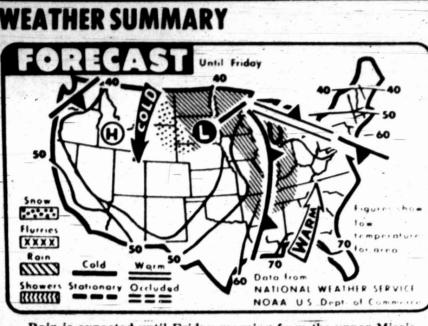

### PAGE 2A

(学习分本年

Rain is expected until Friday morning from the upper Mississippi through the Midwest into the northern Plains. Snow is forecast in the northern Plains. Warm weather is forecast for the East, cold weather for the northern Plains and mild weather elsewhere. (AP Laserphoto Map)