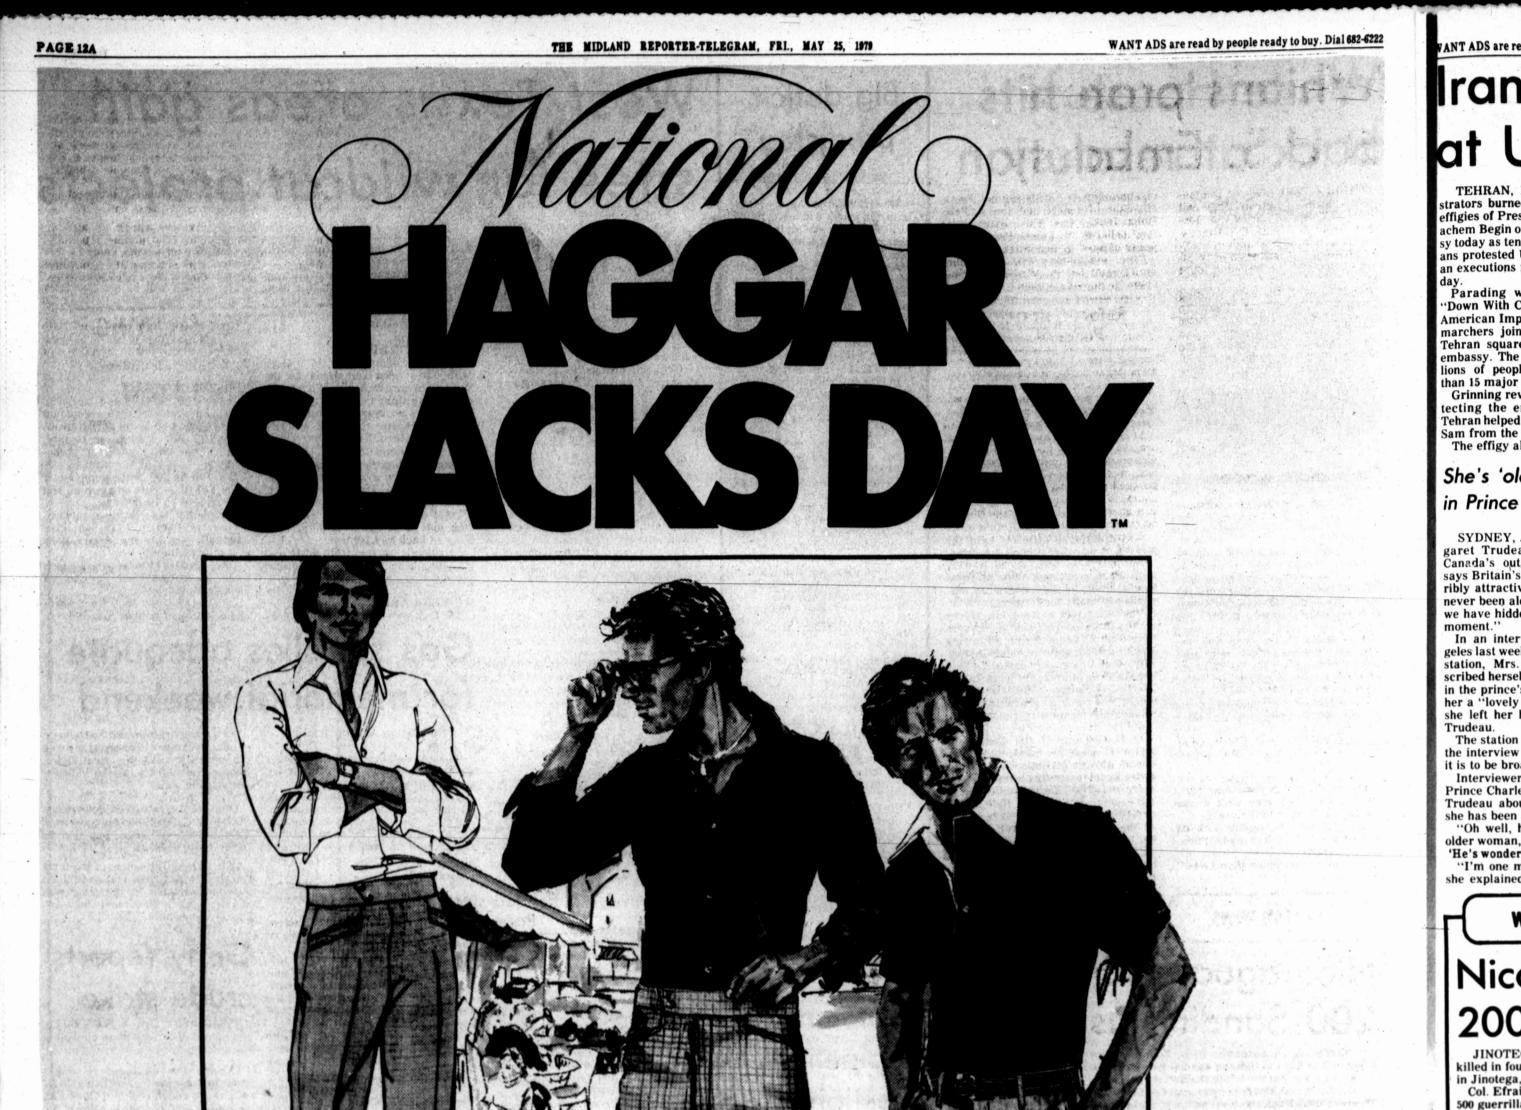

today after a one-day postponement so several senators could listen to tapes of some of Chiles' radio advertisements The vote to confirm Chiles was 28

3

Vationa ACKS DAY 10:00-6:00 Mon.-Sat. 10:00-9:00 Thurs. DELLWOOD MALL SATURDAY MAY 26TH If you Don't Think Expand-O-Matic Slacks Are The Most comfortable You've Ever Worn. Return Them for A full Refund. A WINNING COMBINATION HAGGAR SLACKS AND YOU **EXPAND-O-MATIC SLACKS** 2100-2400 COMFORTABLE HAGGAR SLACKS 1600-2100 Styled in wrinkle-free Today's Dacron ® and Today's Dacron ® polyester double knit with Visa finish. Solid colors and handsome patterns to please the most discrimonating man. For Your work or leisure hours Excellent Sizes.