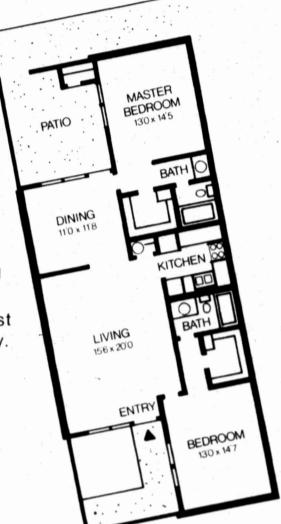

Call after 3:30 p.m. 683-8737.           NEW Park now open. 99 large spaces, jointeground sprinkler systems. 3 carparking, convenient location. Rates 575 to 590. Country Village Mobile home States. 563-1724.           69         Business Property, Office Marchouse Space for Rent Modile systems. 3 carparking, convenient location. Rates 575 to 590. Co                                                                                                                                                                                                                                                                                                        |



Buyers cneck the WAN I ADS first for antiques. 682-6222

S

G

n''

ed

7

Ints

"

N

nts



THE MIDLAND REPORTER-TELEGRAM, FRI., MAY 25, 1979













| rrell-2 lg br., 1 ba., patio, panel ray, zoned C-3, storage house 24,500<br>Iriana-2 br., 1 ba., evap, 1 gar., lg back yard, some paneling . 24,000                                                                                    | 1         |
|----------------------------------------------------------------------------------------------------------------------------------------------------------------------------------------------------------------------------------------|-----------|
| oud-3 br., 2 ba., evap., 1 car gar., cyclone fence, nice carpet23,000<br>ark-2 br., 1 ba., evap., 1 car CP., den, well house + work shed 19,500                                                                                        | Anto      |
| NEW CONSTRUCTION<br>Builder Wall Thibeau