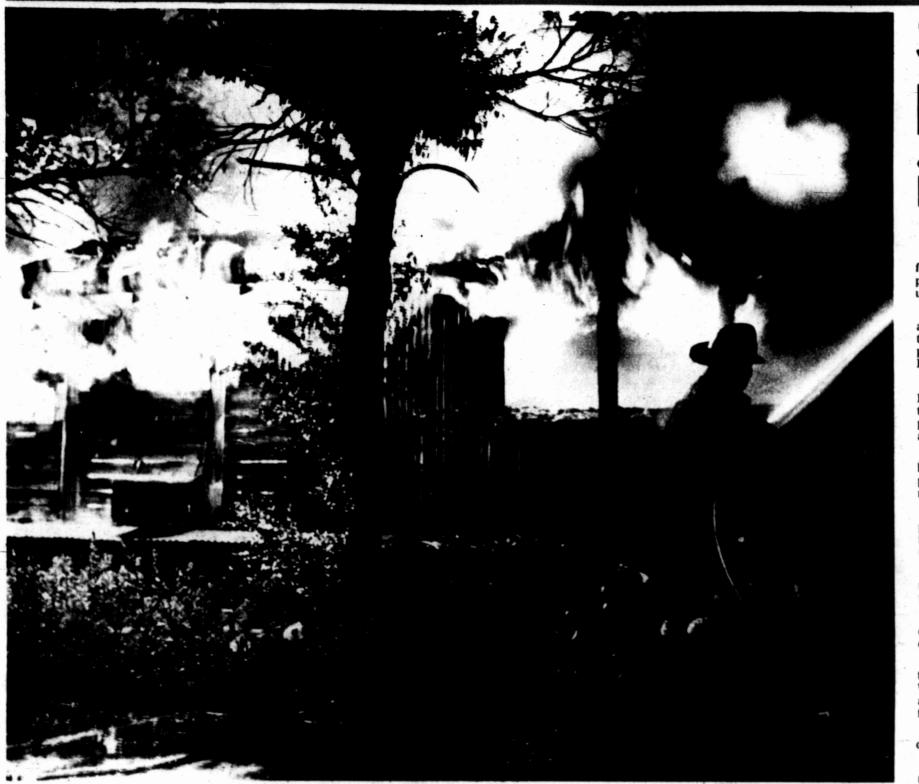

Flames curl around the eaves of a warehouse at the corner of Connell Street and Industrial Avenue Thursday night, as fire-

fighters from Southside Station 2 and the Central Station battle the blaze. The fire took 12 firefighters about an hour to extinguish.

The warehouse was heavily damaged by the blaze, officials said. Related story, page 2A. (Staff Photo by Mike Kardos)

"Sohio has restudied the economics of the project and analyzed impacts of the events of the last few months on U.S. crude oil supplies, particularly on the West Coast," he said. "Today, the project's economics are marginal at best and do not support the inherent risk in the project. Indeed, the probability of further erosion in the economics has led us to reaffirm our earlier decision."

A vacant warehouse located at Connell Street and Industrial Avenue was the site of a fire for the second time in several weeks, fire department officials said.

The warehouse, owned by Frank

The fire was reported at 10: 50 p.m. and was out by midnight, officials said

A total of 12 firefighters from Southside Station 2 and the Central according to reports.

house fire is under investigation

Westerman, sustained heavy damage in the fire, according to reports.

Station were dispatched to the fire,