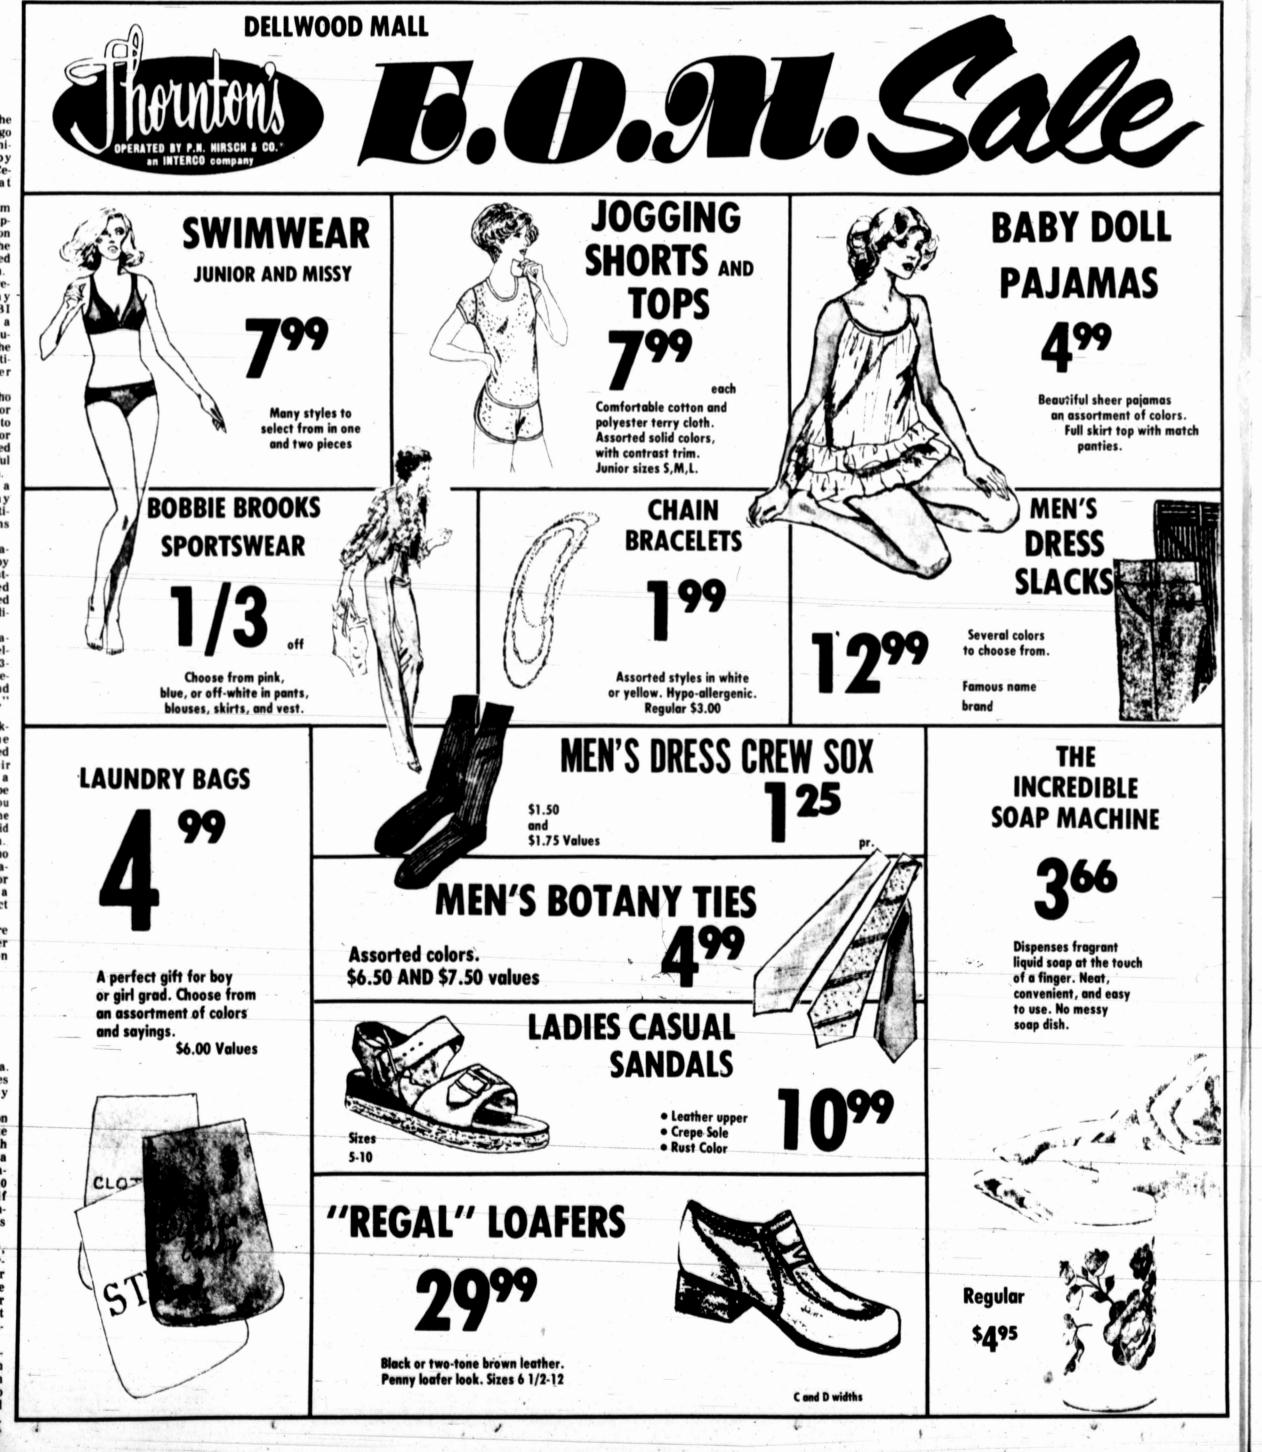

### THE MIDLAND REPORTER-TELEGRAM, FRI., MAY 25, 1979

dellwood mall

Weekend Winners

Nancy Singleterry

Mack Allen Morrison

UNLAPS

**Karla Lively** 

Flashing beneath a jacket, topping

everything from skirts to denin s. Now is the

time to start collecting these Lycra stretch.

little toppers in solids, son e with sequin

trin, stripes with white cuff at top, straight

and gathered front neckline style all in one

size that stretches to fit.

## Pants 14.90

Regularly to 35.00 From a famous Dallas maker, these 100% polyester pants have belt loops or continental waistbands. Solids and

1,017.000.

ial 682-6222

sents a d Way's d during