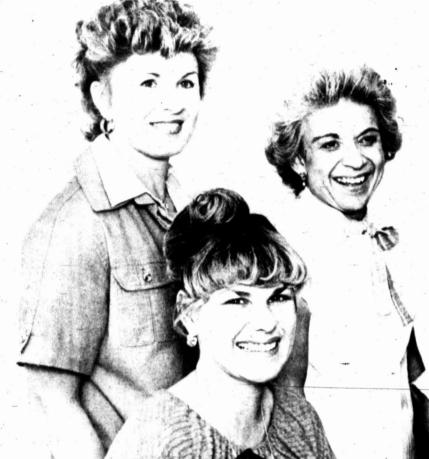

### Midland United Way officials Thursday af- Stovell, allocations committee member Ray Allen Trobaugh. The goal was set at \$1,017.000. ternoon discuss the agency's goal for this Moudy and Midland United Way president (Staff Photo)