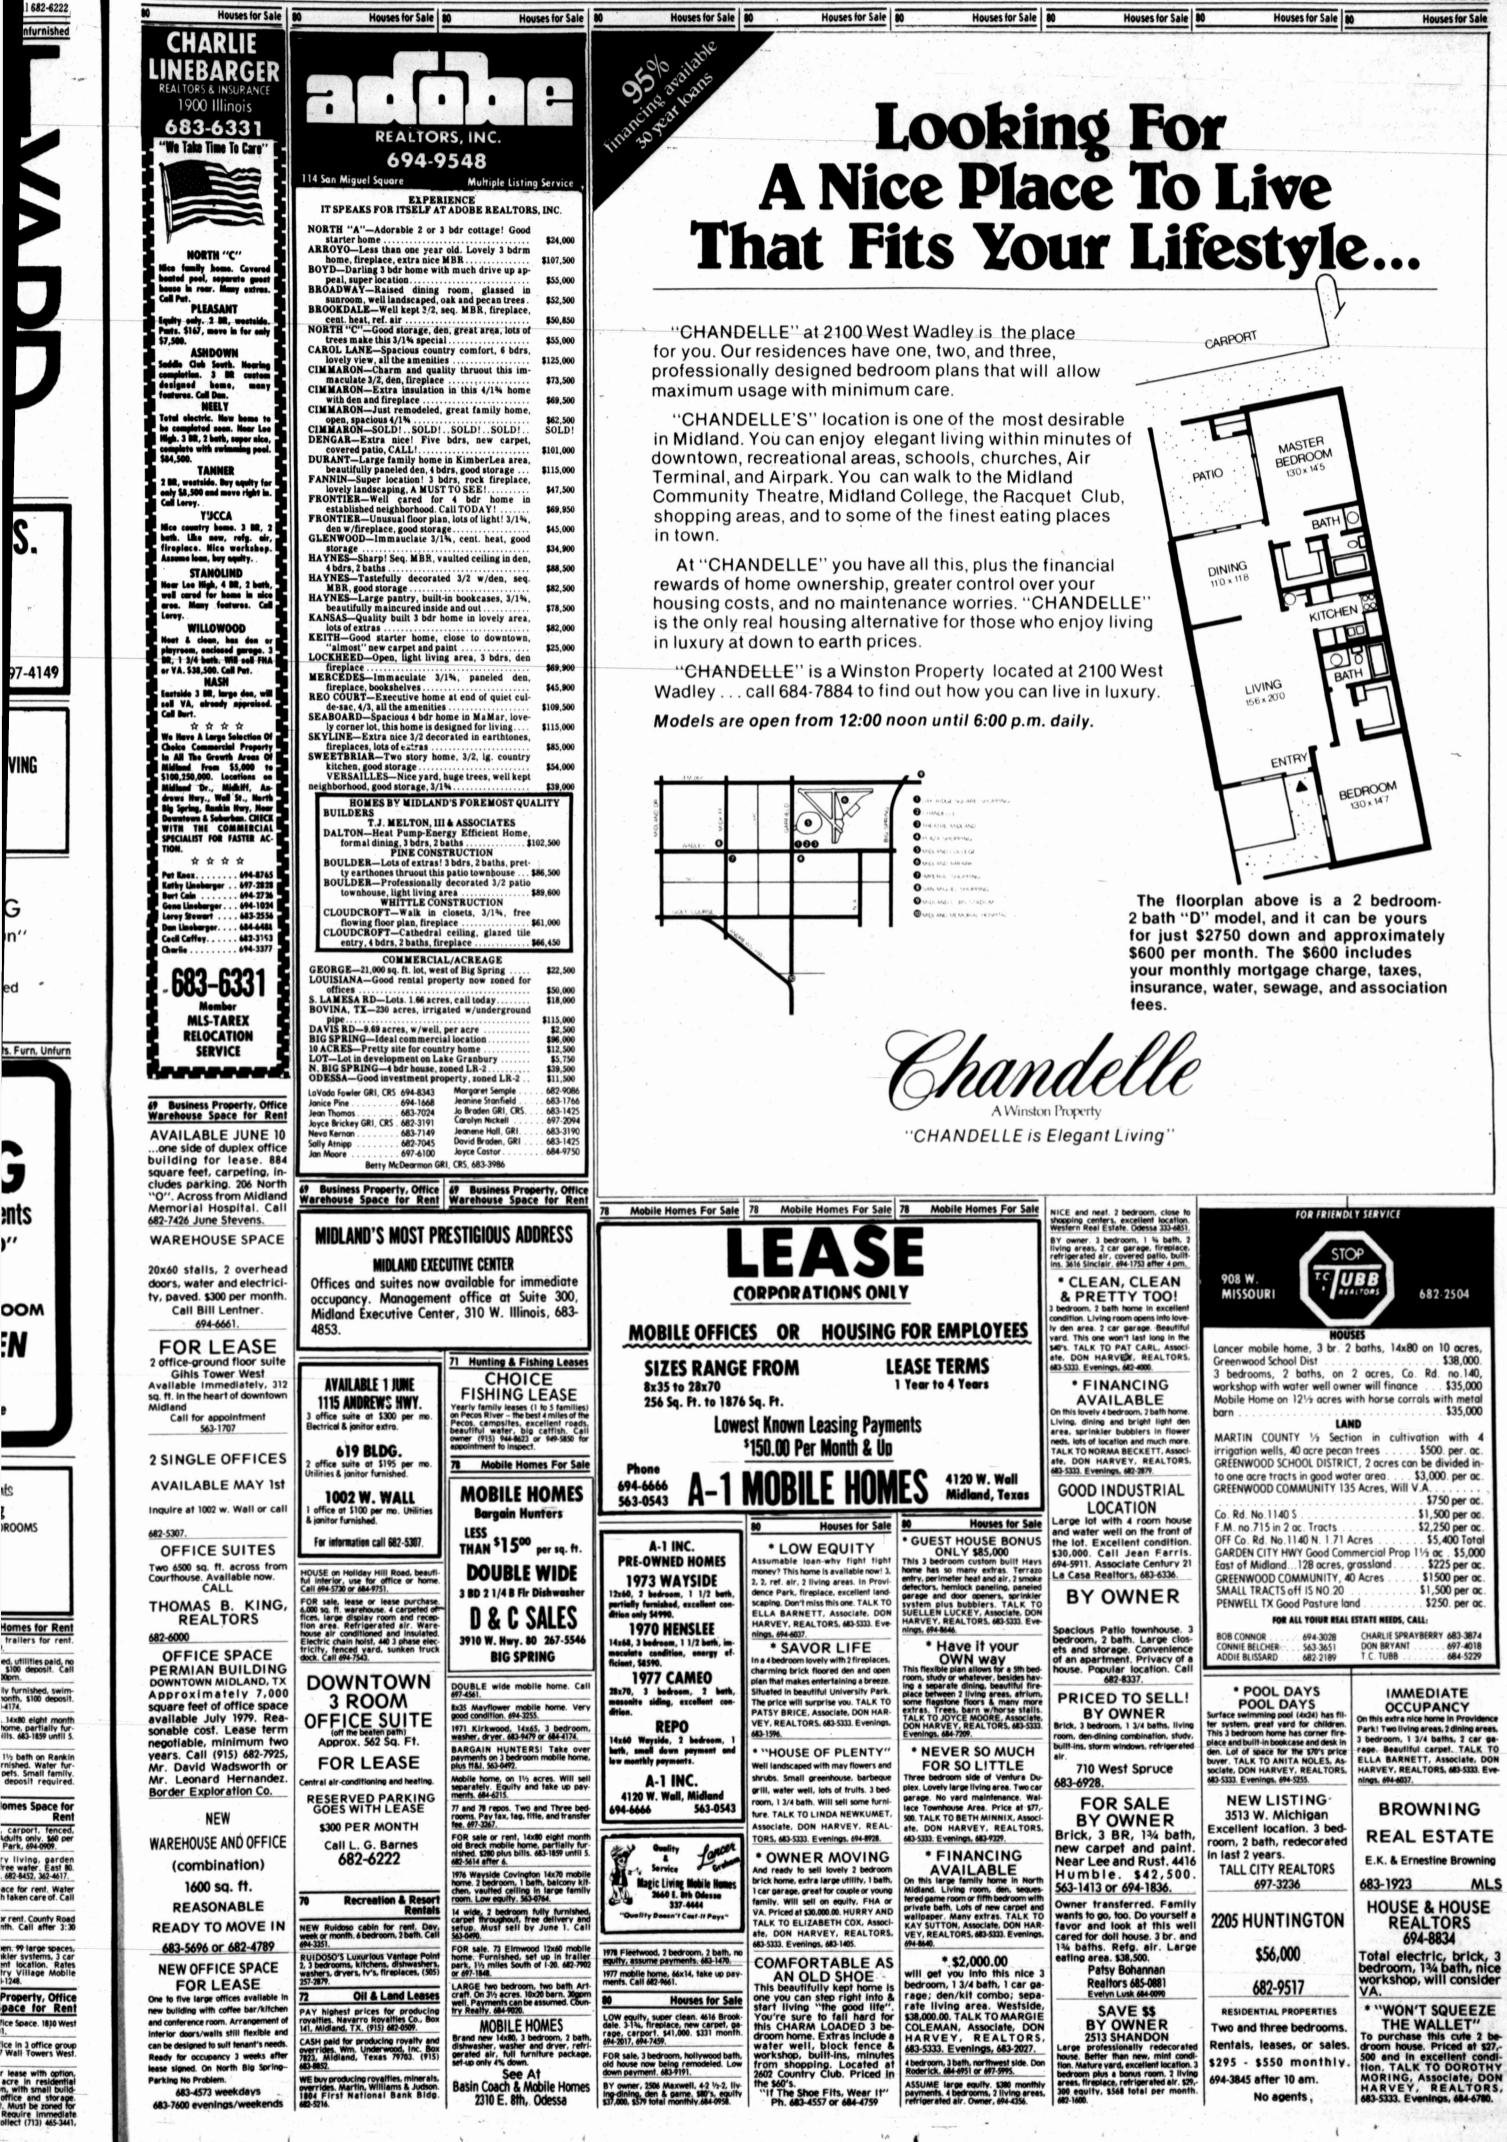

trailer space for rent. County Road 130 East 355 month. Call after 3:30 p.m. 683-8737.           NEW Park now open. 99 large spaces, jointeground sprinkler systems. 3 carparking, convenient location. Rates 575 to 590. Country Village Mobile home States. 563-1724.           69         Business Property, Office Marchouse Space for Rent Modile systems. 3 carparking, convenient location. Rates 575 to 590. Co                                                                                                                                                                                                                                                                                                        |



Buyers cneck the WAN I ADS first for antiques. 682-6222

S

G

n''

ed

7

Ints

"

N

nts



THE MIDLAND REPORTER-TELEGRAM, FRI., MAY 25, 1979













| rrell-2 lg br., 1 ba., patio, panel ray, zoned C-3, storage house 24,500<br>Iriana-2 br., 1 ba., evap, 1 gar., lg back yard, some paneling . 24,000                                                                                    | 1         |
|----------------------------------------------------------------------------------------------------------------------------------------------------------------------------------------------------------------------------------------|-----------|
| oud-3 br., 2 ba., evap., 1 car gar., cyclone fence, nice carpet23,000<br>ark-2 br., 1 ba., evap., 1 car CP., den, well house + work shed 19,500                                                                                        | Anto