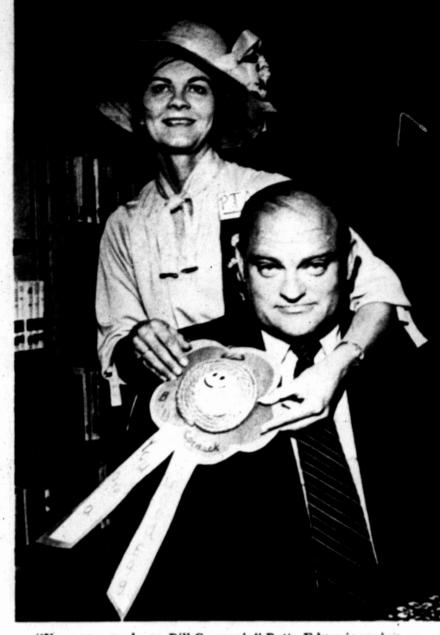

### Midland United Way officials Thursday af- Stovell, allocations committee member Ray Allen Trobaugh. The goal was set at \$1,017.000. ternoon discuss the agency's goal for this Moudy and Midland United Way president (Staff Photo)