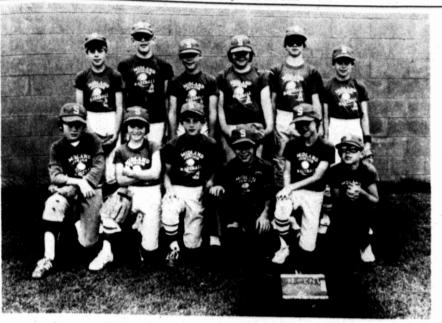

## Three area students receive scholarships

D. Estep, Odessa High School, son of

Donald L. Estep and Juanita Estep of

Odessa; and Jeffrey L. Haechten,

Odessa High School, son of Mr. and

Mrs. Marvin J. Haechten of Odessa.

Each winner will receive a \$1,000

award renewable yearly based on

scholastic achievement for a four-year total of \$4,000.

This Scholarship Fund was estab-

lished in 1939 to aid children of employees of Phillips and its subsi-

diaries in obtaining higher educa-

tions. Winners are selected by a

committee of educators and business-

men who have no connection with

Phillips.

Three area students have been selected among the 66 winners of scholarships worth \$4,000 from the Education Fund for children of Phillips Petroleum Co. employees.

Local winners are Nancy A. Singleterry of Andrews High School, daughter of Mr. and Mrs. H.C. Singleterry of Andrews; Mack Allen Morrison, Odessa High School, son of Mr. and Mrs. Paul V. Morrison of Odessa, and Karla A. Lively, Permian High School, daughter of Mr. and Mrs. Marvin Ray Lively of Odessa.

The scholarships may be used at any accredited college or university of the winner's choice.

Selected as alternates are Mickey