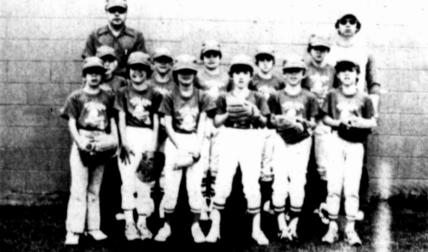

## Midland firefighters battle overnight fires

year. From left are board vice-president Tom

Midland firefighters battled two fires between 10:30 p.m. Thursday and 1:20 a.m. today, according to official reports.

A trailer house on County Road 1140 about one mile south of Texas 158 was blazing when five firefighters arrived at the scene about 10:37 p.m., according to reports. The fire was out by 1:21 a.m., officials said.

No one was reported injured in the fire, which totally destroyed the trailer belonging to Rick Giles, fire department officials said.

Two pump trucks were dispatched to the fire, which officials said may have been caused by an electrical short

A vacant warehouse located at Connell Street and Industrial Avenue was the site of a fire for the second time in several weeks, fire department officials said.

The warehouse, owned by Frank

The fire was reported at 10: 50 p.m. and was out by midnight, officials said

A total of 12 firefighters from Southside Station 2 and the Central according to reports.

house fire is under investigation

Westerman, sustained heavy damage in the fire, according to reports.

Station were dispatched to the fire,

Officials said the cause of the ware-