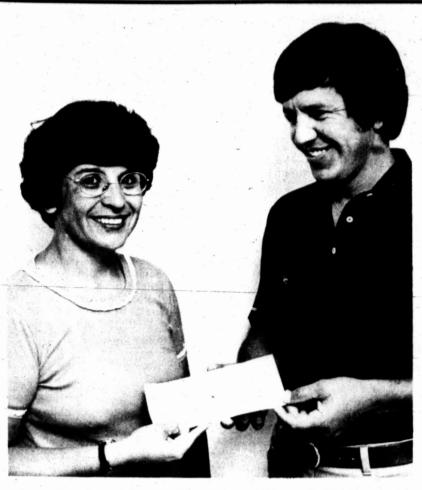

### Midland United Way officials Thursday af- Stovell, allocations committee member Ray Allen Trobaugh. The goal was set at \$1,017.000. ternoon discuss the agency's goal for this Moudy and Midland United Way president (Staff Photo)

Unless the weatherman's notion of showers for the weekend comes through, the monthly total may end up at .94 inch, with the annual accumulation remaining at 3.8 inches.

Midland United Way president Allen Trobaugh presents a gift to Marilyn Van Petten, who has resigned as the United Way's executive director effective May 31. The gift was presented during Thursday's board meeting. (Staff Photo)

Meanwhile, the Midland United Way continues to search for a new executive director to replace Marilyn Van Petten, who has resigned effective May 31.

Ms. Van Petten resigned after working for Midland United Way since Nov. 14, 1974. She initially started working with United Way in 1971 as a secretary-receptionist and later as office manager and associate director.

Her immediate plans include travel and furthering her education, she said Thursday.

petition for a stay to the court clerk at 7 a.m.

After Spenkelink had received the first electrical charge and while he was still strapped in the death chair, Feamster, who had visited the condemned man for two years, asked those in the witness room to pray for the dying man "in the name of God.