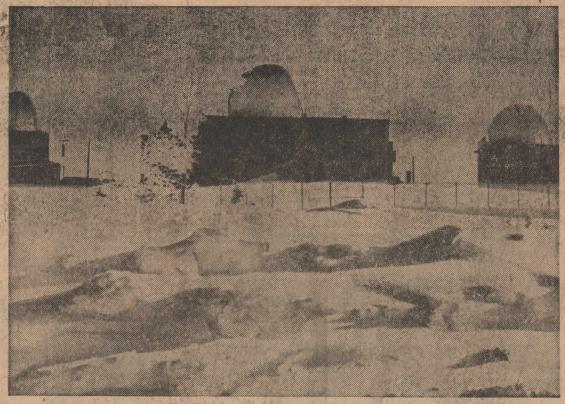

Arrangements of cactus woods and field weeds painted in rich brown autumn colors were used Tuesday night, Mrs. Blanck said as center pieces on the serving

GUARD AMERICA . . . Domes of Pine Tree line radar outpost in Quebec, Canada, form most southerly of three radar "fences" operated by air defense system which protects North America