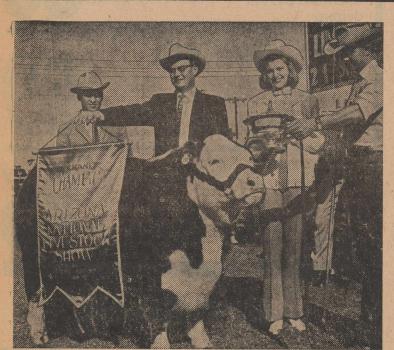

## Scott Whorton Shows Fourth Place Entry In Ft. Worth Jr. Steer Show

Scott Whorton won fourth place with the summer yearling he entered in the Junior Steer candidacy for election to the Show at the Southwestern Ex-Fort Worth which closed Sun-

Scott was accompanied to Fort Worth by his father, Webster S. Whorton.