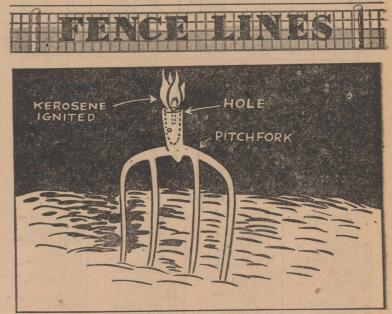

Dalhart Coca-Cola Bottling Co.

ke" is a registered trade-mark

EASY WAY . . . To remove broken handle from pitchfork, saw off handle near ferrule, drill small hole and fill with kerosene. Let oil soak into wood before lighting and it will burn until only char remains