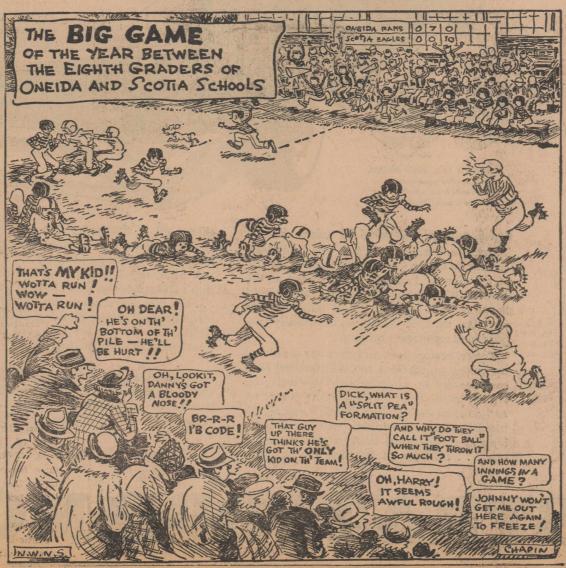

THE SEARCH . . . Passersby look on as French policeman in Paris searches a North African after Algerian terrorists shot up a police station.

How Well Do You Know Your U.S.A.?

By the old timer: From Boyd Gilliland, Linesville, Pa.: I remember when my great uncle had a horse powered thresh-