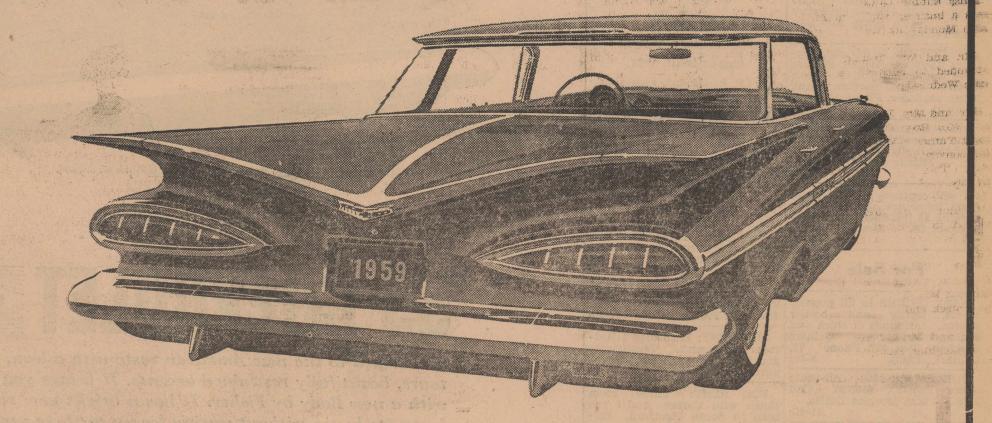

# **Three Dealers Showing Beautiful 1959 Cars**

**Garrison** Motor Co. Has New **Plymouth Car** 

Davis Motor Co. Has New 1959 Chevrolet

Garrison Motor Co. is showing Davis Motor Co. unveiled the a Belvedere Fury 2-Door Hardcurtain on the 1959 line of top Plymouth car as a representative sample of the 1959 Plythe new Impala 4-door Sedan. General Motors describes the

Advance information describes new car as a complete styling the car as having new bumpertransformation, along with more to-bumper and road-to-roof safety, comfort and perforstyling, and new power plants mance, in the passenger car with unprecedented traffic agil- line.

the sands of Cape Canaveral. The Impala line, which won acclaim in 1958, has been broadened to include a new as a masterpiece of underpricing.

4-door sedan and a 4-door hardtop, in addition to the sport coupe and the convertible. Davis had expected more than