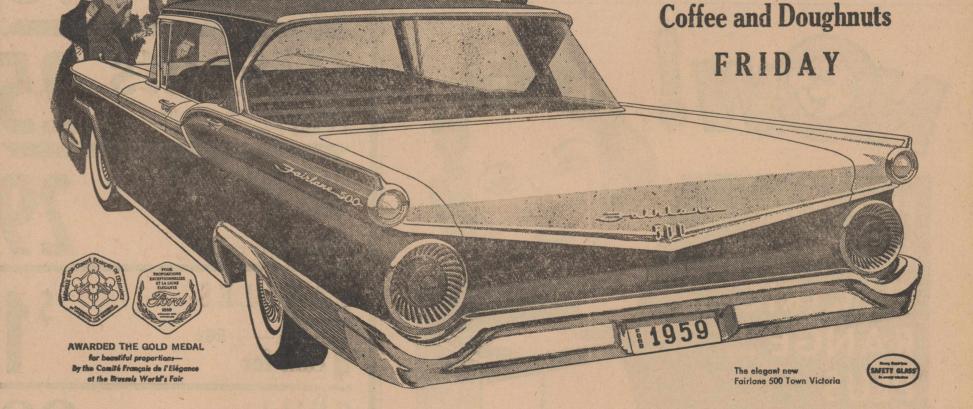

one car to show but strike difficulties have delayed deliver-

**Stratford Motor Co. Shows New** 1959 Ford

Stratford Motor Co. will unveil a Fairlane 500 Victoria 1959 Ford car Friday and serve free Chevrolets today by displaying coffee and doughnuts to those who visit their show room to see the new model.

Describing the new model, the Ford Motor Co. says "There never was a Ford like this before". Its classic new design was awarded the Gold Medal at In shape, and in detail, the the Worlds Fair in Brussels. With new Thunderbird flavor in

Power, performance and economy are served up in new proall appearance of fleetness is portions, too. All standard further conveyed by an adroitly Ford engines, six or Thundersculptured frontal area. At the bird V-8, thrive on regular gasrear, horizontal wings branch oline at regular prices. Fullout from the center of the deck flow oil filtration lets the drive in a simulation of mobility that change oil at 4,000 miles inmight have been conceived on stead of the 1,000 miles often recommended.

These Fords you've got to try! Far left is the new erbird . . . center, the new Custom 300 Tudor Sedan . . . and above, the 9-passenge 195 AWARDED THE GOLD MEDA for beautiful proportio by the Comité Français de l'Elégance The elegant new Fairlane 500 Town Victoria at the Brussels World's Fair

Styled, powered and priced for today's driving! There never was a Ford like this before! Its classic new design was awarded the Gold Medal of the Comité Français de l'Elégance at the Brussels World's Fair! With new Thunderbird flavor in each lively line and tastefully new interiors, these 59 Fords are beautifully proportioned for elegant driving.

Power, performance and economy are served up in new proportions, too. All standard Ford engines-Six or Thunderbird V-8-thrive on regular gasoline at regular prices. You save up to 5 cents on each gallon! There's a new aluminized muffler that normally will last twice as long as conventional mufflers used on other cars . . . full-flow oil filtration that lets you change oil at 4000 miles instead of the 1000 often recommended . . . new Tyrex cord tires for greater economy and safety . . . a brilliant new Diamond Lustre Baked Enamel Finish that's so durable you won't have to wax it ever ... and two new economy power-transmission teams that will bring you savings automatically. That's why we say, for '59, Ford is truly a masterpiece of underpricing!