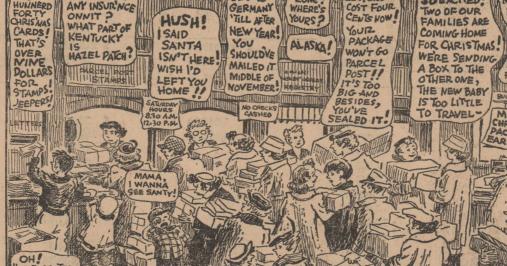

# **Urges Early** held in the new agricultural ex-

Postmaster Mrs. Sallie V. Mc-Duard Lamb will use several Adams urges the early mailing demonstrations which will en- of all Christmas packages to avoid the expected delay during the rush of the last few days before Christmas.