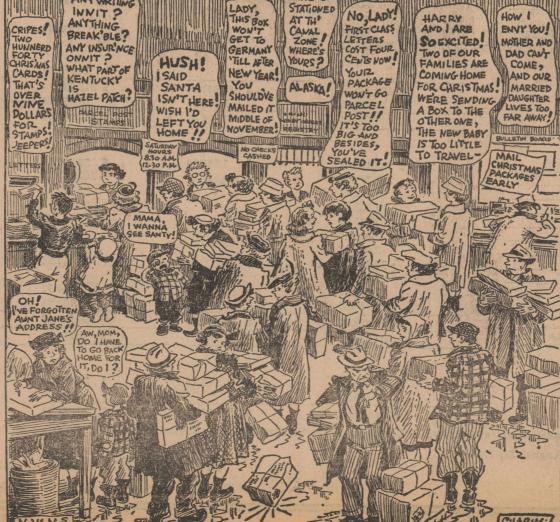

# **Urges Early** held in the new agricultural ex-

Postmaster Mrs. Sallie V. Mc-Duard Lamb will use several Adams urges the early mailing demonstrations which will en- of all Christmas packages to avoid the expected delay during the rush of the last few days before Christmas.