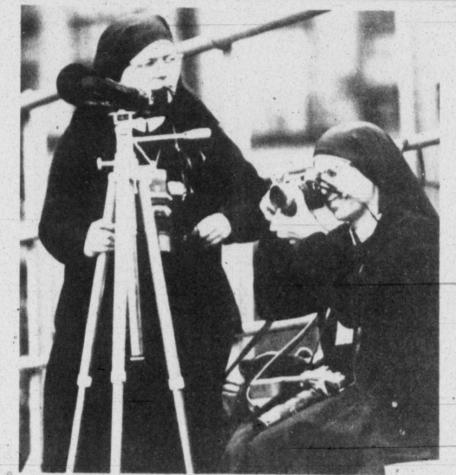

Sisters Mary Lea, left, and Mary Domenica man their camera positions on Boston Common where the pope started his six-city U.S. tour Monday. (AP Laserphoto)

of the Police Department, was there with a dozen other members of the association wearing red jackets as an honor guard.