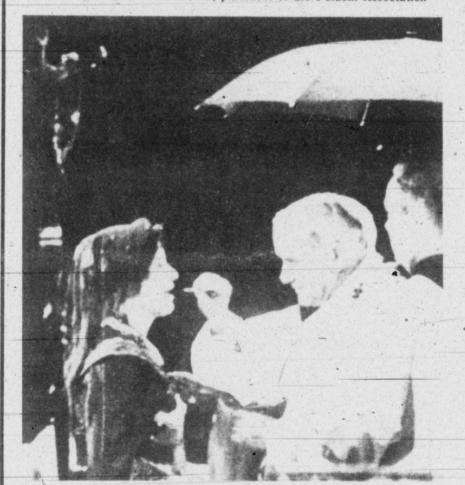

can Congress of Middlesex, N.J, most in Polish national costume. Police Sgt. Peter C. Bartoszek, president of the Pulaski Association

Pope John Paul II serves communion under an umbrella to a participant as the rain fell Monday during Mass on Boston Common. (AP Laserphoto)

Sisters Mary Lea, left, and Mary Domenica man their camera positions on Boston Common where the pope started his six-city U.S. tour Monday. (AP Laserphoto)

of the Police Department, was there with a dozen other members of the association wearing red jackets as an honor guard.