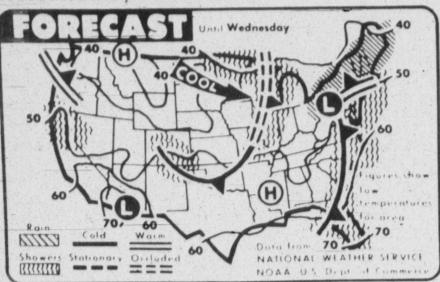

them. 'But," he said, "I have encouraged a couple of older students to go ahead and take the GED test (a high school equivalency exam). It's a way to keep

(See ABSENTEES, Page 2A)

Rain and showers are expected today through Wendesday morning for the Atlantic Coast and Northeast. Showers also are forecast for the Midwest, Great Lakes, Northern Plains, Southwest and central Pacific Coast. Cooler temperatures are forecast across the northern tier of states, with the rest of the nation expected to be sunny and warm. (AP Laserphoto Map)