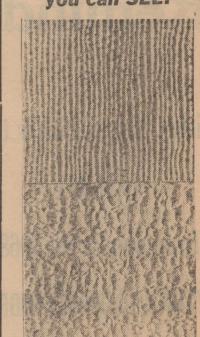

#### Here Are TEXTURED WALLPAPERS

with embossing you can SEE!

Choose from 2 Lovely Designs, 10 New Colors.

All are richly embossed. . . all have gleaming metallic highlights.