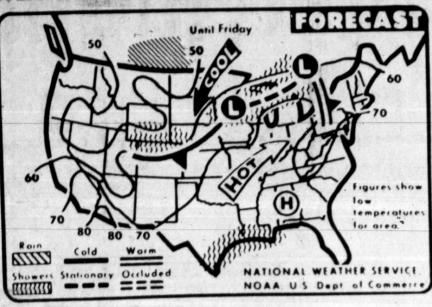

### WEATHER SUMMARY

Hot weather is expected today through Friday morning from the Southwest into most of the East. Cooler weather is forecast for the Northwest. Showers are predicted for the western Gulf Coast, central Plains and Great Lakes. (AP Laserphoto Map)