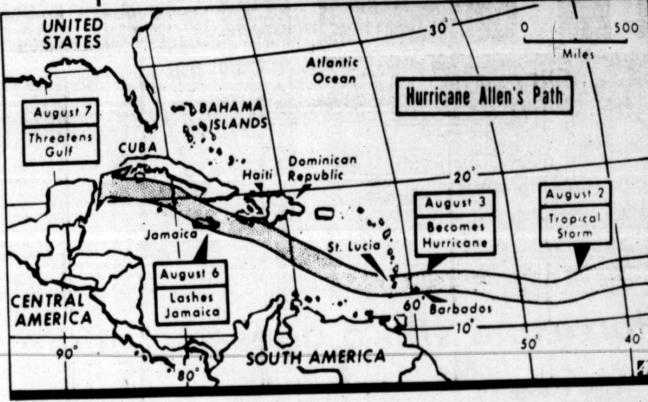

# At least 71 dead in Allen's wake

MERIDA, Yucatan Peninsula, Mexico (AP) — Hurricane Allen, gaining fury and described as the strongest on record in the western Caribbean sea, churned toward Mexico's Yucatan Channel today on a path that could put the killer storm off the U.S. Gulf coast by the weekend. It left behind at least 71 dead and extensive devastation on the fourth day of its

"Extremely dangerous Allen is wobbling toward the Yucatan channel," the weather service said, adding that the storm had strengthened through the night to make it the strongest ever to reach the western Caribbean. It was moving west northwest at about 15 mph.

The Texas-Louisiana coast is roughly 700-800 miles northwest of the Yucatan and appears to be in the path of Allen, which has basically followed a north northwest route since building to hurricane force off the eastern Caribbean island of St. Lucia early Monday morning. However, there was no certainty the storm would

Including the three Cubans, Allen's overall death toll stands at 71: 8 in Jamaica, 41 in Haiti, 3 in the Dominican Republic and 16 on the tiny eastern Caribbean island of St. Lucia. In nearby Dominica, one person was missing and feared dead.