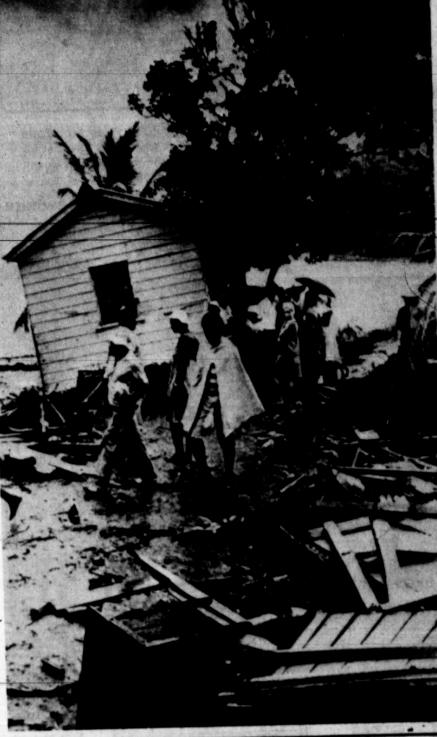

The 100 mph winds of Hurricane Allen left hundreds of people like these homeless in Jamaica and Haiti. Termed "extremely dangerous,' the killer hurricane Thursday churned toward Mexico's Yucatan Channel on a path that could put the storm off the U.S. coast by the weekend.

At least 71 persons are dead after the storm's four-day rampage through the Caribbean, and a helicopter with 13 people aboard is missing in the Gulf Coast. (AP Laserphotos)