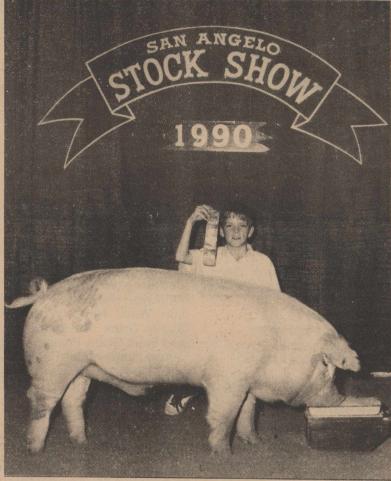

Casey Antilley with his first place heavyweight crossbred barrow at the San Angelo Stock Show held recently.