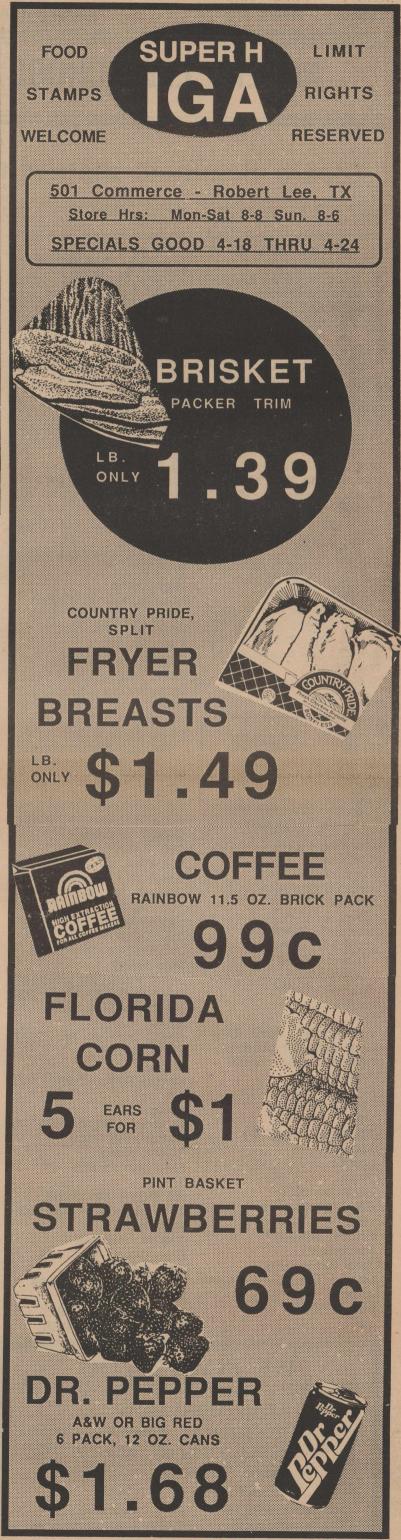

ll members from the three generations of Betty Mauldin Lammers, Wanda Mauldin Smith, and Don Mauldin were

Following a brisket dinner in the Mauldin barn, everyone enjoyed a good old country/western barn dance. Music was furnished by Sammie Duncan and the Country Kings Band from San Angelo.

The annual festive affair ended Sunday morning at 9:00 am with a country breakfast served in the Mauldin barn to family members and friends before they departed for their respective homes

#### GLENN-BIVINS INSURANCE

Home - Auto - Life - Health



123 W. Main Bronte, Texas 76933 (915) 473-6791

In Celebration of National Volunteer Week, West Coke Co. Nursing Home

invites all our volunteers to a Volunteer Appreciation Tea

On Wednesday, April 25 at 3:00 pm In the Recreation Room of the Nursing home.



3200 Run

1600 Run

Mile Relay

Pole Vault

Todd Scott - 1st - 9' 6"

William Aldridge - 4th - 8'

Brent Gibbs - 2nd - 9'

- 4:05.50

Eli Arellano - 3rd - 12:16

Aubrey Dunham - 4th - 12:21

Bobby Millican - 6th - 12:43

Will Renfroe - 6th - 5:38.18

Dant Hughes, Brent Gibbs,

Thad Metcalf, Todd Scott - 6th

MC Thursday Night

Thirty-three Mt. Creek Golf

Club members played in last

week's Thursday Night De-

light tourney. Good scores

dominated the play. Winning

the top spot were Trey Shad-

dax, Winnie McPeek, and

Doug McPeek with a 33 total.

Doug Phillips, Jim Herring,

**Delight** winners

#### Steers dominate district track meet

The Robert Lee Steers dominated the varsity boys division of the District Track Meet in Water Valley April 11, with 181 total points. A large group of