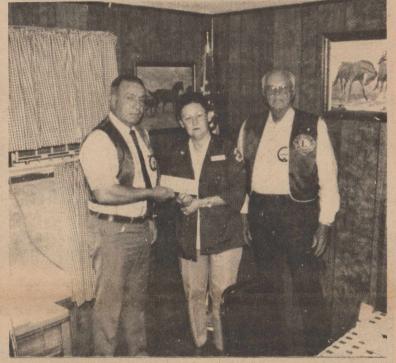

While the House measure meets the governors limit of \$450 million in state aid, the

Kenneth Green, Robert Lee - Silver Lions Club president, presents a \$500 check from the organization to Henrietta Baker, president of the West Coke County EMS, to be used toward the automatic blood pressure monitor for the ambulance. Fred Beaty (r), member of both organizations, looks on as the funds are transferred.