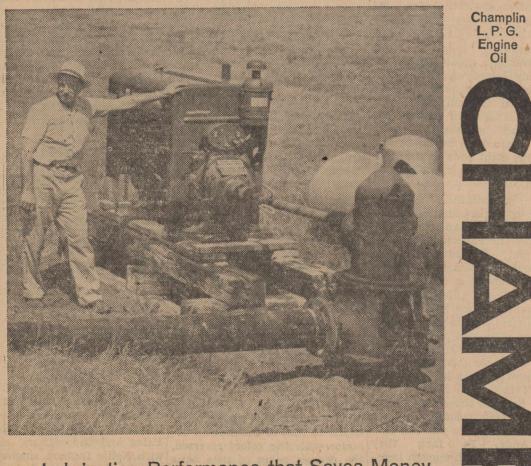

Mr. and Mrs. Claude Williams and children spent Sunday af-

Lubrication Performance that Saves Money

Champlin L.P.G. Engine Oil is designed and formulated exclusively to solve the special lubrication problems of L.P.G. engines. Special additives protect against oil thickening and the formation of engine deposits while giving the best possible lubrication under all service conditions. L.P.G. engine oil will save you money by keeping your L.P.G. engines on the job day after day.