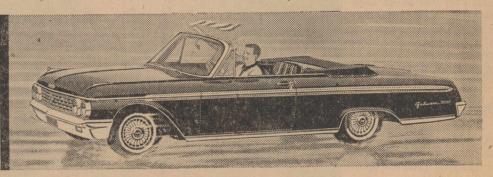

# **Presenting the Galaxie 500-XL**

NOW ON DISPLAY AND READY FOR DELIVERY

#### New Galaxie 500/XLL

Start this one and you really start something. Available with Thunderbird V-8 power up to 405 hp (coupled to a 4-speed stick shift), the XL outperforms America's most expensive cars. Standard features include all-new bucket seats with a Thunderbird-style console in between. The XL needs service only twice a year, or every 6,000 miles. Hardtop or convertible Definitely not for pedestrian tastes!