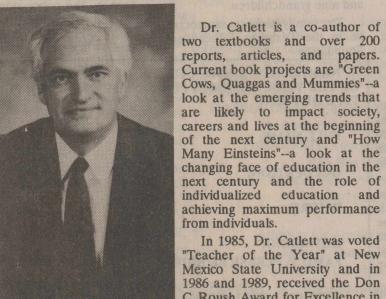

Class of '52 at Ex-Student Reunion in 1993, one year late for their 40th. Front row Bill Riffe, Jean The Board is most grateful to Reynolds Everett, Joyce Palmer Irlbeck, Dorthea Beall Riggs, Doris Ann Beall Marshall, LaNell Naugle all groups and individuals who Blades. Back Row: Bill Keener, Charles Boren, Elwood Gillis, Carroll Reed.