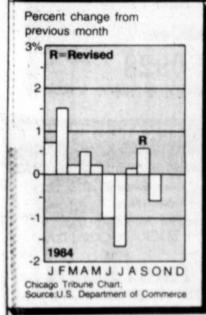

made-to-order breakfast.

FREE cocktails for two hours every evening.

· Swimming pool and recreation area. In short, you'll get all the comforts of home without staying home. Call now.



Franchising, Inc. Price is per night, per suite, up to four people December 23, 1984 January 1, 1985

He's been chased, thrown through a window, and arrested. Eddie Murphy is a Detroit cop we got Keith Hernandez, that made on vacation in Beverly Hills. BEVERLY, HILLS Don't Wait! Our buffet is fresh, hot and ready now! A PARAMOUNT PICTURE 1:35 3:35 5:35 7:35 9:35





For pizza out it's Pizza Inn.



OPEN 10-8 MON-SAT CLOSED SUNDAY OVER 1600 MOVIES TO CHOOSE FROM:

697-1541

Midland Community Theatre Presents

You Can't

December 7-22

Take It
With You

#### The prime rate



#### The leading indicators



#### Resale of homes

In millions of homes; seasonally adjusted annual rates



Consumer prices



Chicago Tribune Chart; Source: U.S. Department of Labor, Bureau of Labor Statistics

### T-bill yields dip

WASHINGTON (AP) - Yields on short-term Treasury securities fell in Monday's auctions, with rates on three-month bills hitting their lowest level in 19 months.

The government sold \$13.6 billion in new securities - half in three-month bills at an average discount rate of 8.38 percent, down from last week's 8.52 percent, and half in six-month bills at an average rate of 8.57 percent, down from last week's 8.67 per-

Yields rose last week following three months of declines in which the three-month bills dropped from a high of 10.63 per-cent on Sept. 4, while six-month bills fell from a