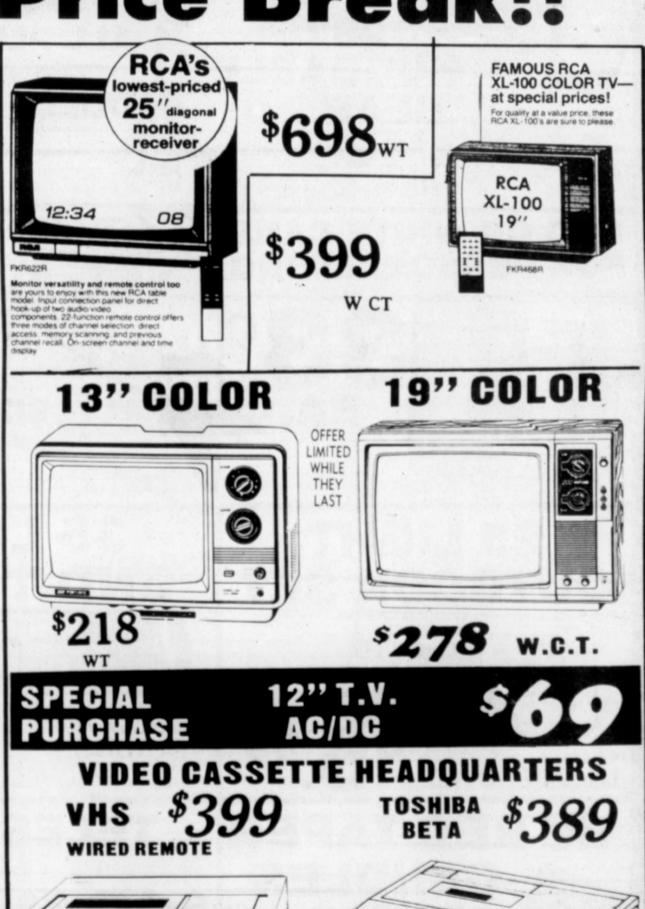

link up three east-west Amtrak trains — the Sunset Limited passing through Houston, San Antonio and El Paso; the

Southwest Chief passing through Trinidad, Colo., Albuquerque and Gallup; and the California Zephyr passing through Denver. "We feel the demand is there and that it would be an easy market for Amtrak because it would use existing track and stations," Sheck said.



SAY MERRY CHRISTMAS with the Ultimate Stocking stuffer

A Timeless Treasure From J.W. PARKS GALLERY

1108 N. Big Spring Open Mon-Sat 10-5

The largest Selections of Art In The Permian Basin oils, WaterColors, Etchings, Bronzes, Prints, Antiques, Gifts.

Now Featuring The Indian Sculpture of

JOE HOLLINGSHEAD

Join Us For A
SPECIAL CHRISTMAS OPEN HOUSE

Our Holiday Gift To You Dec 13-15

# Holiday Price Break!!











SPECIAL PURCHASE VHS \$479 WIRELESS REMOTE

INSTANT CREDIT TERMS
90 DAYS SAME AS CASH
WITH POSITIVE I.D. ANY OF THESE CREDIT CARDS: VISA, MASTERCARD, AM, EXP., PENNEYS

# Balie Griffith Firestone

709 N. Big Spring 682-4376 Mon.-Fri. 8-6 Sat. 8-1 Dellwood Mall 694-8893 Mon.-Fri. 9-6 Sat. 9-1



**PLUSH TOY & DOLL SAVINGS** 

19" HUGGABLE BEAR 88

REG. \$19.99

28" HUGGABLE BEAR \$**16**.88

REG. \$33.99

DEC. 13, 14, 15 & 16 ONLY

**PLUSH TOYS** AND **DOLLS IN STOCK**  PACIFIER SUCKING



**RED OR WHITE CANS** FOR PERSONALIZING



EA.

ROCKET SIZZLER SET

**DECORATOR** GIFT

25 LIGHT **OUTDOOR SET** 



**U.L. APPROVED** 

**5** 99

**35 LIGHT** ND-TO-E



**OUTDOOR** 

INDOOR/ **U.L. APPROVED** REG. \$3.99 100 LIGHT SET

3"x9"

**NOEL APPROVED** 

A \$7.99 VALUE

8" RED TAPER CANDLES