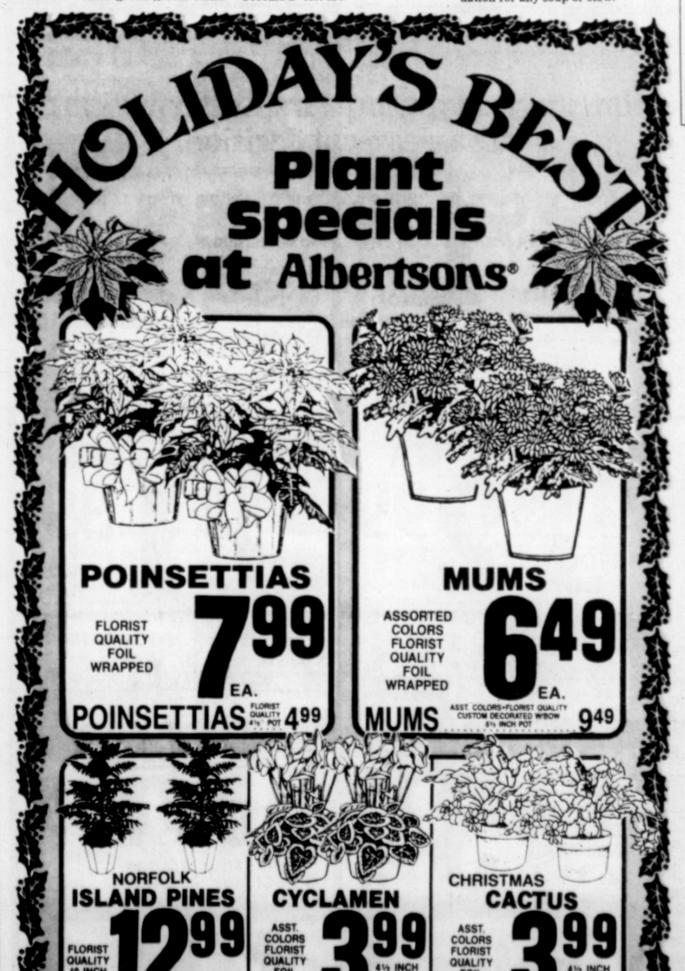

his methods for preparing the six most important soup and stew vegetables — onions, celery, carrots, leeks, garlic and shallots. Probably the best chapter of the book is devoted to making the perfect stock, the foundation for any soup or stew.

ASST. COLORS . FOIL WRAPPED . 612" POT

CHRISTMAS CACTUS . 699

PRICES EFFECTIVE: WED. THRU TUESDAY, DECEMBER 12-18, 1984 • LIMIT RIGHTS RESERVED





Now you can afford to give her the diamonds she deserves. We were able to make an incredible buy, so now we can offer you an incredible, special purchase price on diamonds totaling one carat. With easy convenient credit terms to make your holiday shopping easier. Give her our best. She'll never imagine how little it cost.



San Miguel Square (915) 694-1634. Midland Park Mall 697-7888. Also Odessa.



ISLAND PINES . 500 CYCLAMEN

MRS. PAUL'S
LIGHT AND NATURAL
FISH FILLETS ARE
TWICE AS THICK AS
ORDINARY FILLETS,
HAVE 40% LESS BREADING
AND ARE UNDER
300 CALORIES.

WHAT MORE COULD YOU ASK FOR?

# ALRIGHT, ALREADY.

### Save 25¢ Now on Mrs. Paul's Light and Natural Fish.

Take this coupon to your grocer. You'll not only discover all the advantages above, you'll also find that our fish fillets are individually wrapped for freshness and are microwaveable.

CONSUMER One coupon per purchase Good only on product indicated Consumer pays any sales tax. GROCER Redeem on terms stated for consumer upon purchase of product indicated ANY OTHER USE CONSTITUTES FRAUD. For reimbursement of tace value plus 8' mail to MRS PAUL'S KITCHENS, INC. Dept. 5901. El Paso, TX 79966. Failure to produce on request i