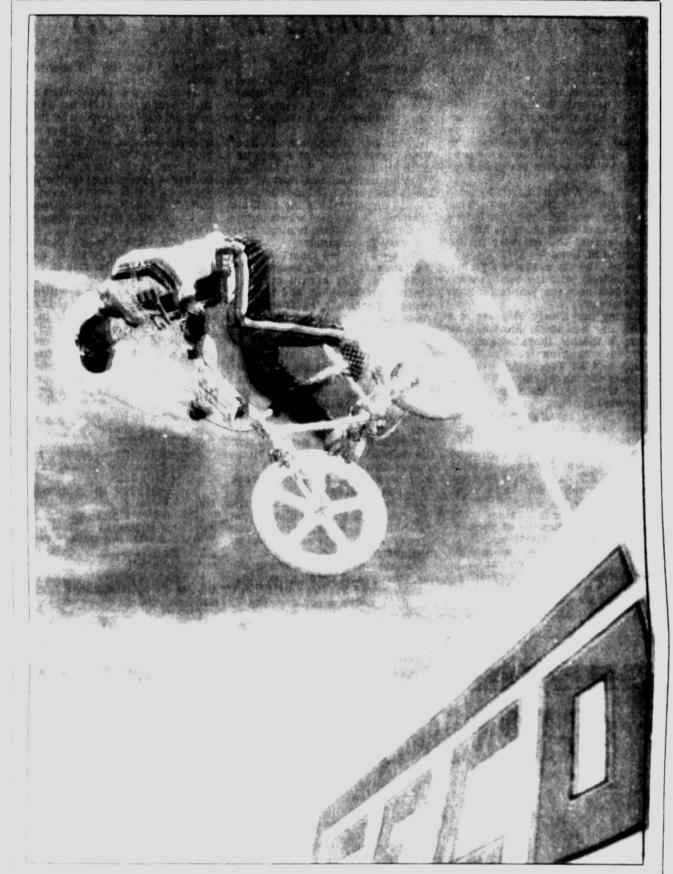

## Flying cyclist

Jeff Latimer performs a 180-degree turn in midair during a recent bicycle motor cross exhibition at Peyton's Bikes. The 15-year-old Midlander is a professional BMX rider.