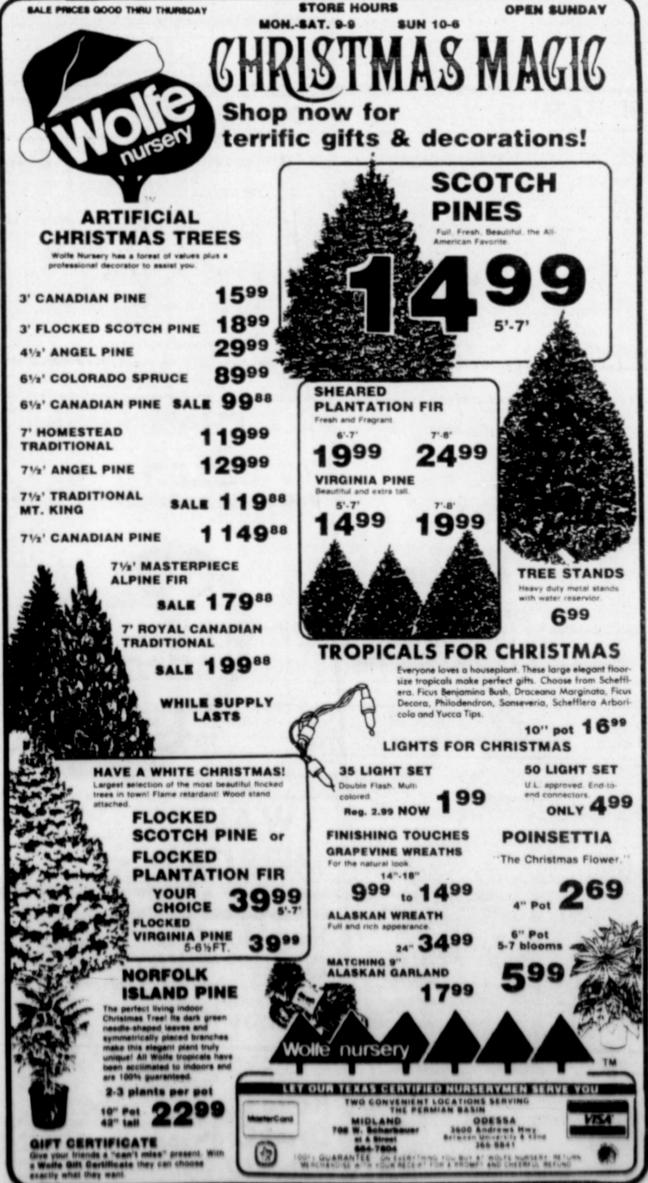

ease the discomfort of holiday celebrants:

Drink and eat in moderation. If alcohol consistently causes a headache or if you suffer from migraines, don't drink.

Before or after an evening of

From Dr. Seymour Diamond, executive director of the National plies fructose, which will help your body metabolize the alcohol you've ingested and reduce hangover symp-

- Caffeine in coffee may give relief for hangover headache and shorten the pain period. If you're a migraine sufferer, ergotamine, which constricts the blood vessels,

also may help.

— Drink fluids containing minerals and salt — like a salty bouillon; for example — to relieve dehydration. Large amounts of water won't do the job and may increase nausea

and vomiting The citric acid in orange or tomato juice may cause further nau-







Midland Reporter-Celegram **PHONE 682-5311** 

1G&Y insists upon your satisfaction. If you are not happy with what you purchase return it with your sales receipt. We will cheerfully exchange it or fully refund your money. If for unforeseen reasons advertised merchandis we will be glad to offer you a like item of comparable quality and value when possible. Most advertised items are reduced from our everyday low precisions. Some \$1.00 to precise the property of accept your personal check. MosterCard. Visa or cash. We want you to be glad you shepped 1G& error by accept your personal check. MosterCard. Visa or cash. We want you to be glad you shepped 1G& error.

## Beautician also offers strolling troubador, strip-a-gram

don, Paris — and Lubbock. Lubbock?

Of course, Rome has its Coliseu