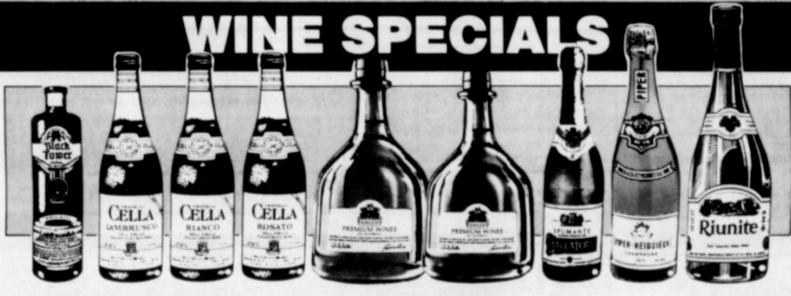

ri 10:00-7:00 Saturday 10:00-6:00

3323 Wadley



For Your Shopping Convenience We Are Open Every Night 'Til 8:30

SAVE NOW



Handsome Solid Brass Fireplace Tool Set

 Duck Or Horsehead Handles Unique solid brass fireplace tool set. Nice & Heavy. 5 pieces - tongs for grasping logs, shovel, brush, poker & all on a weighted stand. Choose extra large duck or horsehead handles. Approximately 31" tall, overall. Useful in fireplace weather & decorative all year round. "Take with" at this low price. Shop early today!





TIS THE SEASON TO BE



AN AMERICAN STORES COMPANY PRICES GOOD WED, THURS, FRI., SAT., DEC. 12, 13, 14, 15, 1984



**FRANZIA** WINETAPS **ALL VARIETIES** 



**IMPORTED** LANCERS WINE

STOCK UP AND SAVE ON THESE GREAT TASTING DINNER WINES IMPORTED FROM PORTUGAL. 750 ML. BTL.



| BLACK TOWER 750 ML. BTLS. | EA.  | <b>J.</b> | 19 |
|---------------------------|------|-----------|----|
| GALLO 3 LITER BTLS.       | EA   | 3.        | 99 |
| PAULLAC                   |      |           |    |
| PONTET-CANET 750 ML. BTLS | EA.  | 8.        | 19 |
| RALLATORE 750 ML. BTLS.   | F.A. | 3         | 49 |

GERMAN WHITE WINE, LIEBFRAUMILCH

IMPORTED WINE, ALL VARIETIES 2.09 '750 ML. BTLS. . SPUMANTE WHITE WINE RIUNITE . . . . 750 ML. BTLS. GRANDE CUVEE' CHAMPAGNE 750 ML. BTLS. REIMS CHAMPAGNE 750 ML. BTLS. PIPER-HEIDSIECK . . EA 10.99





CODORNIU BRUT

3.89



BOLLA SOAVE



ANHEUSER BUSCH

12-12-OZ.

TECATE

6-12-OZ.

IN ORDER TO FULFILL YOUR HOLIDAY PARTY NEEDS, DROP ON BY AND SEE THE LARGEST rican & imported beer & wine in town at skaggs alpha i

4706 N. MIDKIFF RD.