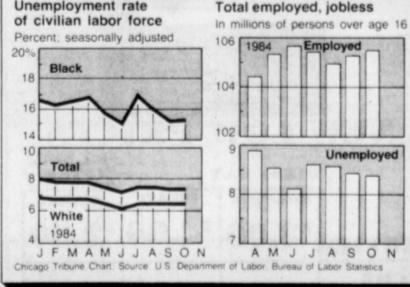

aid the dollar remained on "a positive trend," but he did not foresee any significant changes in the coming days.

Gold bullion markets were equally calm. "It's extremely quiet in London, but at the moment gold looks like having more scope on the upside than on the downside," said a London dealer

In Tokyo, where trading ends before Europe's business day begins, the dollar fell for the second consecutive day, closing at 246.90 yen, compared with Tuesday's 247.05. Later, in London, it looked slightly better

Other dollar rates at mid-morning. compared with late Tuesday:
-3.0893 West German marks, up

from 3.0835. -2.5568 Swiss francs, up from

-9.4670 French francs, up from -3.4855 Dutch guilders, up from

3.4850. -1,903.00 Italian lire, up from 1.898.00 -1.31945 Canadian dollars, up from



Employment in the United States has been rising since August, according to figures released by the U.S. Department of Labor. In October, the unemployment rate was about 7.5 percent.

## New car rule going into effect

WASHINGTON (AP) — A new rule goes into effect next May requiring used-car dealers to put window stickers on cars giving warranty and

other information The rule, approved Tuesday by the Federal Trade Commission, eliminates an earlier requirement that information on the known mechanical defects in a car also be included on the sticker.

sticker on each used car to list: Warranty terms.

occur in used cars.

Whether the consumers would have to pay for any repairs needed. Whether consumers should seek independent inspection of the car.

—A list of major defects that can

-Info