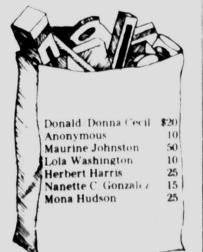

## MIDLAND CHEER

The Midland Cheer fund now totals \$4,565 Latest contributors

Those wishing to spread Midland Cheer should make checks payable to Midland Cheer Fund and send them to Midland Cheer. c/o The Reporter Telegram, P.O. Box 1650, Midland, Texas 79702.