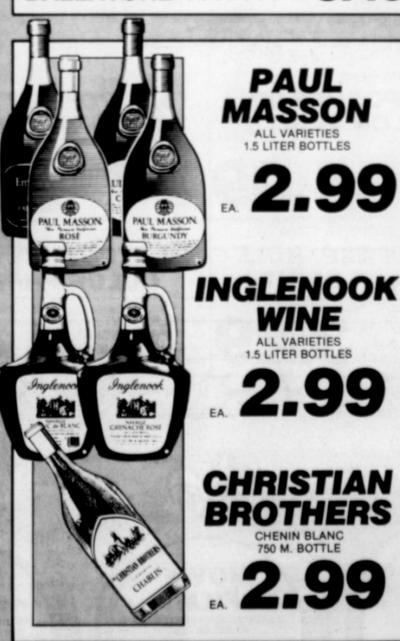

ORES COMPANY PRICES GOOD WED, THURS, FRI., SAT., DEC. 12, 13, 14, 15, 1984



**FRANZIA** WINETAPS **ALL VARIETIES** 



**IMPORTED** LANCERS WINE

STOCK UP AND SAVE ON THESE GREAT TASTING DINNER WINES IMPORTED FROM PORTUGAL. 750 ML. BTL.



| BLACK TOWER 750 ML. BTLS. | EA.  | <b>J.</b> | 19 |
|---------------------------|------|-----------|----|
| GALLO 3 LITER BTLS.       | EA   | 3.        | 99 |
| PAULLAC                   |      |           |    |
| PONTET-CANET 750 ML. BTLS | EA.  | 8.        | 19 |
| RALLATORE 750 ML. BTLS.   | F.A. | 3         | 49 |

GERMAN WHITE WINE, LIEBFRAUMILCH

IMPORTED WINE, ALL VARIETIES 2.09 '750 ML. BTLS. . SPUMANTE WHITE WINE RIUNITE . . . . 750 ML. BTLS. GRANDE CUVEE' CHAMPAGNE 750 ML. BTLS. REIMS CHAMPAGNE 750 ML. BTLS. PIPER-HEIDSIECK . . EA 10.99





CODORNIU BRUT

3.89



BOLLA SOAVE



ANHEUSER BUSCH

12-12-OZ.

TECATE

6-12-OZ.

IN ORDER TO FULFILL YOUR HOLIDAY PARTY NEEDS, DROP ON BY AND SEE THE LARGEST rican & imported beer & wine in town at skaggs alpha i

4706 N. MIDKIFF RD.

## Species may boost fishing industry

PORT LAVACA, Texas (AP)—Bonito, sand trout, grouper or gaff-top may not grace a restaurant menu now, but those fish brought to the new city narbor dock in Port Lavaca may bring new life to the seafood industry in Calhoun County.

During the next few weeks, workmen will be installing a protective skirting on the City Harbor dock, the final step in a \$544,000 rehabilitation project that extended the existing dock 30 feet into Lynn's Bayou Turning Basin.

Completion of the project will assure the continued operation