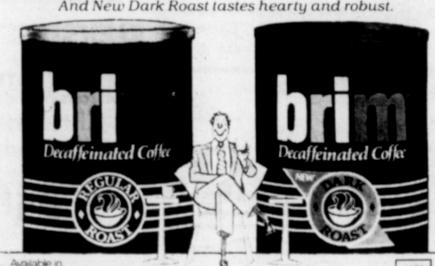

inate overnight in cooking liquid.

Chinese pea pods — Trim off ends. Thread on skewer.

Steak - Season rib eye steak with salt and pepper. Cut into 1/2-inch cubes. Thread on skewers.

Tofu - Cut tofu into 1/2-inch cubes. Place on end of skewer.

Scallops - Season scallops with salt, pepper and soy sauce. Thread ter of square. Wrap seaweed around crab. Skewer with double-pronged

Shrimp - Season shrimp with salt, pepper and soy sauce. Thread

Chicken with celery - Sandwich piece of chicken breast fillet between celery slices.

Potato — Parboil potato. Do not overcook or potato will fall apart. Cut into 1/2-inch cubes. Sandwich cube of potato between 2 (1-inch) squares bacon

Now Brim offers you a choice



Regular Roast tastes smooth and rich. And New Dark Roast tastes hearty and robust.



Auto-Drip\* and Percolator

So fill your cup to the rim with Brim. Regular Roast or New Dark Roast.

SCOUNT

Newspaper Co-Op Couponing, Westport, Connecticut 06880







Introducing Almost Home Creme Sandwiches. Cookies just like Mom almost baked.



Mom never baked creme sandwich cookies, but if she had they would've tasted like Almost Home. These big cookies are moist, chewy, and individually wrapped to stay that way. Try our Oatmeal Creme Sandwich; it's filled with

vanilla creme. Or our Fudge 'n Chocolate Creme Sandwich, with a chocolate creme filling that's positively sinful. In fact, Creme Sandwich cookies are so close to homemade, Mom may think she made them herself.

15 varieties. All moist and chewy.



SAVE 40°

ON ANY SIZE BOX OF FINISH® THE HEAVY DUTY DISHWASHER DETERGENT

T