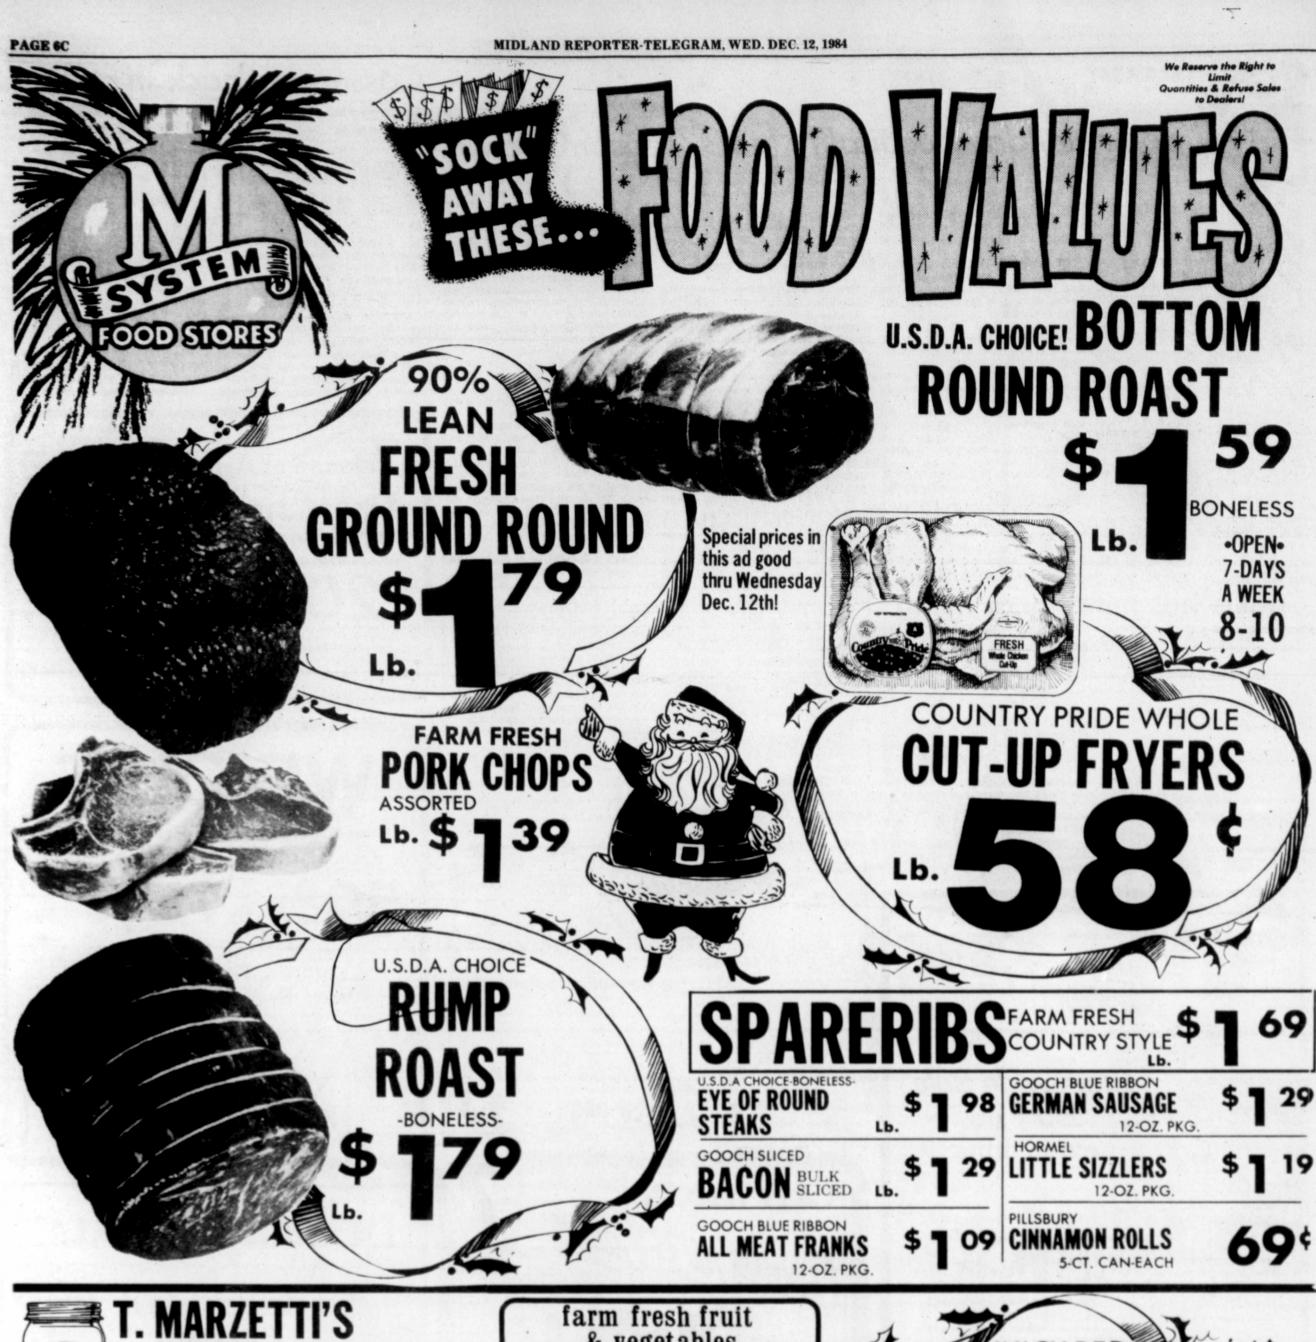

et - about 2 hours.

Slide chilled polenta out of con tainers; cut each roll into 6 equal rounds teach a generous 1/2-inch thick). Arrange 9 rounds in the bottom of an 8-inch square baking dish. Pour half the spaghetti sauce over polenta; sprinkle with half the broc coli and half the mozzarella. Repeat layers of polenta, sauce, broccoli and mozzarella.

Bake in a preheated 350-degree oven for 30 to 35 minutes; let stand 5 minutes before serving.

Makes 9 servings.



Lavillita Plaza

Wadley & Midkiff

694-7555

## **WE QUIT**

GOING OUT OF BUSINESS **Drastic Reductions** 

50% to 75% OFF **ENTIRE STOCK** 

Leotards, Tights, Running Wear, Socks,

SAN MIGUEL SQUARE • 694-5940

## **DESIGNER SALE**

Anne Klein II Bill Haire

and many other collections

1/3 to 1/2 off



6 Oak Ridge Square







SALAD

**DRESSING** 

All Flavors-16-OZ. Jar

KRAFT ORANGE JUICE
-32.OZ. JAR-



RED DELICIOUS

APPLES SWEET & JUICY...

-3-LB. BAG-



CIRCLE "M"
GRADE A

LARGE EGGS 69¢

& vegetables



JUICY RED CALIFORNIA

FOR



29¢

LB. 69¢

SNOW

WHITE GOLDEN



OR RED

'M'SYSTEM FOOD STORES

-400 N. MIDLAND DR.-2200 RANKIN HWY.-NORTHLAND SHOPPING CTR.





CREAM

ALL FLAVORS 1/2-GAL. ROUND CTN.



**GOLD MEDAL** 

**DUNCAN HINES** 

101/2-OZ. MINIATURE -BAG- YOUR CHOICE

15-OZ. BOX-Pre-Priced 99

REGULAR OR LEMON 50-OZ. BOX

CANS

CASCADE

DISHWASHER

DETERGENT

OFF LABEL



Green Beans

CHOCOLATE CHIPS

16-0Z. CAN

FOR

-HERSHEY'S-12-OZ. Semi-Sweet, 12-Oz. Mini Chids or 11 1/2 -oz. Milk Choc. -YOUR CHOICE-

MANDARIN ORANGES

NATURAL

LIGHT

BEER

-SOFTIQUE-**FACIAL TISSUES** 

KLEENEX 150-CT.