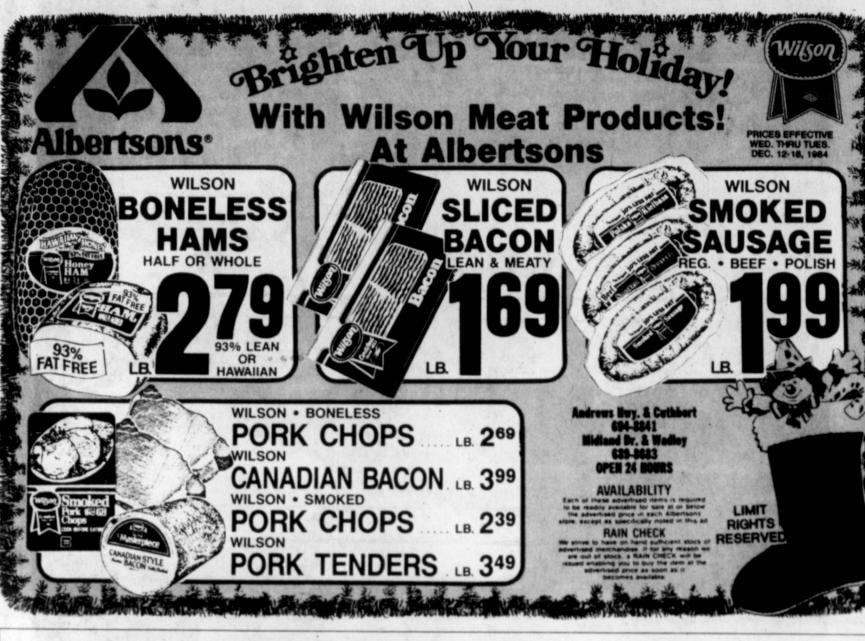

Cook 11/2 minutes, stirring constantly. Remove from heat. Stir in almonds. Divide mixture evenly among greased pie pans. Using fingers, dipped often in cold water, pat mixture evenly onto bottom of pans. Bake 10 to 14 minutes or until a rich golden brown. Cool completely in pans. Refrigerate 5 to 10 minutes for

ease in removing from pans. With fingers, carefully press in pan bot-toms from underneath and pop florentines out in one piece. Refrigerate stacked between layers of waxed paper. Spread bottom sides of chilled florentines with melted chocolate. Let stand until chocolate sets. Store in refrigerator. Makes six 61/2-

Variation: To make smaller florentines, grease 16 41/2-inch foil tart pans. Proceed as directed above, dividing mixture evenly among greased tart pans. Makes 16 3-inch



What a beautiful way to say "Merry Christmas!" **ROBES** from Connie's Only 2990 Values to \$45.

Wheather it's a special something for you or gifts for your Christmas list, Connie's has the answer...velvet velour robes in rich, lush colors in many, many styles. Make your selections today, while they are only \$29.90. S-

Shop Early and Save!

**SLIPS & CAMISOLES** 5.90 - 6.90Reg. 110-12 **Pretty Stocking Stuffers!** 



DELLWOOD MALL OPEN MON.-FRI. 10-8 THUR. 10-9 SAT. 10-6

## CONSUMER BULLETIN



The booklet, which is available in English and Spanish versions, also features basic step-by-step instructions to help the attention is given to sorting clothes, proper ways to loan and add detergent to the washing machine, and suggestions for selecting

homemaker get the most effective use o