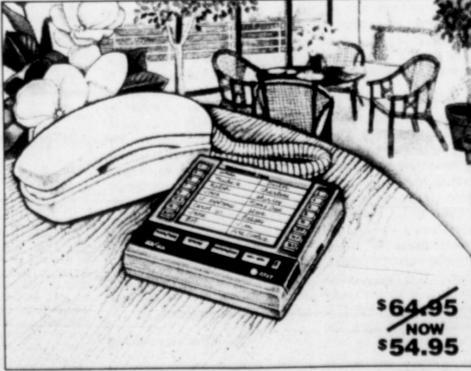

-A-MATIC' 300/305 TELEPHONE. All-electronic for top reliability. Convenient handset dial. Two-number memory with last number redial. Mute button for privacy. Touch-Tone or dial pulse.

We've got four great ways to ring in the holidays. And we're chiming in with some special savings to help you balance your holiday budget.

Every product has the engineering that's made AT&T telephones America's number one choice. They're reliable and practically trouble-free.

What's more, if you buy these, or any selected AT&T telephones between now and December 31, you can get up



NOTEWORTHY TELEPHONE. A complete message center. Holds phone directory behind reversible chalkboard/cork front panel. A tray holds pencils or chalk. Handset mounts left or right. Illuminated dial. Choose rotary or Touch-Tone



TELEHELPER' 1600 AUTOMATIC DIALER! Sixteen preprogrammed numbers allow fast, easy single-touch dialing. Last number redial. On-hook dialing. Use with rotary or Touch-Tone phones. Modular for simple hookup.

to \$200 in free United Airlines travel during our Buy & Fly

For details, stop by our AT&T Phone Center and pick up a Buy & Fly brochure. Or call our toll-free number. And save on both AT&T phones

and United Airlines travel. Two great ways to take off for the holidays.

1-800-555-8111 AT&T Consumer Sales & Service



All AT&T products are FCC registered. We provide repair service for all telephones sold at all AT&T Phone Centers. Only telephones equipped with Touch Tone dialong can access certain long distance services and networks. 

\*\*Registered Trademark of AT&T © 1984. AT&T Co