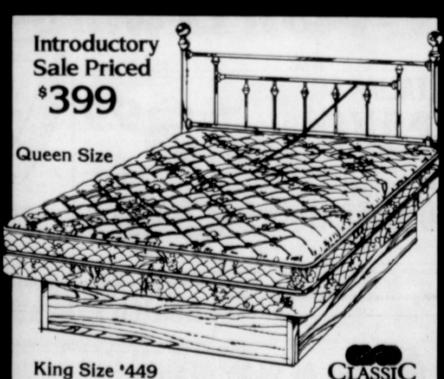

K florist



### CHRISTMAS SPECIAL

2' Norfolk pine trimmed in holiday ribbon and topped with a festive bow.

Add the Christmas spirit to your friends desk or home with this charming little tree.

Loop 250 @ Billingsley
Mon.-Sat. 10-6 Phone Orders Welcome Credit Cards Accepted 699-7050

# RIA WATERBED by ClassiC

The best things come in small packages.

It looks like a regular bed. Gives you all the comfort and support of a waterbed. It's a complete breakthrough in waterbed construction, offering more value than ever before possible in a bed of any type.

Choose from 2 Levels of comfort

Full motion, and waveless. The new ClassiC RTA' Waterbed has an attractive designer cover bedding sizes. It uses regular linens, and will accommodate a standard headboard.

All ClassiC RTA round comfort.



Unbelievable savings on all our waterbeds this week



The Hobit

you buy ONE Duncan Hines Cake and ONE Duncan Hines Frosting or TWO Cake or TWO Frostir

(OPEN TIL 9:00

MONDAYS & THURSDAYS)



Merry Elves Dessert, a frozen raspberry bar with shortbread crust; Brown Velvet, smooth and creamy chocolate eggnog-rum punch; and Coconut Crumb Christmas Confections, fruit sherbet-filled pie, are elegant and easy holiday desserts.

# Tempting treats make holidays memorable

This trio of tempting holiday treats — Merry Elves Dessert, Coco-nut Crumb Christmas Confection and Brown Velvet — can make this Christmas even more memorable.

MERRY ELVES DESSERT 1 cup shortbread cookie crumbs 3 talespoons margarine, melted 2 tablespoons packed brown sugar 1 package (8 oz.) cream cheese, soft-

package (10