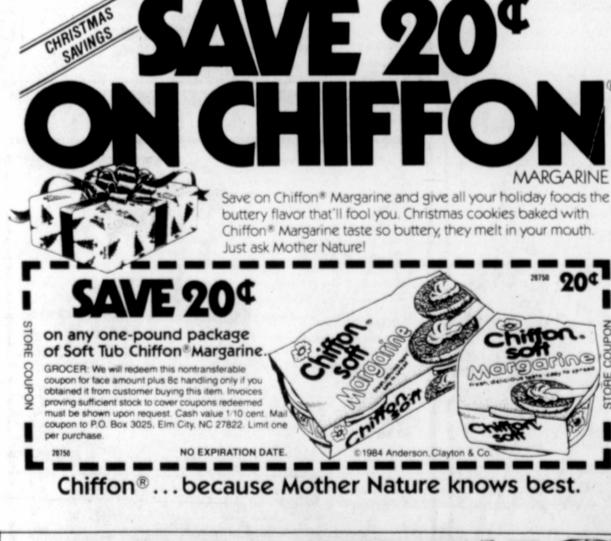

soda 1 teaspoon ground ginger 1½ teaspoons ground cinnamon 1/2 teaspoon ground cloves 1/2 teaspoon ground nutmeg 1/2 teaspoon baking powder

1/4 teaspoon salt 1 cup boiling water

Cream shortening, add brown sugar, then eggs and molasses. Sift together flour, soda, ginger, cinnamon, cloves, nutmeg, baking powder and salt and add slowly. Mix well and, last, add boiling water. Spread mixture in a greased and floured 9by-13-inch pan and bake in a 375degree oven for 30 to 35 minutes.

### How much do you love Mrs. Butterworth's? It's a clear-cut decision.

Now we've made it even easier for you to love Mrs. Butterworth's." Now you can love her 24-oz. thick and rich buttery-tasting syrup for 20¢ less. Or love her 36-oz. syrup for 35¢ less.

So, however you cut it, you'll love your decision.









# Cookbooks sold as holiday gifts

Los Angeles Times-Washington Post News Service

HARTFORD, Conn. — The period between Thanksgiving and Christmas is not only the holiday season but also the biggest buying season of the year. Retailers know it, and book publishers know it, too.

Many of the year's new cookbooks are released in the fall to coincide with the big selling push for the holidays.

Hard-cover tomes, some with stunning color photographs, will set you back \$16 to \$20, some selections with \$25 and \$45 price tags.

Soft-cover books, particularly those produced by HP Books, Sunset and Better Homes and Gardens, are more affordable at \$4.95 to \$6.95. These often imitate their more expensive hard-cover counterparts by including plenty of color photography.

raphy.

Santa's ba