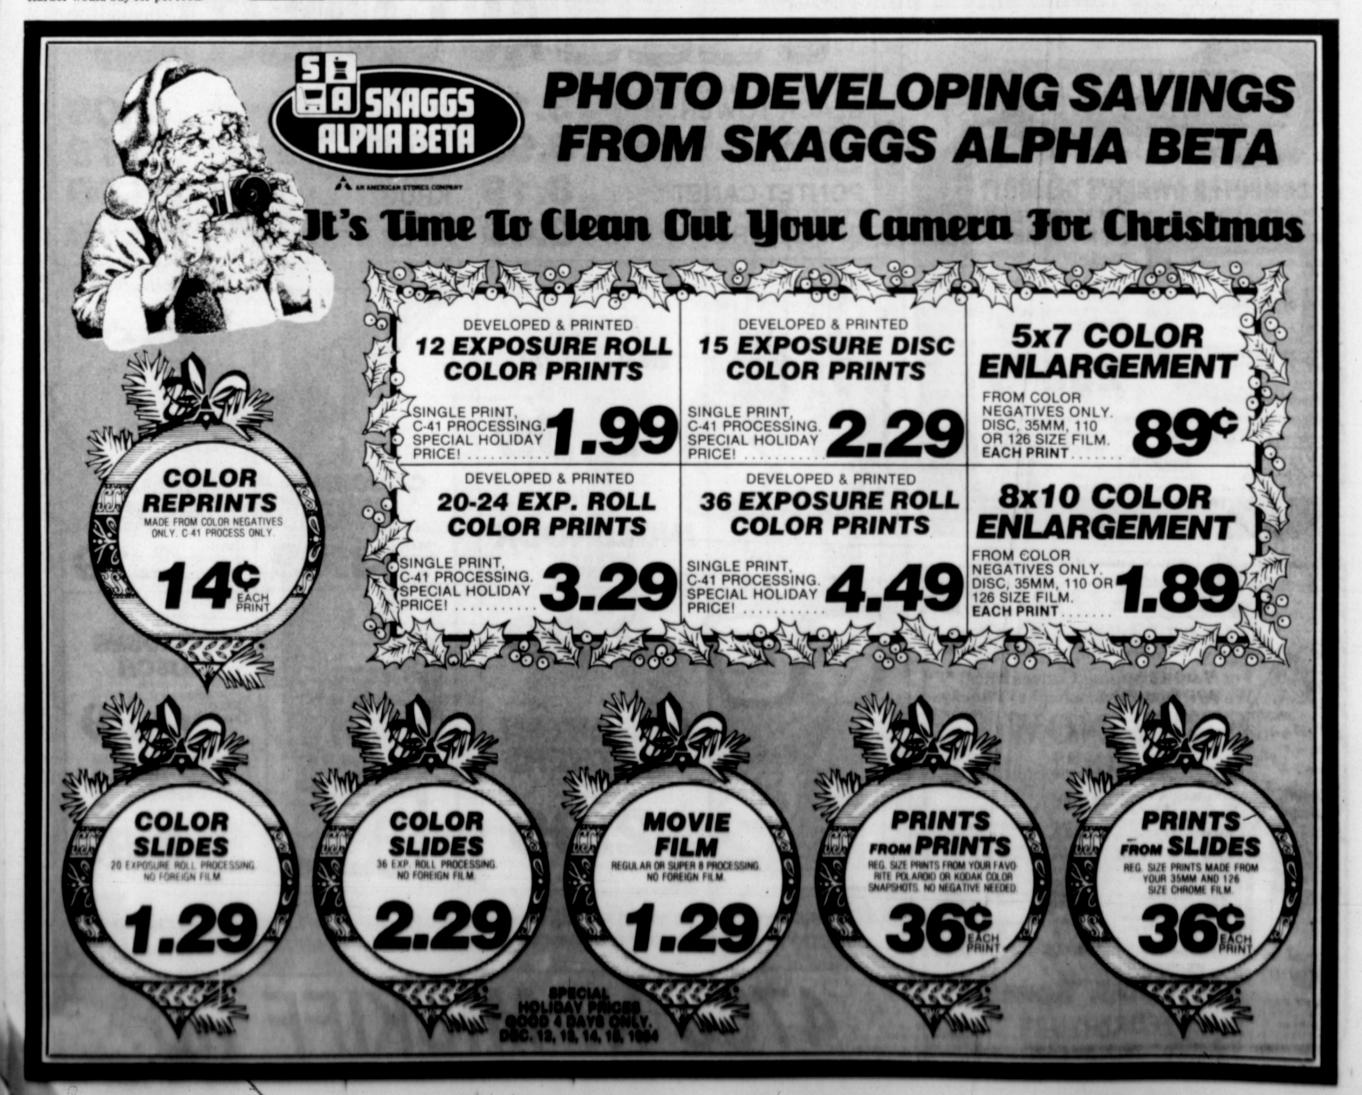

.
When there's a chill in the air, these flocked blankets will be very handy. Nylon fibers bonded to foam to 8 warm shades. Inside a reusable vinyl storage bag.



king/queen sheets a look of muted elegance

1.99 Comp at \$19 to \$2

"Sonia", a beautifully entwined, multi-color floral design on a soft candlelight ground. From Burlington. No-iron polyester/cotton, so they are easy to take care of, tool Standard or king cases, pair, comp. at \$12-\$14... 7.99.



warm, reversible comforters

39.99 twin-size, orig. 49.99 to 79.99

Full/queen and king sizes, orig. 99.99 to 189.99, now 69.99 to 99.99. A fine selection of reversible, quilted comforters in florals, and geometrics. Polyester/cotton with polyester fiberfill. Not all styles in every store.

SHOP MONDAY THRU SATURDAY 10 AM TO 10 PM



This building on the grounds of the U.S. Military Academy at West Point is the scene where 11 children were allegedly sexually abused.



## Parents claim children abused at West Point day care center

WEST POINT, N.Y. (AP) - Windows decorated with animal cutouts and an adjoining playground distinguish Building 673 from the other red-brick structures at the U.S. Military Academy, the nation's oldest military school

The three-story building overlooking the Hudson River shares the aura of tradition and history that characterizes the 182-year-old insti-

But the normally placid West Point community of 11,000 is roiled by Army parents' accusations that employees of the day care center in Building 673 sexually and physically abused at least 11 children, ranging in age from 13 months to 31/2