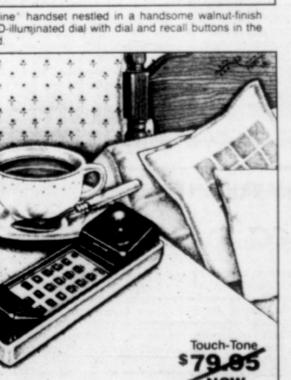

eft rejected it, a claim con-firmed by Monsignor Arturo Rivera Damas, archbishop of San Salvador, who mediated the discussions.

Rivera y Damas called the rebels' truce announcement on Tuesday 'concrete steps toward the achieving of peace.

The 43 soldiers were freed on Tuesday in the parched, scorched hills of San Vicente province.

"They gave us to eat what they ate," said Jose Gregorio Alfaro, one of the released soldiers. "We were not mistreated.

They appeared to be in good con-dition and were turned over to officials from the International Red Cross and Roman Catholic Church.





DIRECTOR\* TELEPHONE. A Trimline' handset nestled in a handsome walnut-finish wood block. Touch-Tone dialing. LED-illuminated dial with dial and recall buttons in the handset. Six-foot coiled handset cord



TOUCH-A-MATIC' 300/305 TELEPHONE. All-electronic for top reliability. Convenient handset dial. Two-number memory with last number redial. Mute button for privacy. Touch-Tone or dial pulse.

We've got four great ways to ring in the holidays. And we're chiming in with some special savings to help you balance your holiday budget.

Every product has the engineering that's made AT&T telephones America's number one choice. They're reliable and practically trouble-free.

What's more, if you buy these, or any selected AT&T telephones between now and December 31, you can get up



NOTEWORTHY TELEPHONE. A complete message center. Holds phone directory behind reversible chalkboard/cork front panel. A tray holds pencils or chalk. Handset mounts left or right. Illuminated dial. Choose rotary or Touch