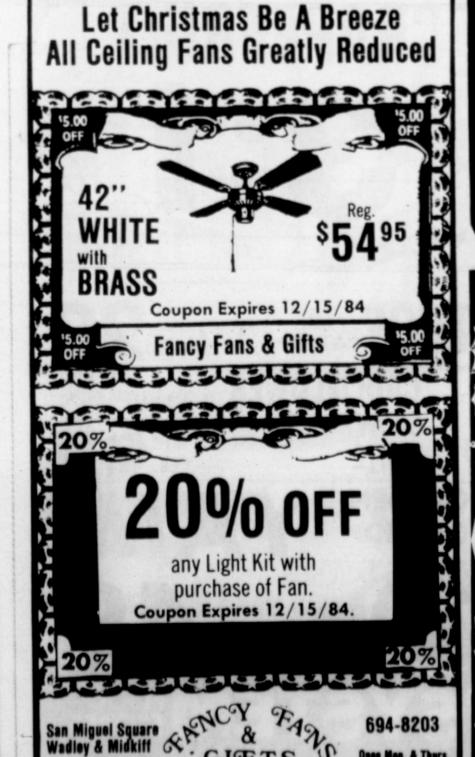

r Universal Press Syndicate.

By CECILY BROWNSTONE

GOOD BREAKFAST

Waffles & Tangerine Honey Crisp Bacon & Coffee

TANGERINE HONEY 6-ounce can tangerine concen-

1 tablespoon butter

### Honey given taste of tangerine

AP Food Editor

2 cup mild-flavor honey

Thaw tangerine concentrate enough to remove 3 tablespoons of it from the can. (Freeze remaining concentrate, covered tightly, or dilute it with water to use as a beverage.) In a small saucepan stir together the 3 tablespoons tangerine concentrate, honey and butter until hot; serve hot over waffles, stirring as you do so, because butter has a tendency to come to top. Makes 34

## Sale! Storewide Sale everything Mon.-Sat. 10-5 turn on Nobles at the Church's Fried Chicken on Big Spring Street

Cookie has mincemeat filling

thoroughly.









## Casseroles back in style

By CECILY BROWNSTONE AP Food Editor

coli and a tomato sauce.

Casserole dishes have come back

in favor. But with a difference. Nowadays they are likely to be vegetarian in style

The following casserole main dish is made of cornmeal, cheese, broc-

PARMESAN POLENTA 1 cup enriched yellow cornmeal

34 teaspoon salt 1/2 cup grated Parmesan cheese 151/2-ounce jar spaghetti sauce 10-ounce package frozen chopped broccoli, thawed and drained

2 cups shredded mozzarella cheese In a bowl stir together the cornmeal, I cup cold water and salt. In a medium saucepan bring 3 cups cold water to the boil; over low heat,

and continue stirring until thickened. Cover and continue cooking, stirring occasionally, for about 15 minutes. Off heat stir in Parmesan. Divide mi