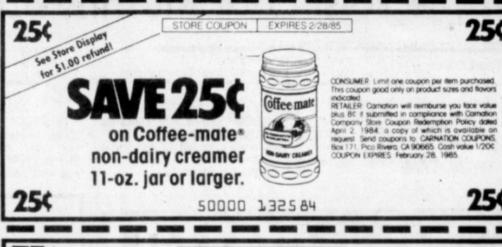

read on skewers.

Tofu - Cut tofu into 1/2-inch cubes. Place on end of skewer.

Scallops - Season scallops with salt, pepper and soy sauce. Thread ter of square. Wrap seaweed around crab. Skewer with double-pronged

Shrimp - Season shrimp with salt, pepper and soy sauce. Thread

Chicken with celery - Sandwich piece of chicken breast fillet between celery slices.

Potato — Parboil potato. Do not overcook or potato will fall apart. Cut into 1/2-inch cubes. Sandwich cube of potato between 2 (1-inch) squares bacon

Now Brim offers you a choice



Regular Roast tastes smooth and rich. And New Dark Roast tastes hearty and robust.



Auto-Drip\* and Percolator

So fill your cup to the rim with Brim. Regular Roast or New Dark Roast.

SCOUNT

Newspaper Co-Op Couponing, Westport, Connecticut 06880







Introducing Almost Home Creme Sandwiches. Cookies just like Mom almost baked.



Mom never baked creme sandwich cookies, but if she had they would've tasted like Almost Home. These big cookies are moist, chewy, and individually wrapped to stay that way. Try our Oatmeal Creme Sandwich; it's filled with

vanilla creme. Or our Fudge 'n Chocolate Creme Sandwich, with a chocolate creme filling that's positively sinful. In fact, Creme Sandwich cookies are so close to homemade, Mom may think she made them herself.

15 varieties. All moist and chewy.



SAVE 40°

ON ANY SIZE BOX OF FINISH® THE HEAVY DUTY DISHWASHER DETERGENT

To Dealer: This coupon will be redeemed by Economics Laboratory for 40e plus 8c handling if it has been accepted in accordance with the offer stated above. Invoices pro