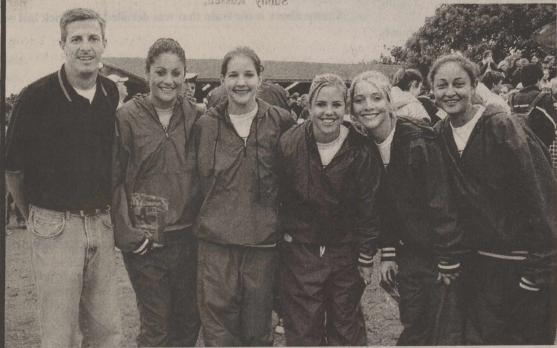

# **Cross Country Girls Take 3<sup>rd</sup> at State**

The Stratford Lady Elk Cross Country Team captured the bronze medal at the State Cross Country Meet held this past Saturday, November 13<sup>th</sup> at Round Rock, TX. Three team members Brittany Hudson, Yadira Ortega, and Kristen Crabtree also received All-State Honors for their 13<sup>th</sup>, 14<sup>th</sup>, and 15<sup>th</sup> place finish at the meet. Shown above at the awards ceremony standing from left, Brittany Hudson, Yadira Ortega, Kristen Crabtree, Whitney Reese, Lucero Ortega, and Coach Johnny Hudson. Managers kneeling from left, Shiloh Dickenson and Staci Hays. CONGRATULATIONS LADY ELKS ON A GREAT JOB! WE ARE PROUD OF YOU – YOUR HARD WORK PAID OFF!!

Yadira Ortega – 14<sup>th</sup> place, Kristen Crabtree – 15<sup>th</sup> place, and Brittany Hudson- 13<sup>th</sup> place received All-State at the State Cross Country Meet held this past Saturday. CONGRATUMATIONS LADIES ON A GREAT ACCOMPLISHMENT!!