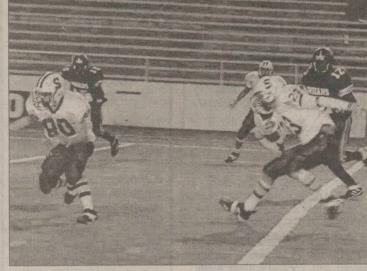

## Elks Bi-District Champs

The Stratford Elks beat Quanah 40-35 to win Bi-District on Friday, November 12<sup>th</sup>. Stratford Elks #58 Steven Rueda, #44 Brady Bell, and #22 Tony Ruiz on defense against Quanah. CONGRATULATION ELKS – BEAT NAZARETH – WIN AREA. PHOTO BY JOE TAYLOR.

Stratford Elks play Nazareth Friday, Nov. 19 at 5 p.m. at Kimbrough Stadium-Good Luck Elks