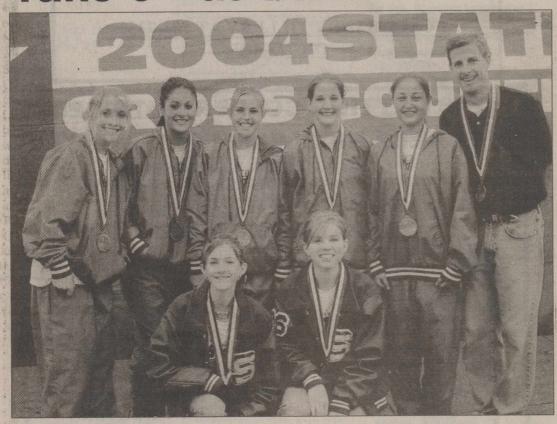

# **Cross Country Girls Take 3<sup>rd</sup> at State**

The Stratford Lady Elk Cross Country Team captured the bronze medal at the State Cross Country Meet held this past Saturday, November 13<sup>th</sup> at Round Rock, TX. Three team members Brittany Hudson, Yadira Ortega, and Kristen Crabtree also received All-State Honors for their 13<sup>th</sup>, 14<sup>th</sup>, and 15<sup>th</sup> place finish at the meet. Shown above at the awards ceremony standing from left, Brittany Hudson, Yadira Ortega, Kristen Crabtree, Whitney Reese, Lucero Ortega, and Coach Johnny Hudson. Managers kneeling from left, Shiloh Dickenson and Staci Hays. CONGRATULATIONS LADY ELKS ON A GREAT JOB! WE ARE PROUD OF YOU – YOUR HARD WORK PAID OFF!!

Yadira Ortega – 14<sup>th</sup> place, Kristen Crabtree – 15<sup>th</sup> place, and Brittany Hudson- 13<sup>th</sup> place received All-State at the State Cross Country Meet held this past Saturday. CONGRATUMATIONS LADIES ON A GREAT ACCOMPLISHMENT!!