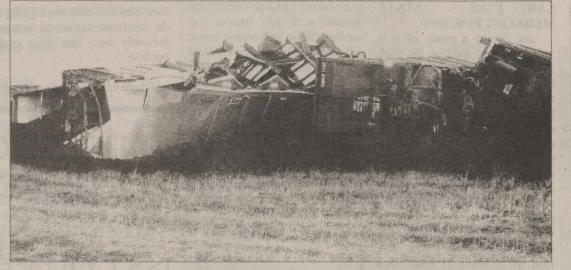

## Train Derailment at Kerrick

Shown above is the train that was derailed at Kerrick last week.

**Cowboy Church Held Wednesdays** 

Cowboy Church will meet every Wednesday at the County Barn at 7:30 Everyone welcomed to attend