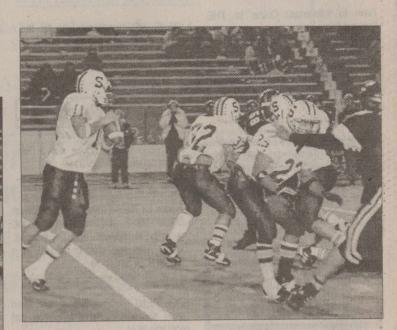

## Elks Bi-District Champs

The Stratford Elks beat Quanah 40-35 to win Bi-District on Friday, November 12<sup>th</sup>. Stratford Elks #58 Steven Rueda, #44 Brady Bell, and #22 Tony Ruiz on defense against Quanah. CONGRATULATION ELKS – BEAT NAZARETH – WIN AREA. PHOTO BY JOE TAYLOR.

Stratford Elks play Nazareth Friday, Nov. 19 at 5 p.m. at Kimbrough Stadium-Good Luck Elks