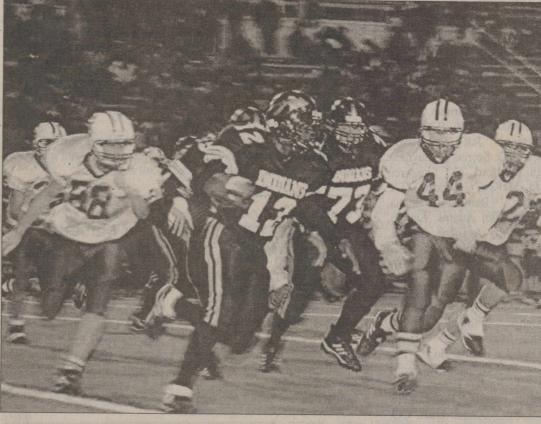

## Elks Bi-District Champs

The Stratford Elks beat Quanah 40-35 to win Bi-District on Friday, November 12<sup>th</sup>. Stratford Elks #58 Steven Rueda, #44 Brady Bell, and #22 Tony Ruiz on defense against Quanah. CONGRATULATION ELKS – BEAT NAZARETH – WIN AREA. PHOTO BY JOE TAYLOR.

Stratford Elks play Nazareth Friday, Nov. 19 at 5 p.m. at Kimbrough Stadium-Good Luck Elks