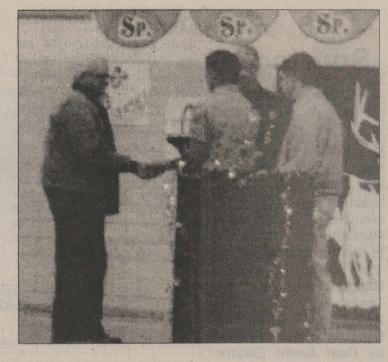

## **Tarver Signs Letter of Intent**

Deidre Tarver signed a Letter of Intent last week to Throw the discus for Texas A&M Women's' Track Team-Fall 2005. Shown above with Deidre are Kathy Riffe, Kim Allen, Carolyn Tarver, Katie Allen and Lee Tarver. CONGRATULATIONS DEIDRE-WAY TO GO!