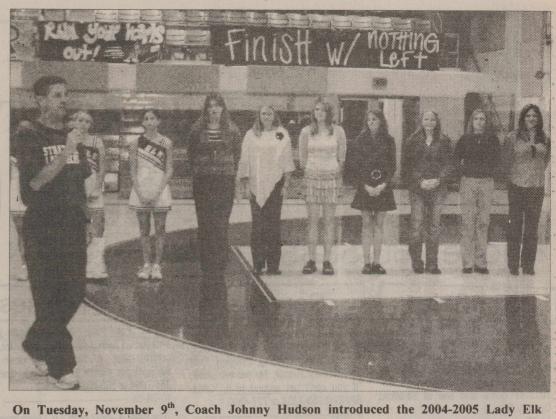

## Veteran Days Program Held

Shown above are the Veterans and their families at the Veteran's Day Program held Thursday, November 11, 2004 at the Stratford High School. The Student Council gave the program. Thank you Council for taking the time to recognize these very special folks, and to all the Veterans-Thank you for your service.