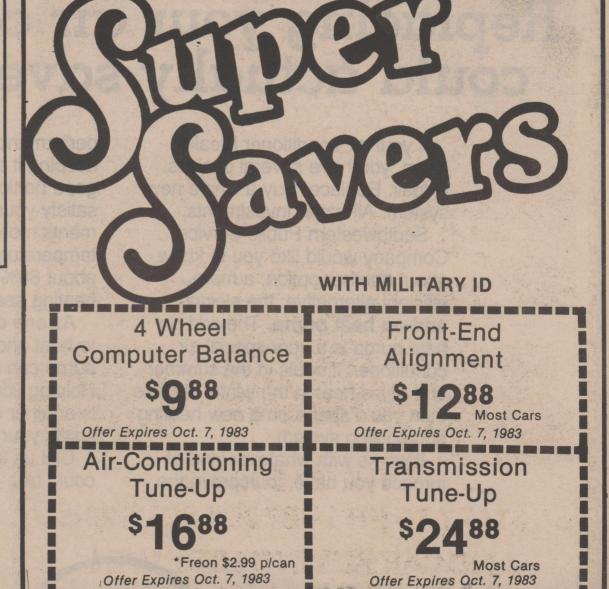

Master Card and Visa

systems furniture Now \$1,39995 Was \$1,920

Car Show Corvettes and Z-28's from South Plains Chevrolet

**Free Refreshments** Free Coca-Cola

Free Stereo Headphones or Collapsable Sunglasses With First 8 Furniture or **Electronics Purchases Made That Night** 