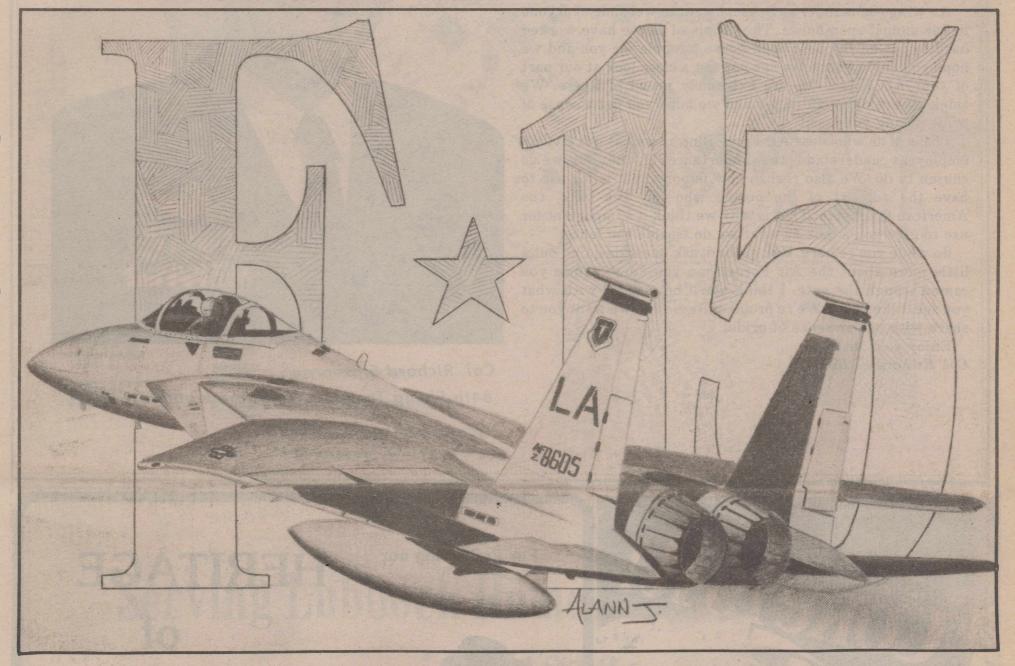

2 p.m.

F-15 "Eagle" high performance aerial demonstration.

2:30 p.m. Radio-controlled model aircraft demonstration.

3 p.m.

Demonstration by the Reese fire department.

3:30 p.m.

Confederate Air Force aircraft begin to depart Reese.