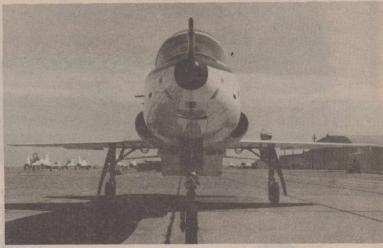

## T-37: The beginning pilot's jet

Training in April 1961.

Student pilots train in the jet aircraft as part of their first phase flying training at Reese. Each student receives 90 hours of training in the training purposes.

The aircraft, built by ing to 35,000 feet. 350-mile-per-hour twin-engine Cessna Aircraft Corp., is often referred to as "the 7,000 pound dog whistle" due to its high-pitched noise. The aircraft is 29 feet long, nine feet training in the T-37.

Nicknamed "Tweety Bird," T-37 in which its design high and has a wing span of 34 landing techniques; aero- the T-37 became a part of allows the student and in- feet. Weighing 6,600 pounds, batics; and formation flying. Reese's Undergraduate Pilot structor to sit side-by-side for including 300 pounds of fuel, the aircraft is capable climb-