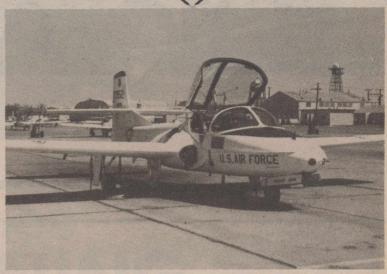

## More than 450 earn wings yearly

than 450 student pilots train Talon to speeds in excess of tion to high-speed operational contact missions, 17 hours on . and graduate from Reese annually.

Air Force pilots must enter pilot training prior to age 27 and one-half, and they must be commissioned officers. All student pilots are sent to one of the five Air Training Command bases that conduct pilot

Initial training is conducted in the twin-engine, subsonic T-37 jet, a fast and rugged aircraft that is equal in speed and maneuverability to most of the fighters of World War II. Students receive 75 hours of flying instruction in the T-37 as part of their first phase of training.

After the T-37 phase of training, the student makes the transition to the T-38

pilots are among the best supersonic undergraduate altitude above 50,000 feet.

United States Air Force "Talon", the Air Force's first 800 miles per hour and to an aircraft. trained and most professional pilot training aircraft. Its The T-38 provides excellent the T-38, the student spends aviators in the world. More twin jet engines boost the preparation for future transi- approximately 37 hours on