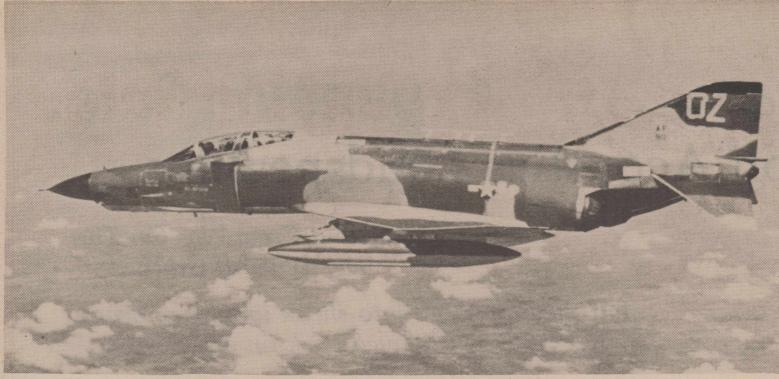

## 1983 open house events

U-2 American reconnaissance jet

10 a.m.

Gates open to the public.

11 a.m.

Confederate Air Force aircraft begin to arrive.

11:30 a.m.

Military working dog demonstration.

12:30 p.m.

U.S. Army armored personnel carrier demonstration.

12:45 p.m.

Radio-controlled model aircraft demonstration.

1 p.m.

Formal show introduction.

1:20 p.m.

T-37 and T-38 four-ship fly by.

1:25 p.m.

Second military working dog demonstration.

1:40 p.m.

U.S. Army Green Beret Parachute Jump Team will perform.

1:50 p.m.

U.S. Army helicopter demonstration.

1:55 p.m.

High-speed FB-111A fly by.

2 p.m.

F-15 "Eagle" high performance aerial demonstration.

2:30 p.m. Radio-controlled model aircraft demonstration.

3 p.m.

Demonstration by the Reese fire department.

3:30 p.m.

Confederate Air Force aircraft begin to depart Reese.