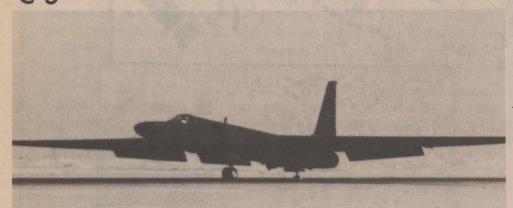

## 1983 open house events

U-2 American reconnaissance jet

10 a.m.

Gates open to the public.

11 a.m.

Confederate Air Force aircraft begin to arrive.

11:30 a.m.

Military working dog demonstration.