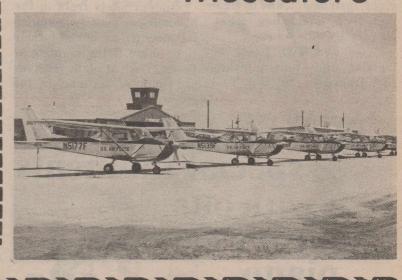

the last basic training school receive training before they arrive at Reese.

On Aug. 11, 1977 the Air T-33A "Shooting Star," was Force's first undergraduate pilot training instrument flight simulator became T-37A "Tweet," entered the operational at Reese, when program March 13, 1961 and the members of Class 78-06 began training in the T-37 simulator. Class 78-07 began sonic in September 1963 when training in the T-38 simulator the T-38B Talon replaced the on Feb. 27, 1978 and was the T-33A. Training still confirst class to undergo the full tinues in the advanced flying UPT course using the stages in the T-38. Many of UPT/IFS. The UPT/IFS facilioperating with more than T-38 simulator cockpits plus 10,000 hours of flying time. their associated visual com-From 1965 through 1973, the puter equipment. The majori-T-41A "Mescalero," a military ty of instrument training is version of the Cessna 172, was conducted in the simulator, used as a preflight trainer. thus reducing the number of These flights were flown from aircraft flying hours what is now Lubbock Interna- necessary. This training

#### T-28 trainer

T-41A trainer
"Mescalero"