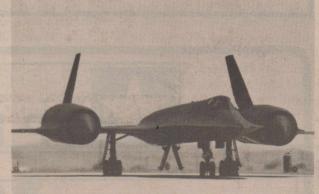

## 1983 open house events

U-2 American reconnaissance jet

10 a.m.

Gates open to the public.

11 a.m.

Confederate Air Force aircraft begin to arrive.

11:30 a.m.

Military working dog demonstration.