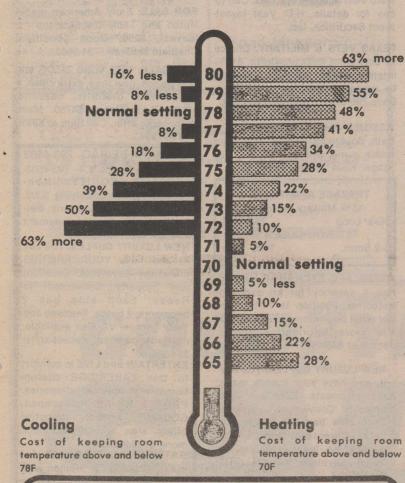

### **Correct settings help** save heat and money

by Sam Lanham

wing energy conservation manager

This thermometer-chart shows the relationship of temperature to the operating cost of heating and cooling our homes and offices. As you can see, a change of one degree can make a drastic change in the cost and amount of energy we use.

This chart re-emphasizes the importance of maintaining the correct thermostat setting everywhere. We could reduce our energy consumption drastically if each individual will become more energy conscious.

Individuals can help their building managers and myself by leaving the settings in the correct position and quickly reporting any deviations in thermostat settings. Air Force guidelines require that thermostats for work areas and homes be set at 65-68F for heating and 78F for cooling.

For industrial work areas like the hangars and warehouses, the heat setting is 55F and cooling is 78F. These temperatures are no unreasonable, nor unbearable. We do not want to make work areas unbearable, but do want to identify and correct energy problems wherever they happen.