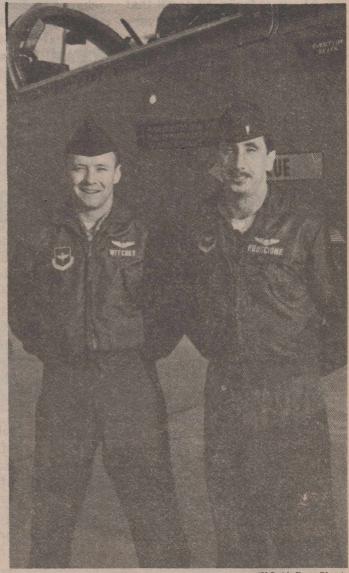

## Buddy-Wing works

Capt. Dave Witchey and 1st Lt. Mark Fruscione, both instructor pilots, recently returned from Holloman AFB, N.M., where they represented Reese in the Buddy-Wing Program.

The program is available to all Reese instructor pilots, but it is the outstanding personal achievements of the instructors themselves that determines who participates, according to Capt. John Burns, program monitor.

During the Reese pilots' fourday trip to Holloman, they got an overall perspective of the Holloman mission. The pair got eight flights in the AT-38B (the jet used for lead-in fighter training) and a chance at the simulators too

Captain Witchey got to go one step further when he and another AT-38B pilot flew an air-to-air training mission against four F-15 Eagles.

The program is a lot like an incentive flight, but it offers the instructor pilot a chance to acquaint themselves with other major command missions and helps them make sound career choices.

Any pilot can earn a flight

**Captain Witchey and Lieutenant** Fruscione

THE ROUNDUP is an unofficial newspaper published under exclusive written agree- nions expressed by the publisher and writers in this publication are their own and are ment with the 64th Flying Training Wing Commander in the interest of personnel of not to be considered an official expression of the Department of the Air Force. The ap-Reese AFB, Texas, of Air Training Command. It is published by Barron Publications, pearance of advertisements, including inserts, in this publication does not constitute Inc., a private firm, in no way connected with the Department of the Air Force. Opi- an endorsement by the Department of the Air Force of products or services advertised.