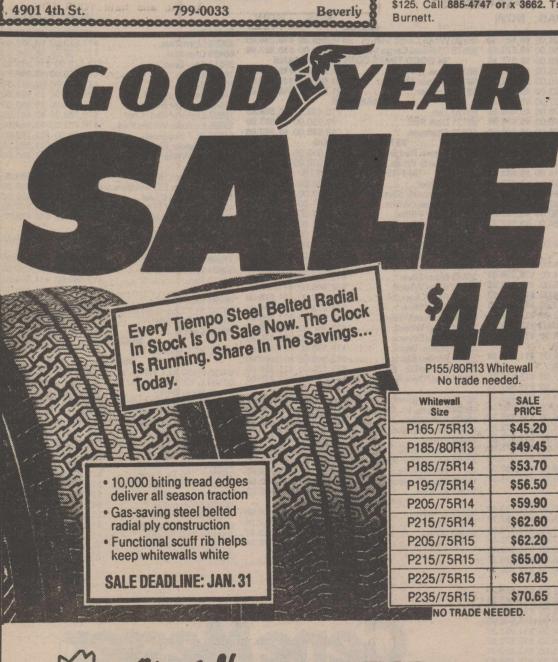

FOR SALE: Fischer 165 c.m. Skiis, Soloman 626 heel & toe bindings, Scott poles, size 7 Garmont boots, ski bag. Used only once. Asking \$125. Call 885-4747 or x 3662. Tsgt.

Downtown 1008 Texas Ave 762-0231