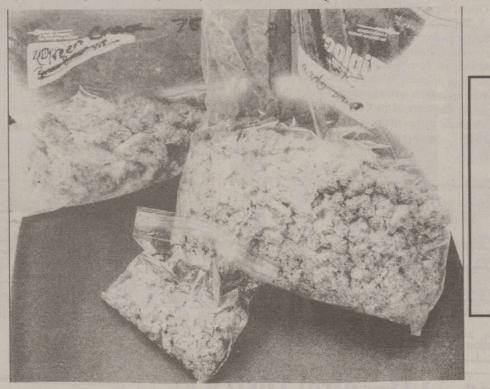

Deputies seized three more bags of marijuana late Sunday night. Photo at right

Bio's on SCSO team members will resume in the next edition of the Stratford Star....

Have a great week and hang in there....Spring is just around the corner!!