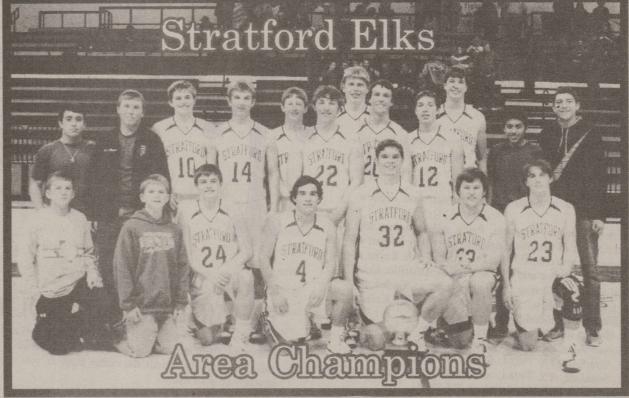

Stratford School Yearbook on Sale Now

One Act Play Dinner Theatre coming up

The Stratford Elks captured the Area Win on Saturday, February 28 beating Abernathy 81-45. Standing from left: Gerardo Romero, Bret Barnard, Ty Hess, Jack McBryde, Kade McBryde, Gage Brooks, Parker Hanna, John McBroom, Fernando Jacquez, Russell Spurlock, Blake Rios, Jaime Jacquez. Kneeling from left, Walker McBryde, Ty McBryde, Shay Hess, Jio Romero, Trevor Melton, Tanner Stone, and Rett Schoonover. At presstime, the Elks faced Farwell on Tuesday, March 3, 2015 in Canyon for the Regional Quarterfinal round of play-offs.