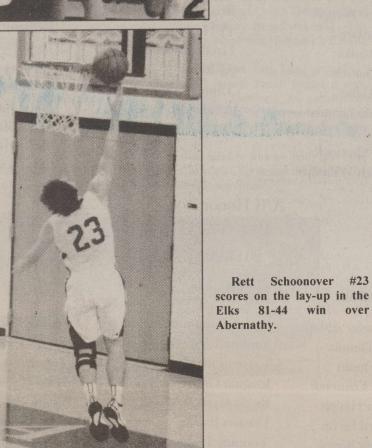

Stratford School Yearbook on Sale Now

One Act Play Dinner Theatre coming up

The Stratford Elks captured the Area Win on Saturday, February 28 beating Abernathy 81-45. Standing from left: Gerardo Romero, Bret Barnard, Ty Hess, Jack McBryde, Kade McBryde, Gage Brooks, Parker Hanna, John McBroom, Fernando Jacquez, Russell Spurlock, Blake Rios, Jaime Jacquez. Kneeling from left, Walker McBryde, Ty McBryde, Shay Hess, Jio Romero, Trevor Melton, Tanner Stone, and Rett Schoonover. At presstime, the Elks faced Farwell on Tuesday, March 3, 2015 in Canyon for the Regional Quarterfinal round of play-offs.