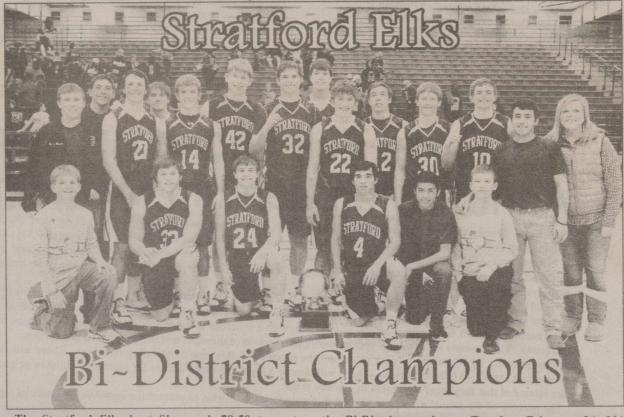

Iffen you run across any of these students, give them a pat on the back for putting out all the effort to get certified to serve their community on the local ambulance service.

**Sheritt Powell** The Stratford Elks beat Shamrock 78-50 to capture the Bi-District trophy on Tuesday, February 24, 2015. Standing L/R: Bret Barnard, Jaime Jacquez, John McBroom, Rett Schoonver, Jack McBryde, Parker Hanna, Trevor Melton, Russell Spurlock, Gage Brooks, Fernando Jacquez, Kade McBryde, Ty Hess, Gerardo Romero and Taylor Wright. Kneeling from left: Ty McBryde, Tanner Stone, Shay Hess, Jio Romero, Blake Rios, and Walker McBryde.