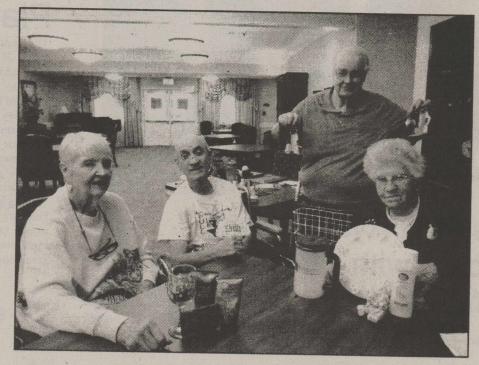

### Legacy Plays White Elephant Bingo **By Paula Nusz**

Legacy Assisted Living hosted White Elephant Bingo on Thursday, February 26, 2015. All of the White Elephant prize items were donated by residents. Prizes included: from personal care items, home décor items, a clock, nick/knacks, and holiday decorations. After an hour of games, everyone gathered for a photo with their prizes. Pictured in photo Irma Joe Mitchell, Carl Wiebe, Charlie McClain, and Grace Lyles