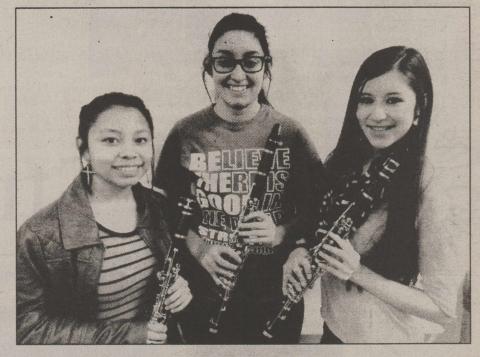

### Big Blue Band Members Qualify for State UIL Solo/Ensemble Contest

On Saturday, February 7, three Stratford high school band students traveled to WTAMU to perform in the UIL Region 1 Instrumental Solo/ Ensemble Contest. The students – Vanessa Mendoza, Stephanie Vasquez, and Nancy Garay- received a Division I (Superior) Rating on their clarinet trio. Because the students played a Grade 1 trio and received the highest rating, they qualified for the UIL State Solo/Ensemble Contest. This contest will be held the end of May in Pflugerville. Congratulations go to these band students for the hard work and effort given to represent Stratford Schools so well at the contest.