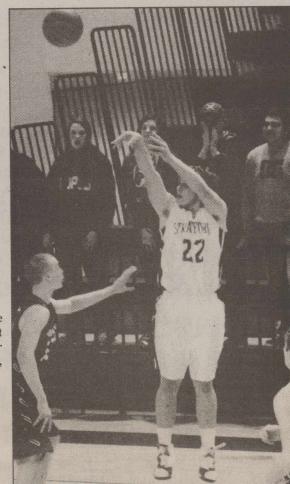

Iffen you run across any of these students, give them a pat on the back for putting out all the effort to get certified to serve their community on the local ambulance service.

**Sheritt Powell** The Stratford Elks beat Shamrock 78-50 to capture the Bi-District trophy on Tuesday, February 24, 2015. Standing L/R: Bret Barnard, Jaime Jacquez, John McBroom, Rett Schoonver, Jack McBryde, Parker Hanna, Trevor Melton, Russell Spurlock, Gage Brooks, Fernando Jacquez, Kade McBryde, Ty Hess, Gerardo Romero and Taylor Wright. Kneeling from left: Ty McBryde, Tanner Stone, Shay Hess, Jio Romero, Blake Rios, and Walker McBryde.