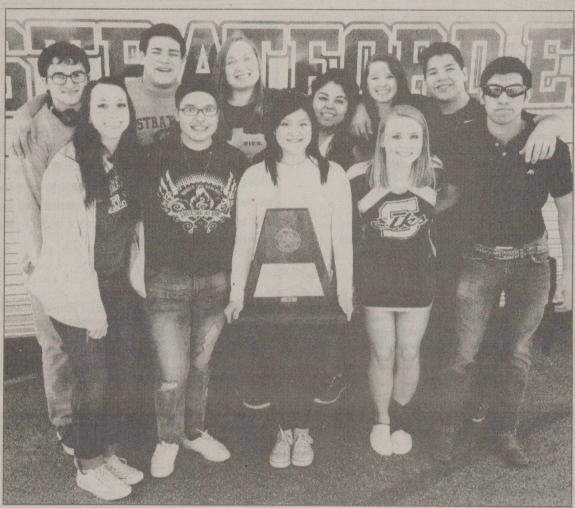

## We are Proud of Our Elks Congratulations on a **Great Season**

The Stratford Elks ended their basketball season after losing to Anthony 51-57 at the Regional Tournament held in Levelland this past weekend. The Elks are shown with their Regional Quarterfinal trophy they earned by beating Farwell 60-45 on Tuesday, March 1, Shown from left: Gerardo Romero, Gage Brooks, Russell Spurlock, Ty Hess, Tanner Stone, John McBroom, Shay Hess, Parker Hanna, Jack McBryde, Bret Barnard, and Kade McBryde. In front L/R: Jackson Wyatt, Kooper Walden, and Chase Lantelme. Congratulations on a great season!