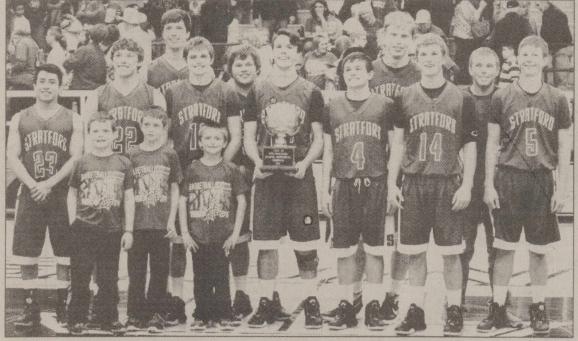

## We are Proud of Our Elks Congratulations on a **Great Season**

The Stratford Elks ended their basketball season after losing to Anthony 51-57 at the Regional Tournament held in Levelland this past weekend. The Elks are shown with their Regional Quarterfinal trophy they earned by beating Farwell 60-45 on Tuesday, March 1, Shown from left: Gerardo Romero, Gage Brooks, Russell Spurlock, Ty Hess, Tanner Stone, John McBroom, Shay Hess, Parker Hanna, Jack McBryde, Bret Barnard, and Kade McBryde. In front L/R: Jackson Wyatt, Kooper Walden, and Chase Lantelme. Congratulations on a great season!