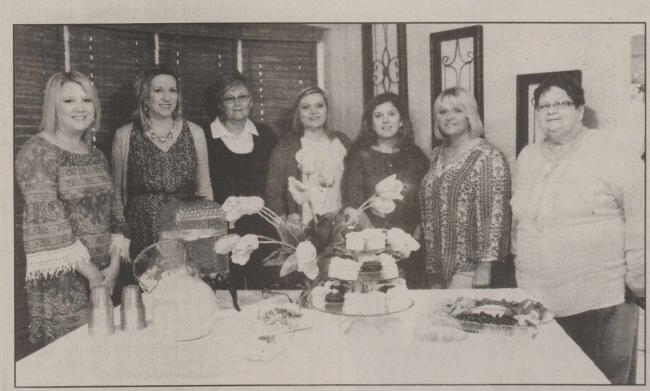

# Hartman Honored with Bridal Shower

A bridal Shower was held for Courtney Hartman, bride elect of Jordan Copley was held Sunday, March 26<sup>th</sup>, 2017 in the home of ViAnn Reed. Shown left to right are Savannah Copley, Stephanie Hartman, Pat Hartman, Courtney Hartman, Chris Copley, Terri Mock and Karen Bleiker.