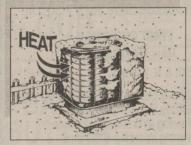

#### The heat pump captures it to heat and cool your home naturally.

The Dual Fuel Heat Pump uses existing heat to keep your home comfortable...naturally. Because it doesn't have to create heat, it's very efficient. For each unit of energy it uses, the Dual Fuel Heat Pump creates two or three units of heat.

Dual Fuel Heat Pump owners say it costs them less to operate than other systems. And, because it's electric, the Dual Fuel Heat Pump is cleaner.

There is heat in the air on the coldest days. The heat pump captures it to warm your home

In summer, it becomes a high efficiency air conditioner. During hot weather, the heat pump captures the heat inside the home and takes it outside

Contact your heat pump dealer or Southwestern Public Service Company for more information.