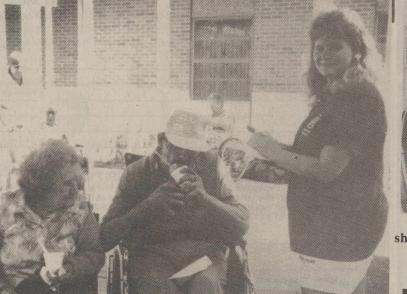

Sherman County is having a Full Crockett. We had a great turn out. Scale Exercise on Saturday, Sept. All in all we had 42 family 19th. There will be a final planning members and friends join us for meeting on Monday, August 17th supper. Coldwater Manor at the Ambulance Building. If you supplied meat and rolls while would like to be a part of the everyone else pitched in with side exercise, let the Fire Dept. or the dishes. What a treat! The Shown above is Norma Johnson, Sandy Williams and Ganel Penich. Office of Emergency Management residents loved the many varieties know and they will find a place for of food brought by the people they you. Several people from the State love. We almost ran out of elbow and Regional positions will be in room, but thats the way we like it.