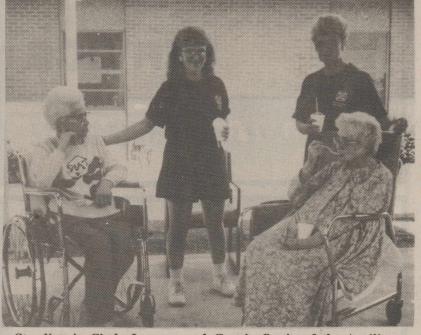

# Residents Enjoy **Snow Cones**

The Ladies Fireman Auxiliary vent to Coldwater Manor Sunday

USPS 523-108 AUGUST 6, 1992

past childhood hurts on the adult will be charged. survivor such as low self-esteem, feelings of guilt and shame, low trust, feelings of abandonment, rigid control, difficult in

painful memories.

afternoon and served Snow cones of all flavors. The residents enjoyed the cool treats on such a hot afternoon.

one dose must have been received after the fourth birthday. One immunization is required for Rubella, Measles, and Mumps.

Standing is Cindy Larance and Connie Oquin of the Auxiliary, shown with Jessie Beavers and Pauline Foster.