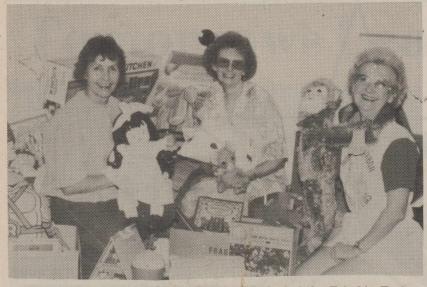

#### **THE STRATFORD STAR, THURSDAY, AUGUST 6, 1992**

Terry Wagoner and Mary Wayne Spurlock help Fritch's Evelyn French organize the toys they brought for children who lost their toys in the tornado on June 27, 1992.

## **Two Carloads of Toys Taken To Fritch**

Thanks to the generous saw the devastation first hand. response from Sherman County "You can read about it, you can residents, two carloads of toys see pictures of it, but you have to were taken to the Fritch First see it first hand to fully understand United Methodist Church to it." Mary Wayne said. She also replace toys lost in the tornado. bought many new Ninja Turtle Mary Wayne said the story in The toys and lots of new jewelry. Also Eagle Press about a little boy included in the donations were wondering where his Ninja Turtles sleeping bags, canned goods, bed were, prompted the generous linens and many household items. contribution from Sherman The toys will be distributed by the County folks. Mary Wayne was in Fritch Methodist Church Kids for Fritch soon after the tornado and Christ group.