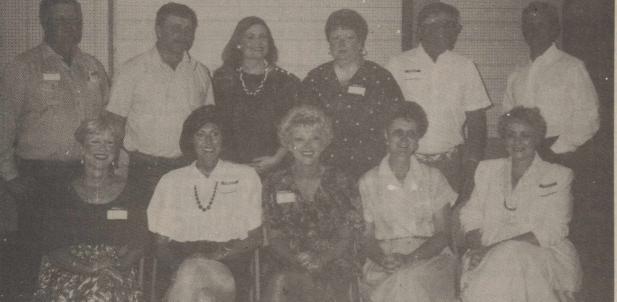

#### Commodities **Delivery Dates**

Commodities will be distributed in Stratford August 14th at the Sherman County Court House.

distributed in Texhoma August 11, 10 to 11 at Texhoma City Hall.

The Farm Bureau Queen Contest and Talent Find was held Thursday, July 23rd. The Queen winner was left Teresa Presley, daughter of Mr. and Mrs. James Presley. 1st runner -up was far right Amy Wood, daughter of Sandy Wood and Tommy Wood. She is the granddaughter of Mr. and Mrs. Don Owens. Shown with them is Stan Mr. and Mrs. Johnny Crownover. Macias, Sherman County Farm Bureau President.