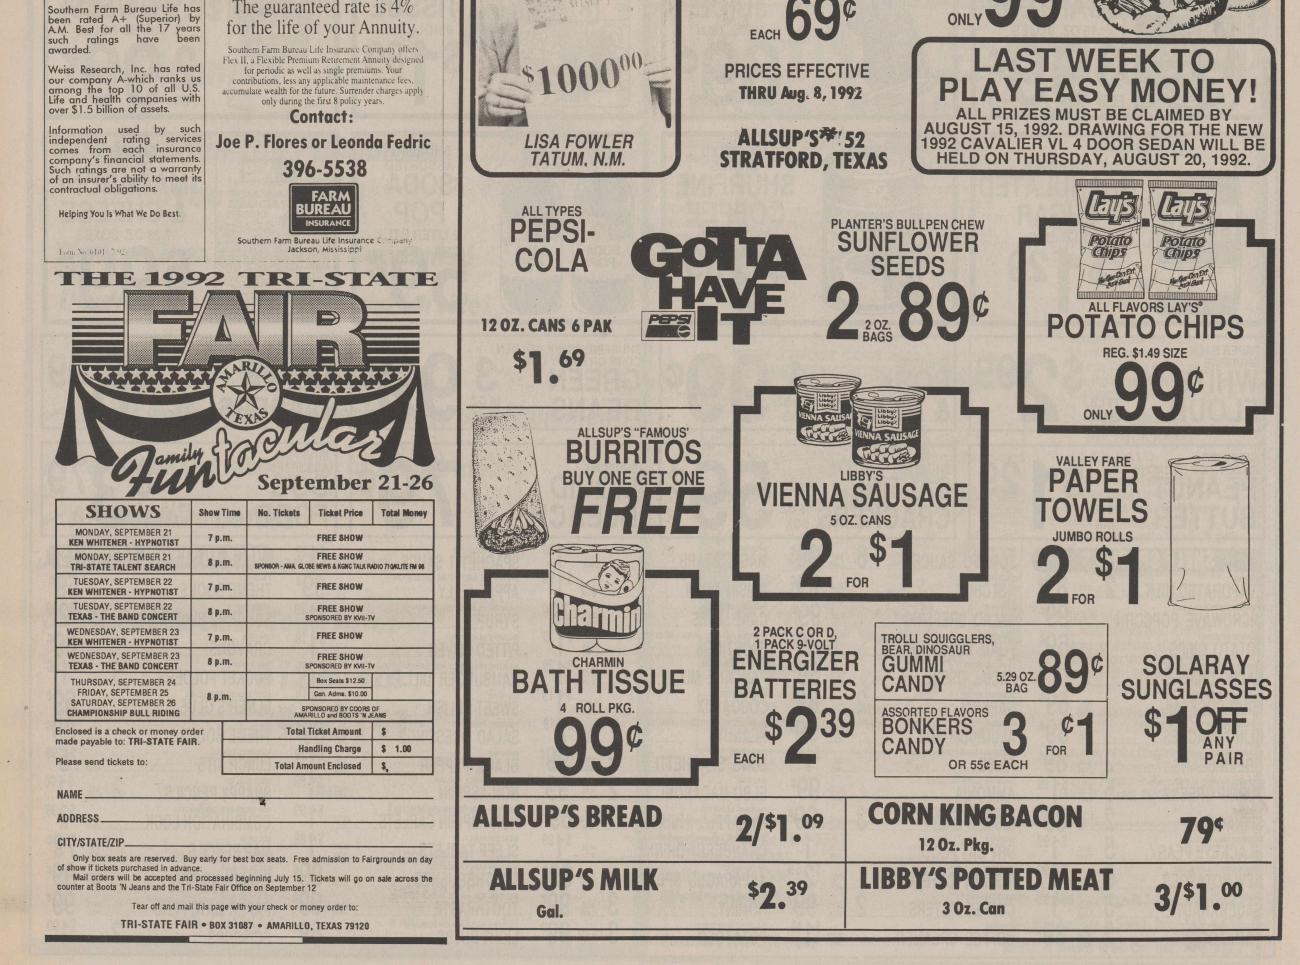

#### Commodities **Delivery Dates**

Commodities will be distributed in Stratford August 14th at the Sherman County Court House.

distributed in Texhoma August 11, 10 to 11 at Texhoma City Hall.

The Farm Bureau Queen Contest and Talent Find was held Thursday, July 23rd. The Queen winner was left Teresa Presley, daughter of Mr. and Mrs. James Presley. 1st runner -up was far right Amy Wood, daughter of Sandy Wood and Tommy Wood. She is the granddaughter of Mr. and Mrs. Don Owens. Shown with them is Stan Mr. and Mrs. Johnny Crownover. Macias, Sherman County Farm Bureau President.