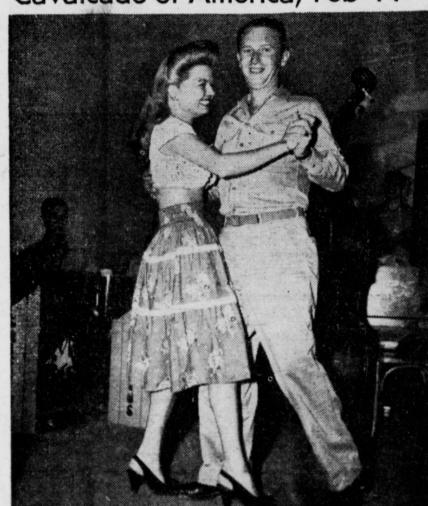

## Frances Langford Stars on Cavalcade of America, Feb 14

"G. I. Valentine", Cavalcade of America's contribution to Valentine's Day, February 14th, will star Frances Langford over NBC. Frances will broadcast a special story of her epic tour with Bob Hope in their now famous battle-front jaunt. Here, Frances is shown dancing with Staff Sergeant C. T. Tucker of Detroit, Michigan, at a special show given in Algiers.