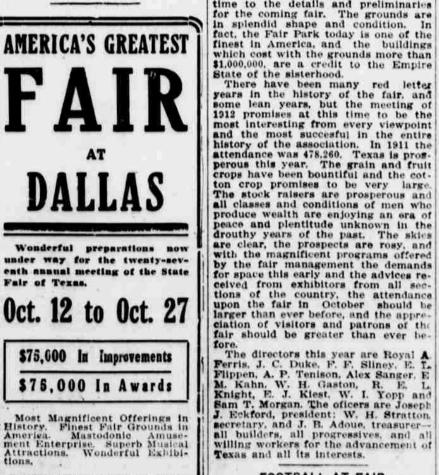

# Hardy Grissom

of the Lone Star State. Minerals of Texas will be on display at the coming State Fair of Texas at Dallas. October 12 to October 27. The exhibit is being prepared under the di-rection of Dr Willam B. Phillips, direc. tor of the bureau of economic geology of the University of Texas. In every way it will be illustrative of the great mineral wealth of the state and will consist of articles fashioned into hear. consist of articles fashioned into beau-tiful and attractive forms. Nothing will be shown that is not obtained in Toyne its block of the state of t painted from nature and burned in. There will be from twenty-five to thirty ly.

Superb Disstay of This Great Resource

somebody and have him rave Lawrence DuPuy and Miss about the incomparable golden Nannie Kilgore of O'Brien were color of my hair and tell me that married recently and are living on my eyes were the most beautiful the DuPuy farm in the Mitchell