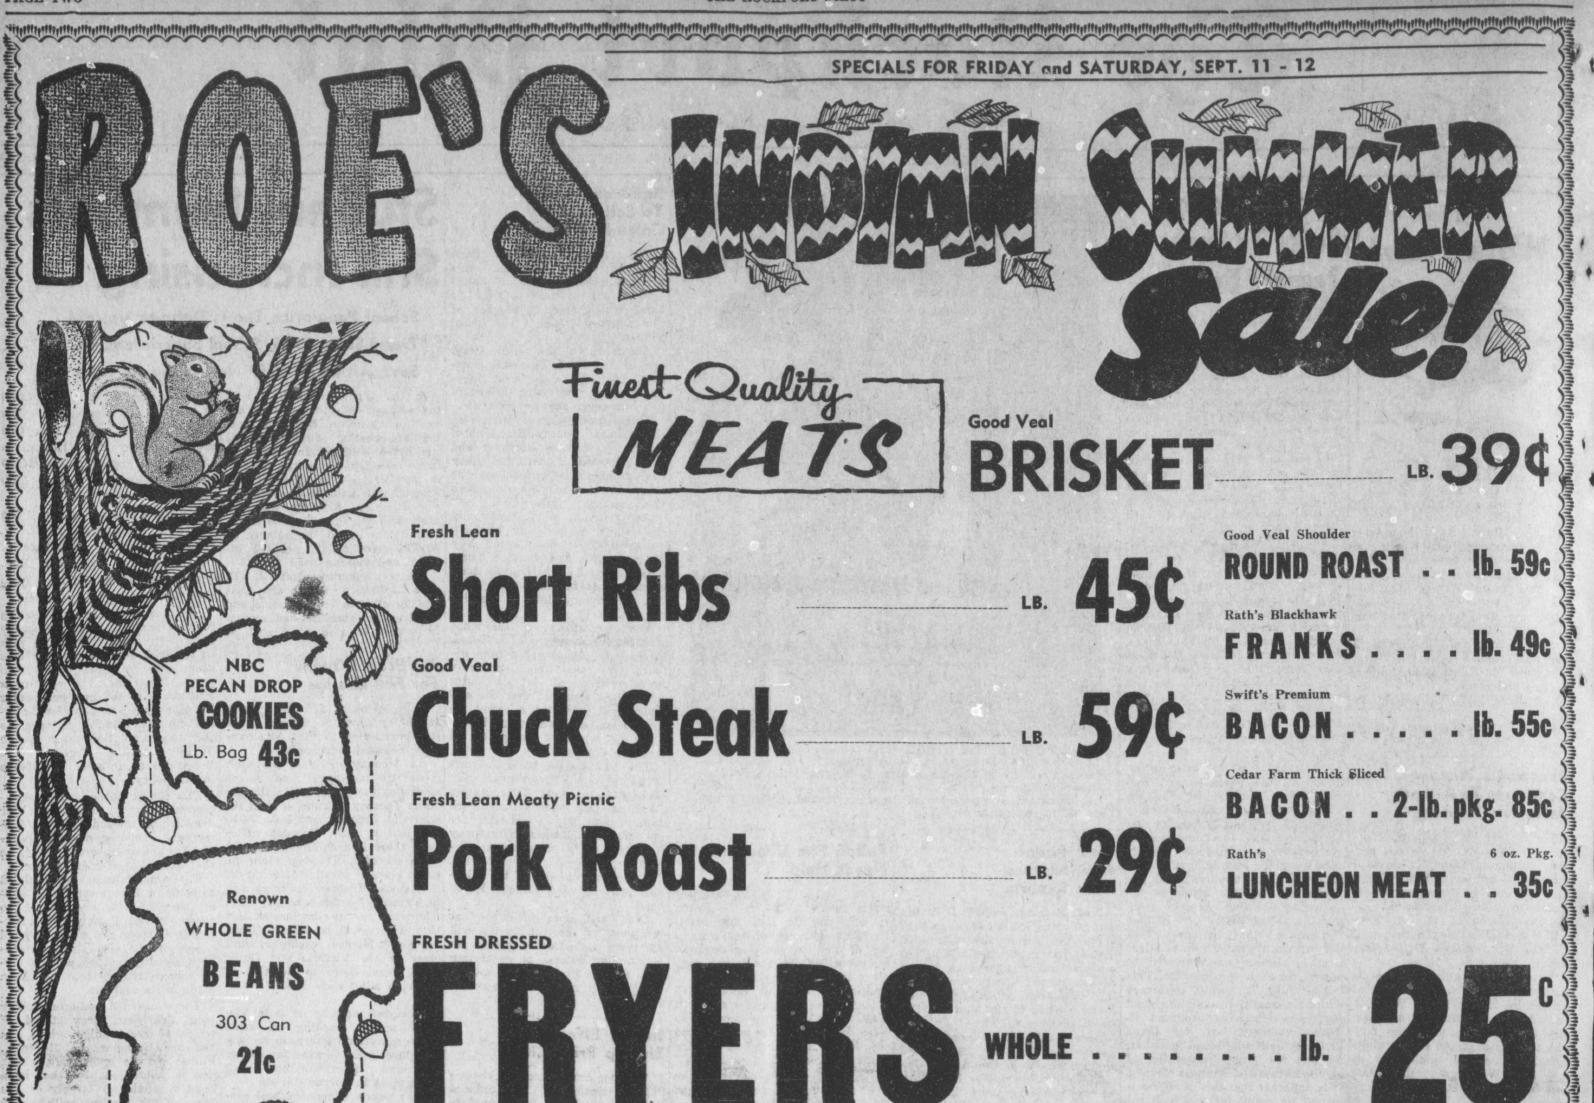

present thrown across the wheel on his

### CONGRATULATIONS

Mr. and Mrs. Tim Benavidez are proud parents of a baby boy, born in Bayview Hospital Tuesday. He weighed 8 pounds, 3 ounces and has been named Ramiro Timotea.

### MRS. H. H. DICK HOSTESS TO CLUB Mrs. H. H. Dick was hostess to her bridge club on Wednesday afternoon at her home in Fulton.

score; Mrs. E. W. Means was low. were: Mrs. Arthur Brazet, Mrs. back, cutting him very badly. Charles Cleveland, Mrs. Orvil W.

singing are urged to attend.

the 1959-60 term. The first grade Haynes, Mrs. F. L. McCord, Mrs. Harry McDov, Mrs. E. W. Means, Mrs. J. H. Mills, Sr., Mrs. C. F.

Rozzell, Mrs. J. D. Gray, Mrs. H. D. Mrs. C. L. Utz.

our.

vil of Houston.

translated into 16 languages.

THE ROCKPORT PILOT

Thursday, September 10, 1959



| A lancestime A                          | Libby's Cream Style GOLDEN CORN 170