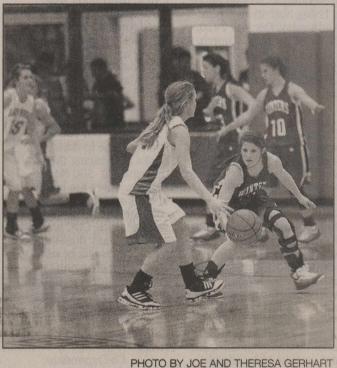

Lady Blizzards show tough half-court defense

It's the most wonderful

crunch of the year!

Ballinger player goes up for a jump shot against Cross Plains

Kurtz – 2

ranked team.

Score: 54-30

Wylie JV

The team combined for a

12 steals in a great second

half effort against a top 10

Winters vs. Abilene

Jordan Busher - 26,

Zannie Slimp-11, Bianca

Lauren Bredemeyer - 2

total of 26 rebounds, 15