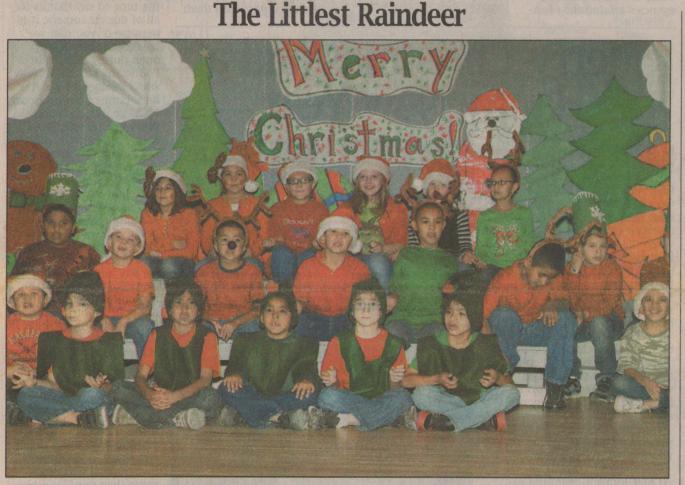

PHOTO BY THERESA GERHART Mrs. Fran Kidwell's Third Grade group played The Littlest Raindeer, last Tuesday, December 7. All parents and friends who attended the play were filled with joy and Christmas spirit.