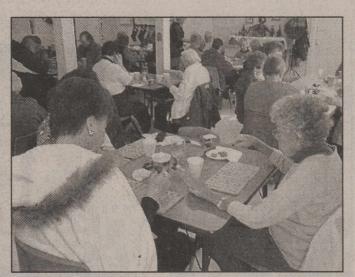

LEFT: Bingo at the Winters Activity Center Page 4 As a tradition that has been held for over two decades, the Runnels County Sheriff's Office is hosting their annual toy drive. The toys will be given away on Dec. 21.

# Christmas Bingo at the Activity Center

#### WINTERS ENTERPRISE STAFF REPORT

WINTERS - Businesses of the community bring Christmas joy to senior citizens at the Winters Activity Center. Thank you all for the generous donations made for the Christmas Bingo Party. Donations and gifts were given by Winters Feed Seed and Supply, James Brown Pumping Service, The Stitchin Post, Bryant Foster Insurance, Heidenheimers, Daisy Patch, Beauty Center, Computer Guy, Dairy Queen, Best Fried Chicken, Eric W. Ray E.A., Lawrence Bros. IGA, Dots Diner, Winters Auto Tech and Tire Service, Bob Lindley, Bluebonnet Mercantile, Compass Bank, Citi Bank, Security State Bank, Wes-T-Gp, J&T Hardware, Wheat Energy, West Dale Grocery, Gehrels Associates, Rangel's Family Restaurant, Casa Cabana, Hatler Insurance Agency, Bahlman Motors, Hairpost, Farm Bureau, L&M Hair Salon, Lone Star Video & Diner, Calcote Dirt Contracting, Chris Halloway,

CONTRIBUTED

Senior citizens enjoyed a Bingo night last week at the Winters Activity Center.

Jean LaFair, Glenn Hoppe, Power Flex Service, DLC Realty, Raymond's Clip Joint, Marianne Ray, Lyndi Ashleys Ranch, Bedford Norman Insurance, 3D Oil Co. and Knox Oil Field Supply.