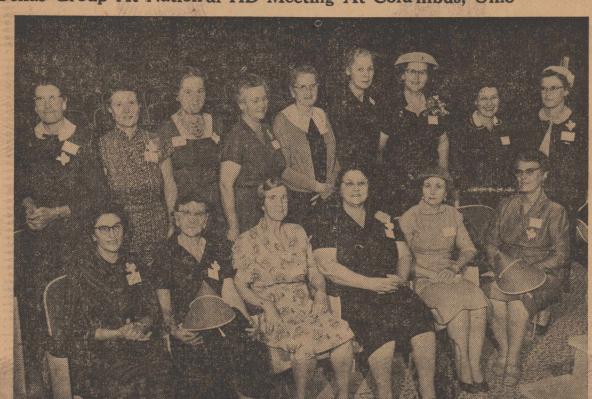

### Texas Group At National HD Meeting At Columbus, Ohio

name of the Gold Star Winner is Council. In school, he takes an The above group were delegates Ohio. Mrs. Bill Hardy appearing attended as delegate from District A boy was born to Mr. and Mrs. engraved on a plaque which hangs active part in FFA, track and foot- from Texas to National Home Dem- second on the right in back row,