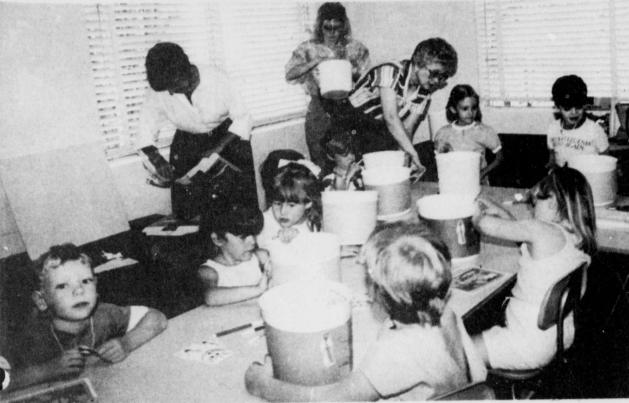

The Arigo Riders Drill Team will PRACTICE Tuesday, June 14 at 7 p.m.

**COMMODITIES** will be distributed Tuesday, June 14 at the United Methodist Church in Bogata. OPEN HOUSE for the Bogata

Neighborhood Girl Scout Day Camp

Baptist Church will begin Monday, June 13 and continue through Friday, June 17 from 9 to 11:30 a.m.

**BENITANN SHUPP and Brenda** Oliver, leaders of the first grade Brownie Troop, talk to teh girls at

their campsite during Girl Scout Day Camp held at the Glen White home in Bogata. (Staff Photo by Mollie Williams)