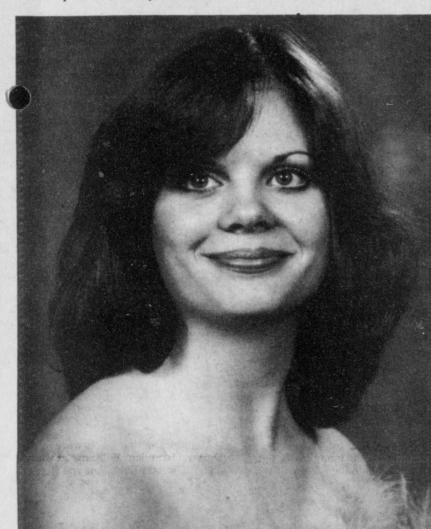

# **Exchange Wedding Vows**

Marriage vows were exchanged by Miss Carol Elaine Keahey of Emory and James Brice Cowley of Sulphur Springs in a candlelight ceremony at 3 o'clock on Saturday, June 4 at the Emory United Methodist Church. The Rev. Michael R. Proctor officiated the double-ring ceremony.