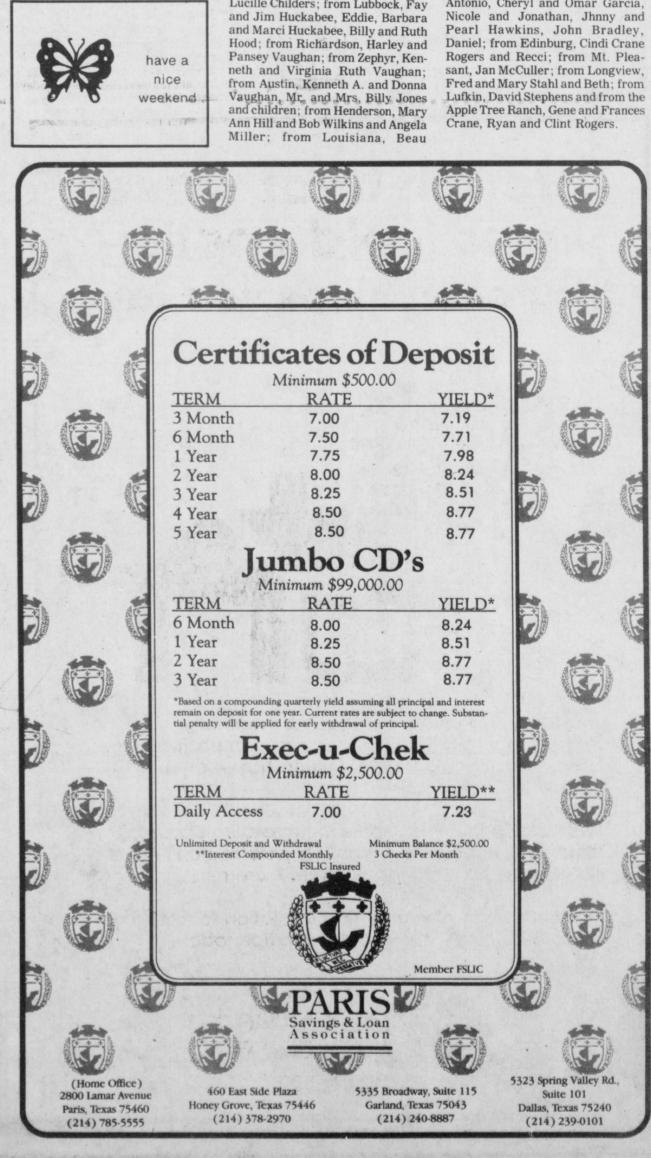

r was a wreath of greenery upon which two white doves were perched. The wreath was accented by a blue and mauve bow with mauve and white streamers. Matching bows designated family pews and accented the garland draped altar rail.

over blue covered the bridegroom's table. The groom's chocolate cake was monogrammed with his initials. Focal point of the table was a miniature bride and groom dressed in crochet bridal attire by Louella Rawson, great-grandmother of the groom and given to the groom's parents at their wedding in 1954.

A rehearsal dinner was hosted by the grom's parents the evening before the wedding on June 3 at Knights Head Inn in Sulphur Springs

Upon their return from a wedding trip to the Smokey Mountains, the new Mr. and Mrs. Cowley will make their home in Sulphur Springs.



#### Watkins-Martin Announce Engagement

MR. AND MRS. HAROLD F. Watkins of Baytown would like to announce the engagement of their daughter, Susan Denise Watkins, to larry James Martin of Crosby. The groom is the son of Mr. and Mrs. Hubert Martin of Thicket. A June 18 wedding nis planned at the **Crosby United Methodist Church.** The bride-elect is a graduate of Robert E. Lee High School, attend-

#### Hawkins Family Reunion Held

The annual reunion of the W.J. Hawkins family was held on Memorial Day weekend at the Apple Tree Ranch near Leakey. Visiting, singing, picture taking, mountain climbing, cave exploring and many other forms of fellowship were enjoyed.

Those attending from Johntown were Buford and Lee Hood and Lucille Childers; from Lubbock, Fay

Jackson; from Corpus Christi, Eli