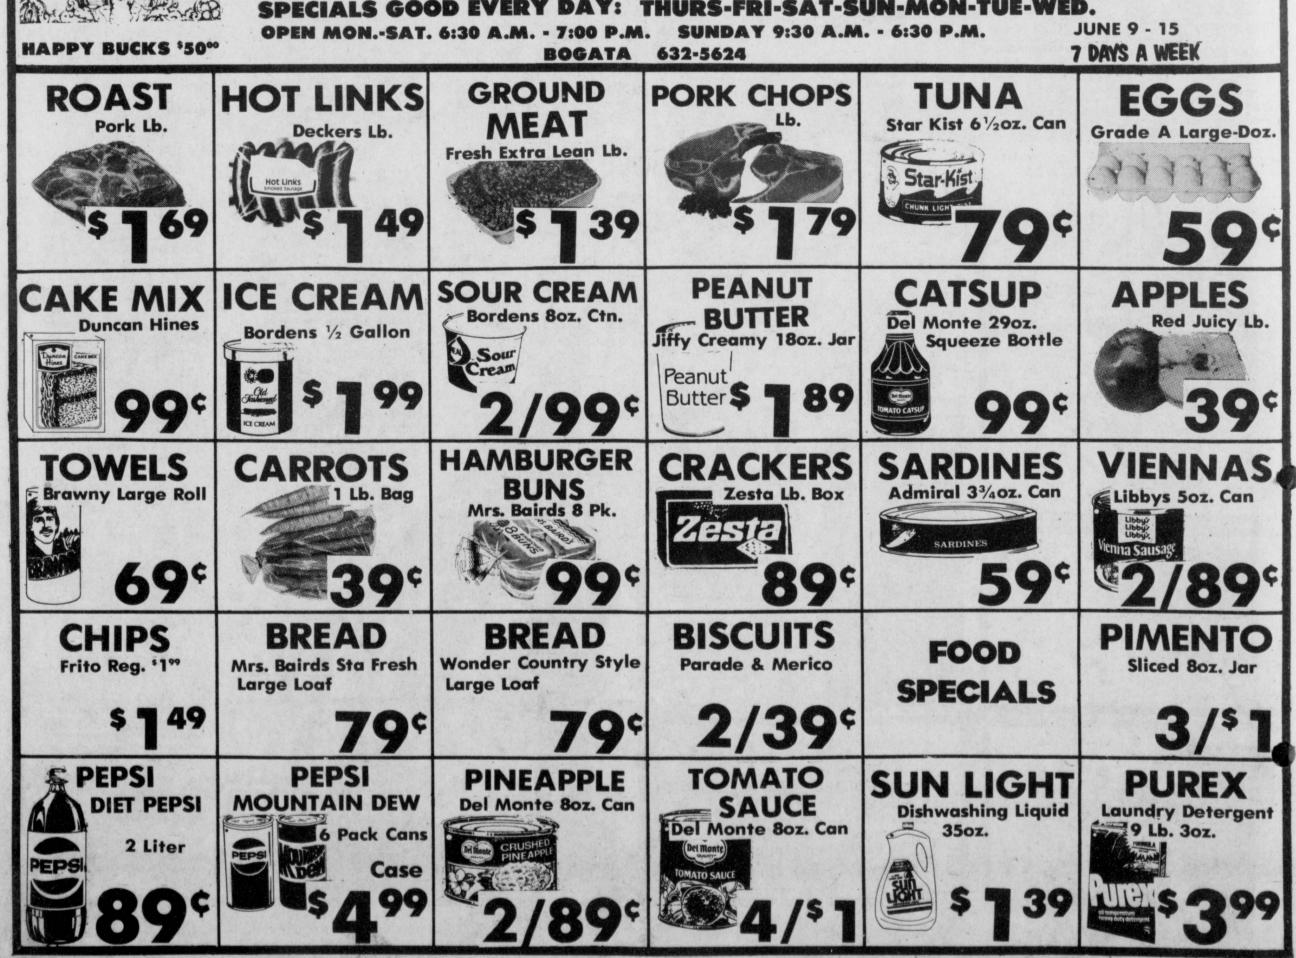

Jim Dixon of Gilette, Wyoming. Johnny Lowry has returned home

after a two weeks visit in Dallas with his sister, Mary Combest.

4

was sitting on the other side of me, argued that they were green, but when I turned to look at her, she burst into laughter. They were both right. I had on one green earring and one blue earring. When they finally were able to control their laughter, I explained to them that the mistake was all caused by my "full disc" and cluttered mind. now that I've made this great discovery. Now, when I come to

myself looking in my wardrobe closet for the margarine, I can put all fears aside and just remember it's only a full disc and can be remedied by inserting a new one or erasing the used one. I hope my sharing this discovery will brighten the lives of others, also.