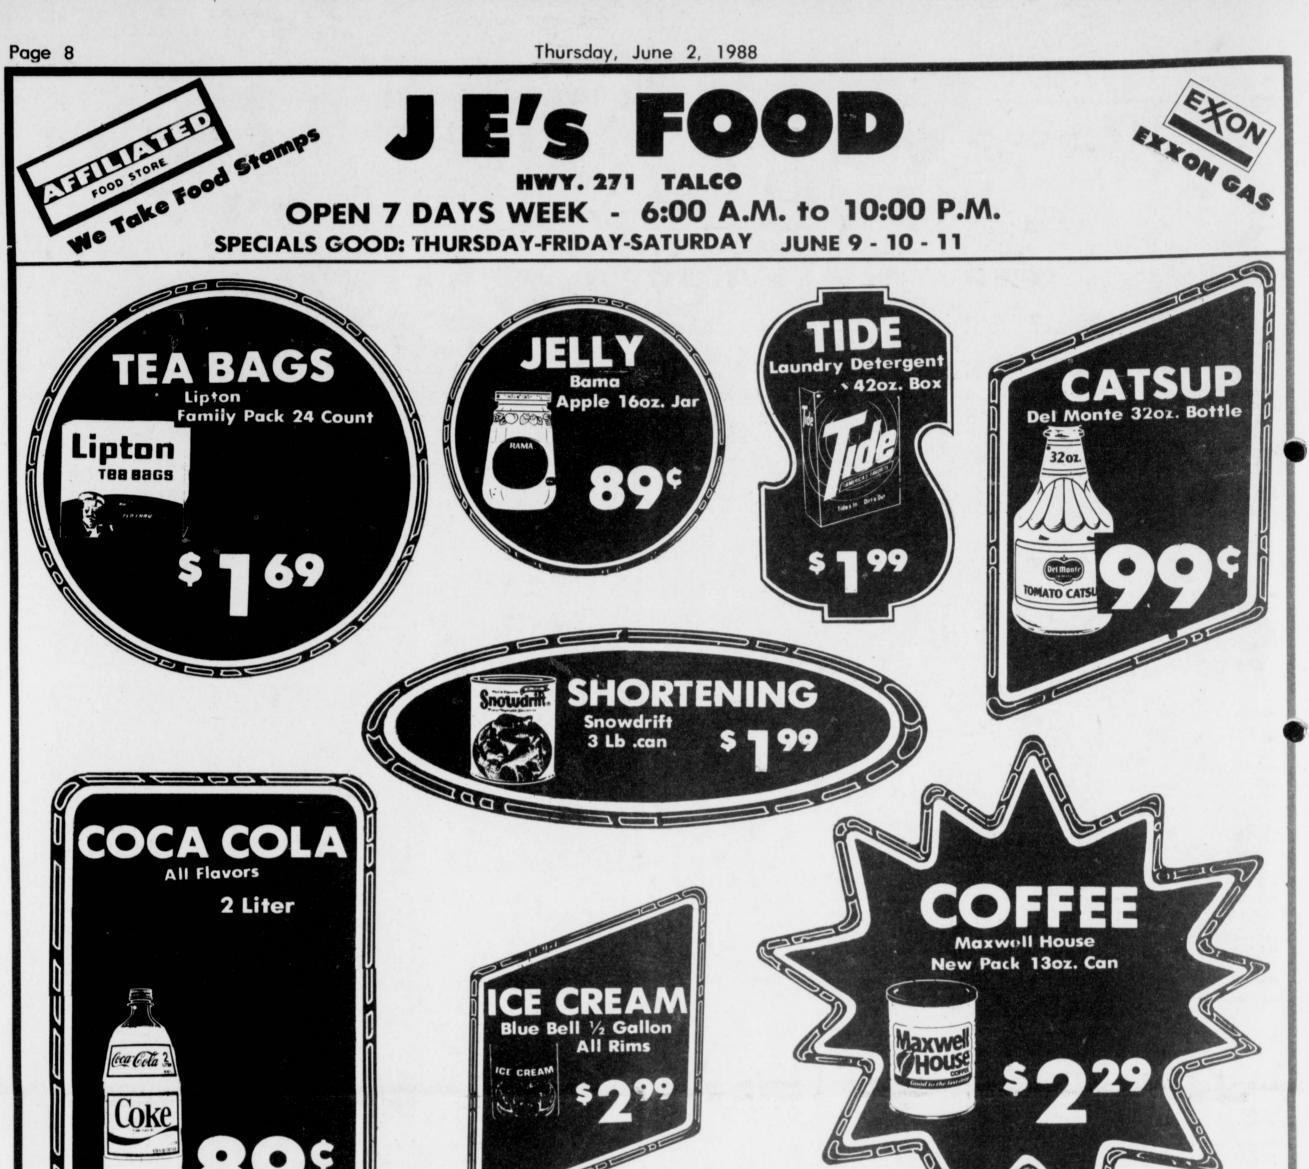

Succeed, Rotary Award and Scholarship, Who's Who Among American High School Students, Society of Distinguished American

YOUNGSTERS having perfect attendance, grades 5-8, at Bogata Junior High are, left to right: Kyle Kennedy,, Randa Burns and

Lawanza Barnard. (Staff Photo)

Downtown Paris, Texas

High School Students and first place UIL Number Sense District Competition. Kevin will attend Texas A&M University and plans to major in medicine.



FIFTH and sixth graders attending the joint Vacation Bible School of the United Methodist and Assembly of God Churches, learned new songs during music time June 6. Music directors were Penny Graham and Karla Corbell. Teachers for the fifth and sixth grade class are Rev. Bob Bush, Patsy Kilmer and Lynne Knight. (Staff Photo by Mollie Williams)







| Meat Market 6/9-6/11                             | PRODUCE                                                      |
|--------------------------------------------------|--------------------------------------------------------------|
| STEAK USDA Choice T-Bone Lb. \$329               | PLUMS Black Beauty Lb. 99°                                   |
| ROAST Boston Butt Pork Lb. \$159                 | GRAPES white Seedless Lb. 99¢                                |
|                                                  | POTATOES No. 1 Russet 5 Lb. Bag 69 <sup>c</sup>              |
| HAM Market Sliced Boiled Lb. \$239               | CARROTS Cello 1 Lb. Bag 2/49¢                                |
| SAUSAGE Carls Tasty 2 Lb. Roll \$339             | ONIONS California Large Red Sweet Lb. 39 <sup>c</