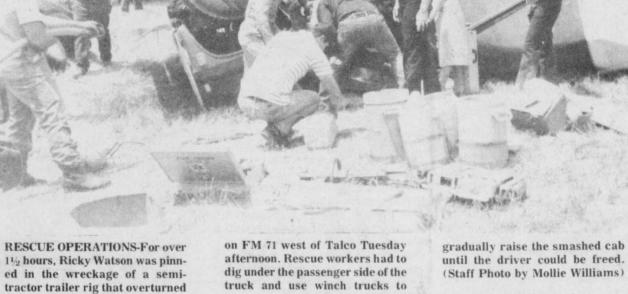

**Accident Victim Pinned In Wreckage** An almost miraculous lack of serious injury occurred when a semitractor trailer rig overturned on FM 71, five miles west of Talco Tuesday afternoon

Ricky Watson of Kilgore was the

77th YEAR, No. 35

belonging to Wedge CRC, Inc. The vehicle was traveling towards Talco making a curve, when it went out of control and off the road on the left side, overturning and pinning Watson for an hour and thirty-five minutes.

driver of the Well Perforating Truck

Talco Volunteer Fire Department, Mt. Pleasant Fire Department and

BOGATA, RED RIVER COUNTY, TEXAS

THE BOGATA NEWS

Titus County Rescue Units responded to the call.

The rescue teams had to dig into the ground on the passenger's side, using

two oil field boom trucks to raise the rig inch by inch, until the driver could be removed on the passenger's side. He was taken by ambulance to Titus County Memorial Hospital, where his condition is unknown, but