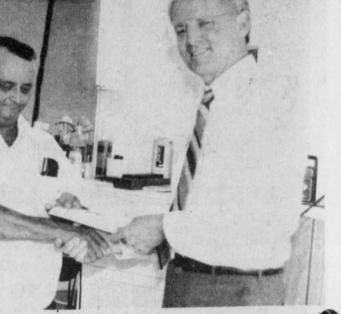

Assemblies of God in Irving this

Mr. and Mrs. Ralph Cawley vaca-

tioned in Branson, MO this week and

also visted former Bogata residents,

Rev. and Mrs. Bernard Escalante in

Mr. and Mrs. Don Roach, Justin

and Ike, and Mr. and Mrs. Ricky

Roach are vacationing in Branson,

Rev. and Mrs. Allgood, Chris and

last week

week

Hot Springs.

Mo this week

620

Mr. and Mrs. David Hudson of Nocona had lunch last Monday with his mother, Mrs. Nina Hudson. They spent the previous weekend with Jerry and Dorothy Jones in Mt. Pleasant were David and Jerry had played in a golf tournament. Sunday luncheon guests of Mrs. Hudson was her son, Sidney Hudson of Mesquite. Mrs. Ann Cody spent Thursday until Saturday in the home of her daughter, Janette and Jerry Brooks, Janet and Jenifer in Sunnyvale and



talked with Danny Henson and handed out campaign brochures. (Staff Photo by Mollie Williams)

Locals Bogata

> attended graduation held at Reunion Arena in Dallas for Jenifer who was a graduate of North Mesquite High School

Kristi Cawley spent several nights last week with Lana Pirtle in Johntown.

Guests of Mr. and Mrs. Mike Williams Friday night were Mr. and Mrs. Ron Graham, Jamin and Jerah. Jamin and Jerah were overnight guests of Mandy and Marla Williams

Tina Williams visited over the weekend with her brother, Fred Hildebrand in Houston.

Bryan S. Hammond, son of Mr. and Mrs. L.C. Hammond of Bogata, has been promoted in the U.S. Air Force to the rank of senior airman.

Hammond is a crew chief at Carswell Air Force Base, with the 7th Organizational Maintenance Squadron.

He is a 198