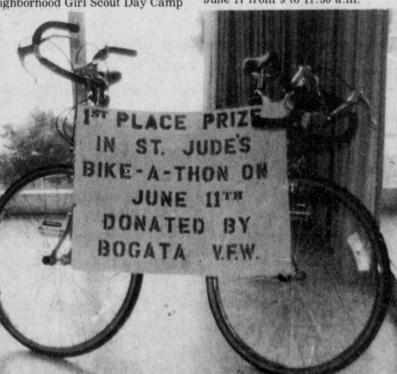

Andy Williams, Bob Hancock, Penny Graham, Susan Pyron, Dr. Jack Troutt and Dennis Martin. (Staff Photo)

**ONE OF THE bicycles pictured** above will be given to the girl or boy winning first place in the Bike-A-Thon for St. Jude's Children's Hospital to be held June 11 at the

Bogata Cemetery. The bicycles, a boys and girls model, are on display at the First National Bank in Bogata. (Staff Photo by Mollie Williams)

Bogata, TX

will be from 6 to 7 p.m. Thursday,

June 9 at the home of Mr. and Mrs. Glen White. The Lions Club will have a FISH FRY for members and their wives Thursday night, June 9 at 7:30 p.m. at the Community Center. The program for the United