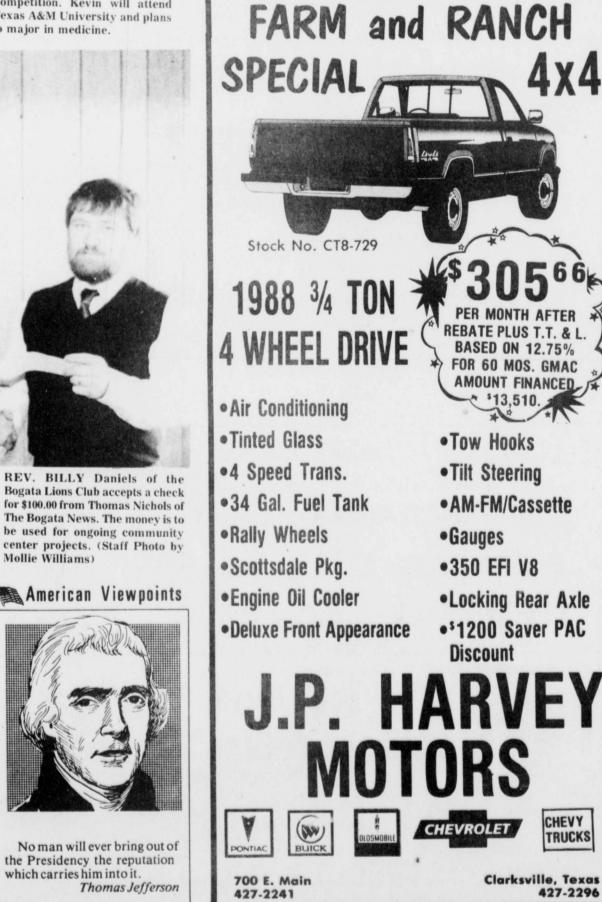

o Succeed, Rotary Award and Scholarship, Who's Who Among American High School Students, Society of Distinguished American

YOUNGSTERS having perfect attendance, grades 5-8, at Bogata Junior High are, left to right: Kyle Kennedy,, Randa Burns and

Lawanza Barnard. (Staff Photo)

Downtown Paris, Texas

High School Students and first place UIL Number Sense District Competition. Kevin will attend Texas A&M University and plans to major in medicine.



FIFTH and sixth graders attending the joint Vacation Bible School of the United Methodist and Assembly of God Churches, learned new songs during music time June 6. Music directors were Penny Graham and Karla Corbell. Teachers for the fifth and sixth grade class are Rev. Bob Bush, Patsy Kilmer and Lynne Knight. (Staff Photo by Mollie Williams)







| Meat Market 6/9-6/11                             | PRODUCE                                                      |
|--------------------------------------------------|--------------------------------------------------------------|
| STEAK USDA Choice T-Bone Lb. \$329               | PLUMS Black Beauty Lb. 99°                                   |
| ROAST Boston Butt Pork Lb. \$159                 | GRAPES white Seedless Lb. 99¢                                |
|                                                  | POTATOES No. 1 Russet 5 Lb. Bag 69 <sup>c</sup>              |
| HAM Market Sliced Boiled Lb. \$239               | CARROTS Cello 1 Lb. Bag 2/49¢                                |
| SAUSAGE Carls Tasty 2 Lb. Roll \$339             | ONIONS California Large Red Sweet Lb. 39 <sup>c