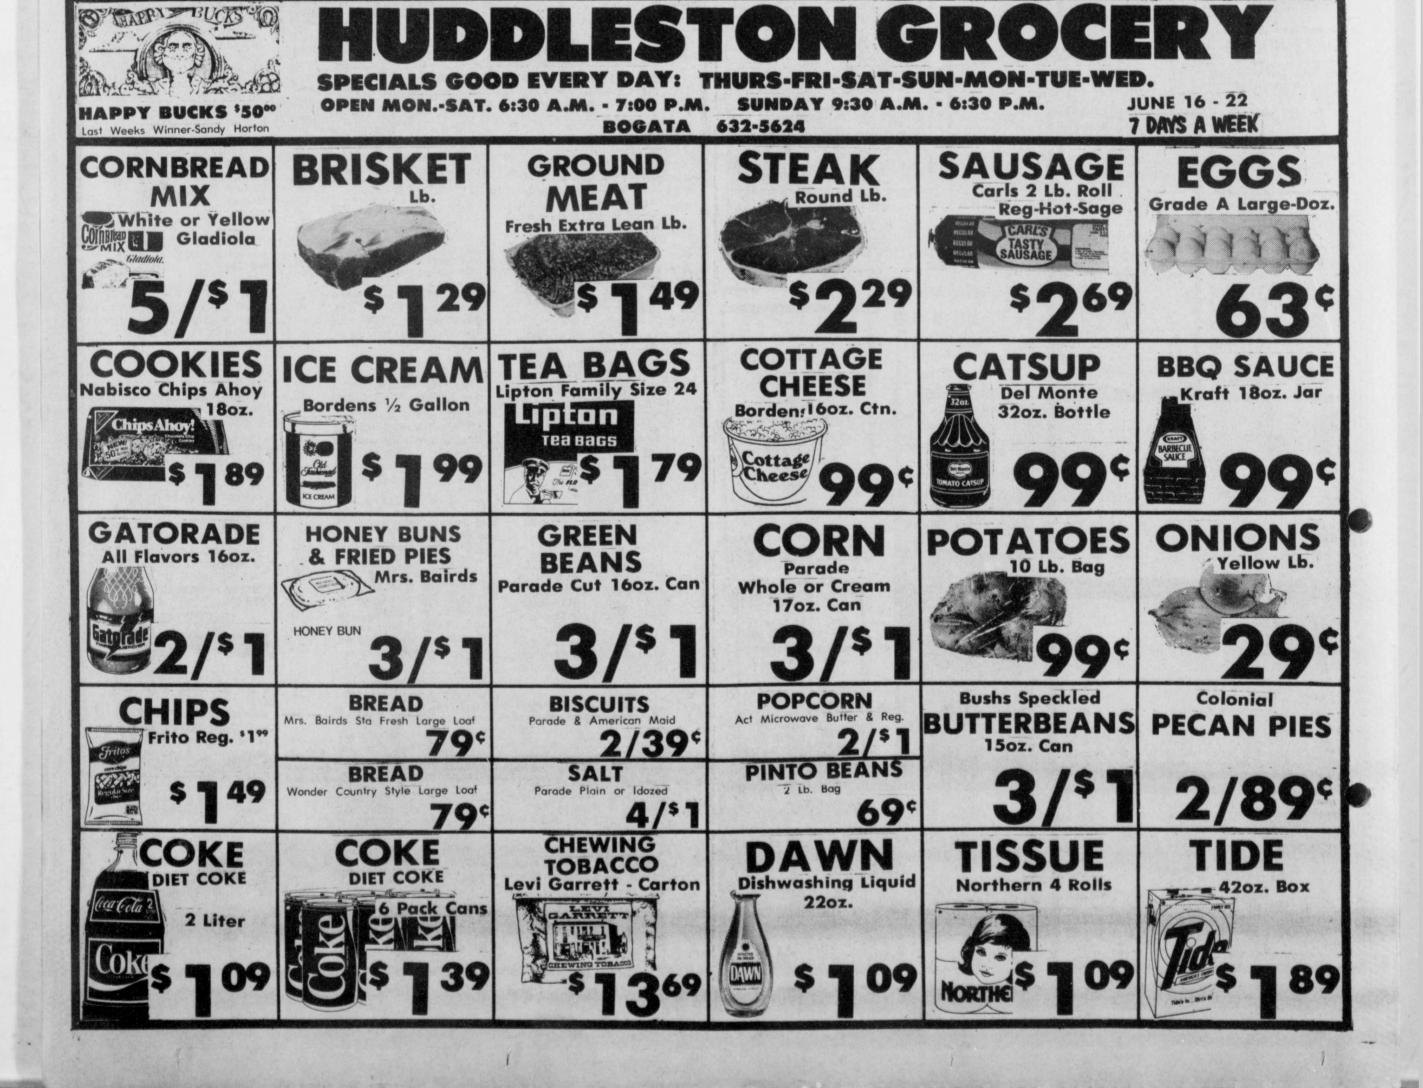

ing, greased pig, horseshoes, threelegged sack race, tobacco spitting, cow chip throwing, egg toss and sunflower seed spitting contest. Gamesm for the kids will be provided and food booths will be available. A parade at 5:30 p.m. beginning at Huddleston's Grocery will climax the Frontier Day events and set the stage for Saturday night's rodeo performance.