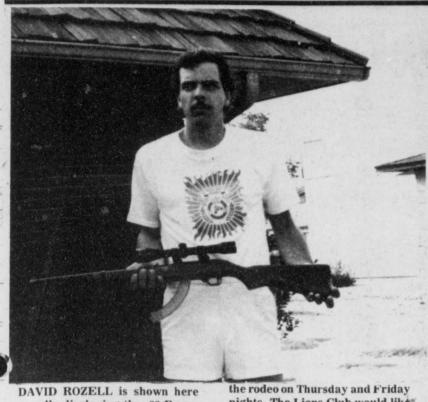

Saturday's events include the an-

details were known. (Staff Photo).

aforementioned Mr. Hearron.

It said :Dear Mrs. Nichols. Concerning your recent comment about needing a large zipper to make elephant fly...I thought this small one might help some small elephant somewhere. Let me know if it works. I enjoy your "Nichols Worth" and always look forward to Friday when I get my copy of the Talco Times. Thanks for your bit of humor!

HOW DO YOU MAKE AN **ELEPHANT FLY?** First you get a big zipper. And Nanalee Nichols, who featured her embarassement over the old joke in a column a few weeks ago, found that big zippers do, indeed, exist. Buddy Hearron of Tyler mailed this one to the editor in response to the column. Over six feet long, it should, indeed, be big enough, at least for a small elephant. (Staff Photo)