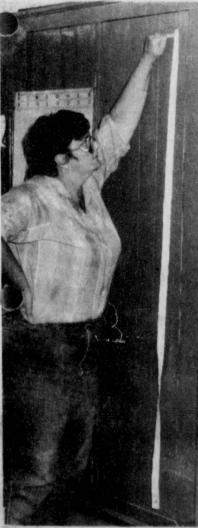

THANK YOU, Buddy Hearron! That letter, you see, was accompanied by a zipper...one appropriate to an elephant's size. It measures about six feet long. Now, whenever I want to tell that joke about how do you make an elephant fly the answer of "First you get a really large zipper" will have the zipper to back it up.

HOW DO YOU MAKE AN **ELEPHANT FLY?** First you get a big zipper. And Nanalee Nichols, who featured her embarassement over the old joke in a column a few weeks ago, found that big zippers do, indeed, exist. Buddy Hearron of Tyler mailed this one to the editor in response to the column. Over six feet long, it should, indeed, be big enough, at least for a small elephant. (Staff Photo)