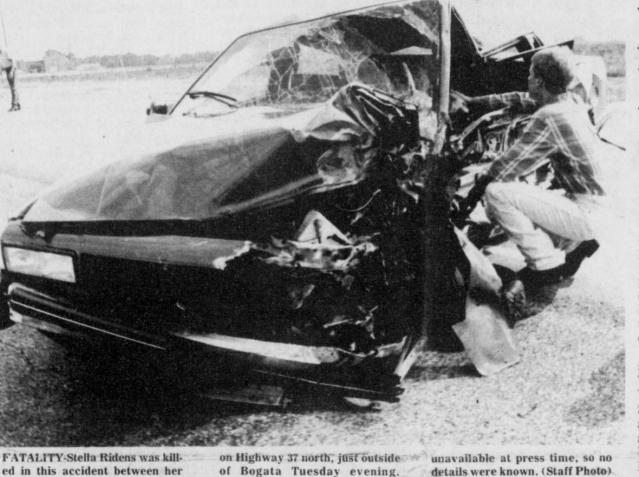

1907 in Hagansport, a son of W.A.

Bogata Cemetery.

Carl Wims Dies June 7

Mrs. Stella Ridens had as visitors

Epps of Paris visited Mr. and Mrs.

report was doing fine.

of some 5,000 miles.

turning home.