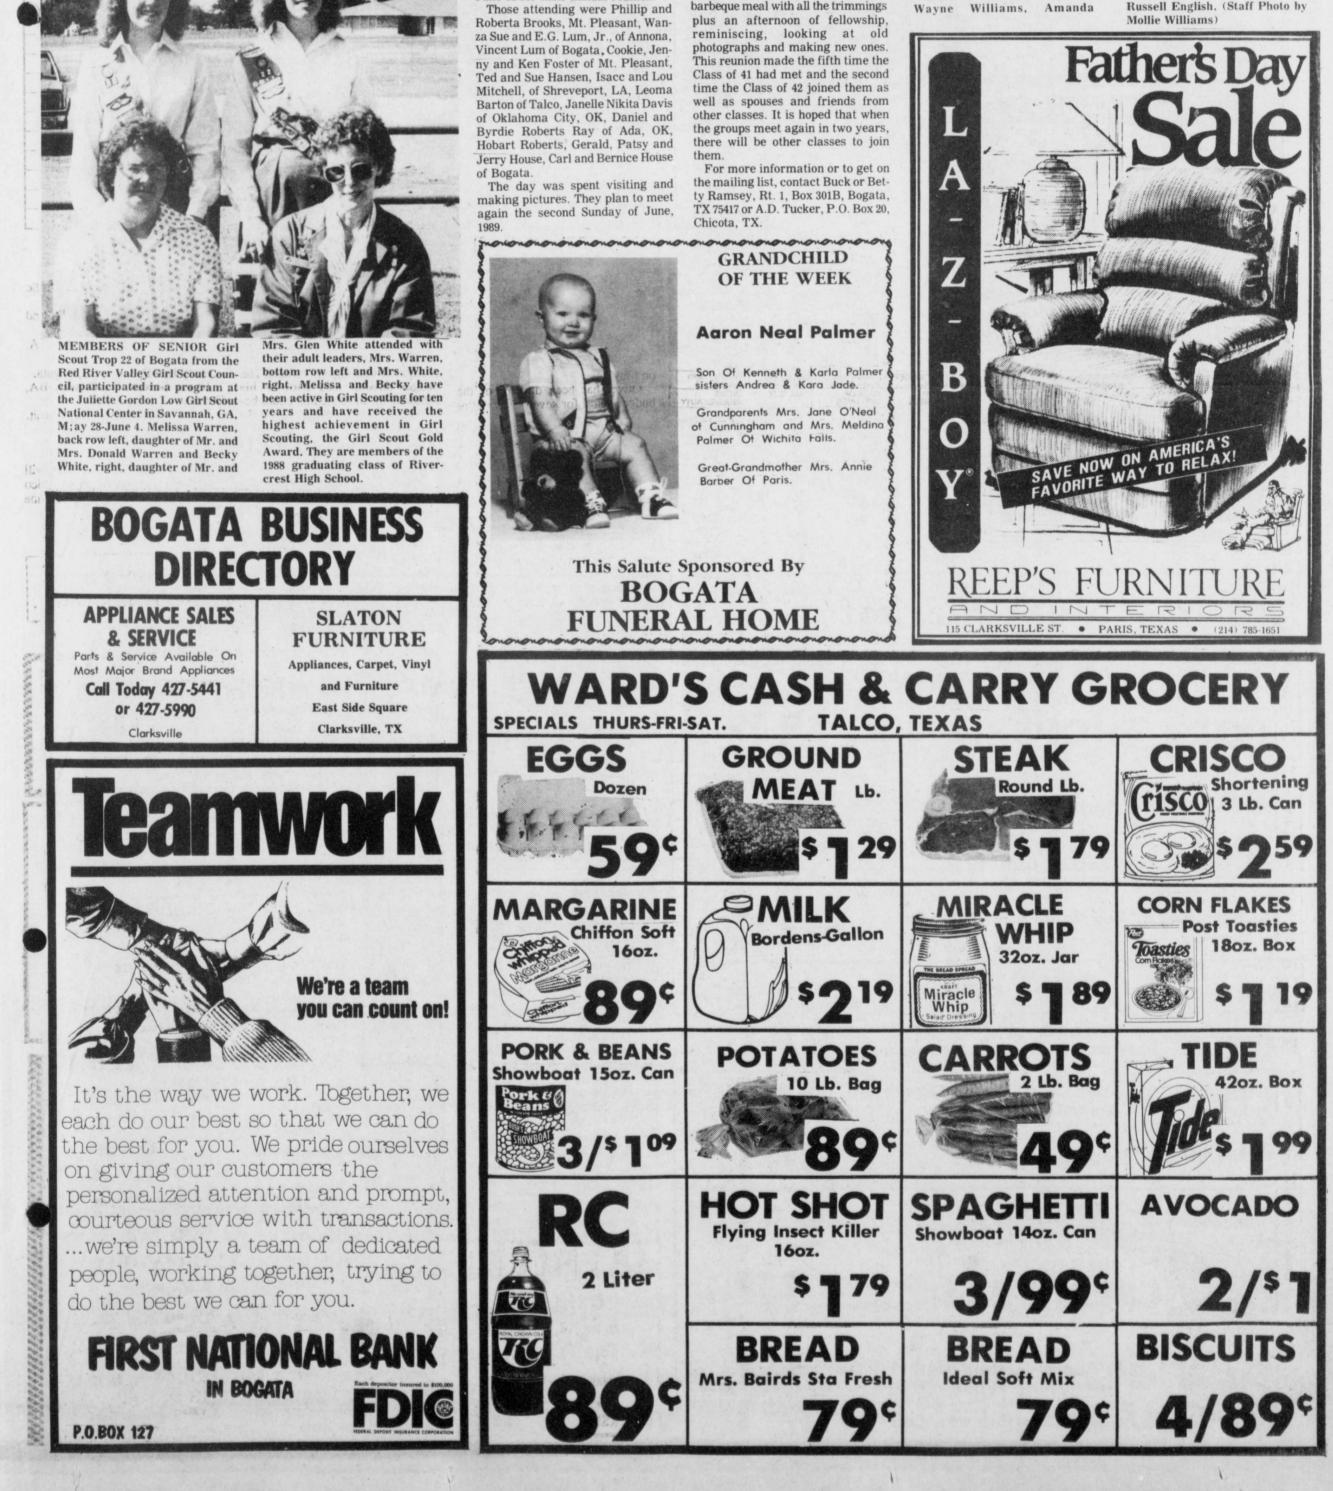

bust when things get to the point where they look really bleak .... just at that point where "burnout" begins to included be in one's vocabulary .... someone will come through, make the day, lighten the mood and give me a better, different slant on things.