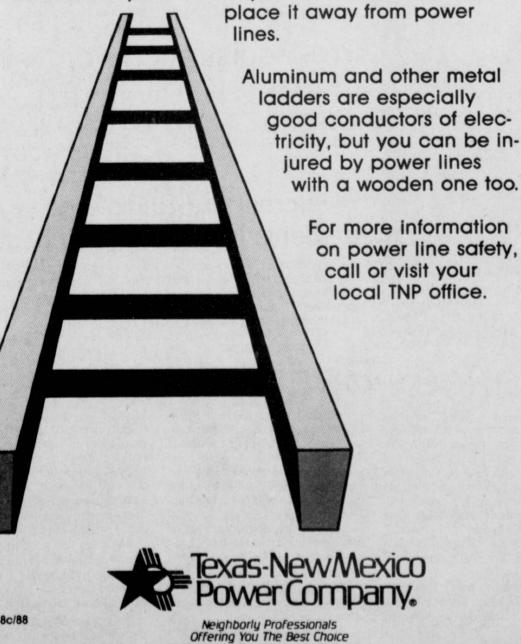

# ladder accident and never leave the ground

Ladder safety is more than avoiding falls. Ladders conduct electricity, so they can also cause accidents around the power lines - before you ever leave the ground.

To prevent such accidents, make sure you don't snag a power line when you're carrying a ladder around the yard. Before you climb the ladder,

Three courses are being offered in August through the continuing education department at Paris Junior College, according to June Jones, director.