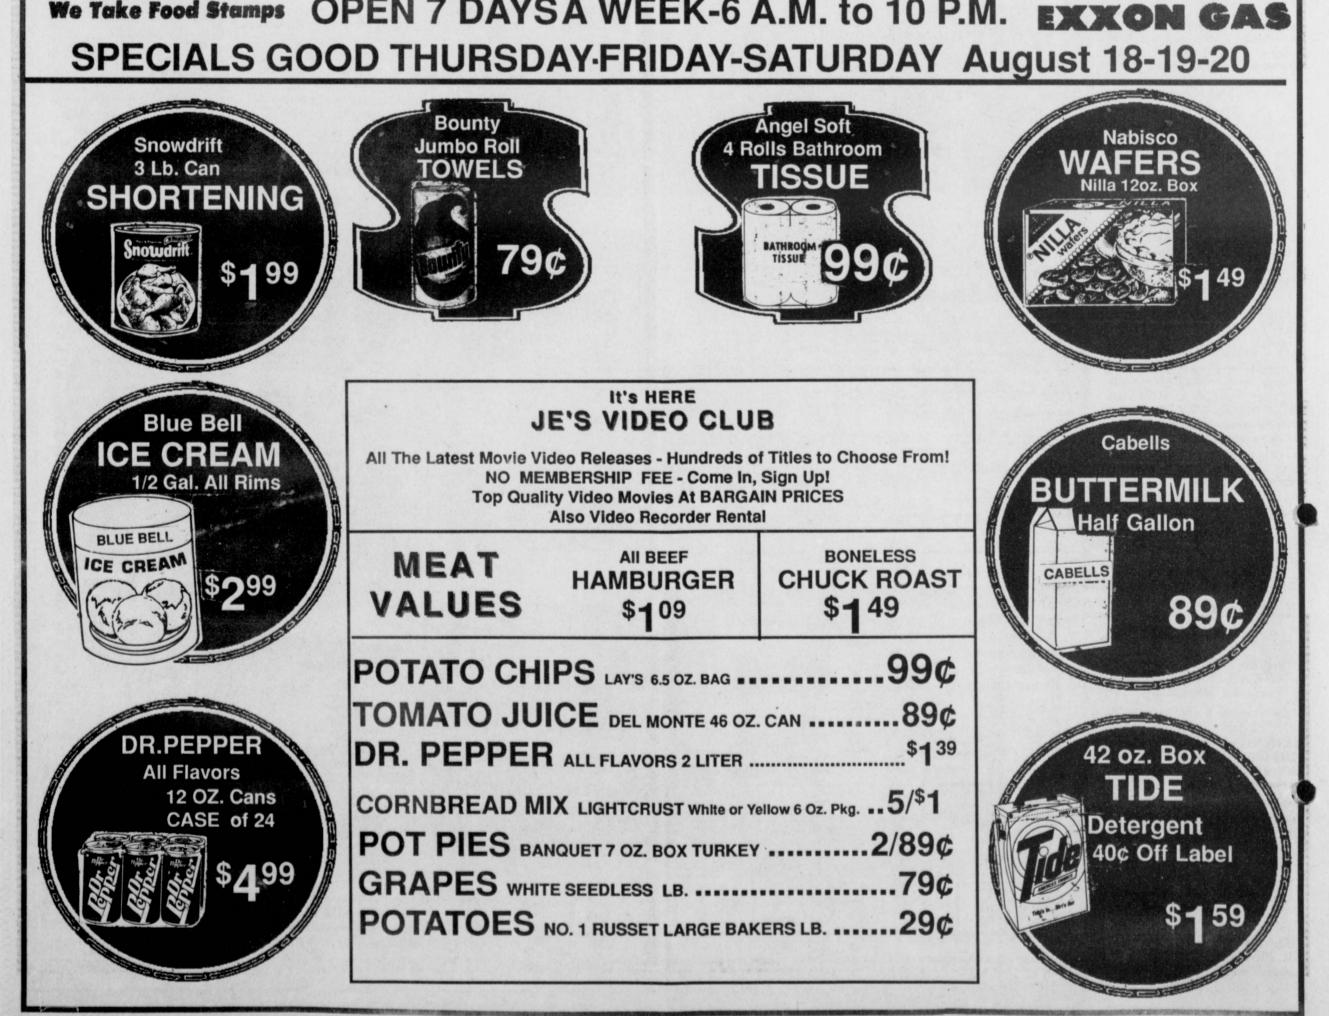

schutz of Talco announce the engagement and approaching marriage of their daughter, Kelly Monette, to Ricky Shawn Kennedy, son of Ricky Kennedy of Paris and Sharon Kennedy of Bogata. The bride-elect is a 1986 graduate of **Rivercrest High School. She has** attended Northeast Texas Community College and is an employee of Hamilton Jewelers

# Junior High Boys To Get Equipment

All seventh and eighth grade boys who plan to play football can pick up their equipment at the Rivercrest Field House on Thursday, August 25 at 6

Physical forms may be turned in at this time, also. All participants are reminded that their physical forms must be turned in before they can practice football.





# AFFILIATED FOOD STORE

We Take Food Stamps OPEN 7 DAYSA WEEK-6 A.M. to 10 P.M.

JE'S FOODS Hwy. 271 Talco





A

Page 8

#### Thursday, August 18, 1988

# Johntown MBC Holds BVS

The Johntown Missionary Baptist Church enjoyed a great week of Vacation Bible School last week. Sixty-one pupils and twenty-one workers were enrolled during the week.

Out of these sixty-one, there were forty who received a certificate of perfect attendance and sixteen who missed only one day. Of these fiftysix, fifty-three attended and partici-

> Happy Birthday To The

> > Big Sister

And The

Little Sister

August 19

pated in the closing program on Friday night. The Juniors and Teenagers pre-

sented a musical, "Positive I.D." and did an outstanding job with their performance. The pupils had worked on the musical during the week instead of doing handcraft.

Those in the classes from preschool through primary studi