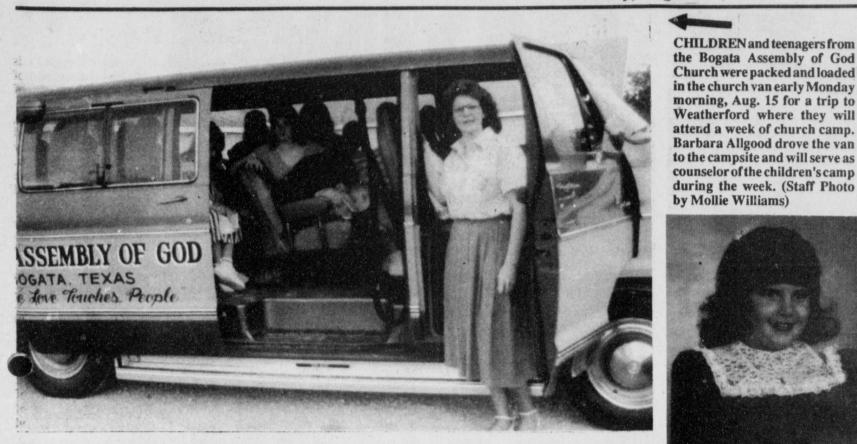

The middle of August is usually hot and dry, a time when grass mowing has slowed down, and the pace of life has too.

This year, with the much-needed rains, August has been hot, and humid.

In a month when the heat frequently shortens tempers and sends those who can in to air conditioning, the condition has been made worse because of that humidity.