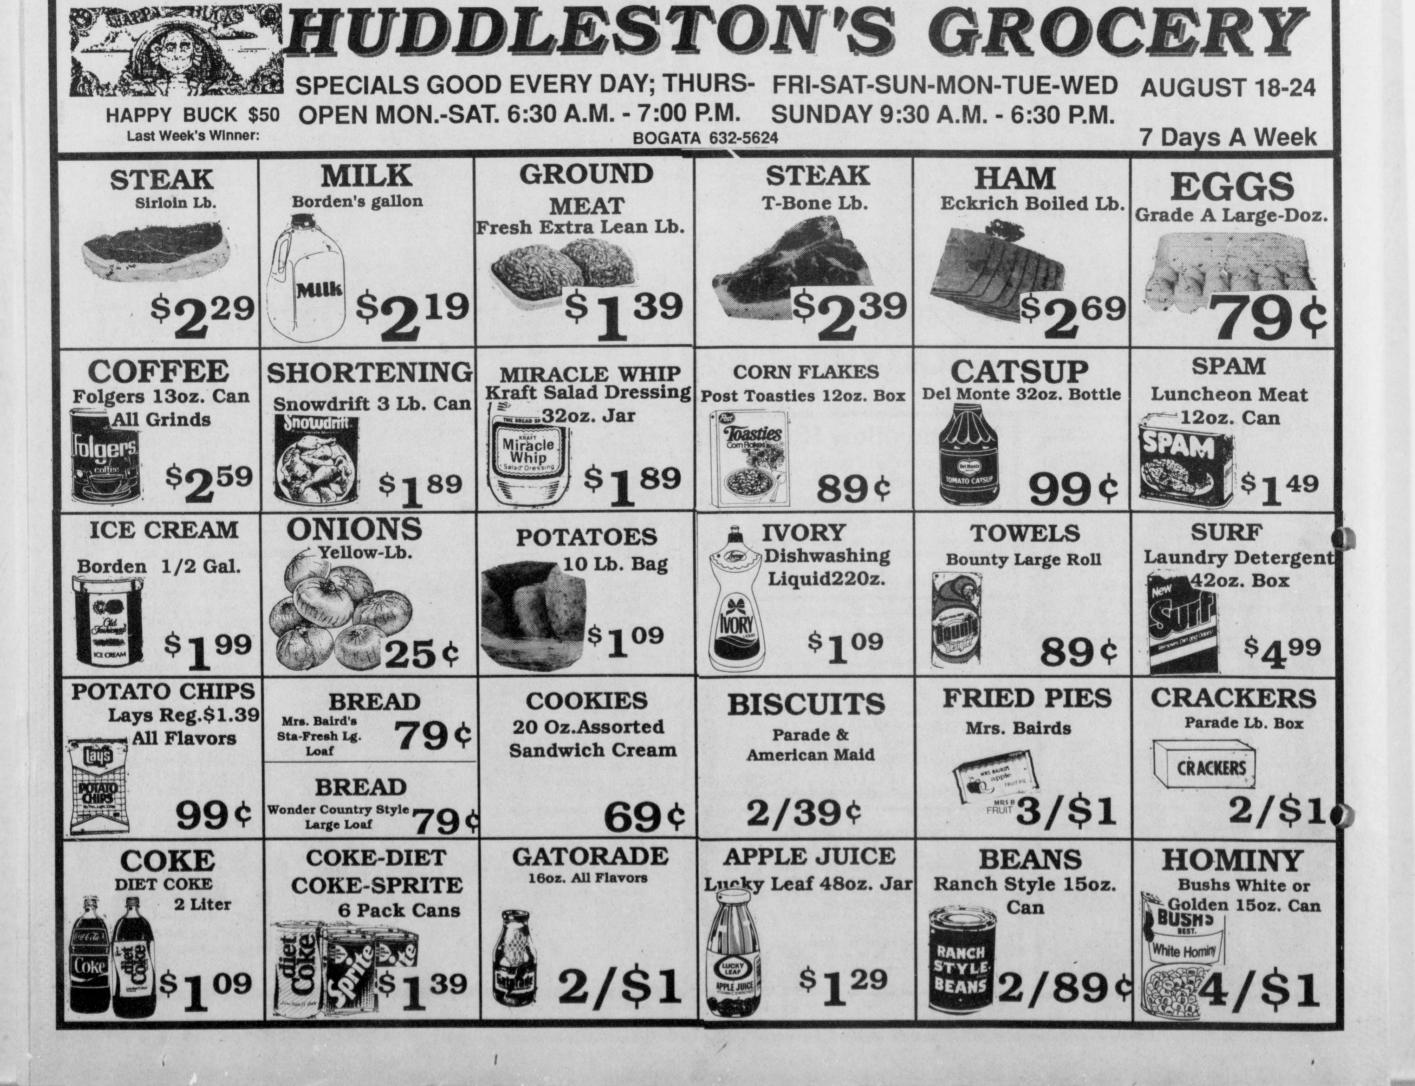

he 40th anniversary of JoAnn and Gene ampard at Lone Star Sunday. Mrs. Lampard is a cousin of Mrs. Watkins She also visited other relatives she had not seen in a long time.

Mr. and Mrs. Wayne Elliott and David Guinn of Plano spent the weekend with her mother, Mrs. Gladys Prater.

Mr. and Mrs. Donnie Guinn of Princeton visited his grandmother, Mrs. Gladys Prater over the weekend.

Mr. and Mrs. Mike Burgess and daughter Nicki were luncheon guests of Mrs. Gladys Prater Sunday,.

Visiting Mr. and Mrs. George Thomas was their son, Wayne Thomas andfamily. The grandchildren will be staying for a short visit.

Mr. and Mrs. Tommy Palmer of McKinney visited his grandmother, Mrs. Vera Grogan in Red River Haven. Sunday visitors were her granddaughter and husband, Mr. and Mrs. J. O'Brian of Houston.