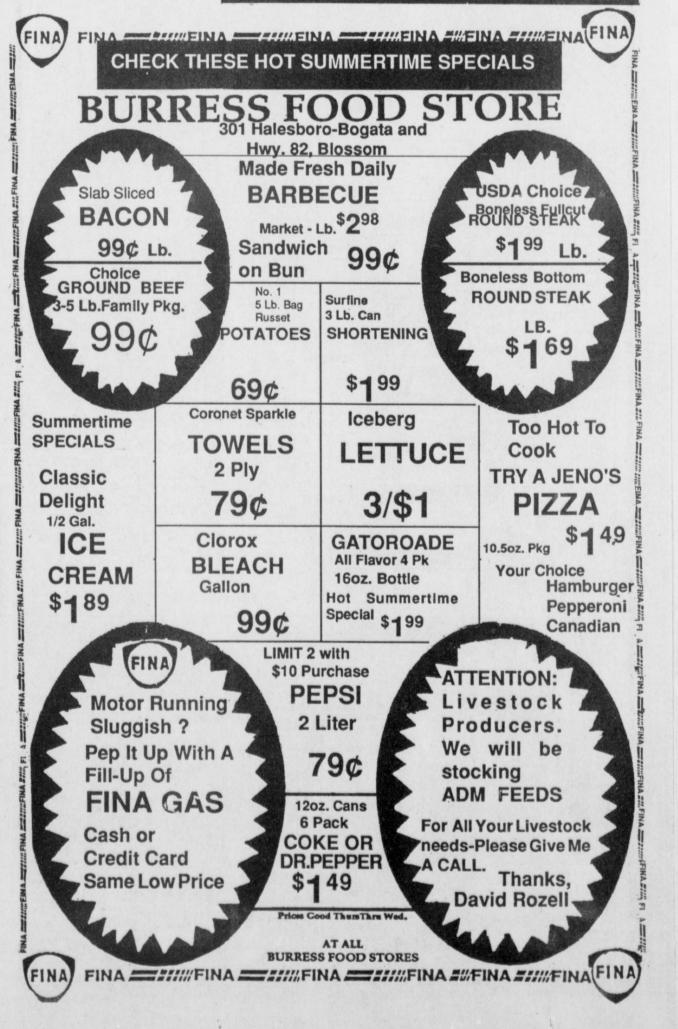

per was enjoyed. His guests were Peggy and Chance Belcher, Derek Belcher, Kathy, Brodie and Beckie Belcher, Doris and Kayla Belcher, Valree, Jared and Colby Guest, Jerry Brad-berry, Keitha Gillis, Robbie and Doug Hawkins, Ray, Shirley, Audie and Chris Earley, his parents, Steven and Kathy and his sister, Koren. Ryan received many nice gifts.



SUNDAY, AUGUST 14, Lee King was honored on his 80th birthday with a surprise party given by hi sisters, nieces and nephews. Those present to help him celebrate were Bill and Marcelle Simons of Hurst, Gerald King of Spring, Donald and Faye Clifton, Mike and Martha Clifton, Mike and Carol Hall, David, Kathy, Scott and Leigh Anne Livingston, and Eddie Clifton, all of Daingerfield. Mae and Ruth of Bogata, also many cards and phone calls were received.



Thursday, August 18, 1988

# THUNDER PRAIRIE



| THURSDAY                                                                                                                                                                                                                                   |                                                                                                                                                                                                                      | August 1                                                                                                                                                                                                                                                                          | 8, 1988