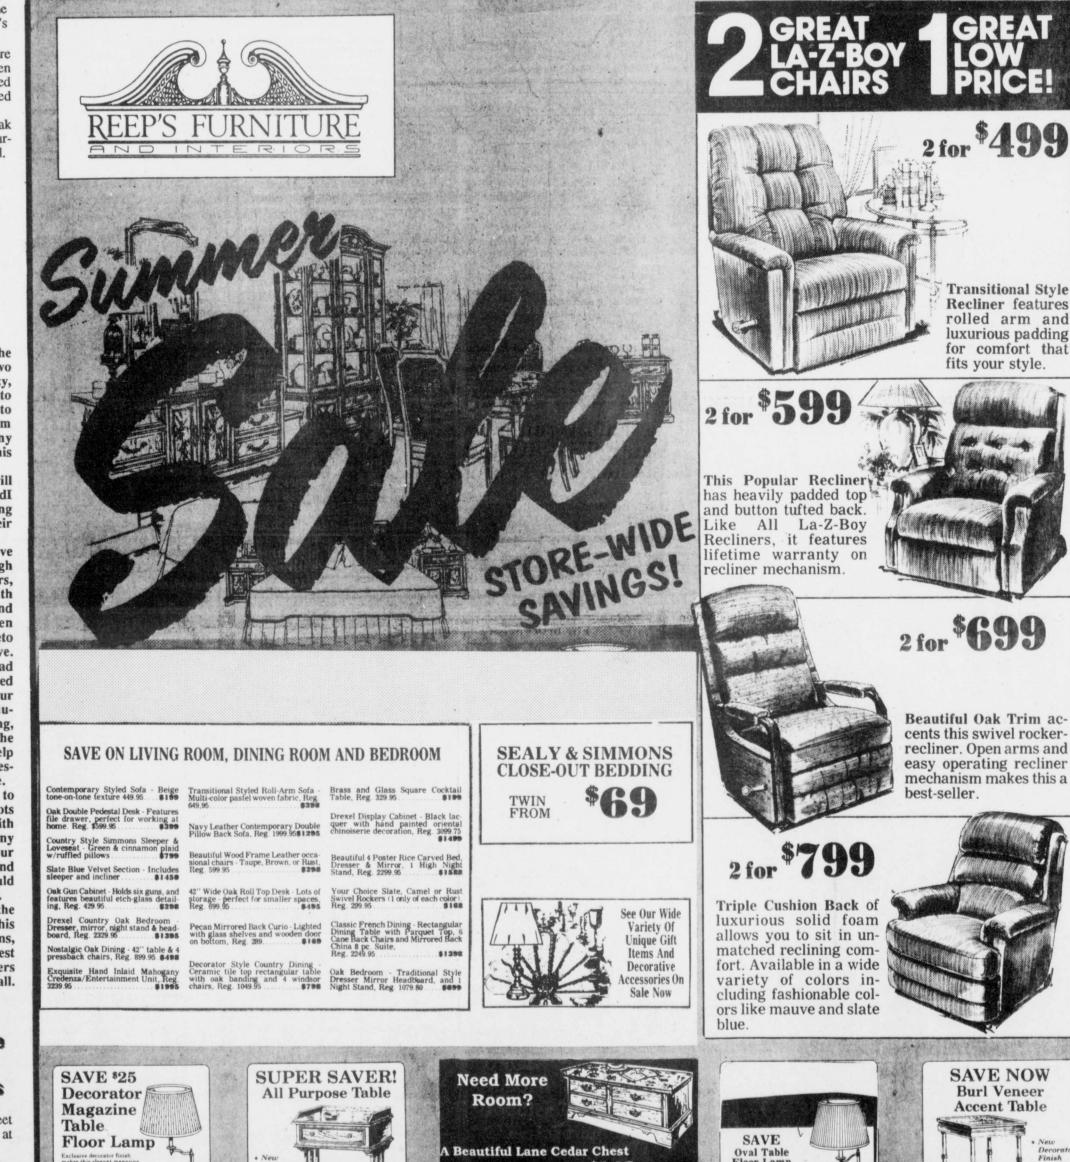

. and Mrs. Jerry Gray were in Ft. Worth to attend the funeral of their brother-in-law and uncle, Bill Sturdivant.

Mrs. Clara Lowe has returned from visiting her sister, Mrs. Louella Davis in Santa Maria, CA.

Mr. and Mrs. Jerry Gray spent last week in Santa Maria visiting her aunt, Mrs. Louella Davis

Mrs. Louella Davis. Jettie Minshew and Zelma Mauldin were in Irving over the weekend to visit Jim and Jerry Mauldin and families and Yvonne Powell in Carrolton and Kenneth and Helen Pitts in Ft. Worth.

Mrs. Eva Bellomy of Winnsboro visited with Mary Lassiter Tuesday. She ist he former Pete Roberts.

Mrs. Inez Huett of Winnsboro visited Tuesday with her sister, Mrs. Katie Mauldin.

Mr. and Mrs. Ronald Chappell and son, Travis, spent the weekend with her parents, Dr. and Mrs. E.E. Brooks.





be moving to another town and could not leave without letting people know how much their friendship has meant to us.

Over the past eight years, I've had the opportunity through church, scouts, band boosters, athletics and school to work with some of the most generous and caring people I've ever been around. People taking the timeto make Bogata a better place to live.

Since living in this area I've had a house to burn and an unexpected baby to come and be a part of our family. In both cases the community has been right there, sharing, giving showers, and doing all the things that caring people do to help out someone in need. In this present time, that's really a miracle.

Lastly, I've had the blessing to work at a place where I've met lots of wonderful people. Some with smiling faces, s