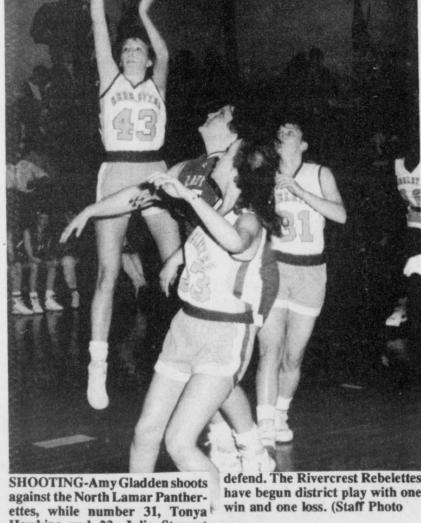

m to the championship with her standing play, and was named as the Most Valuable Player in the tournament. Robin's grandmother, Mrs. Plott, lives near Deport.

The Rebelettes lost both of their outings in the tourney; the first defeat came from Winnsboro, who eventually wound up in second place. The score was 57-32. The Lady Rebels were cold from the field, and could not stop the inside shooting of the Lady Raider Tracie Butler, another all tourney selection, who scored 28 points. The Rebels fared much better in the consolation, playing a quick Quinlan unit to the wire, before suffering a 58-55 loss. The play of Quinlan's Lori Casey, (26 points), ved the difference in this one.

ie Norman and Amy Gladden

had 14 points each for the Rebelettes,

whil big Angie Kay hit 12 points from her low post position.

The boys' division of the tournament was an olympic style format, with all teams playing each other. The Rebels finished second in the foray losing the first game to Winnsboro, who defeated all other teams. Winnsboro defeated the Rebels by a score of 73-59, behind the hot hand of MVP Mark Safford with 24 points, and Deaton with 22 points. Bradley Woods hit 20 for Rivercrest and Jimmy Lewis had 19; both of these were named to the All Tournament

Shurfine

BREAD

BURRESS FOOD STORES BURRESS FOOD

1 1/2 Lb. Loaf

DUR CLASSIFIEDS Get To LOCAL BUYERS! Call 652-4205 or 632-5322 or 379-4445 To Place Your Ad TODAY

Hawkins and 23, Julie Stewart

defend. The Rivercrest Rebelettes have begun district play with one