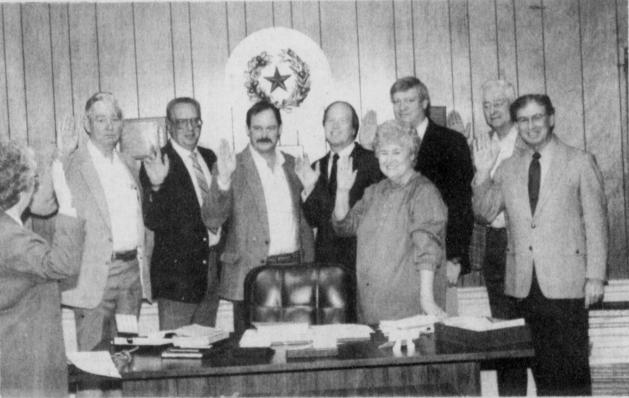

stable J.P. Precinct I, Ted Byndas,

Constable J.P. Precinct 2, (Bogata

Area) and Bob Edrington, Constable

officials taking their oaths of office,

seven deputie sheriffs were sworn in

at the Red River County Sheriff's

were traveling west when an animal

to "fish tail". A tire blew out then,

Clerk, acknowledged the oath of

office for eight elected county offi-

cials at 9:30 a.m. Sunday morning at

the Red River County Courthouse.

The officials being sworn in for

new four-year terms were Bob Storey,

Sheriff, Clayton Hall, County Attor-

ney, H. Drue Pirtle, Commissioner

Precinct I, Ben Storey, Commissioner

wishing to receive commodities.

**SWORN IN-Red River County** Officials were sworn in on the first day of the new year at the courthouse. From left to right are: Sheriff Bob Story; Precinct 2 Constable Ted Byndas; Con-

meet Monday, January 9 at 5 p.m.

The Talco-Bogata CISD Board of

stable Pct. 4 Bob Edrington; County Attorney Clayton Hall; Tax Collector Juanita Benningfield; Constable Pct. 1 Mark Whitehouse; Commissioner Precinct 3 Ben Storey and Commissioner Precinct 1 H. Drue Pirtle. (Staff Photo provided by H. Drue Pirtle)