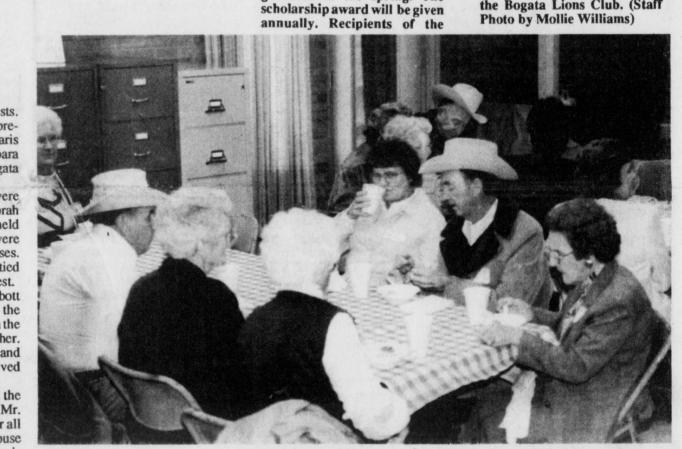

A \$500 SCHOLARSHIP has been donated by the Bogata Lions Club to be given to a deserving Rivercrest High School graduate in the spring. The award will be chosen by a special scholarship committee. Presenting the check to committee member, Kay Kennedy, is Billy Daniels, sec.-treas. for the Bogata Lions Club. (Staff

# 300 Attend **Bank Open House**

**By Mollie Williams** 

Approximately 300 people from Bogata and the surrounding area attended the open house of Peoples National Bank in Bogata on Saturday, January 14.

President and Chief Executive, Tanis Hager, along with huband, Don hager and daughter, Latisha, greeted guests at the front door. Other members of the Board of Directors greetrell Coats, Ray Spencer, Dr. John W.

and used as eating areas for guests. Gospel music andsinging were presented by Simply Gospel from Paris and Rev. Larry and Mrs. Barbara Allgood, pastorate of the Bogata Assembly of God Church.

Tickets for price drawings were given to those attending by Deborah Abbott and the drawings were held throughout the day. The prizes were ing guests were Ronnie Abbott, Dar- donated by local and area businesses. John Lindsey, Jr. and Ethel Hood tied