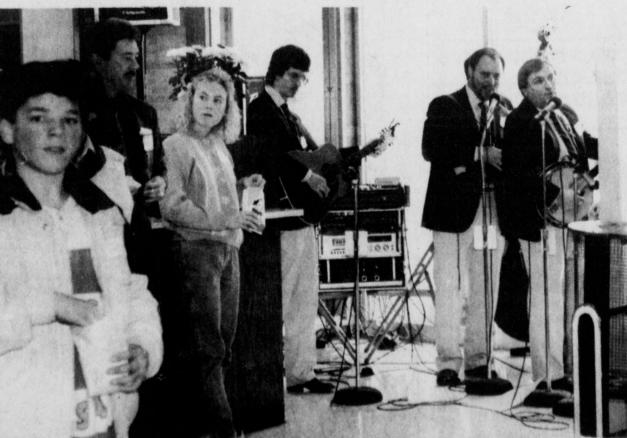

The next scheduled meeting will

be February 14 at 7 p.m. in the Board Room at Rivercrest High School.

"SIMPLY GOSPEL" of Paris and local talent provided entertainment for those attending the open house of Peoples National Bank in Bogata on Saturday. (Staff Photo by Mollie Williams) **Cemetery Association Elects Officers** 