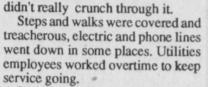

Thursday, March 9, 1989

**ICY WINTER Scene-Snow and** ice turned the area into a slippery hazard, but also a beautiful scene Saturday, Sunday and Monday. Low temperatures, freezing rain and sleet, capped with a dusting of snow, melted

quickly in Monday and Tuesday's sunshine. (Staff Photo by Nanalee Nichols)