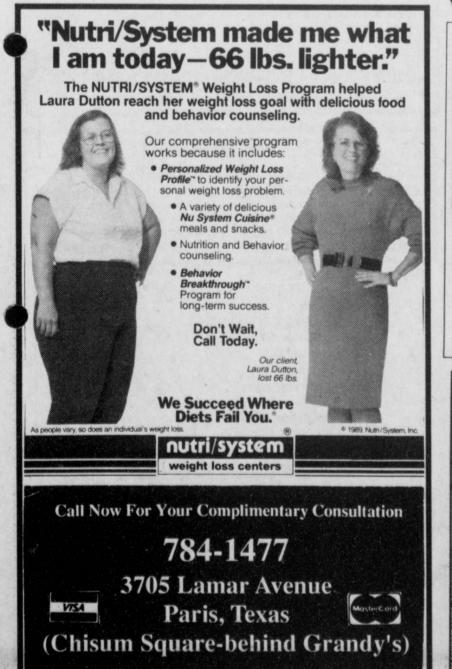

# National Conservation Program Announced

The U.S. Department of Agriculture has released a ten-year update of the National Conservation Program, designed to guide USDA soil and

"Top priorities will be reducing erosion on highly erodible crop and proteing water quality and quantity," Smith said. Other major goals will water conservation activities through strengthen the partnership between and local age icles and groups and increasing the consistency of USDA programs." The new update, titled "A National Program for Soil and Water Conservation: the 1988-97 Update" is the first since 1982.