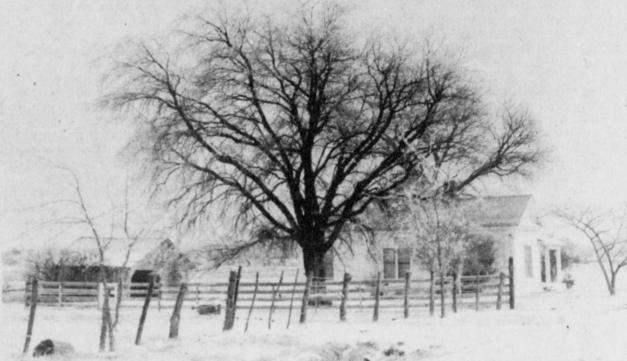

**THEBOGATA VFW Post 8186** and Ladies Auxiliary made a donation to the Boy Scouts of

America NETSEO Trails Council. Dr. Jack Troutt, left, Executive Board Member, accepts the

He is now serving on the board of

the Bogata Housing Authority, and is a

director of the Bogata Lions Club. He

is vice-president of the Bogata Ceme-

tery Association and past president of

the Northeast Council Telephone Pio-

education to our students at the least

cost to the taxpayers. I hope to help to

continue giving the quality of educa-

tion that the District has given in the

"My concerns are to give the best

donation from VFW Representative, Tommie Corbell. (Staff Photo by Mollie Williams)