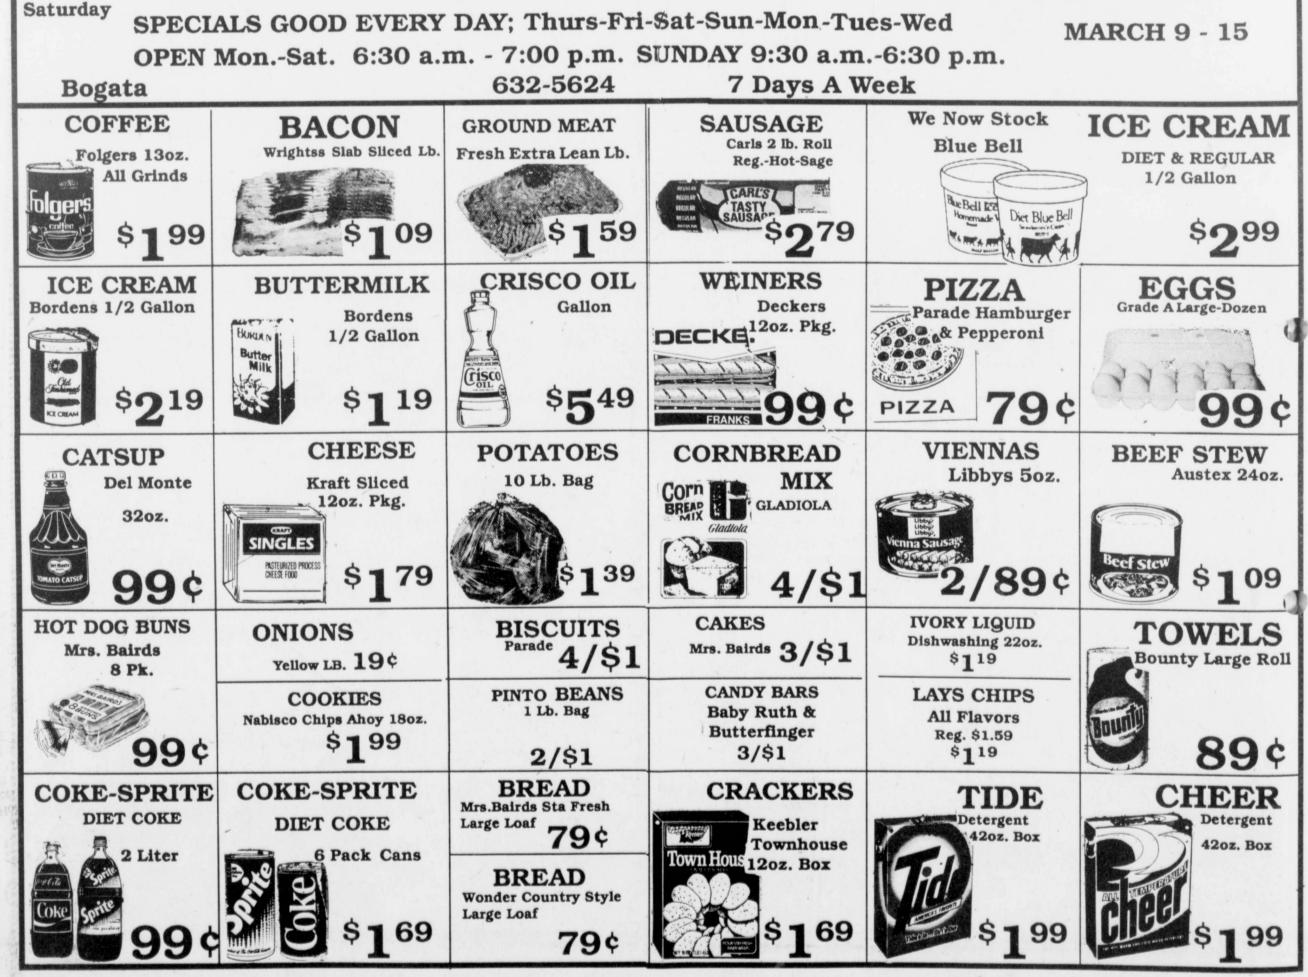

all

central location with combined personnel and provide better service for

can call the main office on their toll free numbers, according to manager

111 S. Locust St. in Clarksville.

River Cablevision

freezer which has recently been added to the store. Pictured in the background is Durwood Bell, who is doing the expansion and remodeling work on the store.

The work is near completion and many new items have been added to the stock. (Staff Photo by Mollie Williams)



We'll save you time. We'll save you money. And, we'll help you get the maximum refund you're entitled to.

#### DON'T SETTLE FOR LESS! H&R BLOCK

1311 West Main Clarksville, Texas Open 9 a.m. - 5 p.m. Weekdays Saturday 9 a.m.-12 noon - 427-3636

Huddleston DRAWING \$50 each

# **HUDDLESTON'S** GROCERY

their customers.