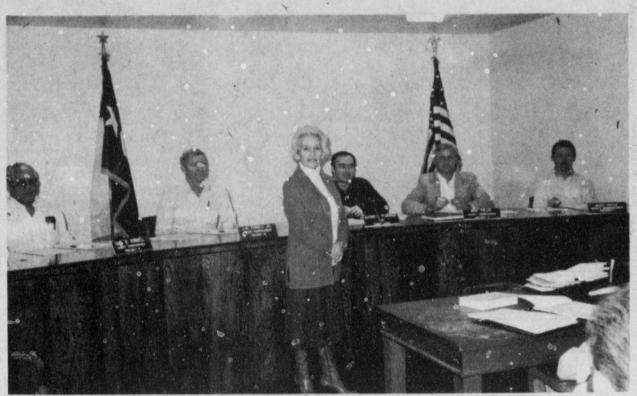

**THEBOGATA VFW Post 8186** and Ladies Auxiliary made a donation to the Boy Scouts of

America NETSEO Trails Council. Dr. Jack Troutt, left, Executive Board Member, accepts the

He is now serving on the board of

cost to the taxpayers. I hope to help to

continue giving the quality of educa-

tion that the District has given in the

"My concerns are to give the best

donation from VFW Representative, Tommie Corbell. (Staff Photo by Mollie Williams)