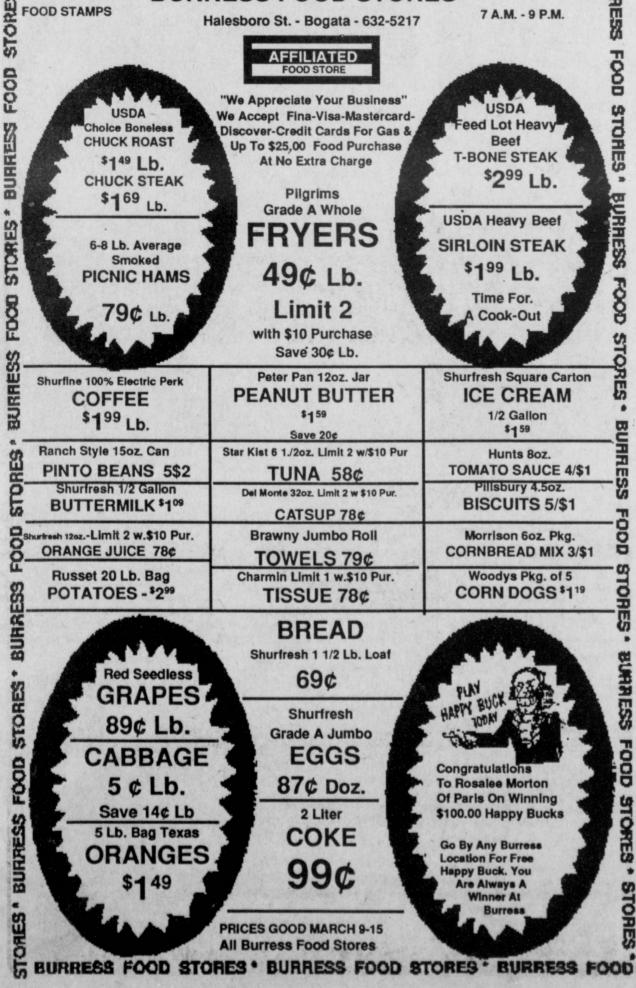

ime so spe cial for us.

Mr. and Mrs. John C. Topping

#### Card of Thanks

Thanks to everyone for your prayers, cards and you concern during my hospitalization recently. Special thanks to Madge and Ronnie who kept things going while we were in Baylor Hospital. We appreciate each of you.

Doris and R.B. Davis

#### Card of Thanks

The **Deport PTO** would like to thank all the mothers for helping at the bake sale last weekend and the people who bought the items. Also, thanks to Preston Brooks for the use of the bank lobby for the bake sale.

#### Card of Thanks

We want to extend our deepest thanks to all the people for the food, cards, calls and lovely flowers during our loss.

The way the people of Deport have opened their hearts is so very special. We will always remember your

Page 2



#### Doyle H. Higdon Dies March 1

Doyle Harvey Higdon, 75, of Duncanville, formerly of Lamar County, died Wednesday, March 1, at Park Manor Nursing Home in DeSoto.

Services were held at 1 p.m. Saturday, March 4 at Grant Funeral Home Chapel in Deport with Maurice Neathery officiating. Burial was in Shady Grove Cemetery with Masonic graveside services. Mr. Higdon was born August 2

Mr. Higdon was born August 2, 1913 in Delta County, a son fo Leonard Newton and Daisey Neill Higdon. He married Walcie Fendley on August 21, 1937 in Hugo, OK. She died in October, 1988. He had served in the Army and was a Mason and a retired farmer.

Surviving ar ea son, Howard Harvey Higdon of Arlington; three daughters, Nell Higdon and Ann Gatlin, both of Duncanville and Beth Rushing of Bonham; two brothers,