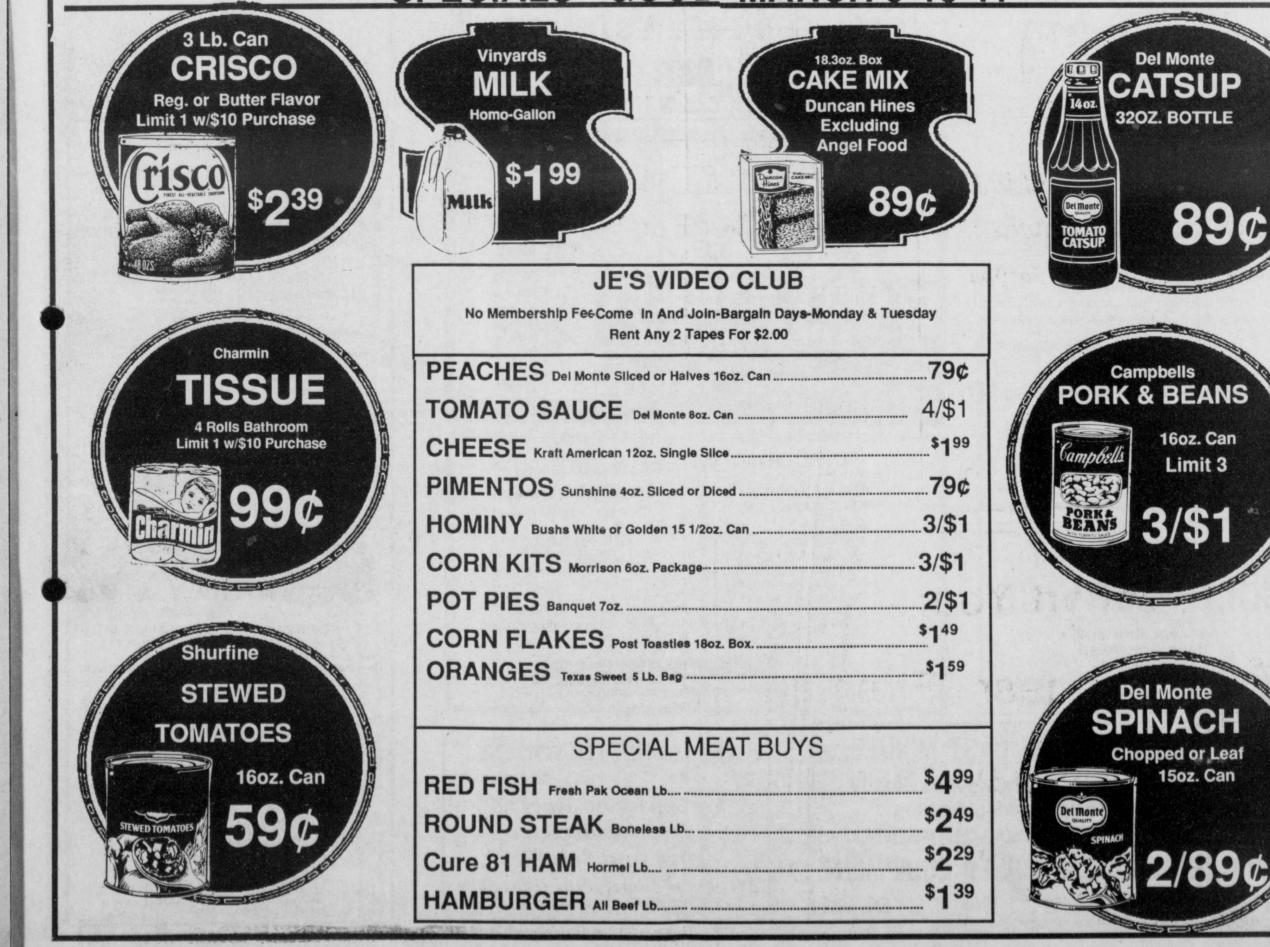

from 2 to 4 p.m. on Tuesday, March 14, and the other will be from 9 to 11 a.m. on Wednesday, March 15. The course is for persons working with birth or death certificates. The cost of the course is

A poetry reading will be given at 7:30 p.m. Tuesday, March 14 by Tony Clark, PJC English instructor. Clark will be reading selections of poems he has written and published o Llano Sons: Trips and Passings. The reading will be in the Alford Center and is free and open to he public.

"Substance Abuse III: Intervention Skills" will be offered from 8 a.m. to 5 p.m. Wednesday, March 15. The instructor is Nan Rose and the fee is \$25. For more information, call 784-9445 or 784-9447.



OPEN 7 DAYS A WEEK-MON-SAT 6a.m-10 p.m.-SUN. 7 a.m.-10-p.m. WE TAKE FOOD STAMPS SPECIALS GOOD MARCH 9-10-11

Page 7



Page 8

Thursday, March 9, 1989



Page 9



#### Page 10

#### Thursday, March 9, 1989

# Children--Want To **Ride The Fire Truck?**

The Red River Haven Nursing the fire truck, a 10" helium balloon, Home, along with the Bogata Volun- and a sucker for a donation of \$1.00 to teer Fire Department, is sponsoring the Arthritis Foundation. an Arthritis Foundation Drive.

On March 11, from 10 a.m. until 11 a.m., they will be giving rides on case of rain, the event will be cancelled.

The rides will begin at the Red River Haven Nursing Home parking lot. In



**Attend the Church Of Your Choice** 



# **ARE YOU FREE THIS WEEKEND?**

TUNE IN TO THE FREE **HBO SPRING TRYOUT!** See HBO FREE March 11-12 **On Cable Channel 2** LIMITED-TIME OFFER Installation For Only 99¢!\* **OFFER EXPIRES 4/4/89*