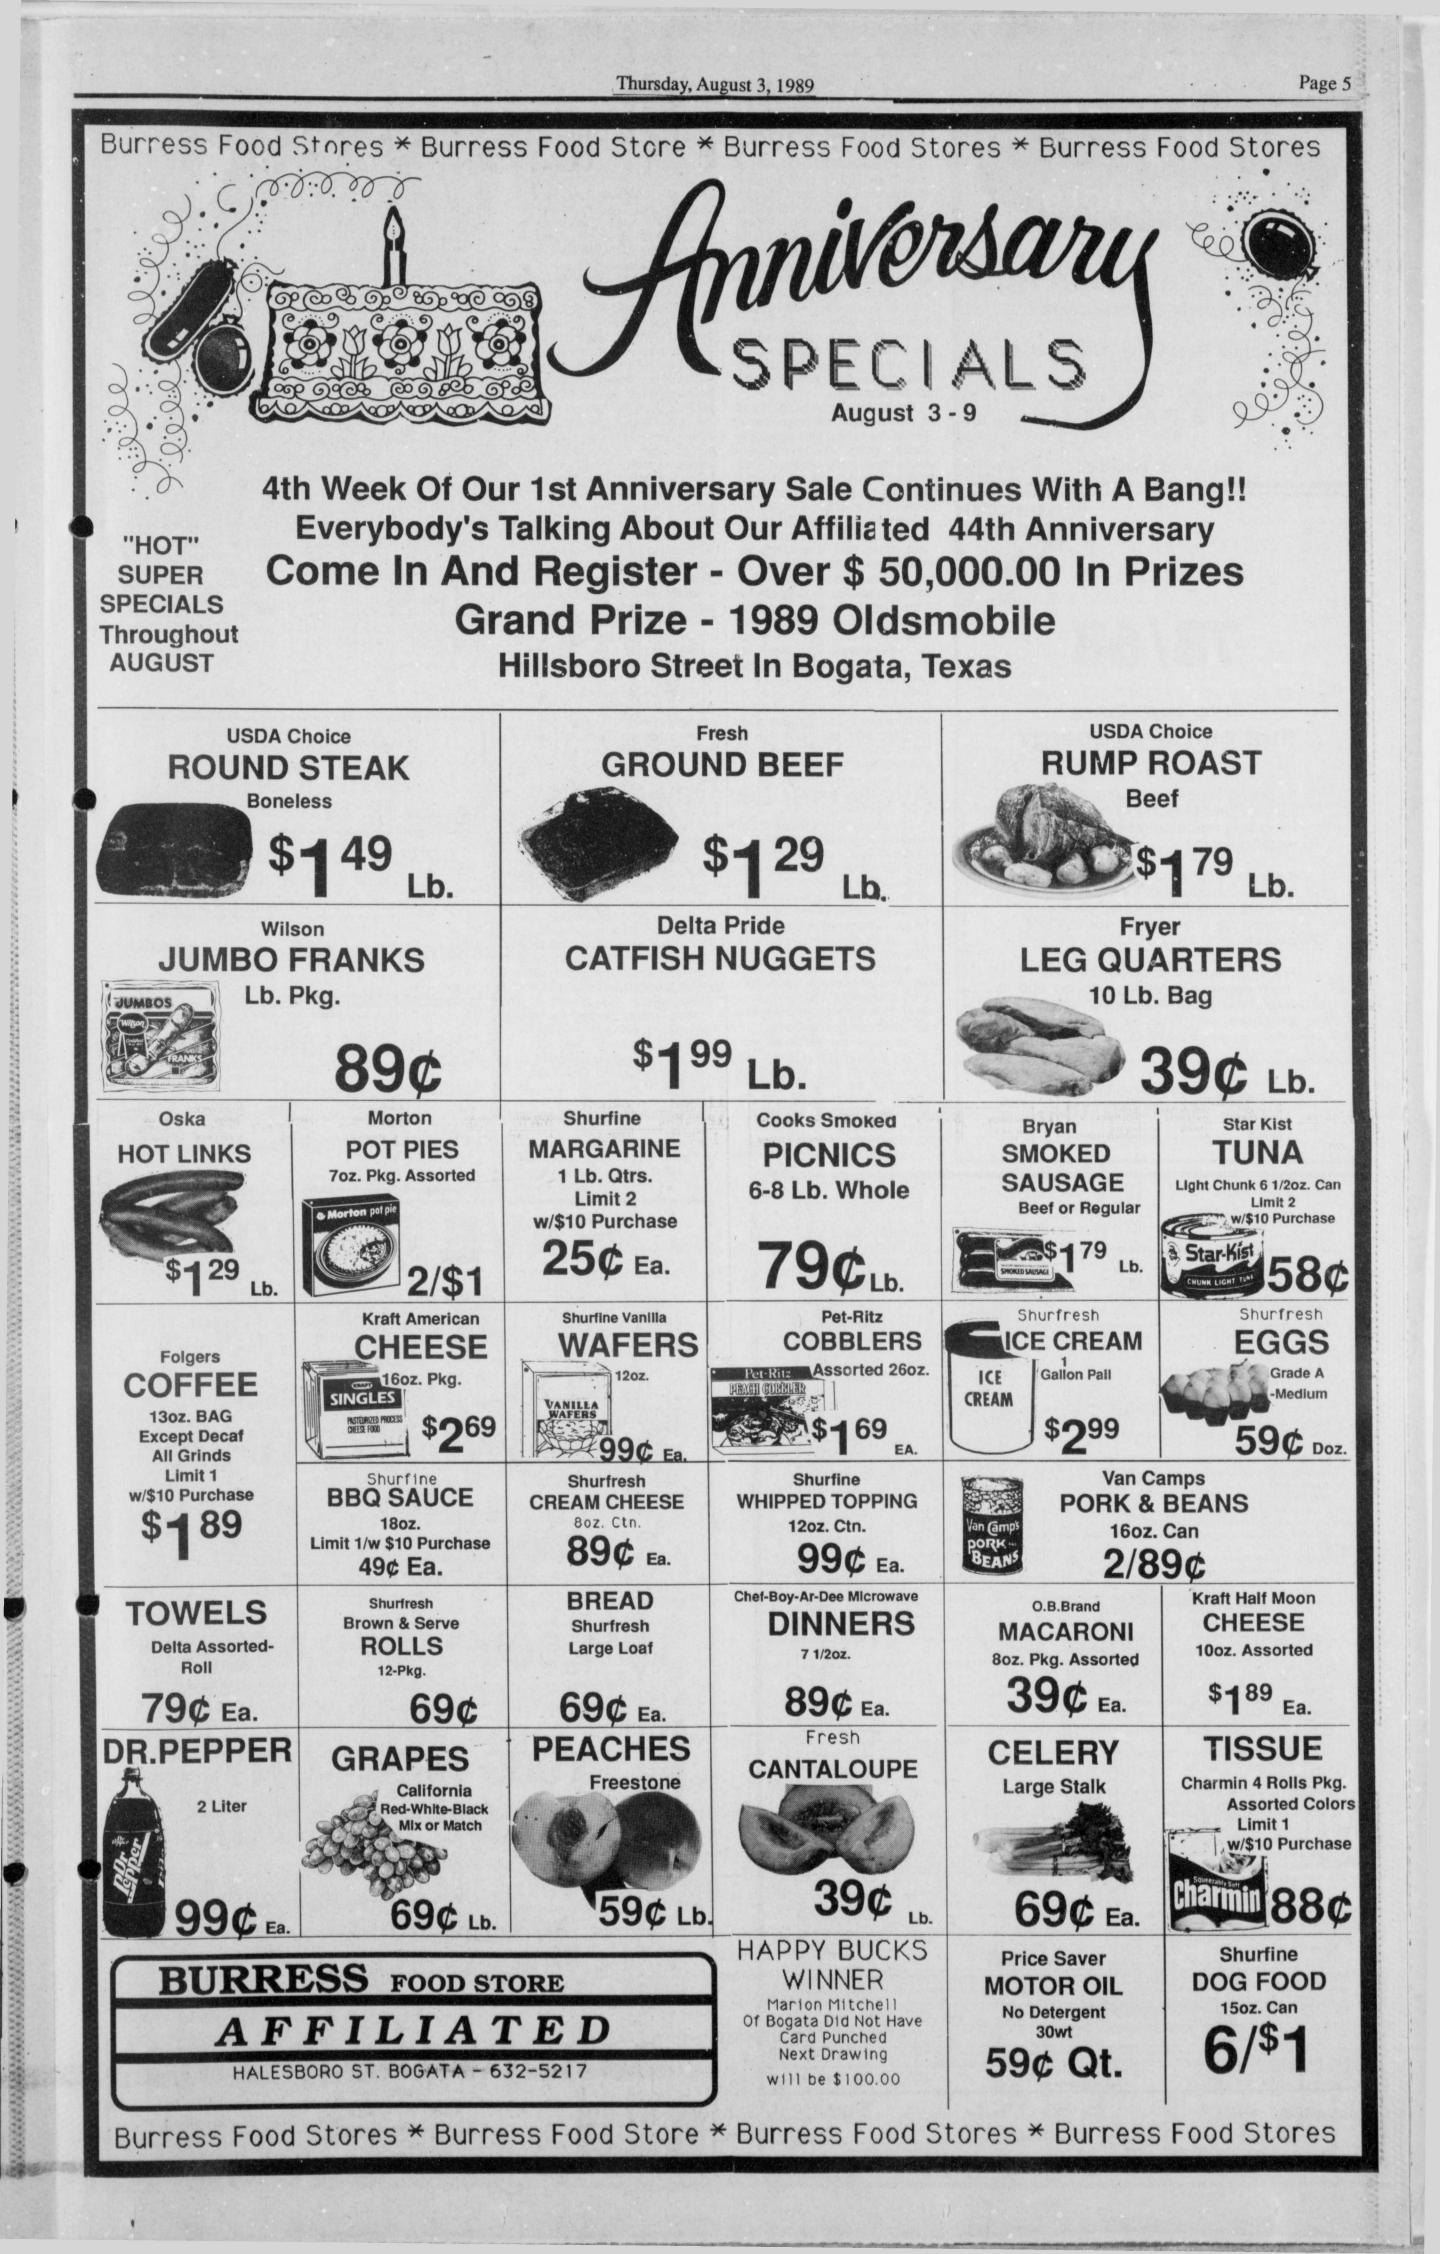

| Hi-efficill5 vol<br>tion. 10<br>Adjusta<br>handle<br>UWC<br>HO<br>2429                                                                                                                        | ATMO6LA<br>tiency, 5,950 B<br>ts, 6,9 amps. Ea<br>position there<br>tale air dischar<br>Stort At<br>Imited Sup<br>OLDR<br>ME APPL<br>Clarksville<br>785-1324<br>ee Delivery -5                | asy installa-<br>mostat.<br>rge. Built-in<br>\$29999<br>poply<br>IDGE<br>IANCE<br>StParis<br>4                                                                                                                                            | Salada and a subscription of the |



### Page 6



### Thursday, August 3, 1989

## Paris Rodeo Opens August 2

will be sponsoring professional regional rodeo at its best beginning August 2 at the Paris Fairgrounds Arena. The rodeo will run August 2 through 5, Wednesday through Sat-urday evenings at 8 p.m. and will feature championship cowboys and cowgirls within the 7-state region of the Cowboys Regional Rodeo Association, sanctioning rodeo association for the rodeo.

And this year is extra special for the Paris rodeo, it is the 30th anniversary of the rodeo and special entertainment has been planned as part of the celebration.

On Wednesday evening, August 2, Mason Dixon will be performing live at the rodeo. This popular recording group, who have gathered many fans in the northeast Texas area, will be performing their cur