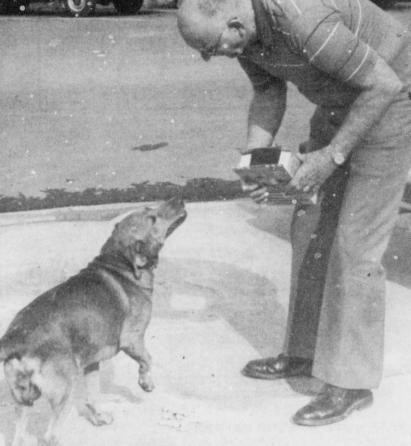

#### **By Nanalee Nichols**

78th Year, No. 43

He's kinda wide at the shoulders and narrow at the hip, and everyone knows you don't give no lip...to Little Red. Red has a wonderful personality. He guards the bank from prowlers, and he welcomes strangers to town only after careful investigation.

Red is Deport's Town Dog.

A medium sized shorthair, his ancestors may have included a hound (witness the ears), beagle (look at the body shape) and who knows what else

Having been hit by cars several times, his hips are a little narrow, and his shoulders have developed to make up for the weakness. He has some brawling scars, and a pronounced limp.

**MORNING TREAT-Carlos** Ladd gives "Red Dog" the local mascot, a treat every morning. Ladd is one of a number of people who see to it that the dog gets

proper food, vaccinations and shelter. In return, the little fellow guards downtown fiercely. (Staff Photo by Nanalee Nichols)