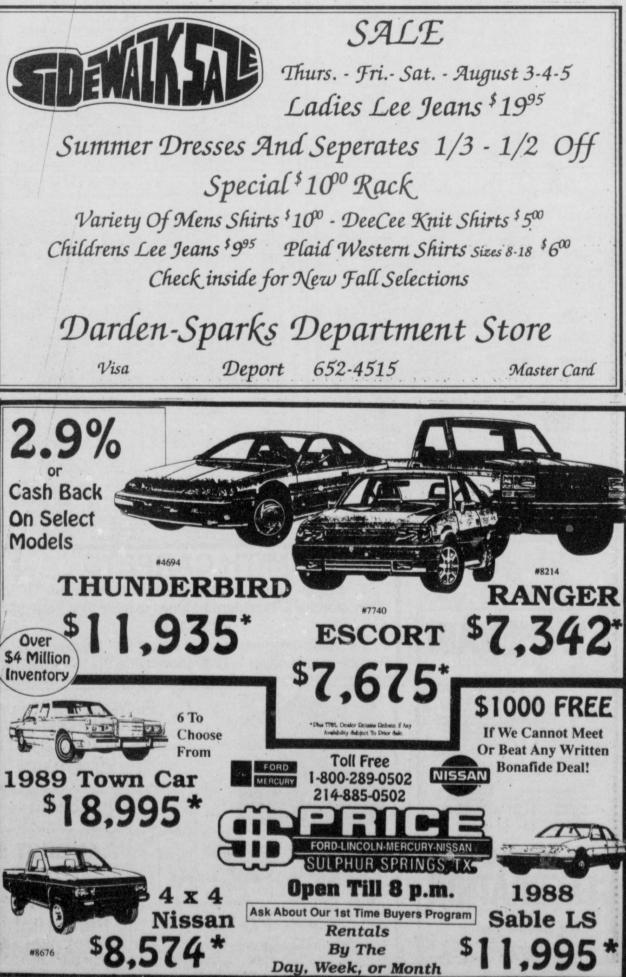

, spent Saturday in Mt. Pleasant with her parents, Mr. and Mrs. George Green. Other visitors in their home were Mr. and Mrs. Wayne Knowles of Kaufman and their daughter, Terri and children Terri and Amber of Penn.

## Births

Clay and Edie Tidwell of Bogata announce the arrival of their daughter, Stephanie Kay, born June 27 at McCuistion Medical Center in Paris. She weighed 5 lbs. 12 1/2 oz. Grandparents are Michael and Linda Tidwell of Bogata and Felix and Sandra Moreno of Bogata. Great-grandpar-ents are Mr. and Mrs. Leon Gable of Bogata.

A daughter, Brittany Kay, was born Monday, July 24 to Bill and Kay Martin of Oklahoma City, OK. Grandparents are Harold and Billie Pierce of Oklahoma City and Mr. and Mrs. William James Martin of Nashville, TN. Great-grandmother is Ann Cody of Bogata.



Page 4

Thursday, August 3, 1989

## **THUNDER PRAIRIE**

## LISTINGS TV

h

| THI | IRSDAY                      |                           | August 0                    | 1090