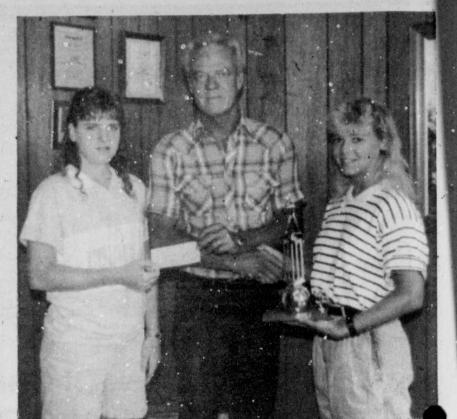

## Local Girls To Compete In World Series National Finals

and Tonya Hawkins, will be participating as members of the Hopkins County Dixie Debs, and representing Texas in the World Series National Finals in Salem, Virginia this coming week.

The doctors in both Bogata and Talco should have the physical forms in their offices. If the doctor's offices Alabama will be competing in the double-elimination tournament.

Jerilyn Russell will be pitching and Tonya Hawkins will be catching. Local businesses who made donations to the team to help defray the cost of traveling to Virginia are: JE's

Sisk Motors, Ray's Pipe, Windjammer, Gameroom, Reed's Fina, Talco Feed, B&B Supply, Ted Ewing and Exxon employees.

The Dixie Debs won the state championship last week.

third grade, Jeremy Cantrell, (not