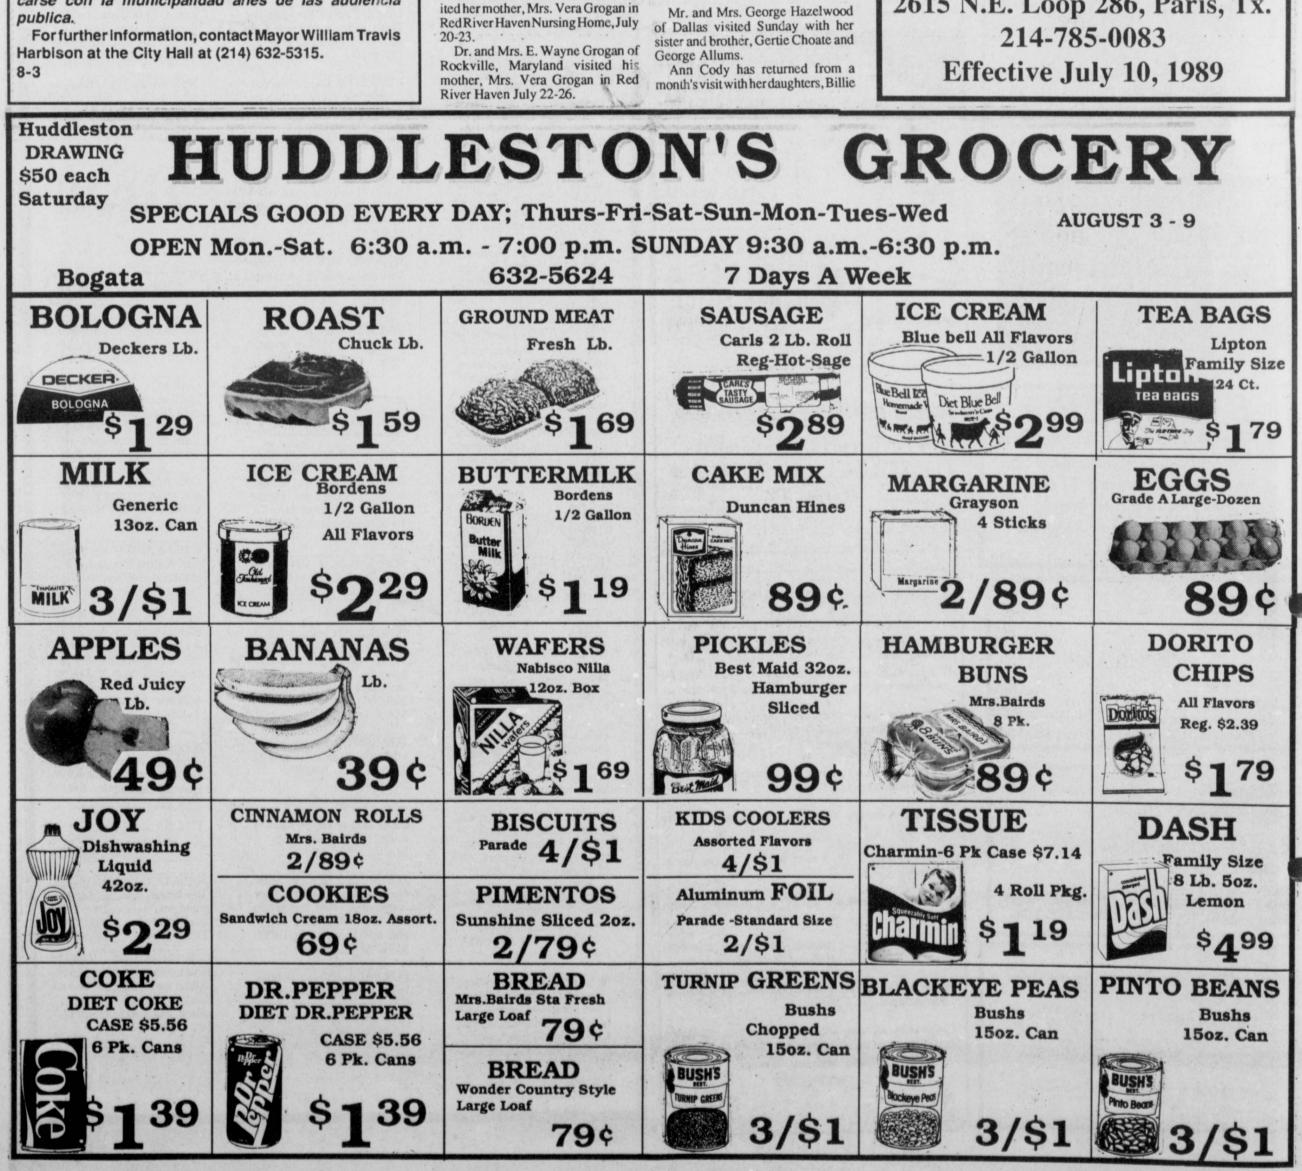

s of Mrs. Georgia Miller were her grandson, Leslie Miller of Waco and his fiance. He is

Rev. and Mrs. Billy Shoffner of Carthage visited from Tuesday until Sunday with Mr. and Mrs. Clarence Cheatham. They also visited his aunt, Mrs. Katie Mauldin in Red River Haven Nursing Home and Mr. and Mrs. Sammy Hervey and Randall

Frank Murphy and Mrs. Kathleen Minter of Idabel, OK visited Mrs. Dude Lassiter Saturday afternoon.

Mark, of Bisbee, AZ and Mrs. Goldie DeBerry of Idabel, OK were Sunday visitors of Mrs. Sue Hudson.

were in Plano recently to visit their children, Mr. and Mrs. Dom Buffo.

Mr. and Mrs. Melvin Gamble of Erick, OK visited recently with Mary Lassiter enroute to Longview to visit their son who is employed by Sun Oil Company. Mr. Gamble is the nephew of the late L.C. McDonald.





being transferred to Atlanta, GA.

Eudy of Johntown.

Mrs. Zula Mansfield and son,

Mrs. Joe Choate and Mrs. Joe Ford