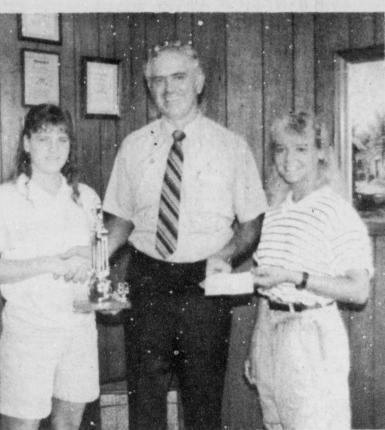

## Local Girls To Compete In World Series National Finals

and Tonya Hawkins, will be participating as members of the Hopkins County Dixie Debs, and representing Texas in the World Series National Finals in Salem, Virginia this coming week.

State championship teams from North and South Carolina, Mississippi, Florida, Georgia, Arkansas, Louisnana, Tennessee, Virginia and

Two local girls, Jerilyn Russell Grocery, Scott Wright Construction, Bogata Lions Club, Bogata VFW Post 8187, Talco State Bank, Roger Simmons Contractors, Nixon Equipment, Steveco, Freeman's Feed, Clark's Auto, Buck's Welding, Hale Electric, Stinson's Garage, Roach Paint & Body, Johnson Pump & Supply, LTV Supply, Via Well Service, Kelley's Garage, Presley's Texaco, Nolen's Exxon, Fowler Trucking, Short Stop,

The doctors in both Bogata and Talco should have the physical forms in their offices. If the doctor's offices Alabama will be competing in the double-elimination tournament.

Jerilyn Russell will be pitching and Tonya Hawkins will be catching. Local businesses who made donations to the team to help defray the cost of traveling to Virginia are: JE's

Sisk Motors, Ray's Pipe, Windjammer, Gameroom, Reed's Fina, Talco Feed, B&B Supply, Ted Ewing and Exxon employees.

The Dixie Debs won the state championship last week.

third grade, Jeremy Cantrell, (not