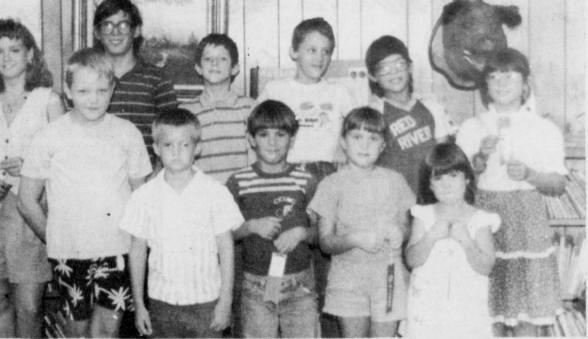

Drawings were held for ten prizes

There were 91 participants this

summer with 605 books being

res; eighth grade, Tina Morris.

litter bags and posters.

checked out.

## ibrary Program Ends

The summer library program of Bogata Elementary ended Thursday, July 27 with a party for all participants. The library was decorated with storybook characters. Participants were presented with certificates and their choice of book marks.

Cupcakes and punch were served to 46 paticipants. Blue ribbons were presented to those who read the most books in each category as follows:

AWARDS for reading the most books during the Bogata Elementary Library Summer Program were presented by librarian Linda Gray duruing the

The annual business meeting of

Things

the McCrury Cemetery Association will be Sunday, August 13 at 3 p.m. at the cemetery.

party held Thursday, July 27. Those receiving awards were: (not in order), Joey Fincher, Jorene Simpson, Sabrina Lowry, Kim Brown, Juan Tor-

res, Clinton Cheatwood, Danny Fincher, Luis Torres andKelly Anderson. (Staff Photo by Keye Lee)

preschool, Minda Corso; kindergarten, Jennifer Hays; first grade, Luis Torres; second grade, Jason Freelen;