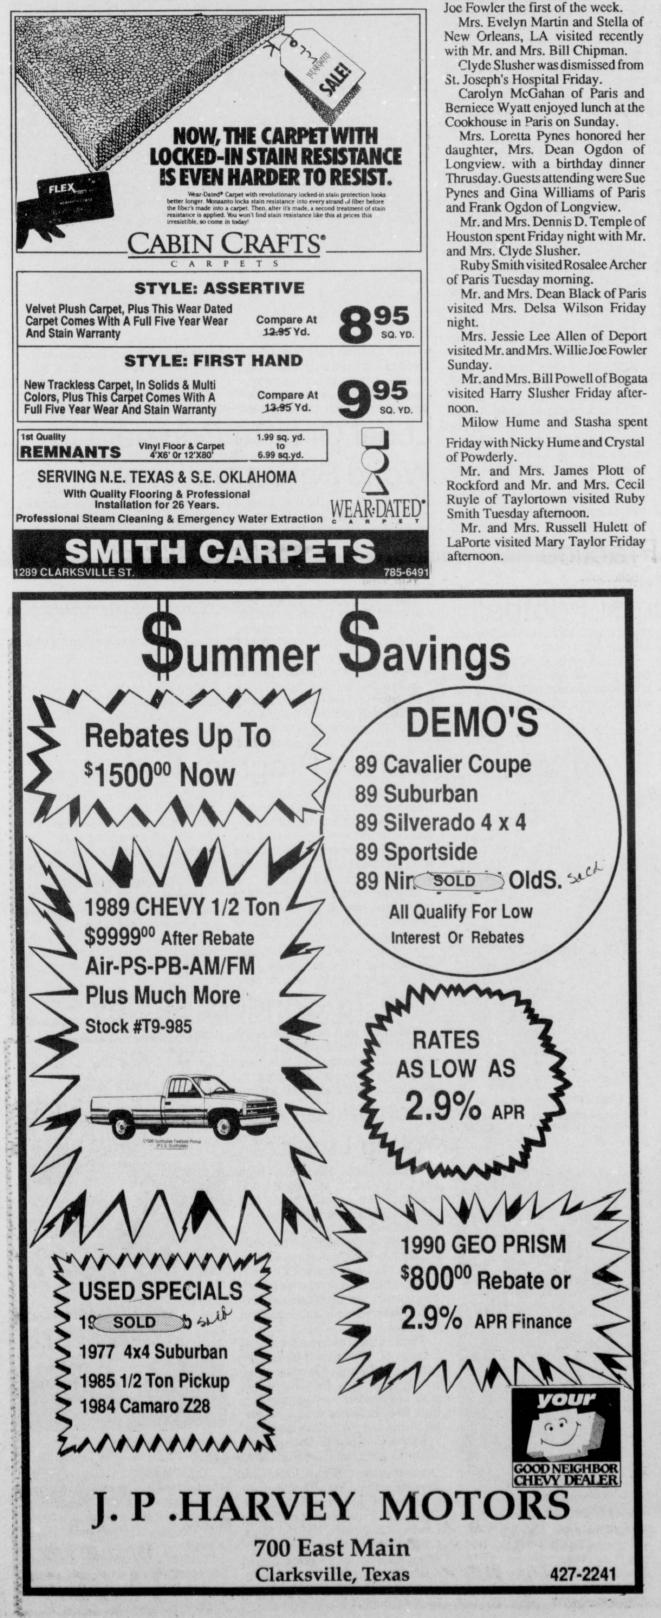

s the policy of the Red River Haven Nursing Home to Employ and admit and to treat all patients, without regard to race, color or national origin. The same requirements for admission are applied to all, and patients are assigned within the nursing home without regard to race, color or national origin. There is no distinction in eligibility for, or in the manner of providing any patient service provided by or through the nursing home. All facilities of the nursing home are available without distinction to all patients and visitors, regardless of race, color or national origin. All persons and organizations that have occasion to refer patients for admission or recommend are advised to do so without regard to the patient's race, color or national origin.

### **Bobbie Cawley, Administrator**



## **Cunningham News**

#### **By Berniece Wyatt**

Members of the Life Tabernacle Church with their pastor, Rev. and Mrs. Tony Corso, enjoyed lunch at the church Sunday. Eight candidates were baptized in the evening.

Sympathy is extended to the fam-ily of Mrs. Lou Ella Cooper, who died last Friday.

The Baptist Church closed their five-night revival services with a supper at the church Sunday night. Several members of the Deport Faith Baptist Church were there.

Mrs. Willie Wilson of Reno had lunch with Mr. and Mrs. Joe Oats Monday. In the afternoon, Mrs. Wilson and Mrs. Oats visited Mrs. Josie Vendley of Bogata.

Mr. and Mrs. Russell Hulett of LaPorte visited Berniece Wyatt and Mary Taylor Friday afternoon.

Mrs. Dale Kerley of Rockford and Mr. and Mrs. Cecil Ruyle of Taylortown visit