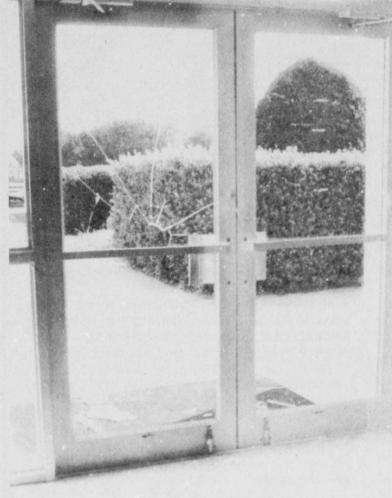

Rivercrest High School was bro- taken from the premises. ken in to sometime during the night of Monday, October 2 and a Sharp copier was stolen.

78TH YEAR, No. 52

According to high school principal, James Smith, nothing else was

Entry into the building was gained by breaking the front glass door. The glass leading into the main school office was also broken out. Witnesses claim to have heard car

noises at the front of the campus at approximately 2:30 a.m.

Your Community Newspaper....Serving Local Folks, and Local Businesses For 78 Years

THE BOGATA NEWS.

**BOGATA, RED RIVER COUNTY** 

The case is under investigation by the Red River County Sheriff's Department.

Thursday, October 5, 1989

premises. The crime is under investigation by Red River County Sheriff's Department. (Staff Photo by Mollie Williams)