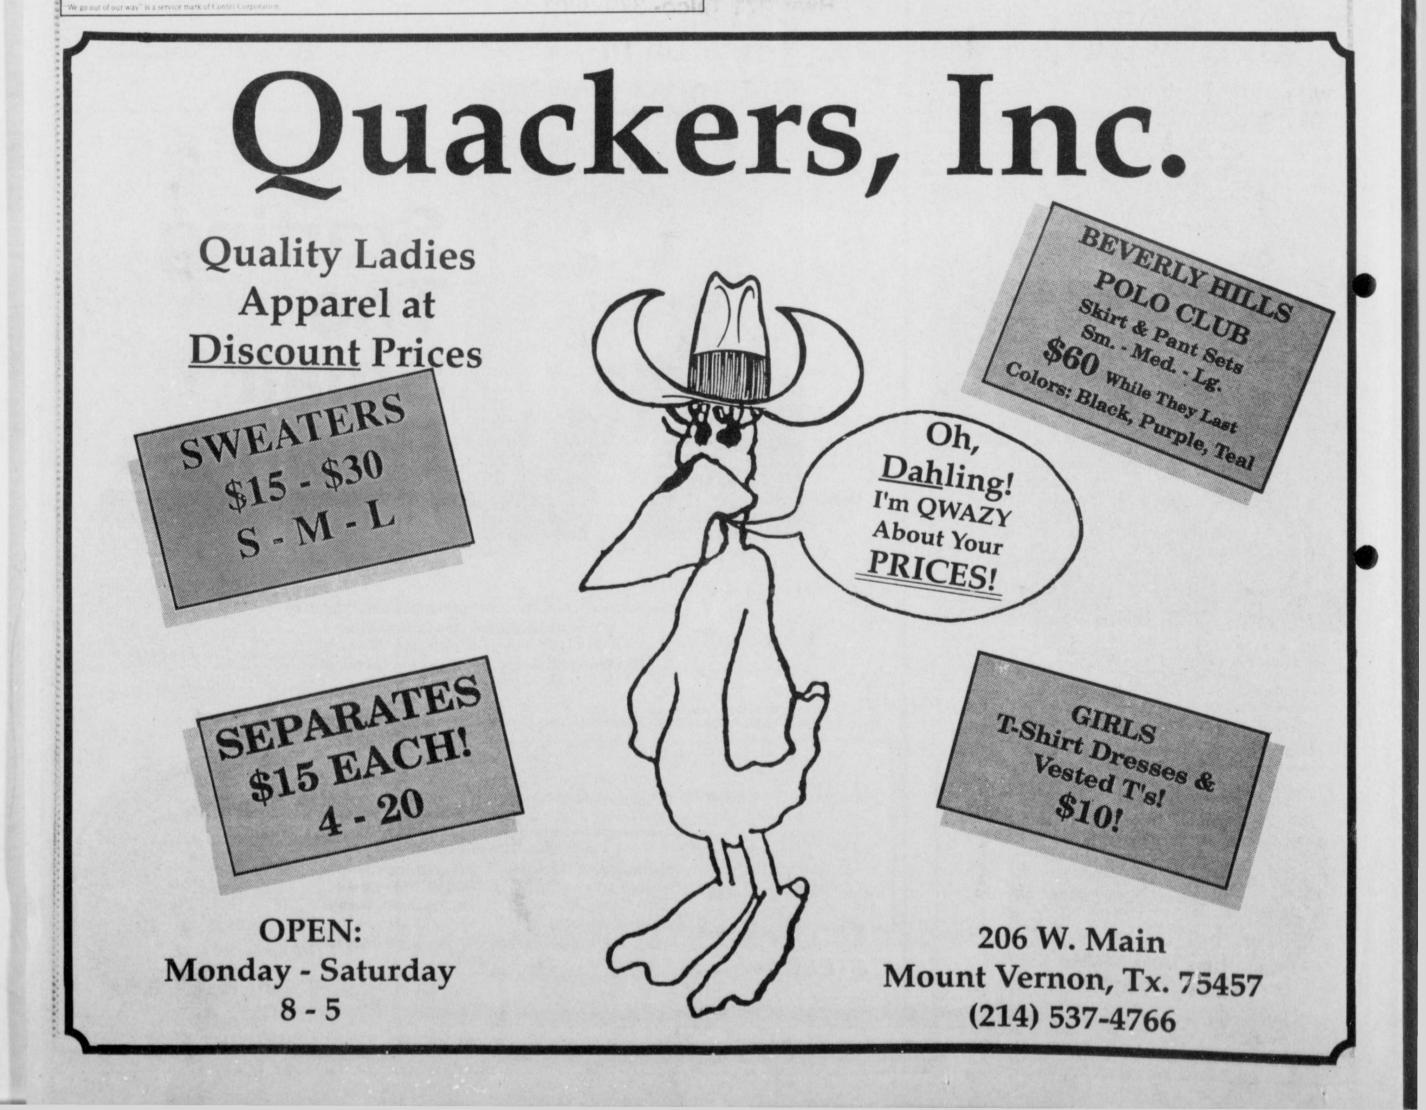

the Stringfellow and White wedding at Talco. Saturday night they were in Longview where they attended the Stahl and Bassett wedding. Sunday she attended church in Pittsburg at Emmanuel Baptist an was a dinner guest of Jan McCuller at Mt. Pleasant.

Mr. and Mrs. Dewayne Crump of Fulbright visited Saturday with her grandparents, Mr. and Mrs. Tommie Lee Cox.

Mr. and Mrs. Tommie Lee Cox visited Sunday in Mt. Vernon with her sister, Mrs. Bettie Evans.

Mr. and Mrs. Buford Hood received word Sunday of the death of a great-granddaughter who was born in Baylor Hospital in Dallas an died shortly after birth. Parents are Mr. and Mrs. Bo Miles of Paris. Grandparents are Mr. and Mrs. Bruce Hood of Paris.

A large group of the men of the area enjoyed camping and hunting at the Moon Ranch this week.





**STUDENTS of Rivercrest High** School cleared the building during a fire drill held on campus Monday, Sept. 25. (Staff

Historical Society Bazaar Is This Saturday

10th annual Arts and Crafts Bazaar is scheduled for Saturday, October 7 rom 9 to 4 p.m. on the grounds of the 04-year old Red River County Courthouse.

Events scheduled during the day are a U.S. Marine Color Guard flag ceremony; T-Steppers, aerobic demonstration, gymnastic demonstration, musical production of "Neighbors" in old Walker Store on square; surrey rides by Wagon Masters from the Courthouse to Walker's Store; Shoot out skit in front of courthouse; Miss Belle's Tea Room serving cajun soup, heritage salad, assorted finger sandwiches, pastries, cheesecake, coffee or tea; local singer, Christy Boyd; remote control car