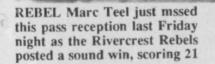

Rivercrest High School was bro- taken from the premises. ken in to sometime during the night of Monday, October 2 and a Sharp copier was stolen.

78TH YEAR, No. 52

According to high school principal, James Smith, nothing else was

Entry into the building was gained by breaking the front glass door. The glass leading into the main school office was also broken out. Witnesses claim to have heard car

noises at the front of the campus at approximately 2:30 a.m.

Thursday, October 5, 1989

premises. The crime is under investigation by Red River County Sheriff's Department. (Staff Photo by Mollie Williams)