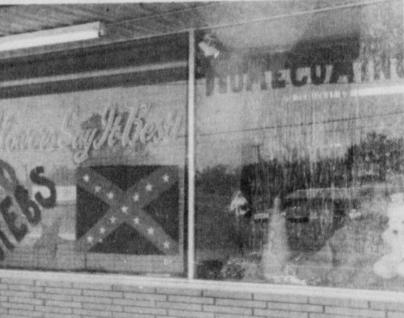

FIRST PLACE winner in the **Booster Club's homecoming** decoration contest was House

#### of Flowers in Bogata. (Staff Photo by Thomas Nichols)

### **Booster Club Contest** Winner Announced

The Rivercrest Booster Club sponsored a contest for the best dressed businesses in Talco and Bogata during homecoming.

Judging was done Thursday, September 28 and Talco State Bank was chosen as first place winner in Talco and the House of Flowers was chosen as first place in Bogata.

The first place winers will be pre-

sented with a framed certificate and a Rebel cushion.

receive a Rebel cushion, in Talco they were Talco State Bank, Talco Feed and Farm Supply, Hale Electric, Roach Paint and Body Shop, Vick Well Service, B& B Appliance and Jackie's Beauty Salon.