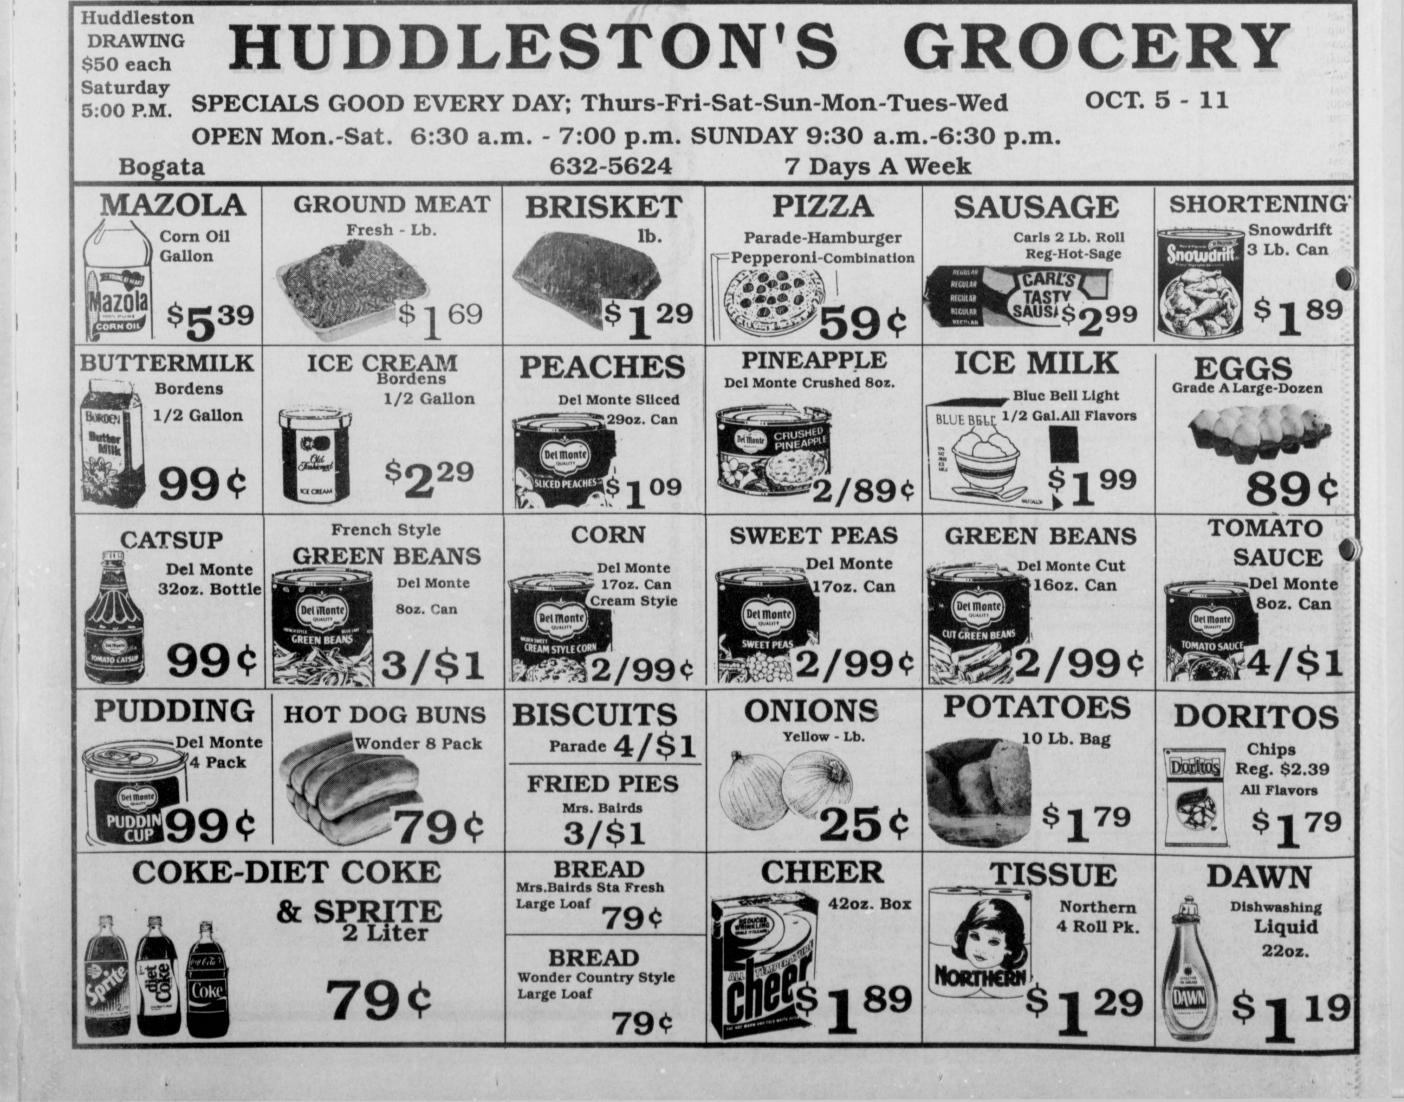

at Red River Haven Nursing Home, September 26 with 18 players.

Mildred Eudy called the games. The lucky winners were Molie Knight, two games; Oma Gatlin, two games, winning one game each were Nappy Payne, Bud Lovell, Clyde Smith and Casey York. Helpers were Jettie Minshew, Zelma Mauldin, Margie Garrett, Daphne Pointer, Annie Moore and Betty Mullin. The next bingo night is October 24 at 6:30 p.m.

 OCTOBER
 SUPER SALE

 3 Days Only. Thurs. Fri. Sat.

 3 Days Only. Thurs. Fri. Sat.

 5 Dale - 1/2 Off Of Sale Price for the sale

 Sale - 1/2 Off Of Sale Price for the sale

 Sale Price 1/3 Off for the sale

 Sale Only. 1/2 Of Sale Price for the sale

 Sale Price 1/3 Off for the sale

 Sale Only. 1/2 Of Sale Price for the sale

 Sale Only. 1/2 Of Sale Price for the sale

 Sale Deport 652.4515