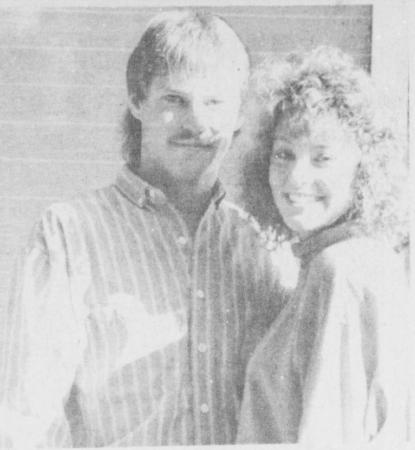

Lorry Dockray and fiance Mark Richeson

### Dockray-Richeson Engagement Announced

announces the engagement and approaching marriage of her daughter, Lorry Dockray, to Mark Richeson of Bogata, son of L.D. and Frances Richeson of Talco. Lorry is the daughter of Larry Dockray of Sumner.

Jerry Marie Smith of Cuthand vowson Saturday, October 14 at 6:30 p.m. at the Johntown Missionary Baptist Church. The Rev. Billy Daniels will officiate.

The couple will exchange their