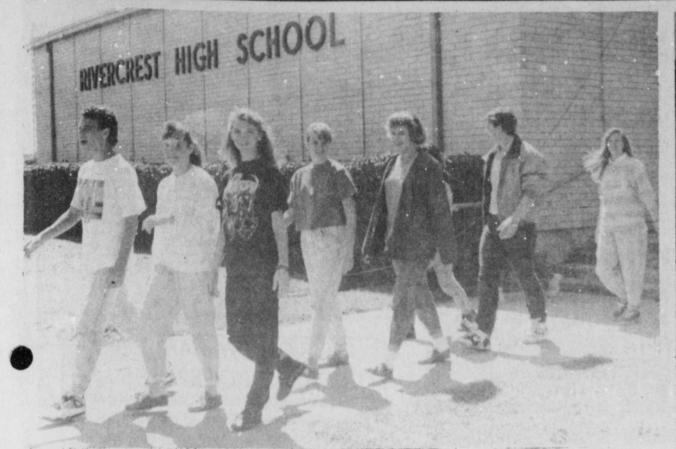

Rivercrest High School was bro- taken from the premises. ken in to sometime during the night of Monday, October 2 and a Sharp copier was stolen.

78TH YEAR, No. 52

According to high school principal, James Smith, nothing else was

Entry into the building was gained by breaking the front glass door. The glass leading into the main school office was also broken out. Witnesses claim to have heard car

noises at the front of the campus at approximately 2:30 a.m.

Thursday, October 5, 1989

premises. The crime is under investigation by Red River County Sheriff's Department. (Staff Photo by Mollie Williams)