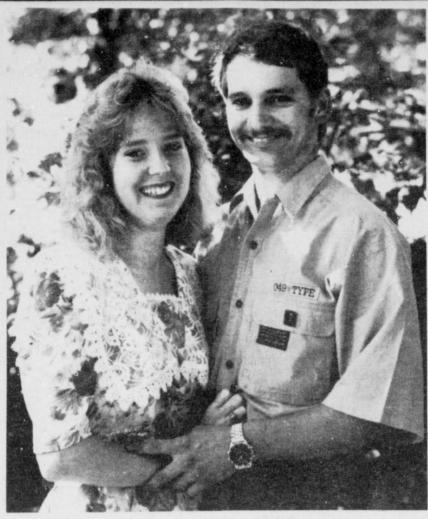

The couple requests no gifts,

Melissa Darlene Warren with Fiance Patrick Anthony King

#### Warren, King Announce Engagement

Donald and Mary Ann Warren of Rivercrest High School and a 1989 Bogata would like to announce the engagement and approaching marriage of their daughter, Melissa Darlene, to Patrick Anthony King of Dallas.

The groom is the son of Mrs. Bettye King of Bogata and the late Charles King of Louisiana.

The couple has chosen November as their wedding day with the formal ceremony to be performed at the First Baptist Church of Bogata at 3 p.m. by Bro. Greg Bowers. The bride is a 1988 graduate of