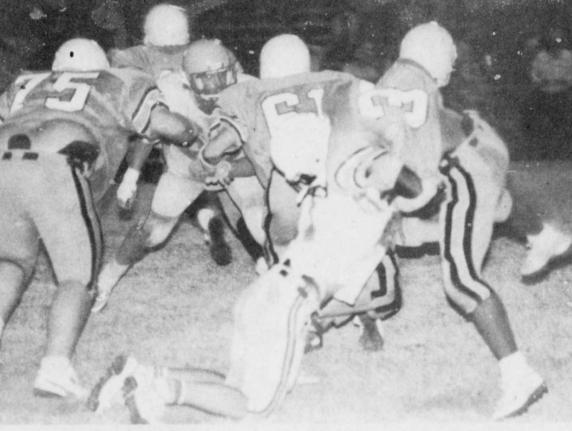

of Deport. (Staff Photo by

Nanalee Nichols)

BAND STUDENT of the WEek for October 9 is Robert White. He is the son of Russell and Kathy Woodall and an eighth grader at Bogata Elementary School. He has been in the band for two years and plays trumpet. (Staff Photo by Keye Lee)

BAND STUDENT of the week of October 16 is Lillian English, daughter of Mr. and Mrs. John English of Bogata. Lillian is a sophomore at Rivercrest High School. She plays the flute and has been a band member for six years. (Staff Photo by Mollie Williams)

CAMI EILERS was named Band Student of the Week for October 23. She is the daughter of James and Linda Eilers of Cuthand and is a sophomore at Rivercrest. Cami has been in the band for five years and plays the flute. (Staff Photo by Keye

BAND STUDENT for the week at Bogata School is Jorene Simpson. She is an eighth grader and the daughter of Doris and Jerry Simpson of Bogata. (Staff Photo by Keye-Lee)