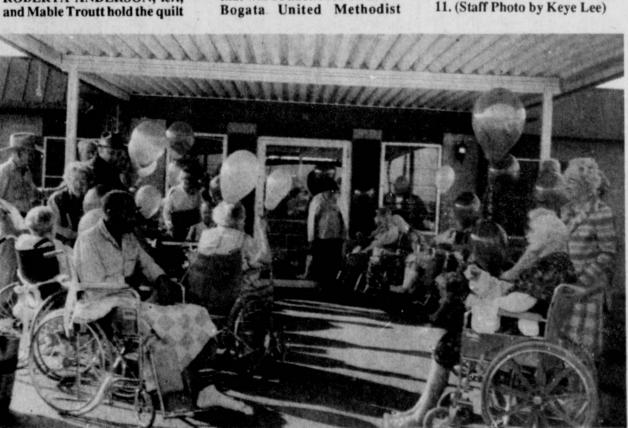

FIFTY-nine residents and employees participated in a balloon send-off in front of Red River Haven Nursing Home on

October 25, in support of the Drug Free America Campaign. All residents and employees dressed in red for the occasion. (Staff Photo by Keye Lee)