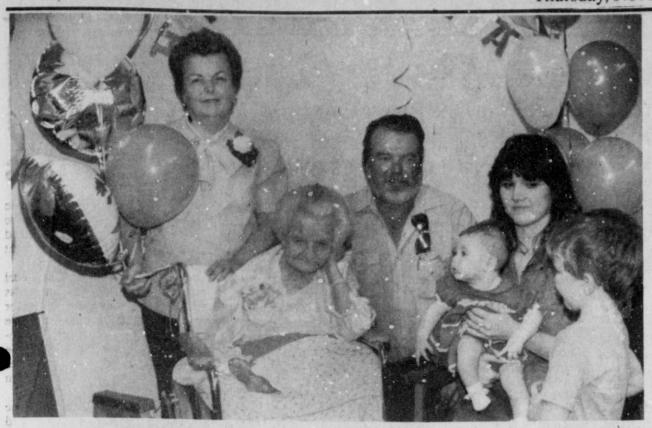

### ShereaTucker Celebrates First Birthday

birthday at the home of her grandparents, Mr. and Mrs. Don Roach on Sunday, October 29.

Decorated birthday cake and punch were served to those attending. Sherea received several nice gifts.

# Sherea Tucker celebrated her first

USED CAR SELECTION

GOOD NEIGHBOR

1987 Buick Century 1987 Ford Tempo GL 1983 Park Avenue 1984 Camero Z28 1975 Olds Royale 1971 4x4 Scout 1977 Suburban 4x4

Stock No.#C-069 1990