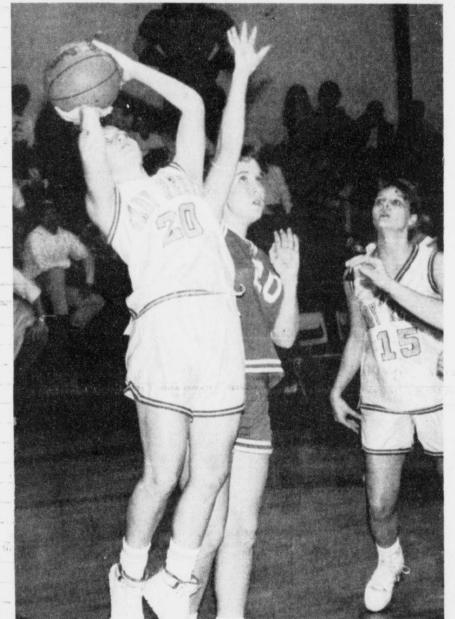

REBEL COREY Gable fights for a shot against Fruitvale at Rivercrest last week. The Reb-

els took the victory handily. (Staff Photo by Nancy Brown)

KRISTA WEATHERALL takes a shot in the Lady Rebels contest with Fruitvale. The Lady Rebels claimed a decisive victory. (Staff Photo by Nancy Brown)