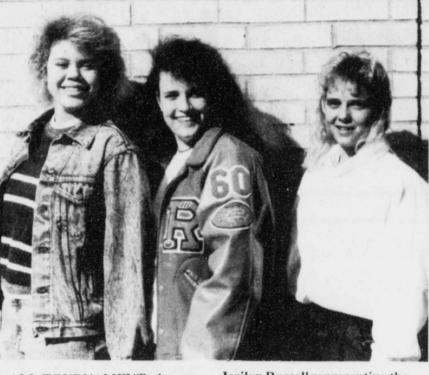

### Come In To Pick Out Card" Christmas

Many people like to put a personal greeting for the Holiday Sea-

**FHA OFFICERS at Rivercrest** High School are, left to right: first row, Misty Taylor, secretary; Ashley Ross, treasurer; Teri Speir, reporter; Donna Strain, Historian; Keitha Gillism, Parliamentarian. Second row: Patches Raines, president; Melanie White, 1st vice-president; Becky Alsup, 2nd vicepresident; Krista Weatherall, 3rd vice-president; Denise Cheatwood, 4th vice-president (absent). (Staff Photo by Keye son in this newspaper.