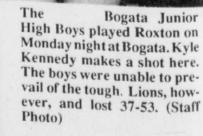

REBEL COREY Gable fights for a shot against Fruitvale at Rivercrest last week. The Reb-

els took the victory handily. (Staff Photo by Nancy Brown)

KRISTA WEATHERALL takes a shot in the Lady Rebels contest with Fruitvale. The Lady Rebels claimed a decisive victory. (Staff Photo by Nancy Brown)