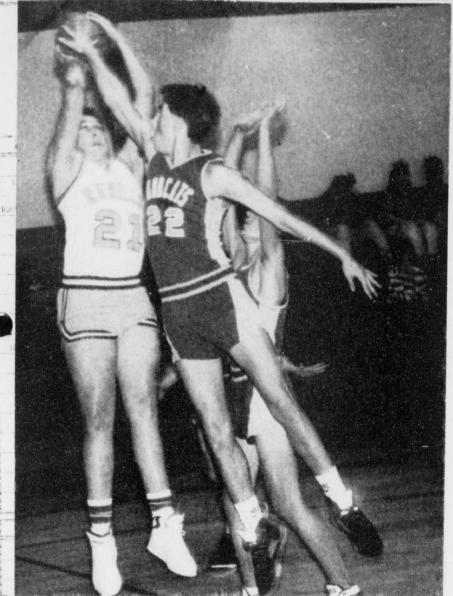

REBEL COREY Gable fights for a shot against Fruitvale at Rivercrest last week. The Reb-

els took the victory handily. (Staff Photo by Nancy Brown)

KRISTA WEATHERALL takes a shot in the Lady Rebels contest with Fruitvale. The Lady Rebels claimed a decisive victory. (Staff Photo by Nancy Brown)