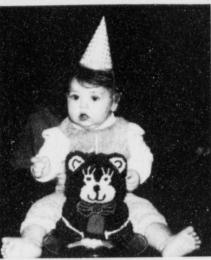

Braggs Western 1014 W 1st St., Mt. Pleasant Open Sunday, 1-6, Weekdays until 8 p.m.

Thursday, December 6, 1990

JANA PURVIANCE celebrated her first birthday November 22 with a party at the Purviance home. Her special bear cake was prepared by her mother, Ms. Katie Purviance. Attending were Dennis, Joyce, Jesse, John and Jim Purviance, Kristi Brooks, Tony Jasso and Denise and Juliann Wood. Jana received many gifts.