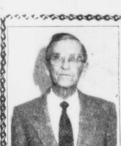

# Mrs. Mary Canfield

#### Dies December 4 Mrs. Mary Emily Canfield, age

Mary Canfield

58, of Bogata died Tuesday, December 4 at 5:45 a.m. at her residence after a lengthy illness.

She was born September 11, 1932 in Breckenridge, TX, the daughter of Frank McCoy and Mary Elizabeth Jones Lewis. She married Robert Lee Canfield Sept. 11, 1951 in Dallas. She was a member and former Sunday School teacher of the First Baptist Church of Bogata and worked as a cashier at First National Bank in Bogata for over 20 years.

She is survived by her husband, Robert Canfield of Bogata; two daughters, Mrs. Sylvia Elizabeth Canfield Leggett of Baton Rouge, LA and Mrs. Virginia Lee Canfield Spencer of Bogata; three granddaughters, Emily Christine, Amber Lee and Bailie Canfield Spencer, all of Bogata and an aunt, Bettie Suter of Dallas.

Services will be held at 10:30 a.m. Friday, December 27 at First Baptist Church of Bogata with Rev. Jerry Griffin and Rev. Greg Bowers officiating. Interment will be in Bogata Cemetery by Bogata Funeral Home.

The family will receive friends from 7 to 8 p.m. Thursday, December 6 at the residence.