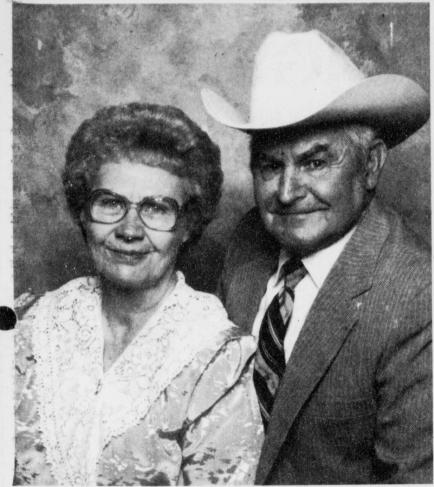

### Dodd's To Celebrate 50th Anniversary

Mr. and Mrs. M.J. Dodd of Bogata will observe their 50th wedding anniversary on Friday, December 7.

Mr. Dod and Edna Earl York were married December 7, 1940 in Clarksville by Judge J.T. Claiburne. They have three children, Mrs. Anita Couch and Jackie Dodd of Bogata

and Danny Dodd of Nashville, TN. They are the grandparents of seven grandchildren and two great-grand-

A family celebration will be hosted by the children and grandchildren on Sunday, December 9.