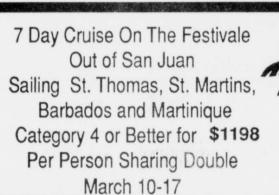

MARDIGRAS CARNIVALE FESTIVALE TROPICALE HOLIDAY JUBILEE CELEBRATION FANTASY ECSTASY

Cruise Into Spring Break

Carnival Cruise Lines and Paris Travel Team Up To Bring You SPRING BREAK BARGAINS In The Caribbean

4 Day Cruise On The Carnival Out Of Port Canaveral Sailing The Bahamas March 10-14 Category 4 or Better for \$680 Per Person Sharing Double Third & Fourth Person In Cabin Special Discounts On Request

Above Rates Include Round Trip Air Fare From DFW, All Meals, Entertainment & Fun, Fun, Fun. Taxes Are Extra

Sign Up Now - Space Is Limited On These Special Discounted Prices

Call 214-785-0017 Tonsultants 1-800-642-1149