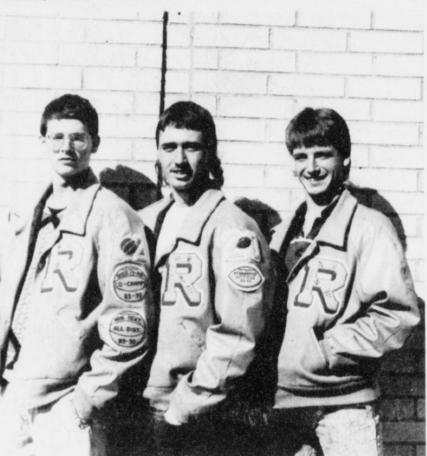

**Treasure Your Time!** Have A Good Weekend

ALL TOURNAMENT plaques were presented to Patches Raines, Krista Weatherall and

Jerilyn Russell representing the Lady Rebels. (Staff Photo by Keye Lee)

Ronald Simmons and Galen ALL TOURNAMENT players at the Rivercrest Tournament Legate. (Staff Photo by Keye are, left to right: Kevin House,