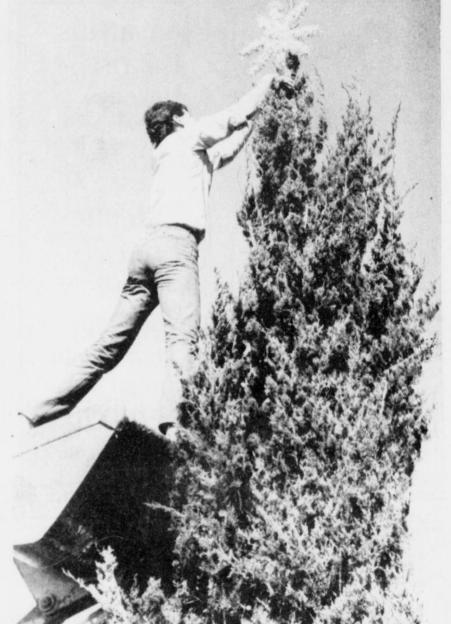

wish to subscribe just clip the coupon

and enter the drawning anyway. You

do not have to be present to win.

Look for ads located in this paper,

take advantage of this sale NOW!

There will be NO OTHER SALE

WYATT BUSH-places the star at the top of the City of Bogata's Community Christmas Tree. The tree was donated by Brooks-Hale Farms. (Staff Photo by Keye Lee)