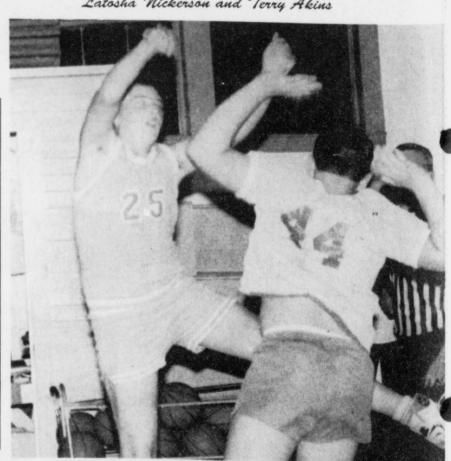

Bogata Class Favorites Bogata Sixth Grade Class Favorites Latosha Nickerson and Terry Akins