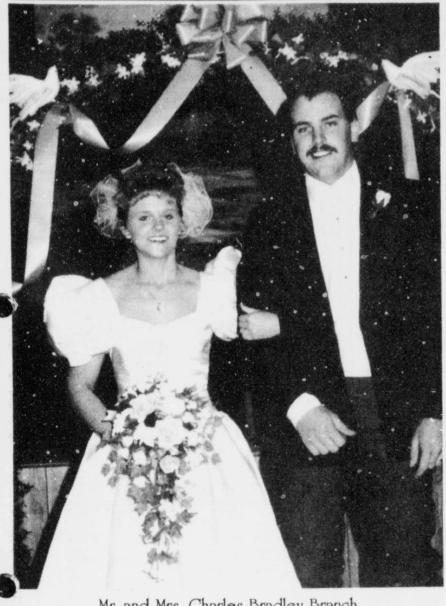

Mr. and Mrs. Charles Bradley Branch

# Lamb, Branch Exchange Vows

Mary Lou Lamb and Charles Bradley Branch exchanged wedding vows in a double-ring ceremony at 3 p.m. Saturday, March 9 in the First Baptist Church of Bogata. Ronnie Ross officiated.