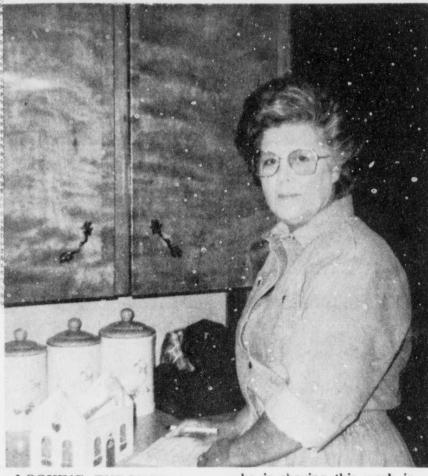

LOOKING THROUGH her recipe box for a recipe to prepare is Bobby Cawley of Bogata,

who is sharing this week in Country Cooking. (Staff Photo by Gerrie Bankhead)

Country Cooking is being shared this week from the kitchen of Ralph and Bobby Cawley of Bogata. They have been married for 32 years and have lived in the Bogata area all their lives. They are active members of the First Assembly of God Church and are the parents of two daughters, Becky and her husband William Rolen of Longview and their children, Phillip age 9 and Aaron, age 10 months; and daughter, Kristi of Commerce.