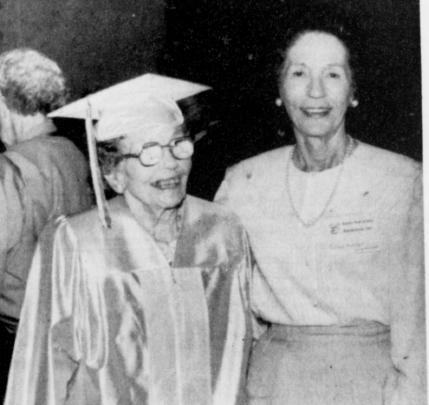

# Iva Hooker Receives Special

Iva was recognized as the oldest lady attending the ceremony, she was School in 1916 as Valedictorian

to commemorate the event and she wore it proudly. Her daughter, Patsy Lipscomb of Dallas was on hand to

#### Cap & Gown At Homecoming nized more than once at the Bogata When the question was asked. Homecoming last Saturday evening.

born in June, 1896 and is 94 years

"Who graduated the most years ago," Iva was recognized again. She graduated 75 years ago from Bogata High

attend her mother's 75th celebration.

missing lately.

Nursing Home News.

IVA HOOKER was presented with a special cap and gown at the Bogata Homecoming ceremony last Saturday evening.

Mrs. Hooker is pictured with her daughter, Patsy Lipscomb, who was in Bogata to celebrate the homecoming with her mother. (Staff Photo by Keye