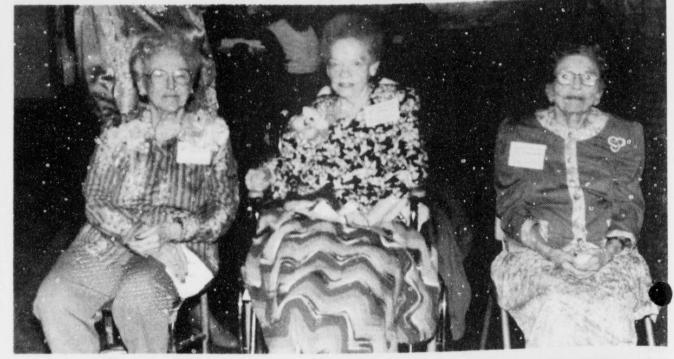

# Iva Hooker Receives Special

Iva was recognized as the oldest lady attending the ceremony, she was School in 1916 as Valedictorian

to commemorate the event and she wore it proudly. Her daughter, Patsy Lipscomb of Dallas was on hand to

#### Cap & Gown At Homecoming nized more than once at the Bogata When the question was asked. Homecoming last Saturday evening.

born in June, 1896 and is 94 years

"Who graduated the most years ago," Iva was recognized again. She graduated 75 years ago from Bogata High

attend her mother's 75th celebration.

missing lately.

Nursing Home News.

IVA HOOKER was presented with a special cap and gown at the Bogata Homecoming ceremony last Saturday evening.

Mrs. Hooker is pictured with her daughter, Patsy Lipscomb, who was in Bogata to celebrate the homecoming with her mother. (Staff Photo by Keye