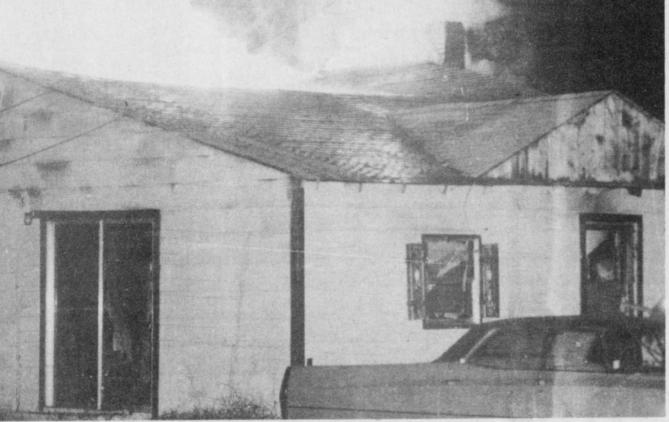

New or used items in good

condition are asked for and

anything about it anyway, so we just enjoyed our First Baptist Church Has Special Day For 100th Anniversary

**DESTROYED-this house**,

occupied by the Chesshire family of Blossom was destroyed by fire

Saturday night. The blaze ment, but high winds of unknown origin, was hampered control of the battled by the Blossom flames, which swept Volunteer Fire Departthough the structure. (Staff Photo by Amanda Barker)