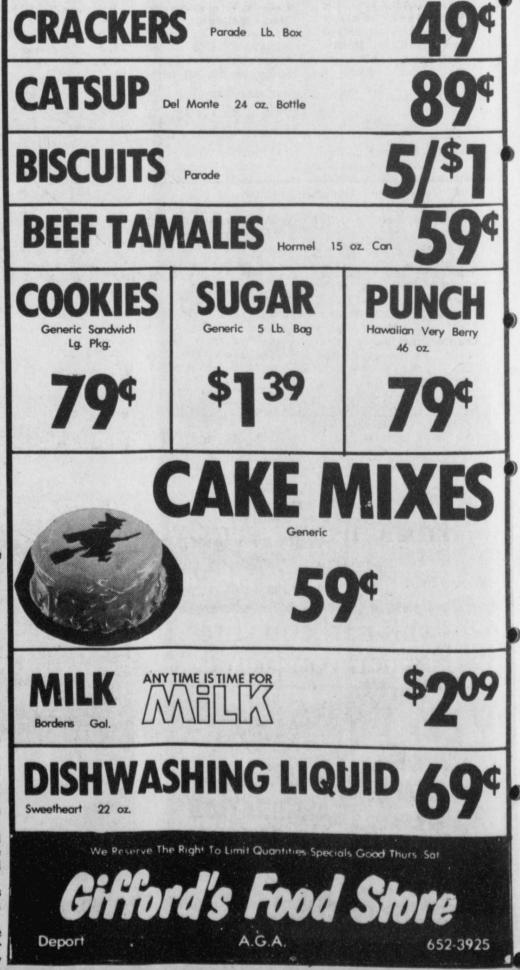

rett of Mt. Pleasant, Mr. Bob Wright of Roger, Ark. and Mrs. Virgie Ballard.

Roland Ballard was a Blossom business visitor last Thursday.

Mr. and Mrs. Pete Hudson of Jennings had dinner in Paris Saturday evening.

Mr. and Mrs. Ricky Cooper along with her parents, Mr. and Mrs. Jim Hodges of Rugby attended churchin Paris Sunday. After lunch at Sirloin Stockade they visited Donnie Posey at Blossom.

Hobert Parkess of Mesquite, Mr. and Mrs. Rex Allen of Blossom, and Robbie Skidmore were visitors in the home of Mr. and Mrs. Hershel Stone during the weekend. The Harold Eatherlys had

their home broken into one day last week and several items were taken.

Mr. and Mrs. Norris Ballard and Amy made a trip to Dallas Sunday.

Pam Lewis and Tony were Sunday visitors of her parents, Mr. and Mrs. Roy



### · The Times, Lamar County, Texas Thursday, October 22, 1981

# **Cunningham News**

**By Berniece Wyatt** There will be miscellaneous shower at the United Methodist Church Thursday night October 23, at 7:30 p.m. honoring Nikki Cooper bride-elect of Andy Smith. Everyone is invioed to attend.

Visiting with Mrs. Gladys O'Neal at her home here during the weekend were Mr. and Mrs. Eulas Ashford of Amarillo, Mr. and Mrs. Oha Cook of Tulsa, Okla., Mr. and Mrs. Paul O'Neal of Marvern, Ark., Mr. and Mrs. Lawrence O'Neal of Mt. Pleasant, Mr. and Mrs. Eli Williams, Jody Carter and Dana McBride of Hugo, Okla., Ruth Tucker of Garland, Mike Tucker of Ft. Worth, Mr. and Mrs. Kenneth Tucker of Fruitdale, Karen Sharrock and Candice of Reno, Mr. and Mrs. Charlie Patman and Terri Archibald of Paris, M