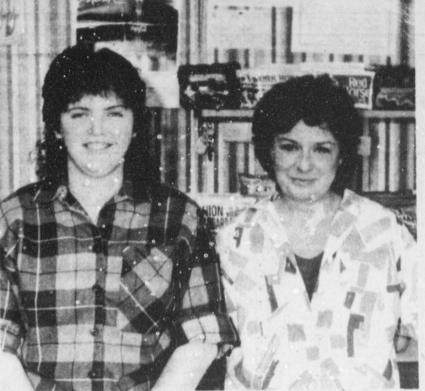

GRAND OPENING-Kim Allen and Phebe Allen were all smiles at the Grand Opening of Allen's Kwik

### and Phebe have purchased the business from Mr. and Mrs. Billy Joe Francis. (Staff Photo)

Stop in Deport last Saturday. John

Dan Craig.

Mr. and Mrs. Dan Craig received a phone call from Danny Ray Craig of Kenneshaw, GA. Melinda Sue Craig and David Craig