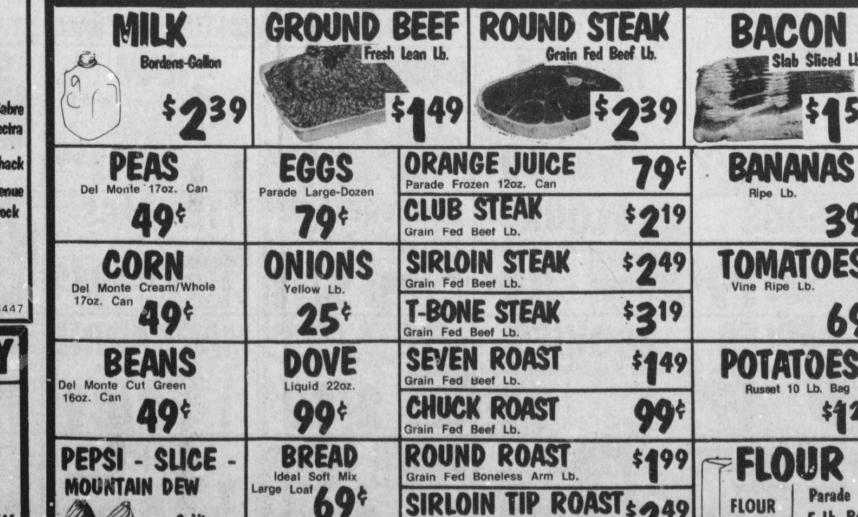

to be at home after three weeks in St. Joseph's Hospital with pneumonia.

Mr. and Mrs. Roy Martinez and

Mrs. Howard Crawford Saturday

night. Josh is spending his spring

break with us and his aunt, Vicki

Foster of Mt. Olive.

Mrs. Eula Mitchell spent the weekend with Mr. and Mrs. Garth Crawford, also visited church with them Sunday. Also they visited her sister Sunday evening at Post Oak. Mrs. Damon Farrens, Mrs. Bonnie Flatt and Mrs. Howard Crawford

went shopping in Paris last Wednesday. Mr. and Mrs. Ben Tow of Paris and

PONTIAC

Grand Prix

Firebird

Crawford's, they also played 88 after supper. It was Mr. and Mrs. James Crawford's birthdays.

2 Liter



313 S. Locust

Clarksville



Ripe Lb.

Russet 10 Lb. Bag

Slab Sliced Lb.

50

39°

69¢

\$129

Parade

5 Lb. Bag

Only \$39900



BISCUITS

Grain Fed Beet Lb.

Del Monte 16oz. Can

MIXED VEGETABLES

Store Hours: Mon-Sat 7a.m.-8p.m. Sunday 12 Noon-7p.m. Quantities Limited Prices Good MARCH 27 - APRIL 2

2 Blocks So. of Square

Safari Cargo Van Sunbirg Bonneville Vandura 6000 4 Cyl. Pariaienne S 15 Jimmys 2 WD & 4 WD Fiero Grand AM 4 Cyl. Caballero BUICK 1/2 Ton Pickap 2 WD & 4 WD loylark 4 Cyl. LeSabre Pickap 2 WD & 4 WD Somerset 4 Cyl. Electra Centry 4 Cyl. Skyhack Regal Park Avenue 1986 Models In Stock MOTORS, INC. PONTIAC-BUICK-GMC TRUCKS 785-8447 Paris 555 Lamar NESS DIREO ALLEN'S KWIK STOP John & Phebe Allen = DIIR SOIL + OUR STRENGTH = HWY. 271 - DEPORT NATION BROS. 652-3520 LIME SPREAD SEED HOURS MON -SAT 7 a.m.-9 p.m. JAMES & B. D. NATION SUNDAY 7 to 10 a.m. and 1 to 9 p.m. 982-5831 BLOSSOM, TEXAS EDDIE'S Of