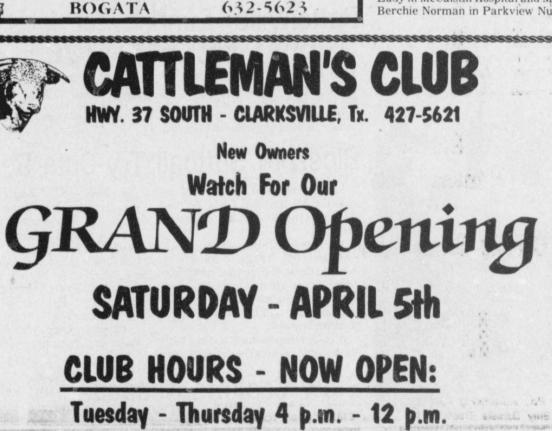

olin of Bogata died Sun-Nashville, TN and Mr. and Mrs. R.D. day, March 23 in the Red River Nursing Home. He was born October 18, The Gandys enjoyed a drive Sunday 1907 in Franklin County. to Cuthand, Annona, Avery and

Mr. Bolin is survived by two brothers, Milton Bolin of Talco and Malton Bolin of Dallas; two sisters, Mrs. Meriel Cunningham and Mrs. May Jackson of Mt. Vernon.

Graveside services were Tuesday, March 25 at 10 a.m. with full guard military honors at Talco Cemetery. The Rev. Rex Key officiated.

### **Elbert Boren**

Dies At Age 90

Elbert Boren of Rt. 1, Pattonville, died Monday, March 17 at his residence.

Graveside services were held at 11 a.m. Friday, March 21 at Shady Grove Cemetery with the Rev. Larry Solice officiating. Burial was made by Bright-Holland Funeral Home.



Friday - Saturday 4 p.m. - 2 a.m. Sunday (After Easter) 2 - 12 P.M.

and Mrs. Travis King Dallas Friday to see the doctor.

and Mrs. J.J. Kerbow. Betty Rodgers, Melissa and Monte

made a trip to Boyd this week to visit with Mrs. Bernice Thomas. They all went to Cleburne and visited Mr. and

Parker

Mr. and Mrs. Bill Reddel of Mineral Wells are here visiting her mother, Mrs. Stella Ridens and his mother, Mrs. Reddell in Paris. They are on school break.

Mrs. Allen Nutt of Paris called Mrs.

Nutt was seriously ill with viral

and Mrs. Raymond Dugger, Jr., lost control of her pickup Wednesday morning near the Regan Bell home. She was unhurt but the pickup was total-

ed after rolling over. Richard Gandy to tell her Raylene



Mr. Boren was born November 2,

farmed in this area for a number