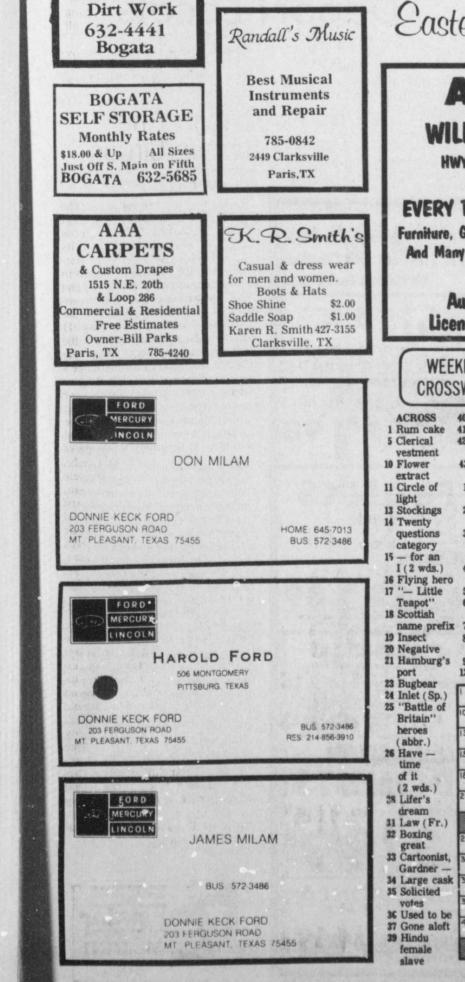

answered a call in Shady Grove on t he Hearn property, where a cigarette had burned off a large patch of grass, destroyed an empty house and threatened two barns

and a corral. They managed to put out the fire, but were buried deep in the wet soil. Leslie Towers used his Ford tractor to pull them out. (Staff Photo)