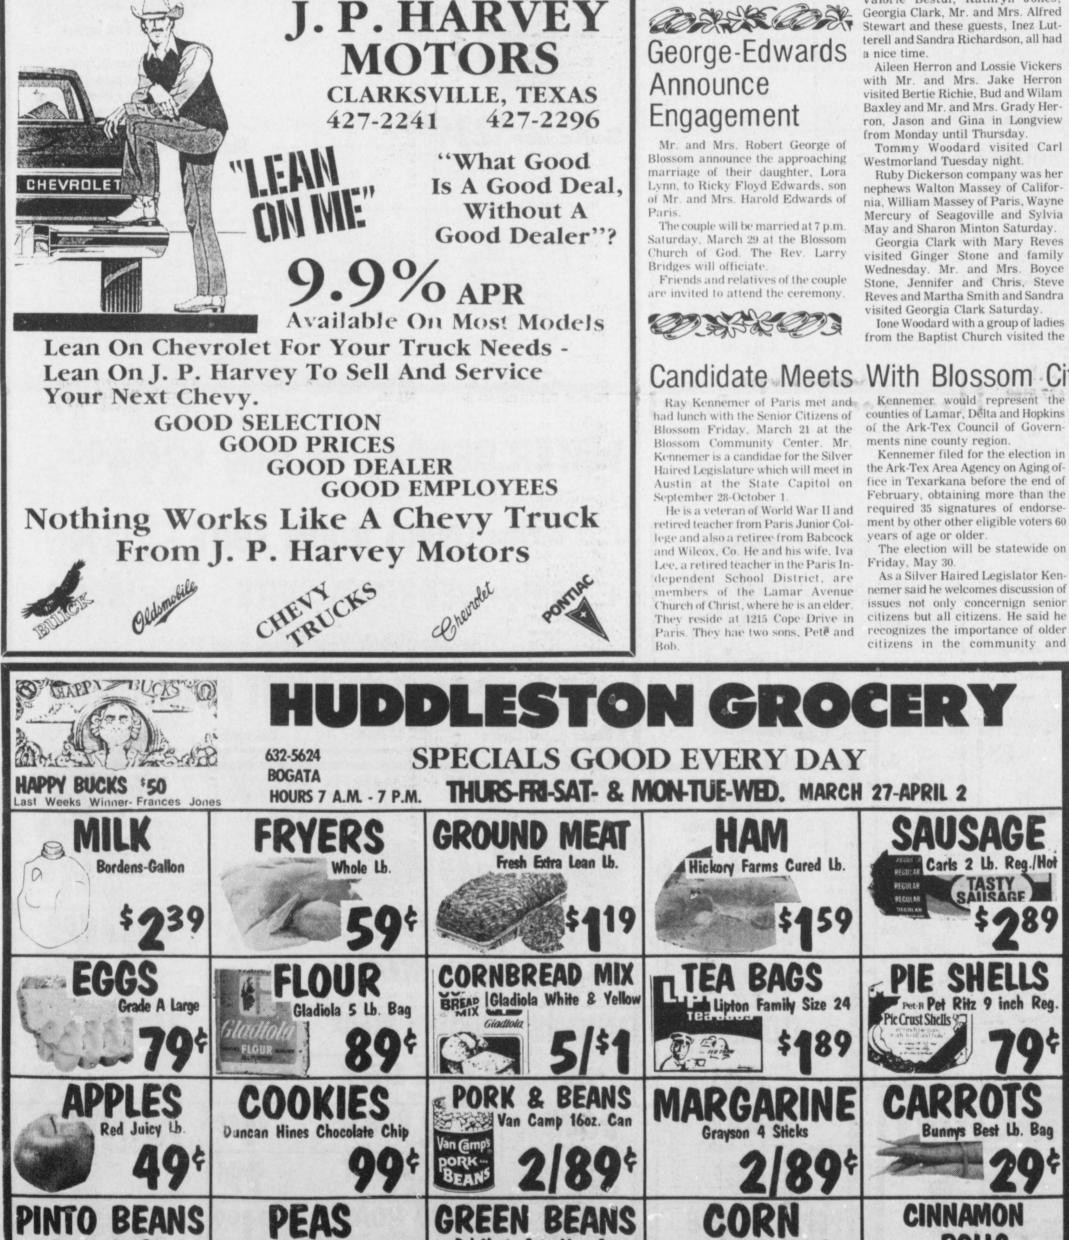

on, Jason and Gina in Longview from Monday until Thursday.

Tommy Woodard visited Carl Westmorland Tuesday night.

Ruby Dickerson company was her nephews Walton Massey of California, William Massey of Paris, Wayne Mercury of Seagoville and Sylvia May and Sharon Minton Saturday. Georgia Clark with Mary Reves visited Ginger Stone and family Wednesday. Mr. and Mrs. Boyce Stone, Jennifer and Chris, Steve Reves and Martha Smith and Sandra visited Georgia Clark Saturday.

Ione Woodard with a group of ladies from the Baptist Church visited the

### Candidate Meets With Blossom Citizens

Kennemer filed for the election in

believes in their being alert to needs of the community, spending their time and talents in much needed directins. Older citizens should be alert to the legislature and oppor-



Del Monte Cut

BISCUTS

Parade & American Maid

16oz. Can

Brawny Large Roll

Del Monte Sweet 17oz. Can

BREAD

Mrs. Bairds,

Wonder

& Ideal

209

the Ark-Tex Area Agency on Aging office in Texarkana before the end of February, obtaining more than the ment by other other eligible voters 60 years of age or older.

The election will be statewide on Friday, May 30.

As a Silver Haired Legislator Kennemer said he welcomes discussion of issues not only concernign senior recognizes the importance of older citizens in the community and

Carls 2 Lb. Reg./Hot

SAUSAGE

Bunnys Best Lb. Bag

ROLLS

COKE DIET COKE CHERRY

6 Pack Cans

69

Mrs. Bairds

COKE, SPRITE, TAB

- Pkg.

tunities to be involved in making legislative choices that affect all possible, he said.

Kennemer is being sponsored by t