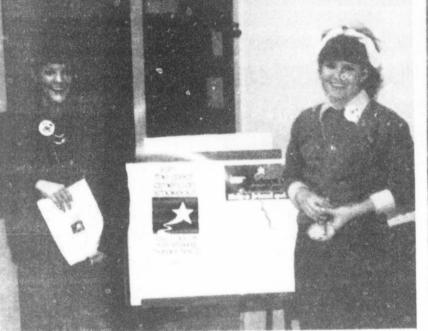

GRAND OPENING-Kim Allen and Phebe Allen were all smiles at the Grand Opening of Allen's Kwik

### and Phebe have purchased the business from Mr. and Mrs. Billy Joe Francis. (Staff Photo)

Stop in Deport last Saturday. John

Dan Craig.

Mr. and Mrs. Dan Craig received a phone call from Danny Ray Craig of Kenneshaw, GA. Melinda Sue Craig and David Craig