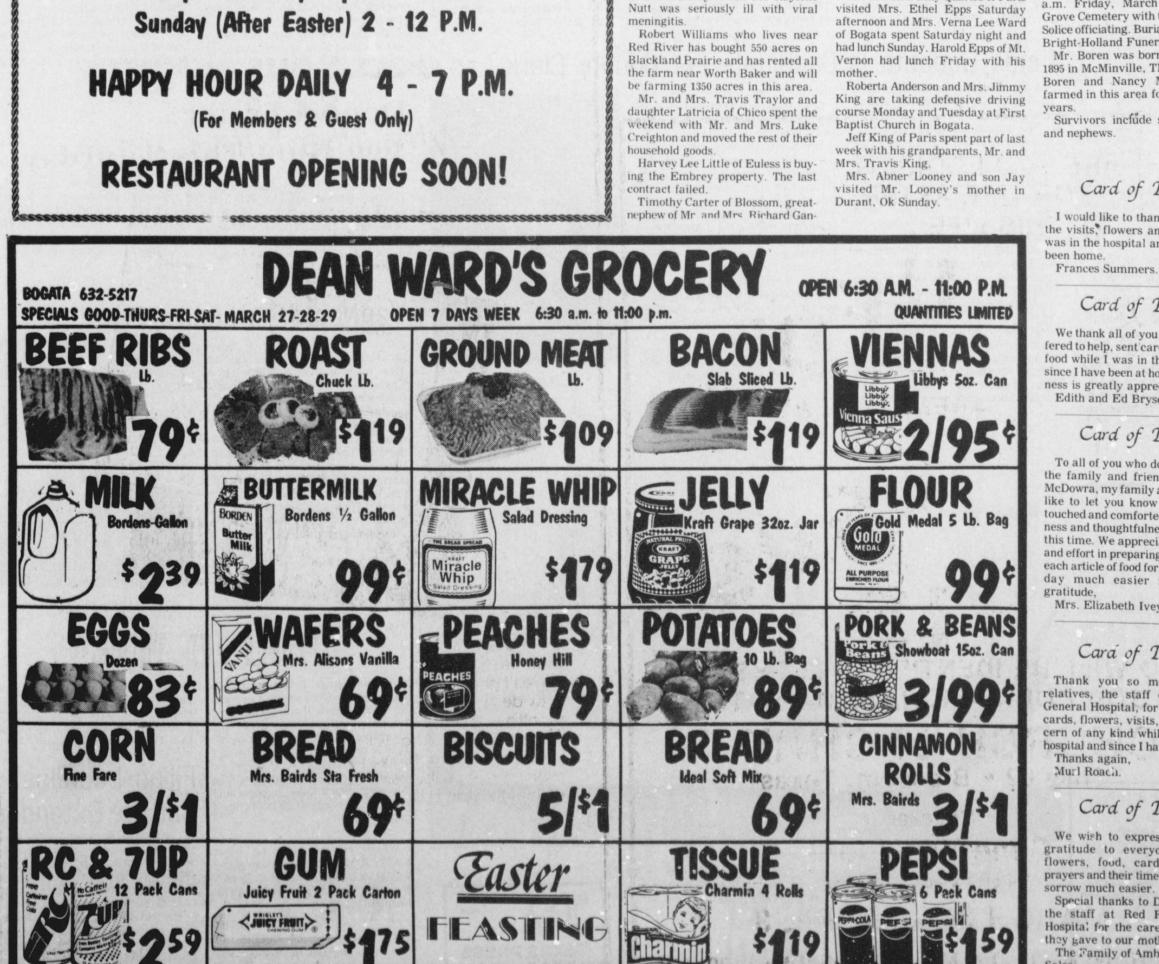

lice officiating. Burial was made by Bright-Holland Funeral Home.



Friday - Saturday 4 p.m. - 2 a.m. Sunday (After Easter) 2 - 12 P.M.

and Mrs. Travis King Dallas Friday to see the doctor.

and Mrs. J.J. Kerbow. Betty Rodgers, Melissa and Monte

made a trip to Boyd this week to visit with Mrs. Bernice Thomas. They all went to Cleburne and visited Mr. and

Parker

Mr. and Mrs. Bill Reddel of Mineral Wells are here visiting her mother, Mrs. Stella Ridens and his mother, Mrs. Reddell in Paris. They are on school break.

Mrs. Allen Nutt of Paris called Mrs.

Nutt was seriously ill with viral

and Mrs. Raymond Dugger, Jr., lost control of her pickup Wednesday morning near the Regan Bell home. She was unhurt but the pickup was total-

ed after rolling over. Richard Gandy to tell her Raylene



Mr. Boren was born November 2,

farmed in this area for a number of

1895 in McMinville, TN a son of S.B. Boren and Nancy McDowell. He

Survivors include several niece

Card of Thanks

I would like to thank everyone for the visits, flowers and food while I was in the hospital and since I have

Card of Thanks

We thank all of you who called, offered to help, sent cards, flowers and food while I was in the hospital and since I have been at home. Your kindness is greatly appreciated. Edith and Ed Bryson.

Card of Thanks

To all of you who donated food for the family and friends of Patricia McDowra, my family and I would just like to let you know that we were touched and comforted by your kindness and thoughtfulness to us during this time. We appreciated your time and effort in preparing and