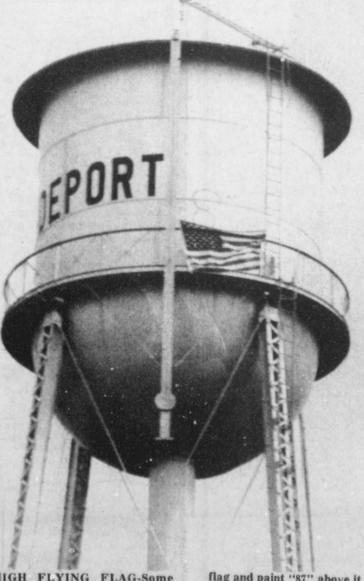

HIGH FLYING FLAG-Some pranksters went to a lot of trouble to remove the American Legion Hall's flag Monday night, climb the Deport water tower, hang the

flag and paint "87" above it. The problem, of course, will be in safely getting the flag down and erasing the graffiti. (Staff Photo)