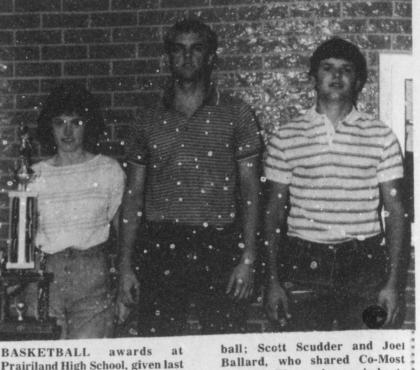

# The Beport Times DEPORT, LAMAR COUNTY, TEXAS 78th YEAR, No. 14

KLARISSA KEYS and Scott Scudder captured honors at last Friday's sports banquet at Prairiland when Klarissa received Best All

Around Girl Athlete and the Most Valuable Player on the Golf Team, and Scott received the Best All Around Boy Award. (Staff Photo)