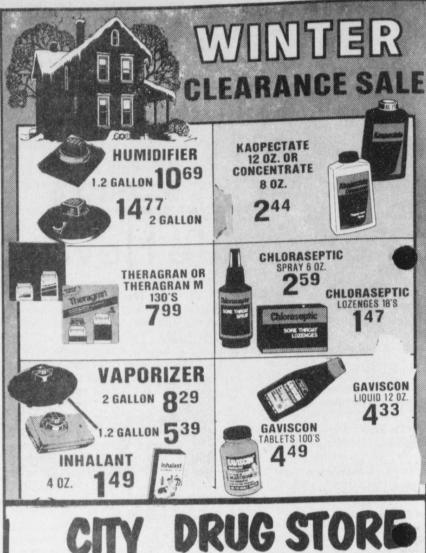

spite of a Mustang attempt to keep the ball out. (Staff Photo by Eric Foster)

#### Blossom Seniors Have Luncheon

Blossom Senior Citizens Christmas luncheon was held Monday, December 22 and was attended by these senior citizens, Carl Westmorland, Hughie Proffitt, Eddie Knight, Tommie Brewer, Mr. and Mrs. Tom Garret, Mr. and Mrs. William Godwin, Mr. and Mrs. Fred Ramsey, Mr. and Mrs. Howard Crawford, Mr. and Mrs. Gene Morene Bradley, Opal Hinsley, Mrs. Zora Reasoner, Robbie Nell Scudder, Lula Richards, Ruby Ray, Margarett

It was at the Senior Citizen's Center and Ethel Jackson, the site manager,

furnished the ham and everyone brought a covered dish. Scrabble and 42 was played and the group sang Christmas carols. The day was enjoyed by all.

Attend the Church of your choice this Sunday



## FIRST NATIONAL BANK

Home Owned - Home Operated

Of DEPORT

FOR ALL YOUR BANKING NEEDS Loans, Deposits, Safe Deposit Boxes

FOR LOANS Call Preston Brooks 652-3615 Chairman Of The Board

Glenda Watson - Secretary

FOR CERTIFICATES OF DEPOSIT

Call Jane Swint, Cashier Or Shirley Gifford, Assistant Cashier 652-3615

CHECKING ACCOUNT INFORMATION

Call Marlene Morgan, Head Bookkeeper Or Brenda Watson 652-5500

Call Laura Wright About NOTE PAYMENTS HOURS Monday thru Thursday 9:00 to 3:00 Friday 9:00 to 6:00

Mailing Address P.O. Box 374 Deport, Texas 75435



#### Wildslower Restaurant Open 6 a.m. - 9 p.m. Weekdays 6 a.m. - 10 p.m. Sat. & Sun. 99 DAILY BREAKFAST SPECIAL \$425 WEEKDAY LUNCH BUFFET \$695 SATURDAY LUNCH BUFFET \$595 SUNDAY LUNCH BUFFET

WEDNESDAY NIGHT BUFFET Chicken Frid Stea