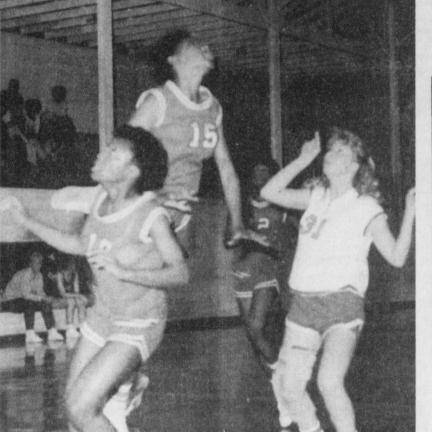

#### Patriots 1-1, Lady Pats 0-2

By Eric Foster

The Prairiland Patriots were overpowered in a fourth quarter rally by the Chisum Mustangs last Tuesday,

The first period action was fast paced. The Patriots stayed with the Mustangs despite numerous missed shots. The period ended with the Patriots behind by five, 15-10.

In the second period, the Patriots were able to close the deficit to just one point, 31-30.

The third period was one of more fast action. The Patriots fell behind the Mustangs by four, 52-48.

In the final period, the Mustangs just overpowered the Patriots as they outscored then 19-10.

The Lady Pats were also given a loss by the Lady Mustangs Tuesday,

The fems were again having trouble making their shots in the first period, as well as throughout the game. The girls trailed at the end of the first period by only five points,

The offense of the fems was ineffective in the second period as they could only get three points while the Lady Mustangs scored 13. The half ended

By Eric Foster

awards in volleyball, first team

award receivers were Kenda Oliver