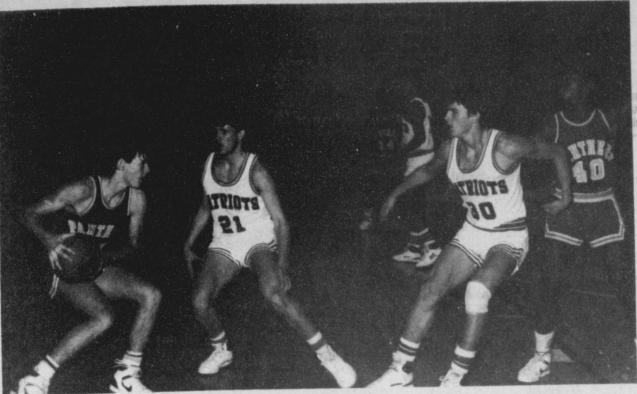

Ars.

Mr.

ıkie Ray

and

son,

and acy

Number 22, Kevin Mowery, shoots while Number 21, Randy Huddleston and Number 11, Jamie

Borden, look on if a rebound is needed. (Staff Photo by Eric

#### J.V. Boys Suffer Overtime Loss

By Eric Foster

The Junior Varsity Patriots lost a close game in overtime last Tuesday, 46-42, against the Chisum Mustangs. In the first period, each team played well. The Patriots ended the period ahead by one point, 11-10.

The second period was more of the same action, as neither team was able to pull away. The Patriots were, however, still able to keep their one point advantage as the half ended

The third period was a copy of the first and second, as both teams answered each other's shots. The period ended with the Patriots still holding on to their lead, 32-31.

In the final period, the Patriots were able to get a five point lead. With 1:58 left in the period, the Mustangs were able to come from behind and tie up the game. The Patriots started to stall with 1:22 left, but turned it over with :04 left and the Mustangs were unable to get the ball downcourt and

In the overtime period, the Patriots kept the game close until with:09 left, Jason Baker fouled an opponent and the Mustangs got the ball and put two more on the board, which ended all scoring at 46-42.