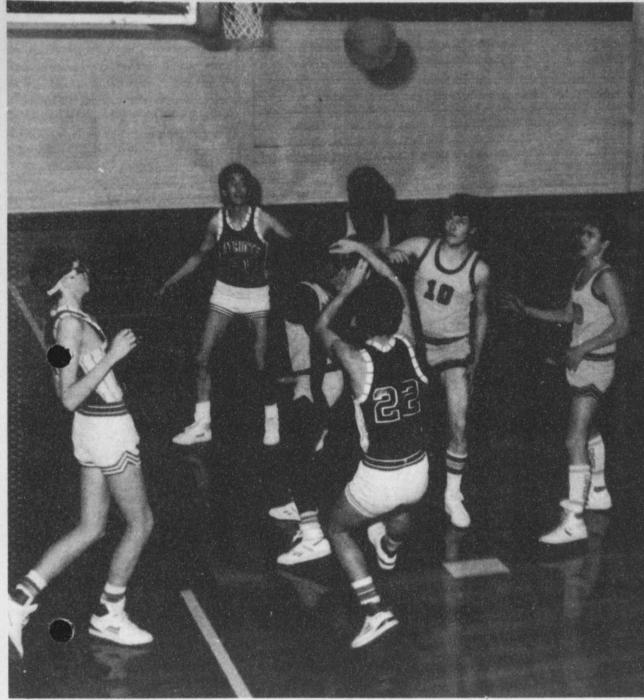

unable to close the gap.

with twenty seconds left.

Patriots were able to squeeze one by

The Patriots controlled the first half

In the third period, the Patriots

of play as they outscored the Panthers

made some crucial mistakes that

allowed the Panthers to tie the game

In the final period, the Pats were

still making crucial mistakes and

were not playing very smart ball.

With 2:20 left in the period, the Pan-

thers went ahead of the Pats 40-38.

Then with 1:24 left, Jack Kindle tied

up the game with a free throw. The

Panthers then scored another bucket

and Craig Ladd answered their score

with his own. With :36 seconds left,

another mistake by the Pats almost

lost the game. The Panthers were

unable to score and the Patriots got

and LeAnne Anderson received

In football, the All District award

receivers were: second team; Lloyd

Whelchel, defensive tackle; Joseph

Whelche, offensive guard; Cary

the North Lamar Panthers 44-42.

special investigating team from the Paris Fire Department. (Staff

#### Patriots 1-1, Lady Pats 0-2

By Eric Foster

The Prairiland Patriots were overpowered in a fourth quarter rally by the Chisum Mustangs last Tuesday,

The first period action was fast paced. The Patriots stayed with the Mustangs despite numerous missed shots. The period ended with the Patriots behind by five, 15-10.

In the second period, the Patriots were able to close the deficit to just one point, 31-30.

The third period was one of more fast action. The Patriots fell behind the Mustangs by four, 52-48.

In the final period, the Mustangs just overpowered the Patriots as they outscored then 19-10.