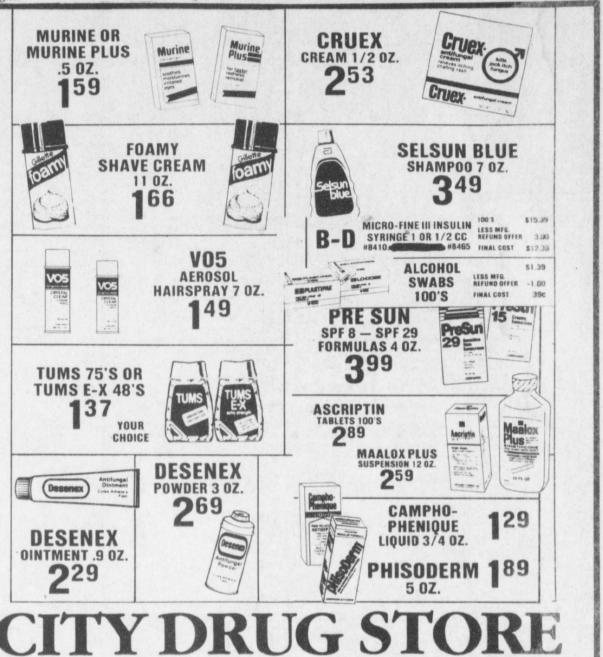

hris Stone, Mildred, Jeff and Brad Stone of Clardy, Bobby, Glenda and Dustin Clement of Progress, Charlotte and John Muecke of Wolfe City and Charlie Muecke of San Diego, CA. They all had a wonderful dav

David Harris underwent back

surgery in Presbyterian Hospital in Dallas Friday. His wife, Mary, has been with him, his parente Mr. and Mrs. Alvin Harris and Mr. and Mrs. Silas Clement were in Dallas Friday to be with him. He is reported doing well.

Mrs. Candi Ash and children of Kentucky are visiting the Harris children while their parents are in Dallas.

Billie Joe Boren Martin and Mrs. Onita Short of Paris visited in the home of Hershel and Mary Stone

with her daughter, Kristi and Glen

652-3456

COROLOGICA COROLOGICA

Thursday night. Mrs. Bobby Pomroy spent Friday Berry at Blossom.



Page 5

COMMUNITY NATIONAL BAN 674-4355 DETROIT, TEXAS 75436 P.O. BOX 279 If You Don't Have A BANK That's HOME ... You Need One! And You Can Have One At **Community National Bank!** Community National Bank Wants To Be Your Friendly, Personal Bank With The BEST Banking Attitude For YOU. We're Down Home Folks With A Down Home Attitude Of Friendly, Caring Concern For You. We Offer CHECKING ACCOUNTS, CD's, LOANS, IRA's, SAVING ACCOUNTS, SAFETY DEPOSIT BOXES, NOW ACCOUNTS, NIGHT DEPOSITORY, TWO-LANE DRIVE IN And Much More. Lobby Hours 0 Monday thru Thursday 9:00 a.m. - 3:00 p.m. Friday 9:00 a.m. - 6:00 p.m. DRIVE-IN OPEN Monday thru Thursday 9:00 a.m. - 5:00 p.m. Friday 9:00 a.m. - 6:00 p.m. 

Neches, who was visiting. Roland and Lois Ballard of Clardy, and the Robert Ballard of Delmar spent