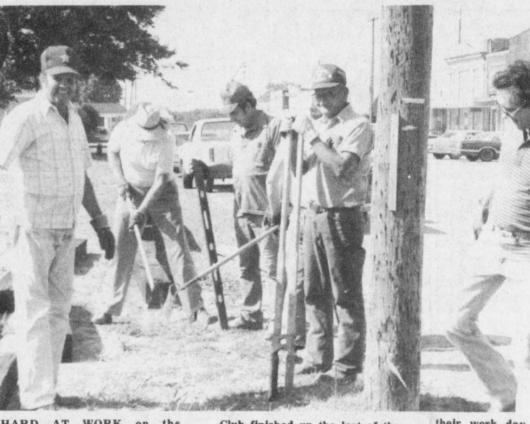

Can any

HARD AT WORK on the downtown Deport Park, these members of the Deport Kiwanis

Deport Cemetery,

Club finished up the last of the crosstie fencing around the park at

their work day last Saturday (Staff Photo)