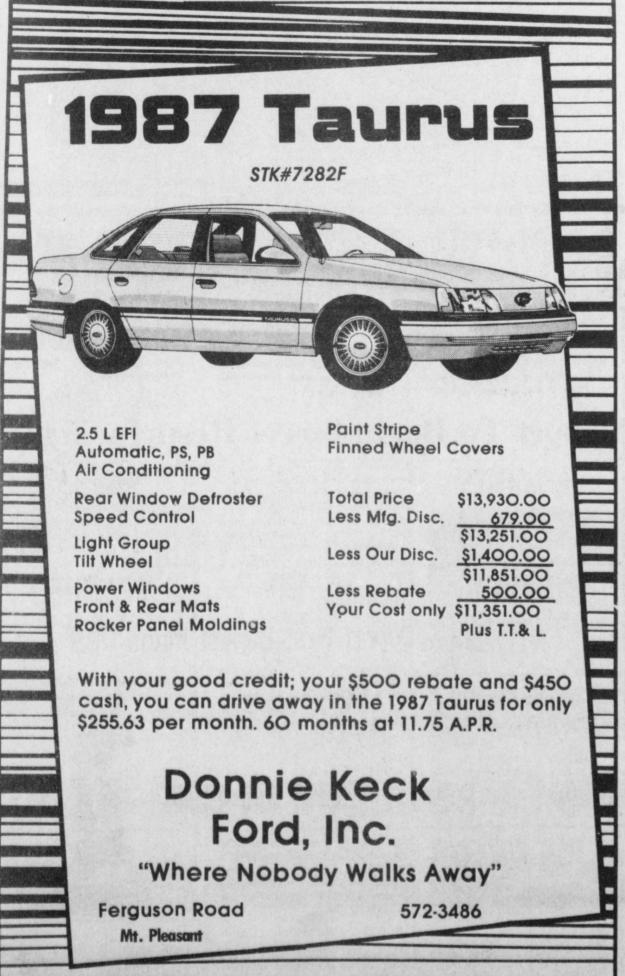

ldren and one great-greatgranddaughter. He was preceded in death by four brothers and three sisters

### James J. Barham **Dies May 21**

Funeral services for James Jerrell

Saturday

Mr. and Mrs. Clovis VanDeaver's

Wayne Robverts is on vacation this week from Detroit Butane Co.

installation of the OES Chapter in Deport Saturday night with Mr. and Mrs. Travis King.

Visitors of Mr. and Mrs. Worth Baker were Mrs. James P. Grogan of San Angelo, Mrs. Stanley Holland and Mrs. Hugh Roberts of Clarksville, Mrs. Fannie Gullion, Mr. and Mrs. Jerry Murray of Dallas, Mr. and Mrs. Lee Little of Mesquite, Jamie, Adrian and Kendra of Terrell and Mr. and Mrs. Paul Kocian of Houston, Mr. and

Mr. and Mrs. Bill Hammer of Aikin Grove visited the Kings Sunday afternoon. Mrs. Bonnie Shuford attended open



### Mrs. Melba Jeffers **Dies At Age 49**

Mrs. Melba Jeffers, 49, of Alma, AR died Friday, June 5. She was born June 20, 1937 in Oklahoma.

Mrs. Jeffers is survived by her husband, Charles Jeffers of Alma, AR; two daughters, Mrs. Donnie Schuett of Virginia and Miss Debra Jeffers of Alma; one son, Charles Jeffers in the U.S. Marines; three grandchildren; her mother, Mrs. Alice Bohler of Talco; three sisters, Lois Gartman of Talco, Martha Brice of Mt. Pleasant and Sarah Imogene Bohler of Houston.

Services were at 2 p.m. Tuesday, June 9 at Bates-Cooper-Weems Chapel with the Rev. Gary House officiating and interment in Talco Cemetery.

### Mrs. Lucy McClung Dies At 91

Mrs. Lucy Lorene McClung, 91, born March 28, 1896, in Hopkins County, died Sunday, June 7 at Garland Convalescent Center i