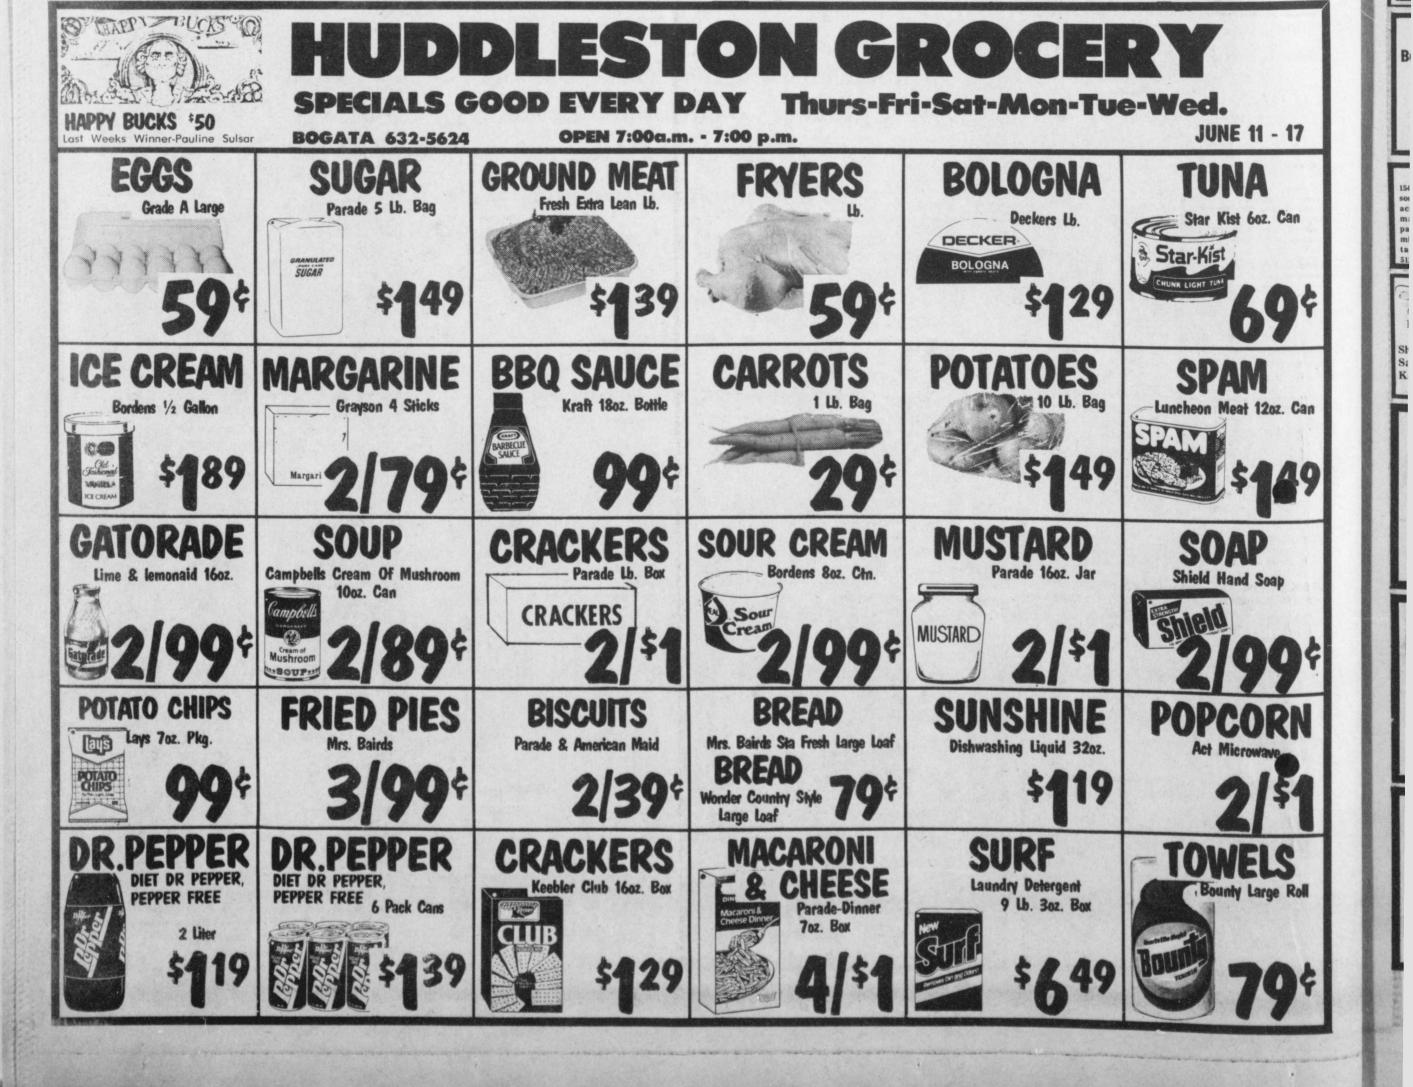

en production from phytoplankton by decreasing photosynthesis.

Higginbotham says a common sign of oxygen depletion is large numbers of fish swimming sluggishly at the pond's surface, particularly early in the morning. Emergency aeration techniques, such as running an outboard motor on a boat in the fixed

position, can mean the difference between correcting the oxygen depletion or losing the entire fish population.

While pondowners cannot do anything about prevailing weather conditions, they can lesen the likelihood of oxygen depletion by either reducing the pounds of fish to below 1,000 pounds per surface acre or by spot treating aquatic weeds rather than treating the entire pond.

> ARE YOU PUTTING ME CONNECTIO FOR SAFETY A MESSAGE FROM THIS NEWSPAPER AND THE **DPS TROOPERS**

Page 6



lassified Ads **ONE PHONE CALL PLACES YOUR AD IN ALL 4 PAPERS BLOSSOM TIMES TALCO TIMES** 652-4205 SPECIAL NOTICE LEGAL NOTICE **Jackie Dodd** MINADS **RONNIE LOGAN** The Housing Authority It is the policy of Talcoof the City of Bogata, INSURANCE Bogata C.I.S.D. not to Texas offers safe, dediscriminate on the basis of cent, affordable housing For All sex, handicap, race, color, for low income families that are elderly, han-

Thursday, June 11, 1987

## **BOGATA NEWS 632-5322 DEPORT TIMES**

nd dy nd

of ily

ent rs. ire of lle

in ay.

ook the

len

ith

lay

ful

the

and

; at

roe

ind

ille

t to

on

1 in

bet-

tion

do

her

the

by

h to

icre

eds

ond.

ł

0

•

¢

on.

Clearing

-81

1214

2-5185

Bogata

Call

Bogata





dicapped or disabled

citizens. We furnish

stove, ref