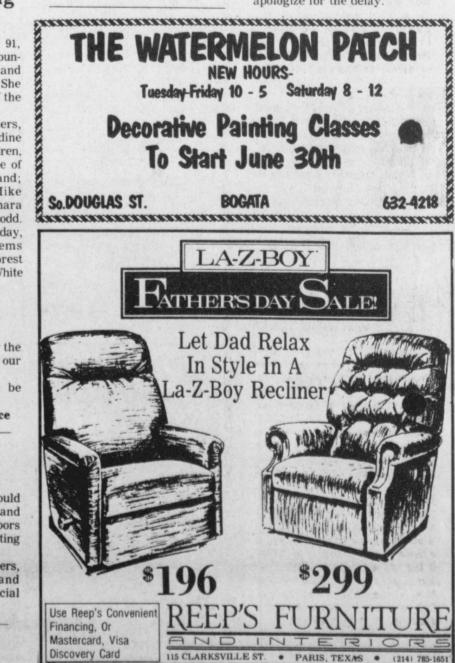

Ava Lee Harbison.

Wayne and Ann Harbison

Barham were held Saturday, May 23 at the Presbyterian Church in Deport with the Rev. Sam Rice and the Rev. C.G. Renfro officiating. Interment was in Highland Cemetery by Grant Funeral Hme.

Mr. BArham was born March 21, 1922 in Deport, a son of Clyde and Carrie Presley Barham. He was married in 1947 to the former Margie Scooter Watson in Paris

He is survived by his wife; a son, James Jerrell Barham, Jr., both of Paris; a brother, Clyde Barham of Deport; two sisters, Mrs. Charlie (Rebecca) Faulhaber and Mrs. Henry (Carrie Beth) Skidmore, both of Dallas and two grandchildren. A daughter, Theda Jan, preceded him in death

Mr. Barham died Thursday, May 21 at St. Joseph's Hospital in Paris.

This obituary was delayed and we

apologize for the delay.





n

31

15

at

Id

Ie

;h

nt

le is

VO

ıd

VO

ld

ve

ta

er

at

he

ob

'al ts

31.

ar-

In-

on

nt.

a

ch

ay

ny

rs

ita

50

d-

in

on

nd

≥г,

at-

at-

in

ee

×V.

ent

int

21

ar-

ied

ter

on.

of of

lie

rs.

oth

A

im

121

we

" A MARTIN CONTRACTOR CONTRACTOR OF THE OWNER OWNER OF THE OWNER OWNE OWNER OWNE



### Thursday, June 11, 1987

## **Brooks-Chappell** Exchange Wedding Vows

Miss Staci Kay Brooks and Ronald Wayne Chappell were united in marriage Saturday evening, June 6 at 7 o'clock at the United Methodist Church in Bogata. The Rev. David Griffin of Aransas Pass performed the formal, double-ring ceremony.

The bride's parents are Dr: and Mrs. Earl Edwin Brooks of Bogata. She is the granddaughter of Mr. and Mrs. Travis Hale. The bridegroom is the son o