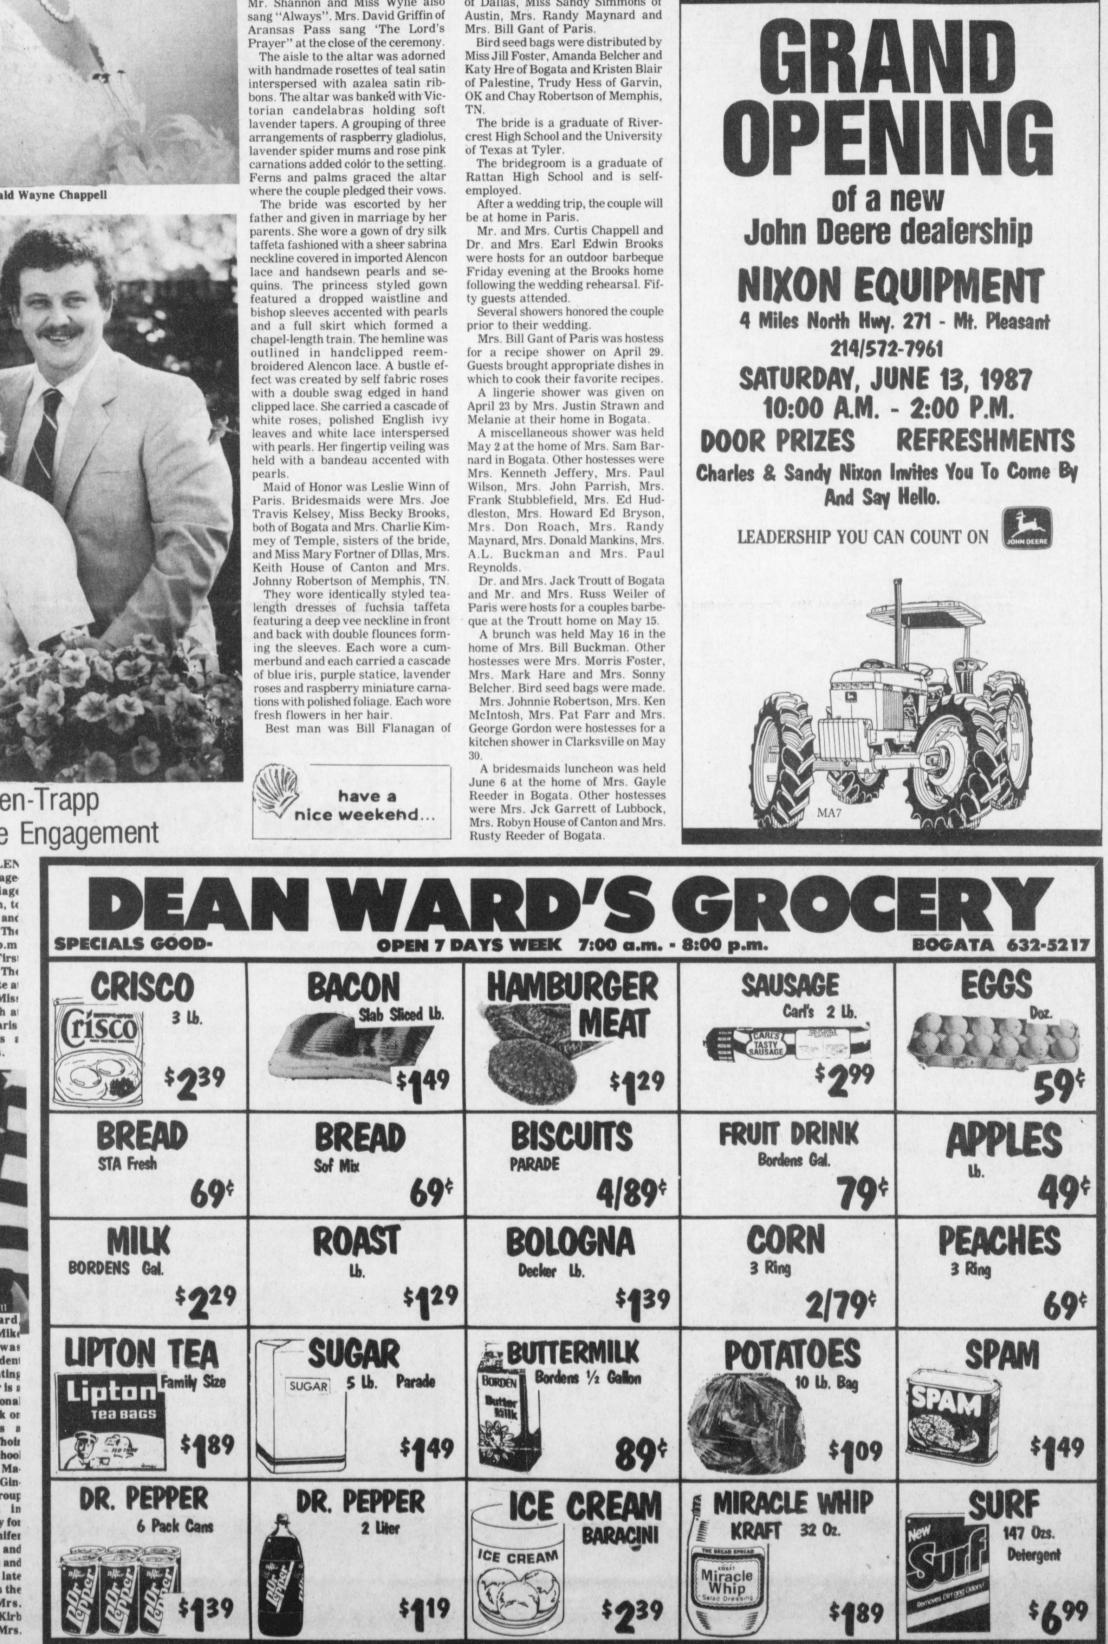

emple, Joe Travis Kelsey, both brothers-in-law of the bride, Casey Jeffery of Bogata and Jace Jeffery of Dallas.

The bride's parents were hosts for a reception at their home following the ceremony.

Members of the houseparty were Mrs. Bill Flanagan of Grant, OK, and Mrs. Gary Hess of Garvin, Ok, sister of the bridegroom, Miss Amy Flanagan of Grant, OK, Melanie Strawn, Mrs. Kenneth Jeffery, Mrs. Donald Mankins, Mrs. Sonny Belcher, Mrs. Bill Buckman, Mrs. Morris Foster of Bogata, Miss Paige Collins of Dallas, Miss Sandy Simmons of Mrs. Bill Gant of Paris.

of Texas at Tyler.

employed

ty guests attended.

for a recipe shower on April 29. which to cook their favorite recipes. A lingerie shower was given on

Revnolds.

and Mr. and Mrs. Russ Weiler of Paris were hosts for a couples barbe-





Page 3



## Pullen-Trapp Announce Engagement

MR. AND MRS. JAKE PULLEN of Hugo, OK announce the engage ment and approaching marriage of their daughter, Laurie Ann, to Robert Lee Trapp, son of Mr. and Mrs. Elmer Trapp of Paris. The couple will be married at 7 p.m Saturday, August 8 in the First Christian Church in Hugo. The Rev. Wayne Estus will officiate a the semi-formal ceremony. Mis: Pullen is a teacher and coach at **Crockett Middle School in Paris** Her fiance is employed as a pressman at The Paris News.



(Our American Constitution GINNIFER KAY Ballard, daughter of Mr. and Mrs. Mike Ballard of Gladewater, was chosen Most Outstanding Student from her 8th grade graduating of 160 students. Ginnifer is a member of the Junior National Honor Society, has done work or the school newspap