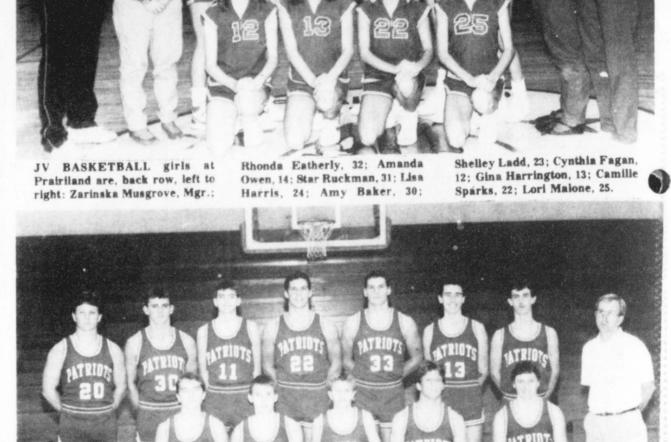

885-0502 1040 Gilmer

\$1000.00 FREE if

any bonafide deal

cannot meet or beat

PRICE-FORD

PREPARING FOR Prairiland Basketball Tournament which is scheduled for Thursday through Saturday, Dec. 10-12, are Student Council members, left to right: Lisa Icenhower, Wade Sparks and P.G.

Morrison. The students are decorating Christmas tree displays which are ornamented as to denote various schools participating in the tournament. All student council members will be

serving, alternately, as hosts to other schools during the games. Schools participating and times scheduled are listed in the brackets found elsewhere in the paper. (Staff Photo by Carolyn Ladd)