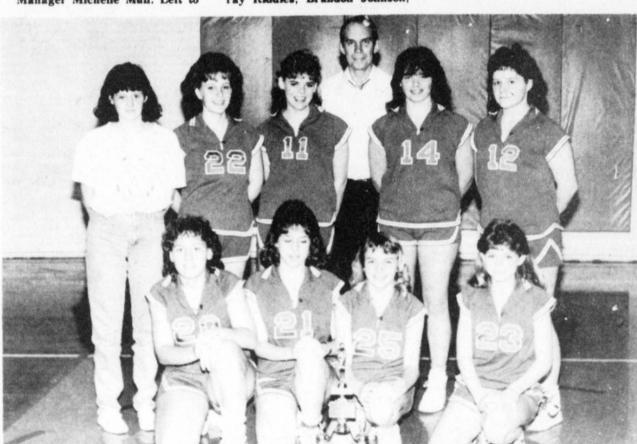

WEEK 12:00-9:00 P.M. MAIN ST.

BLOSSOM

HOURS - MON.-SAT. 7 a.m. - 8 p.m. SUN. 12 - 7 p.m. QUANTITIES LIMITED 982-5444 PRICES GOOD-

**DEC. 10 - 16** 



**EVENTH GRADE Boys Basket**all team at Deport this season includes: left to right, Chris Holt,

Bobby Langston, Mike Risinger, Clifton Bazhaw, Chad Farris, Lon-

nie Elrod. Front is Manager Michelle Mull. (Staff Photo)



team for this year is, front row, Manager Michelle Mull. Left to

ton, Wesley Rhoades, Coach Murray Riddles, Brandon Johnson,

(Staff Photo)



**DEPORT SEVENTH Grade girl's** basketball team for this year are, left to right, back row: Shonda

Anderson, Janee Jckson, Mendy Dobbs, Mandy McMikel. Front row: Manager Lorie Elrod, Teri

Hamm, Rachel Dawson and Melissa Miller. At back is coach Johnny Hatcher. (Staff Photo)



DEPORT EIGHTH grade girl's basketball team for this season consists of, left to right, back row:

Manager Amy Farris, Angle Bratton, Crystal Ericsson, Karmyn Kerley, Tara Gifford. Front row:

Additionally, FmHA makes youth

Tina Spears, Julie Branum, Kimberly Reep and Georjeana Oats. At the bck is Coach Johnny Hatcher. (Staff Photo)

NEW LEARNING TOOL-Mrs. pavid Clarkson, president of the amar Chapter of the United Daughters of the Confederacy, and Mrs. David Clarkson, treasuring

the head of the magazine committee, present Deport Junior High teacher Juanita Davis with a subscription to the United Daughters of the Confederacy

magazine to use as a learning aid in her history class. The chapter has donated the subscription for a year. (Staff Photo)

#### FmHa Administrator Receives IFA Aw