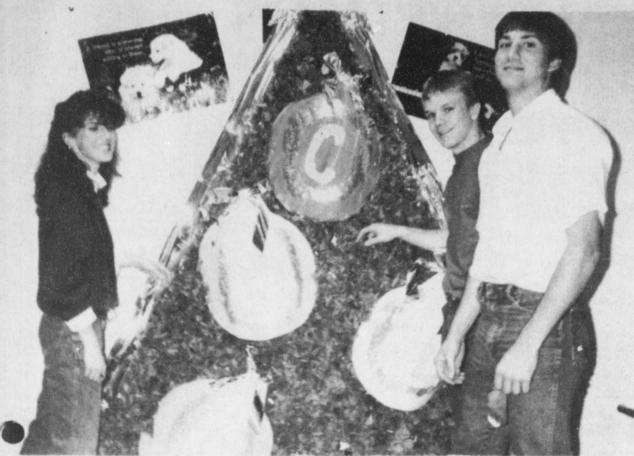

885-0502 1040 Gilmer

\$1000.00 FREE if

any bonafide deal

cannot meet or beat

PRICE-FORD

PREPARING FOR Prairiland Basketball Tournament which is scheduled for Thursday through Saturday, Dec. 10-12, are Student Council members, left to right: Lisa Icenhower, Wade Sparks and P.G.

Morrison. The students are decorating Christmas tree displays which are ornamented as to denote various schools participating in the tournament. All student council members will be

serving, alternately, as hosts to other schools during the games. Schools participating and times scheduled are listed in the brackets found elsewhere in the paper. (Staff Photo by Carolyn Ladd)