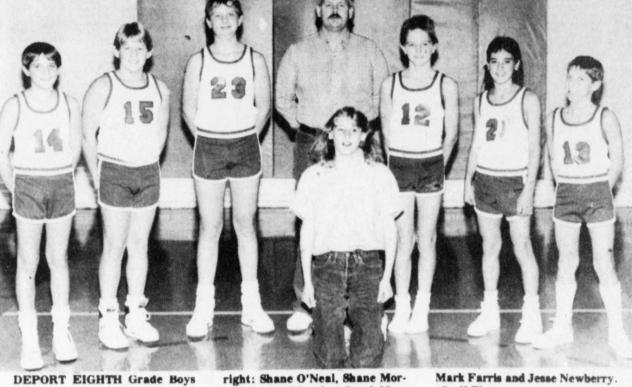

$ 7 19 First Cut Lb. \$979 SIRLOIN STEAK Grain Fed Beef Lb.

**I-BONE STEAK** \$339

99° CABBAGE

19°

MILK Bordens-Gallon \$729 **BLOSSOM VIDEO** 

OPEN 6 DAYS WEEK

You Told Us This Was A Business Trip, Jim

12:00 - 9:00 P.M. BLOSSOM

MAIN ST.

Offering COMPETITIVE RATES For Previously Owned Cars. Pickups & RV's

Lamar National Bank 206 S COLLEGIATE PARIS MEMBER F.D.I.C.



Blossom, Texas CERAMIC CREATIONS

OPEN 6 DAYS WEEK 12:00-9:00 P.M. MAIN ST.

BLOSSOM

HOURS - MON.-SAT. 7 a.m. - 8 p.m. SUN. 12 - 7 p.m. QUANTITIES LIMITED 982-5444 PRICES GOOD-

**DEC. 10 - 16** 



**EVENTH GRADE Boys Basket**all team at Deport this season includes: left to right, Chris Holt,

Bobby Langston, Mike Risinger, Clifton Bazhaw, Chad Farris, Lon-

nie Elrod. Front is Manager Michelle Mull. (Staff Photo)



team for this year is, front row, Manager Michelle Mull. Left to

ton, Wesley Rhoades, Coach Murray Riddles, Brandon Johnson,

(Staff Photo)



**DEPORT SEVENTH Grade girl's** basketball team for this year are, left to right, back row: Shonda

Anderson, Janee Jckson, Mendy Dobbs, Mandy McMikel. Front row: Manager Lorie Elrod, Teri

Hamm, Rachel Dawson and Melissa Miller. At back is coach Johnny Hatcher. (Staff Photo)



DEPORT EIGHTH grade girl's basketball team for this season consists of, left to right, back row:

Manager Amy Farris, Angle Bratton, Crystal Ericsson, Karmyn Kerley, Tara Gifford. Front row:

Additionally, FmHA makes youth

Tina Spears, Julie Branum, Kimberly Reep and Georjeana Oats. At the bck is Coach Johnny Hatcher. (Staff Photo)

NEW LEARNING TOOL-Mrs. pavid Clarkson,