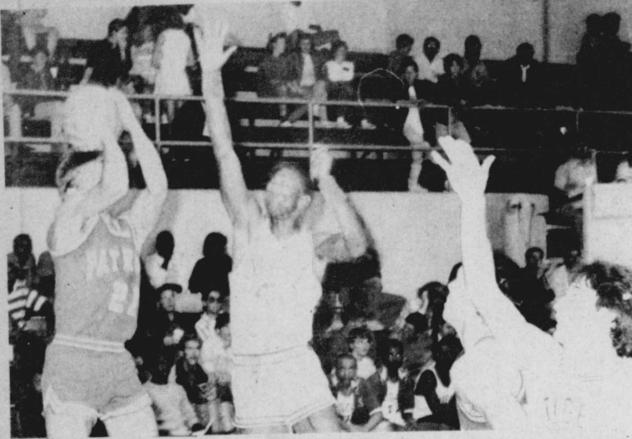

re for guests

Katherine Campbell received the

A refreshment plate was served. The next meeting will be with Kate Harmening on January 5.



Deport School Menu Dec. 14-18 Monday

Bologna and cheese sandwiches Pork and beans Pickle slices Fruit Milk

Tuesday Sloppy joes French fries Catsup

Chocolate cake Milk Wednesday Baked turkey Giblet gravy

Creamed potatoes Green beans Cranberry sauce Bread Milk Chili dogs

Chili, cheese

Tator tots Catsup Fruit Milk Friday

Pizza burgers Pork and beans Cheese sticks Fruit Milk



"FRIENDLY, PERSONAL SERVICE"



TONI DOCKRAY shoots against the Mt. Vernon Tigerettes in Tiger gym last Friday night as the

Prairiland Lady Patriots did their best to take a win. The Lady Pats were edged out by the tough

Tigerettes, however. (Staff Photo by Wade Sparks)



CRAIG LADD takes aim on the goal against the Mt. Vernon Tigers Friday night. In spite of a good team effort on the part of the Prairiland Patriots, they were unable to win the game. (Staff Photo by Thomas Nichols)

# Patriots In N

Tyrone Washington, the Clarksville and the tendent to th

10% Off Regular Price On Any Item Purchased In Store

And Paid For By Cash. Sale Includes **GREEN PLANTS &** 

Some Items Will Be Reduced To 1/2 Price

**POINSETTIAS** 

Sale Starts FRIDAY, DEC. 11 And Good Thru Month Of December

CREDIT CARDS WELCOME, VISA, MASTER CARD, DISCOVER CARD

**HOUSE OF FLOWERS** 

BOGATA HWY. 271 632-5623 



#### **PILLOWS** ALL TYPES FOR CHRISTMAS

20-28 Inch \$10.00-\$20.00 \$3.50-\$10.00 SIZES FROM THROW PILLOWS TO GIANT FLOOR PILLOWS BLEACHER PILLOWS IN ALL THE AREA SCHO