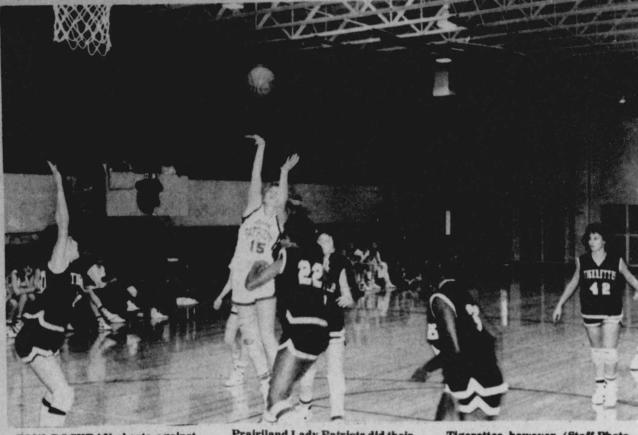

Allen, Marti Gifford, Zachary Border, Kay Ford, Angela Robison, Edie Loven.

#### Tuesday 42 Club Meets

The Tuesday 42 Club met with Mrs. Francis Franklin on December 1. Audrey Baker was high scorer for members and Mary Westbrook was high score for guests

Katherine Campbell received the

A refreshment plate was served. The next meeting will be with Kate Harmening on January 5.



Deport School Menu Dec. 14-18 Monday

Bologna and cheese sandwiches Pork and beans Pickle slices Fruit Milk

Tuesday Sloppy joes French fries Catsup

Chocolate cake Milk Wednesday Baked turkey Giblet gravy

Creamed potatoes Green beans Cranberry sauce Bread Milk Chili dogs

Chili, cheese

Tator tots Catsup Fruit Milk Friday

Pizza burgers Pork and beans Cheese sticks Fruit Milk



"FRIENDLY, PERSONAL SERVICE"



TONI DOCKRAY shoots against the Mt. Vernon Tigerettes in Tiger gym last Friday night as the

Prairiland Lady Patriots did their best to take a win. The Lady Pats were edged out by the tough

Tigerettes, however. (Staff Photo by Wade Sparks)



CRAIG LADD takes aim on the goal against the Mt. Vernon Tigers Friday night. In spite of a good team effort on the part of the Prairiland Patriots, they were unable to win the game. (Staff Photo by Thomas Nichols)

# Patriots In N

Tyrone Washington, the Clarksville and the tendent to th

10% Off Regular Price On Any Item Purchased In Store

And Paid For By Cash. Sale Includes **GREEN PLANTS &** 

Some Items Will Be Reduced To 1/2 Price

**POINSETTIAS** 

Sale Starts FRIDAY, DEC. 11 And Good Thru Month Of December

CREDIT CARDS WELCOME, VISA, MASTE