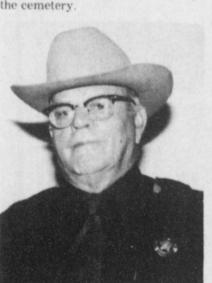

Joining the Kiwanis Club were a

Leon Whitsell, a tarmer and ran-

cher from Deport, said Thursday that

he will file for the Precinct 1 con-

Two others have already filed in the

A 20-year resident of Deport,

Whitsell said he wants to be elected

so he can do his part in helping

alleviate some of the area's problems.

youth and with the old. And I'm con-

cerned about the drug problem...I

believe in law enforcement and if I

am elected, I will be available to the

He was born in Farmersville.

A Deport volunteer firefighter,

William "Bill" Ball, filed for can-

didacy Thursday in the Democratic

Party chairman's office for Precinct

He is the second to officially file for

the post. However, another candidate

has announced he, too, will run in the

William "Bill" Ball

Running ForConstable

Whitsell has driven a school bus for

William Ball

'My biggest concern is with the

Democratic Party Chairman's office

stable's post.

for the same office.

public," said Whitsell.

1, Constable.

**Running For Constable** 

Leon Whitsell

most of the last ten years and says "I

feel like I have the respect of most of

"I don't feel like a person has to be

a hot-head to do this job, my main ob-

jective is to win the confidence of the

people of this precinct." Whitsell liv-

ed in Princeton and Wylie before

"No matter how much patrolling is

Whitsell and his wife, Pearl, have

five children: Glen of Deport, Calvin

of Paris, Nila Phelps of Waxahachie,

Kenneth and LaVoyce Sims, both of