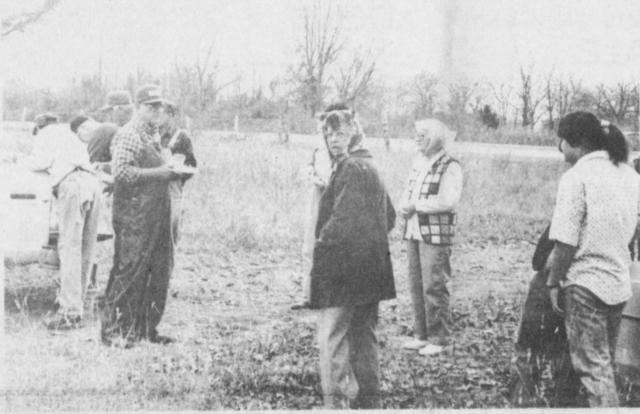

EATING-ladies brought lunch to the workers at the old Mt. Plea-

sant Cemetery clean up day by the Deport Kiwanis club and in-

terested citizens Saturday. (Staff Photo by Thomas Nichols)

# Mt.Pleasant Cemetery Cleaned Up

Several members of the Deport Kiwanis Club heard Tom Hymer, District Lieutenant Governor from Leonard, Texas, speak at their Saturday morning meeting. Afterwards the group went west of Deport to the Mt. Pleasant Cemetery to hold a work

number of citizens with an interest in the cemetery, which was in need of trimming and general cleaning.

Shrubs that had been growing for several years and some heavy brush was cleared and stacked for burning. Lunch was provided by several ladies, who brought sandwiches, chips and homemade cake.

believe I can get this cooperation."

the kids who ride it.

moving to Deport in 1966

The weather was conducive to the work, unlike the heat earlier in the year when the old Deport cemetery was cleaned.

Members of the Mt. Pleasant Cemetery Board expressed their gratitude for the help in maintaining the cemetery.

#### CLEANING IT UP-Deport Kiwanis members and interested citizens turned out Saturday to neaten up the Mt. Pleasant

cemetery west of Deport. The group piled brush for burning and trimmed shrubs and trees. (Staff Photo by Thomas Nichols)