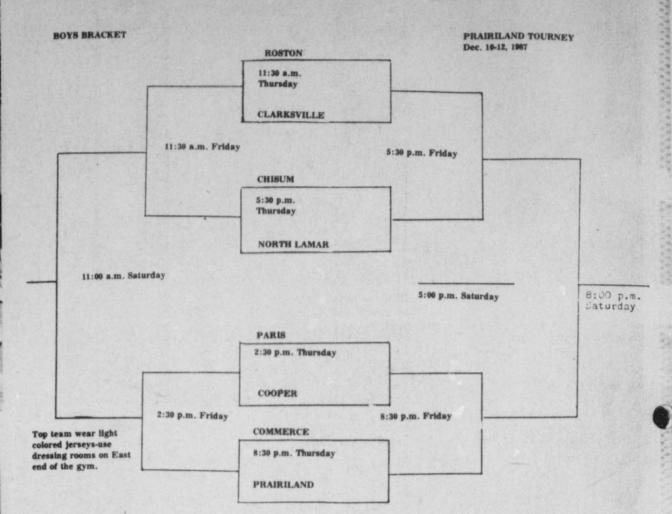

885-0502 1040 Gilmer

\$1000.00 FREE if

any bonafide deal

cannot meet or beat

PRICE-FORD

PREPARING FOR Prairiland Basketball Tournament which is scheduled for Thursday through Saturday, Dec. 10-12, are Student Council members, left to right: Lisa Icenhower, Wade Sparks and P.G.

Morrison. The students are decorating Christmas tree displays which are ornamented as to denote various schools participating in the tournament. All student council members will be

serving, alternately, as hosts to other schools during the games. Schools participating and times scheduled are listed in the brackets found elsewhere in the paper. (Staff Photo by Carolyn Ladd)