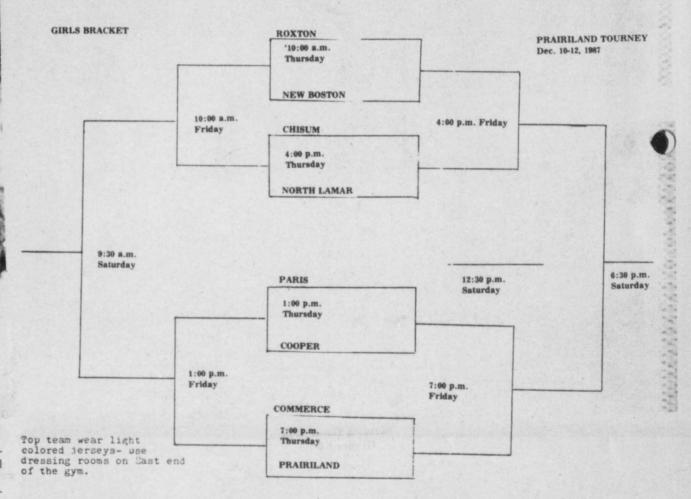

885-0502 1040 Gilmer

\$1000.00 FREE if

any bonafide deal

cannot meet or beat

PRICE-FORD

PREPARING FOR Prairiland Basketball Tournament which is scheduled for Thursday through Saturday, Dec. 10-12, are Student Council members, left to right: Lisa Icenhower, Wade Sparks and P.G.

Morrison. The students are decorating Christmas tree displays which are ornamented as to denote various schools participating in the tournament. All student council members will be

serving, alternately, as hosts to other schools during the games. Schools participating and times scheduled are listed in the brackets found elsewhere in the paper. (Staff Photo by Carolyn Ladd)