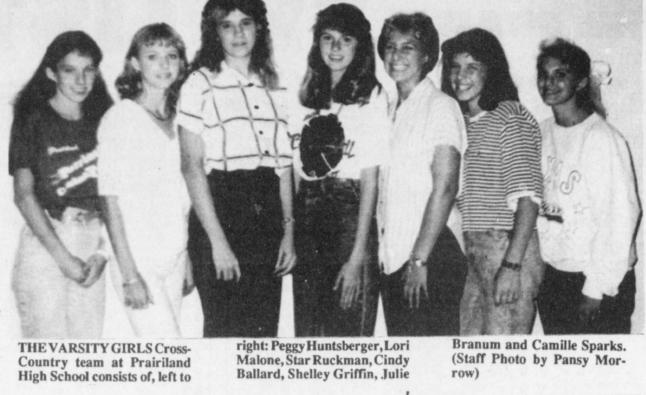

**Cross-Country** 

The Prairiland boys and girls Cross-

Country teams have run in several

meets in the past four weeks. The

girls have won second place in two

meets this year, the Longview meet

Both teams will run Saturday,

BOYS Cross-Country team at Prairiland for this year consists of, left to

right: David Miller, Jeff Akard, Tracy Huntsberger, Jason Adkins and Jeff Rodg-

ers. (Staff Photo by Pansy Morrow)

NEW SHIRTS-Athletic Booster Club officers for '88-89, with new T-shirts and rally towels, are, left to right: Jamie Chapman, vice-president; Gayla Babb, secretary; Ernie Sparks and Harold Morrison, co-treasurers; Ron Griffin, president. The money raised will go to the Athletic Booster Club for athletic functions for high school and junior high. Shirts are \$7.00 each and towels are \$3.00. (Staff Photo by Liz Irwin)