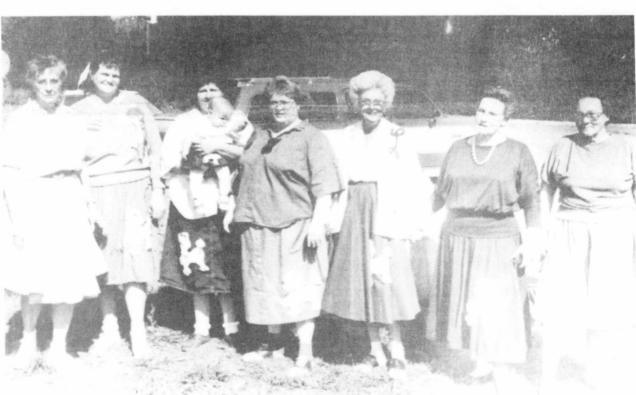

There were eleven teams entered. Marilyn Glover, Betsy and Ty Merritt and Ruth Skaggs captured the first place stew award with their "Classic Stew by Classic Cooks" entry

sponosred by City Drug Store. Second place went to the United Methodist Women of Deport with their "Chicken Little" chicken stew, and Darden-Sparks Department store's cooks captured third place with

their "Texas Red". The showmaship award for first place went to the Deport Nursing Home with "Nifty Fifties" as their entry. Jukebox, tables with sundaes and sodas, and a host of ladies in poodle skirts and full fifties dress

Second place in showmanship went to the "Witches Spell" sponsored by the Deport Volunteer Fire Department. Witches, devils, spiders and spells capped off their entry.

Carol's Beauty Shop had the third place showmanship entry. Their Hilly Billy Possum Stew had granny, and her whole clan on hand. Jesse Crawford and Chris Smith