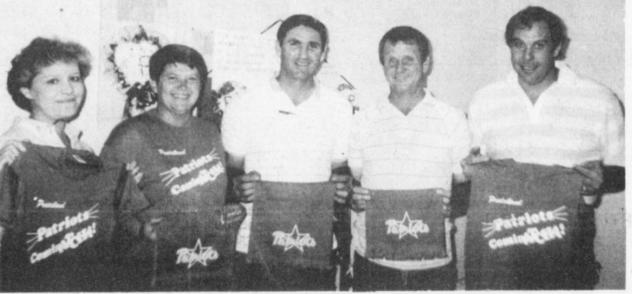

BOYS Cross-Country team at Prairiland for this year consists of, left to

right: David Miller, Jeff Akard, Tracy Huntsberger, Jason Adkins and Jeff Rodg-

ers. (Staff Photo by Pansy Morrow)

NEW SHIRTS-Athletic Booster Club officers for '88-89, with new T-shirts and rally towels, are, left to right: Jamie Chapman, vice-president; Gayla Babb, secretary; Ernie Sparks and Harold Morrison, co-treasurers; Ron Griffin, president. The money raised will go to the Athletic Booster Club for athletic functions for high school and junior high. Shirts are \$7.00 each and towels are \$3.00. (Staff Photo by Liz Irwin)

# Boosters Finalize Plans

Final plans for the Prairiland 1988 Homecoming was decided on Tuesday, September 27, by the club.

Anyone wishing to help decorate student lockers, please come to the high school library on October 2 at 3

Officers for the 1988-89 year are: Ron Griffin, president; Jamie Chapman, vice-president; Gayla Babb, secretary; Earnie Sparks and Harold Morrison, co-treasurers.

The club is presently selling Prairiland Patriot Cominatcha shirts for \$7.00 and Patriot rally towels for \$3.00. Contact any club member to purchase either of these.