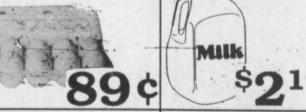

**POTATOES** 

Russet 10 Lb. Bag

Bordens-Gallon

\$259

89¢

\$459

Buy, Sell Or Rent With Classified Ads...

triots were jolted by a good Leonard team, 19-0. In the loss to Leonard, the visitors scored 13 points in the first quarter and added six more in the third quarter as the Patriot defense held the Tiger sscoreless in two quarters of play. Chris McCarty, Dexter Baker and Richard Rockey led the defense in tackles. Also David Brown came through with a fumble recovery and quarterback sack. McCArty was also the leading rusher with 60 yards in 10 Last Thursday, the young Patriots unced back and took a win from the visiting Caddo Mills team. The