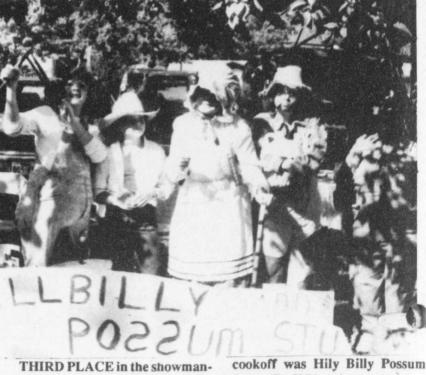

Second place in showmanship went to the "Witches Spell" sponsored by the Deport Volunteer Fire Department. Witches, devils, spiders and spells capped off their entry.

Carol's Beauty Shop had the third place showmanship entry. Their Hilly Billy Possum Stew had granny, and her whole clan on hand. Jesse Crawford and Chris Smith