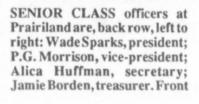

reg Vickers and Tracy Scott.

Freshman class officers elected are: president, Suzanne Clement; vicepresident, Angie Bratton; secretary, Amy Farris; treasurer, Kimberly Reep; reporter, Daphney Mayes. Freshman Student Council representatives are Wesley Rhoades and Suzanne Clement.



Please remember, next Monday, October 10, is Columbus Day and the post offices will be closed. All advertisers and correspondents are reminded that they should either deliver or mail their advertisements or locals in sufficient time. Thanks...

Mr. and Mrs. Ed Pilip of Blossom will observe their 46th wedding anniversary on Sunday, October 9. No formal observance will be held.

A singing at the House of Prayer in Deport will be Sunday night at 6 p.m., featuring the Haltom Sisters of Denton. Everyoen is welcome.



row, left to right: Alicia Fran, reporter; Shannon Baker and Trina Gilbreath, Student Council representatives. (Staff Photo by Pansy Morrow)



Guess Who will be

Oct. 7th

HAPPY BIRTHDAY

JUNIOR VARSITY Cross-Country Girls at Prairiland this year are, left to right: Dee Watson Watson, Melissa Watson, Tonya McNabb and

Shonda Anderson. (Staff Photo by Pansy Morrow)

# Chloe Byrd of Deport Wins Football Contest

BUSINESS DIRECTORY

The first place winner in Thunder Prairie's footbal contest this week s Chloe Byrd of Deport, who nissed four games and said Prairiland would win 12-6. Chloe will receive \$12.00 for her victory.

Winning second was Reba Mitchell of Deport, who missed five games and said Prairiland would win 20-12. Reba will win \$7.00 for second place. Winning third was Hayden