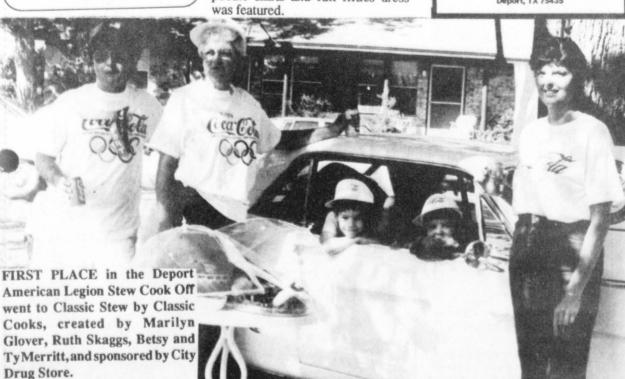

There were eleven teams entered. Marilyn Glover, Betsy and Ty Merritt and Ruth Skaggs captured the first place stew award with their "Classic Stew by Classic Cooks" entry

sponosred by City Drug Store. Second place went to the United Methodist Women of Deport with their "Chicken Little" chicken stew, and Darden-Sparks Department store's cooks captured third place with