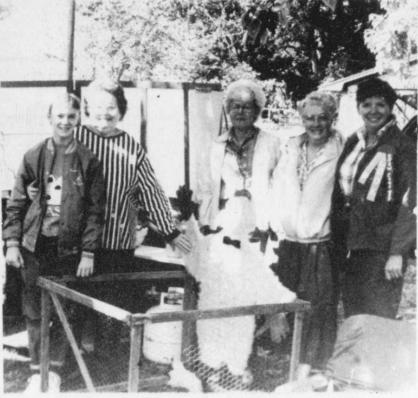

Gilbreath and Tiffany Klein.

SHOWMANSHIP-the first place showmanship award went to Deport Nursing Home with their

"Nifty Fifties" display. The fun was part of the Deport American

Legion's second annual stew cookoff. (Staff Photo)

their "Texas Red". The showmaship award for first place went to the Deport Nursing Home with "Nifty Fifties" as their entry. Jukebox, tables with sundaes and sodas, and a host of ladies in poodle skirts and full fifties dress