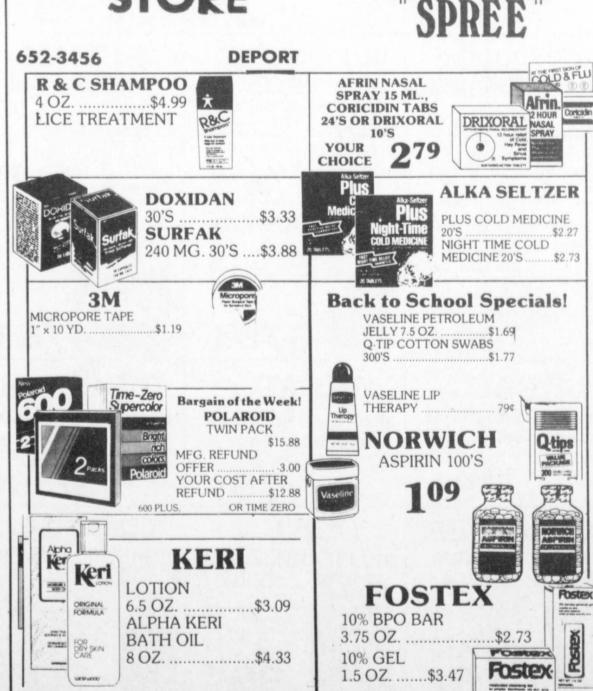

Legion Hall in Deport.

The group, descendants of the late Albert and Sara Ann Kelley of Fulbright enjoyed a barbeque meal with all the trimmings, also much visiting and looking at the old photographs of family members.

Those attending, including the honoree, Ruth Storye of Deport, were Justine Ford, Jean & Bates Grinnell, Maxine Kelley and Anna Joyce

Streeter, Dallas; Linda and Don Woodell, DeSota; Joyce and Wayland Walker, Greenville; Ray and Camilla Williams, Irene and Weldon Abbott, Ft. Worth; Virginia Temple, Pasadena; Kathy Minica, New Braunfels; Ann Ford, Clara and Red Storey and granddaughters, Lee Ann Goodwin and Holly, Paris; Bonnie and Gilbert Huddleston, Berney and Jamie Huddleston, Clayton and Cortney, Bogata; Georganna and Ernest Stinson, Deport.

# **CITY DRUG** STORE







To The Citizens Of Deport:

We, the Blackland Prairie Gin, want to apologize for the inconvenience of our dust and trash.

No one realizes any more than us, the dust and trash problems. We live here. The farmers of this area and the gin help maintain the town with taxes and income. If the gin was moved outside of city limits, your taxes would probably be

What happens when the farmers and gin are gone? How many people do you know that are not related to agriculture in some way? The gin only runs approximately two months out of the year. With an approximate weekly payroll of \$10,000.00. Do you know what that brings into this town? Do you remember the dust and smoke when there were three gins here and they burned their burrs?

People in Paris and surrounding areas have congestion too. I