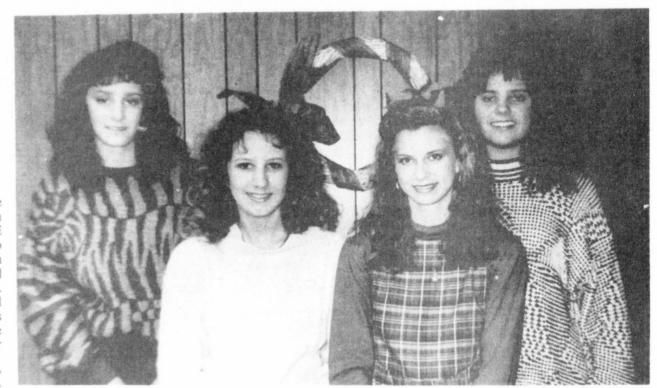

Miss May will be escorted by Wade Sparks at the pep rally and by her uncle, Jerry Farris at the game.

HOMECOMING nominees at Prairiland for 1988 are: back

row, left to right: Gina May and Alicia Frank. Front row: Trina

Gilbreath and Tiffany Klein.

SHOWMANSHIP-the first place showmanship award went to Deport Nursing Home with their

"Nifty Fifties" display. The fun was part of the Deport American

Legion's second annual stew cookoff. (Staff Photo)