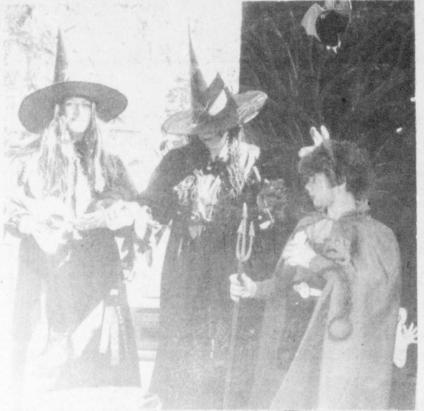

Second place in showmanship went to the "Witches Spell" sponsored by the Deport Volunteer Fire Department. Witches, devils, spiders and spells capped off their entry.

Carol's Beauty Shop had the third place showmanship entry. Their Hilly Billy Possum Stew had granny, and her whole clan on hand. Jesse Crawford and Chris Smith