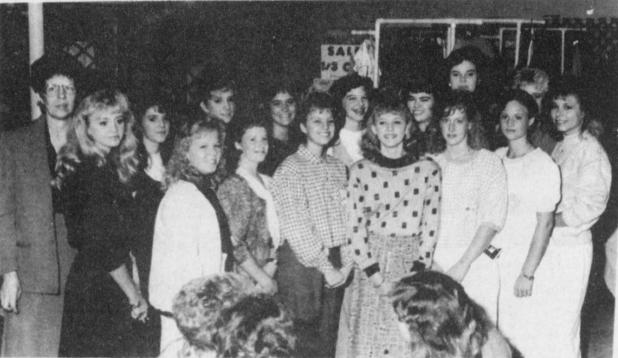

OGATA 632-5811

TALCO PHARMACY

TALCO 379-6811 Reliable Prescription Service

[]TCU

[]Rice

YOUR INSURANCE IS OUR BUSINESS

# **CAPPS INSURANCE AGENCY**

CALL 632-5711

Bogata

[]Mississippi

[]Alabama

# **KWIK KORNER**

Stop By Before The Game For Good Food, Snacks, Cold Drinks Or Coffee Fri.-Sat. 5 a.m. - 12 p.m.

Bogata

632-5032

[]Georgia Southern [] Florida State

Compliments Of

THE TALCO STATE BANK

ALL THE BANK YOU'LL EVER NEED

379-3611

]Purdue

**FDI**@ []Illinois



GIFTED AND TALENTED Program at Prairiland, directed by Jerry Leverett, includes these third graders, left

to right: Hagan Allen, Ben Miller, David Ford, Heath Thomas, Jill Owens and Kaleb Craig. Front row, left to

right: Kimberly Gibson, Rachel Birch, Jaclyn Himes and Randi Hunt. (Staff Photo by Pansy Morrow)



**FASHION MODELS-These** young lladies, members of Prairilan dFuture Homemakers, show off some of the fall fashions they displayed at a fashion show held at Darden-Sparks Department

Store in Deport last Thursday night. At far left is their sponsor, Mrs. Graves. (Staff Photo by Dawne Darden)

## FHA Fashions For Fall Modeled

Fashions for Fall Thursday, September 29 at Darden-Sparks Department Store in Deport. Models were Lisa Icenhower, Tracy Scott, Zarinska Musgrove, Tammie Sheppard, Leslie Fendley, Lori Malone, Lori Gifford, Bobbi Walker, Shelly Ladd, Lori

The Prairiland FHA sponsored Sheppard, Dana Bradford, Rhonda Eatherly, Amy Scudder, Teri Shelby and Misty Malone.

Fifty guests and parents attended. The guest door prize was won by Nelta Musgrove and the model door prize was won b