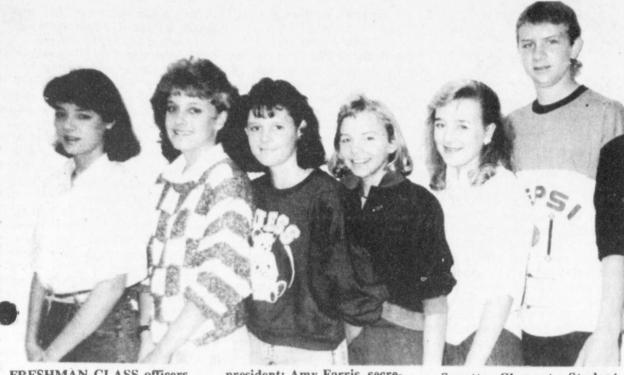

Homecoming queen nominees are selected by the senior class, and the homecoming queen is elected by the entire student body.

Nominee Alicia Denise Frank, the daughter of Denis and Joyce Frank, has been JV cheerleader and varsity cheerleader, student council representative, junior class favorite, secretary of the junior class, most beautiful, Who's Who in American High School Students, and senior class reporter. She has been in Spanish Club, FHA and UIL One-Act Play. She plans to attend Paris Junior College after graduation for one year adn then enter Texas A&M to study accounting.

Miss Frank wil be escorted by Paul Glenn Morrison at the pep rally and by her father at the game.

Trina Gilbreath is the daughter of Mr. and Mrs. James Gilbreath. She

has been active in the Computer Science Club, TAFE Club, FFA, FHA and Spanish Club. She was JV cheerleader and was elected most friendly in her freshman, sophomore and junior years. She is senior student council representative. Following graduation, she will attend Paris Junior College and major in Business Administration.

Miss Gilbreath will be escorted by Jack Kindle at the pep rally and by her father at the game,

Tiffany Klein, daughter of Richard and Mary Klein is editor of the annual staff. She has been active in Spanish Club, UIL Journalism, TAFE Club, FHA, Computer Science Club and church youth group. She has been Who's Who in American High School Students and junior class favorite. After graduation, she plans to attend Paris Junior College for two years and then attend North Texas State University to major in English or Journalism.

Miss Klein will be escorted by Martin Babb at the pep rally and by her father at the game

Gina DeShell May, daughter of Mr. and Mrs. Larry May and Mr. and Mrs. Jerry Farris, is active in Spanish Club, FFA, FHA, Computer Science Club and TAFE. She was junior class favorite. Following her graduation, she plans to enter Paris Junior College and then attend East Texas STate University to become an elementary school teacher.

Miss May will be escorted by Wade Sparks at the pep rally and by her uncle, Jerry Farris at the game.

HOMECOMING nominees at Prairiland for 1988 are: back

row, left to right: Gina May and Alicia Frank. Front row: Trina

Gilbreath and Tiffany Klein.

SHOWMANSHIP-the first place showmanship award went to Deport Nursing Home with their

"Nifty Fifties" display. The fun was part of the Deport American

Legion's second annual stew cookoff. (Staff Photo)