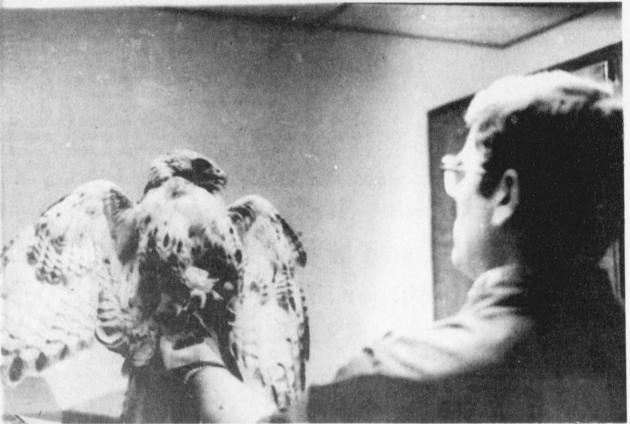

## For Some Wild Creatures, A Second Chance

By Nanalee Nichols

He was magnificent. Huge wings spread, powerful beak open, the injured Red Tailed Hawk faced contact with humans in the only way he knew how...with defiance and dig-

At the clinic Dr. Cox removed the big bird of prey from it's box and a careful examination began.

The first injury discovered was a broken wing...something that can sometimes be fixed.

Further examination revealed that the bird was thin, and had a split on it's breastbone where it had slammed into something. Still, hope remained that the gorgeous creature could be nursed back to where it could return to the wild.

It was only after a look into those fierce eyes that the bird's fate was sealed.

The lens of one eye had been knocked completely loose, and the bird was blind in that eye.

The eyes of a hawk are capable of spotting a moving field mouse at a mile...and a bird without both eyes simply cannot hunt.

MAGNIFICENT-But doomed, this Red Tailed Hawk was taken to "Second Chance" an organization dedicated to rehabilitating injured, wounded or ill wild creatures until they can be returned to their natural state. This bird was blinded in one eye, as well as having a broken wing and other injuries, so that he had no hope for a normal life. Second Chance is headed by Nancy Salzman, and Dr. Kenneth Cox, veterinary, examines and helps treat the animals or birds. The hawk is shown with Dr. Cox after being brought from Deport Saturday. (Staff Photo by Nanalee Nichols)