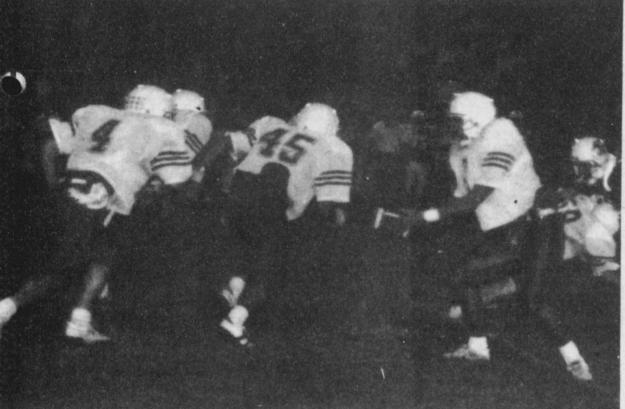

four catches for 77 yards.

Morrison had 15 carries for 69 yards, Babb 3-22, Upchurch 10-23 and Randy Barber 8-24. Giovanni Scarano had a fine night blocking from his fullback spot.

P.G. MORRISON, #4, behind blocker Giovanni Scarano, #45,

is about to take the hand-off from quarterback Martin Babb

last Friday night at Mineola. The Patriots lost the contest by one point. (Photo by L.C. Stout)