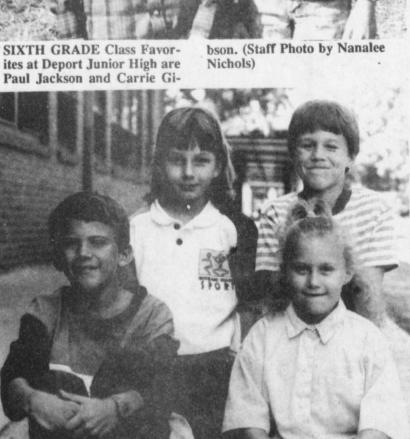

Roll SAUSAGE 79¢ Lb-LIMIT 2 with w/\$10 Pur Shurfresh Shurfresh COTTAGE COFFEE CHEESE 1 Lb. Bag 16oz. \$209 99¢ 15oz. **Shed Spread Del Monte** Shurfine 5 Lb. Bag **CAT FOOD** COUNTRY CROCK PRUNE JUICE **FLOUR** 2-8oz. Tubs LIMIT 1 with \$10 320Z Purchase 48¢ 89¢ \$129 Shurfresh Half Gal Charmin Bathroom 3 Min.Quaker Shurfresh Lb. Box 4 Rolls Sq. Ctn OATS CRACKERS **TISSUE** ICE CREAM LIMIT1 w/\$10 pur. 18oz. 2/\$299 \$119 \$139 59¢ Salad Dressing **Banquet Hefty Cinch** MIRACLE WHIP **POT PIES** TRASH BAGS Bleach-Gallon \$29 10 Ct. **CLOROX** 32oz. Jar 5/\$2 \$199 French's 10 Lb. Bag Come By WORCHESTER-POTATOES SHIRE And Try Our SAUCE Russet **FINA GAS** \$159 15oz. \$109 You'll Love Our

SHURFRESH

CORN

ON COB

**PRICES GOOD** 

WEILIA Seen FILLA BROWFILLA BEST FILLA

OCT-20-26

\$109



THIRD GRADE Class Favorites at Deport are, left, back row, Josh Harris, right, Renea

Holt. Front are Rachel Birch and Ben Miller. (Staff Photo by Nanalee Nichols)

## Pressley-McGee Vows Exchanged

Sandra Kay McGee of Mt. Pleasant and James Allen Pressley of Nacogdoches were married in a semiformal ceremony at 7 p.m. Saturday, October 15 in the College Church of Christ. Dr. Jimmye Newman, minister, heard their double-ring vows.

The bride is the daughter of Albert and Clara Whitney of Mt. Pleasant and the late Wayne McGee. She is the granddaughter of Mildred Gage of Paris. The bridegroom is the son of Tommy and Evelyn Pressley of Cunningham.

A capella wedding music was resented.

The bride was given in marriage by her mother, step father and brother. She wore a gown of taffeta and silk